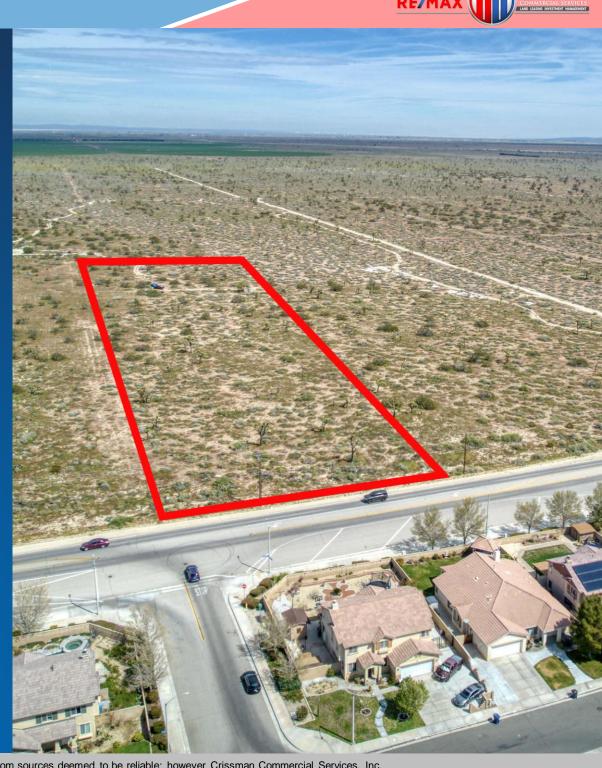

East Palmdale Blvd & 58<sup>th</sup> East Blvd, Palmdale, CA 93550 +/- **5.38 AC Lot Available | APN: 3023-001-084 | Asking Price: \$350,000.00** 

**CONTACTS:** 

Dean Cox
Senior Vice President | DRE #01331788
Office: 661.295.9300
Cell: 661.644.6120
dean@crissmancommercial.com

## East Palmdale Blvd & 58th East Blvd Palmdale, CA 93550

5.38 acres of Palmdale City Light Industrial land ready for your development and use. Immediately adjacent to continuing residential developments on the south side of Palmdale Blvd. Pursuant to Palmdale City Municipal Code Title 17, permitted uses include: Agricultural support sales and services, aquaculture, horticultural production, fueling stations, travel centers, vehicle and equipment repair, auto repair, vehicle sales, car sale, truck sales, towing, car wash, restaurants, film production, brewing, distilling, construction and contractor yards, food manufacturing beverage manufacturing, indoor warehousing, light manufacturing, light processing, mini storage, outdoor storage, government, social services, athletic fields, commercial recreation and sports, community assembly, day care, instructional services, vocational and trade schools, live work, animal s sale and service, auction, building materials, convenience stores, food preparation, commercial kitchens, general retail, grocery store, kennels and animal boarding, laundromat, medical services, plant nursery, garden center, office use, smoke shop, tattoo, veterinary hospital, trucking facility, freight facility, recycling.