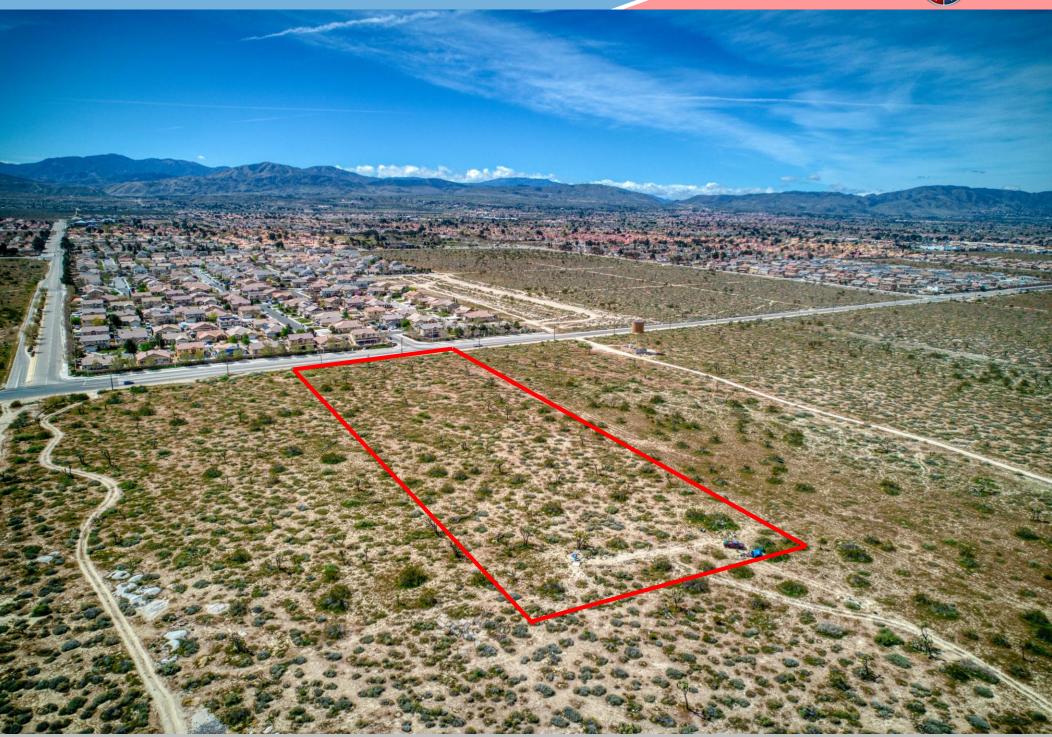

East Palmdale Blvd & 58<sup>th</sup> East Blvd, Palmdale, CA 93550 +/- **5.38 AC Lot Available | APN: 3023-001-084 | Asking Price: \$350,000.00** 

**CONTACTS:** 

Dean Cox
Senior Vice President | DRE #01331788
Office: 661.295.9300
Cell: 661.644.6120
dean@crissmancommercial.com

## East Palmdale Blvd & 58th East Blvd Palmdale, CA 93550

5.38 acres of Palmdale City Light Industrial land ready for your development and use. Immediately adjacent to continuing residential developments on the south side of Palmdale Blvd. Pursuant to Palmdale City Municipal Code Title 17, permitted uses include: Agricultural support sales and services, aquaculture, horticultural production, fueling stations, travel centers, vehicle and equipment repair, auto repair, vehicle sales, car sale, truck sales, towing, car wash, restaurants, film production, brewing, distilling, construction and contractor yards, food manufacturing beverage manufacturing, indoor warehousing, light manufacturing, light processing, mini storage, outdoor storage, government, social services, athletic fields, commercial recreation and sports, community assembly, day care, instructional services, vocational and trade schools, live work, animal s sale and service, auction, building materials, convenience stores, food preparation, commercial kitchens, general retail, grocery store, kennels and animal boarding, laundromat, medical services, plant nursery, garden center, office use, smoke shop, tattoo, veterinary hospital, trucking facility, freight facility, recycling.