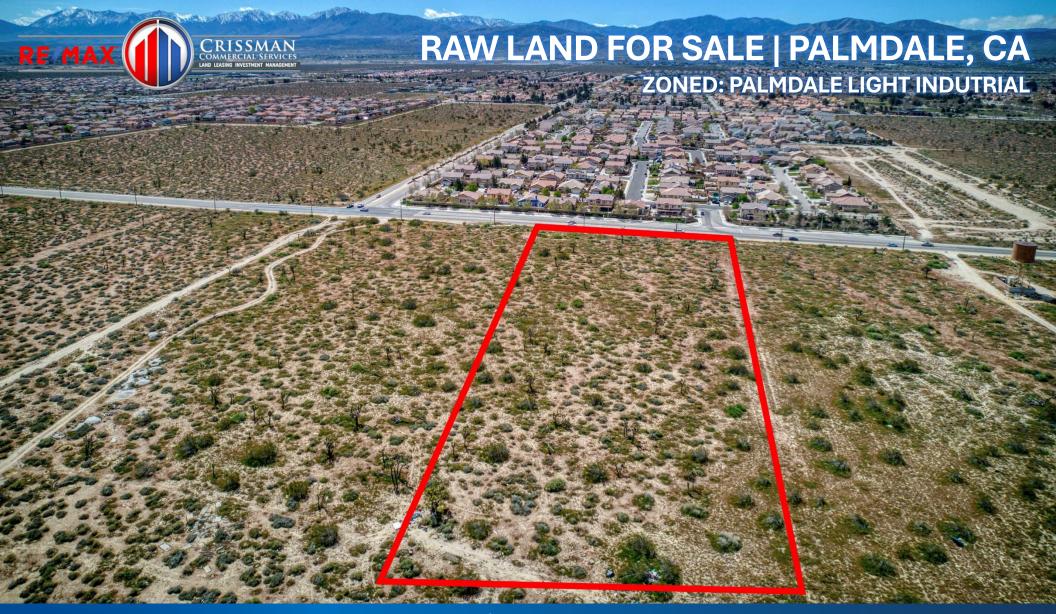

East Palmdale Blvd & 58<sup>th</sup> East Blvd, Palmdale, CA 93550 +/- **5.38 AC Lot Available | APN: 3023-001-084 | Asking Price: \$350,000.00** 

**CONTACTS:** 

Dean Cox
Senior Vice President | DRE #01331788
Office: 661.295.9300
Cell: 661.644.6120
dean@crissmancommercial.com

## East Palmdale Blvd & 58th East Blvd Palmdale, CA 93550

5.38 acres of Palmdale City Light Industrial land ready for your development and use. Immediately adjacent to continuing residential developments on the south side of Palmdale Blvd. Pursuant to Palmdale City Municipal Code Title 17, permitted uses include: Agricultural support sales and services, aquaculture, horticultural production, fueling stations, travel centers, vehicle and equipment repair, auto repair, vehicle sales, car sale, truck sales, towing, car wash, restaurants, film production, brewing, distilling, construction and contractor yards, food manufacturing beverage manufacturing, indoor warehousing, light manufacturing, light processing, mini storage, outdoor storage, government, social services, athletic fields, commercial recreation and sports, community assembly, day care, instructional services, vocational and trade schools, live work, animal s sale and service, auction, building materials, convenience stores, food preparation, commercial kitchens, general retail, grocery store, kennels and animal boarding, laundromat, medical services, plant nursery, garden center, office use, smoke shop, tattoo, veterinary hospital, trucking facility, freight facility, recycling.