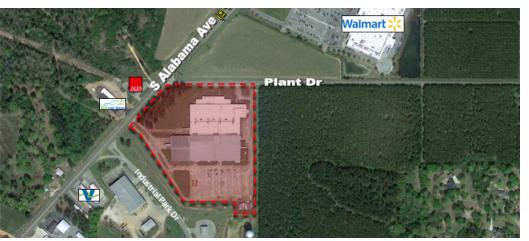

78 PLANT DRIVE, MONROEVILLE, AL 36460

## **Industrial Warehouse**



### Vanity Fair/Fruit of the Loom- Industrial Warehouse

#### PERRY PATIÑO

334.531.0125 ppatino@mcrmpm.com GENE CODY, CCIM 334.386.2441 gcody@mcrmpm.com MOORE COMPANY REALTY

312 Catoma St #200, Montgomery, AL 36104 334.262.1958 | moorecompanyrealty.com



**Executive Summary** 

### 78 PLANT DRIVE, MONROEVILLE, AL 36460





| OFFERING SUMMARY |             | PROPERTY HIGHLIGHTS                                                                                                                                                                                                                                                                                                    |
|------------------|-------------|------------------------------------------------------------------------------------------------------------------------------------------------------------------------------------------------------------------------------------------------------------------------------------------------------------------------|
| Sale Price:      | \$2,900,000 | Situated on ±15.5 Acres