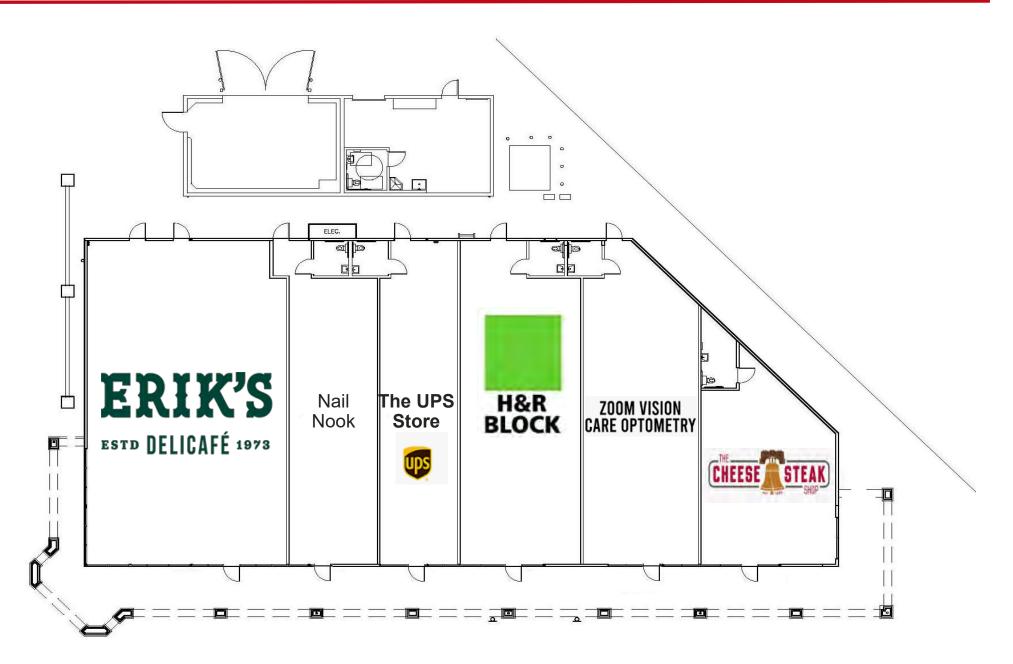

- Asking \$4.00 per SF, plus NNN
- Co-Tenants: Chick-fil-A, Peet's Coffee, Jamba Juice, Cathay Bank, AAA, Erik's DeliCafe, and Crumbl Cookies
- Prime location in the heart of Milpitas
- Neighboring businesses include: Johnson & Johnson, Cisco Systems, Kaiser Permanente & Milpitas City Hall
- Traffic Count Calaveras Blvd 71,180/Day
- Traffic Count North Milpitas Blvd 25,700/Day