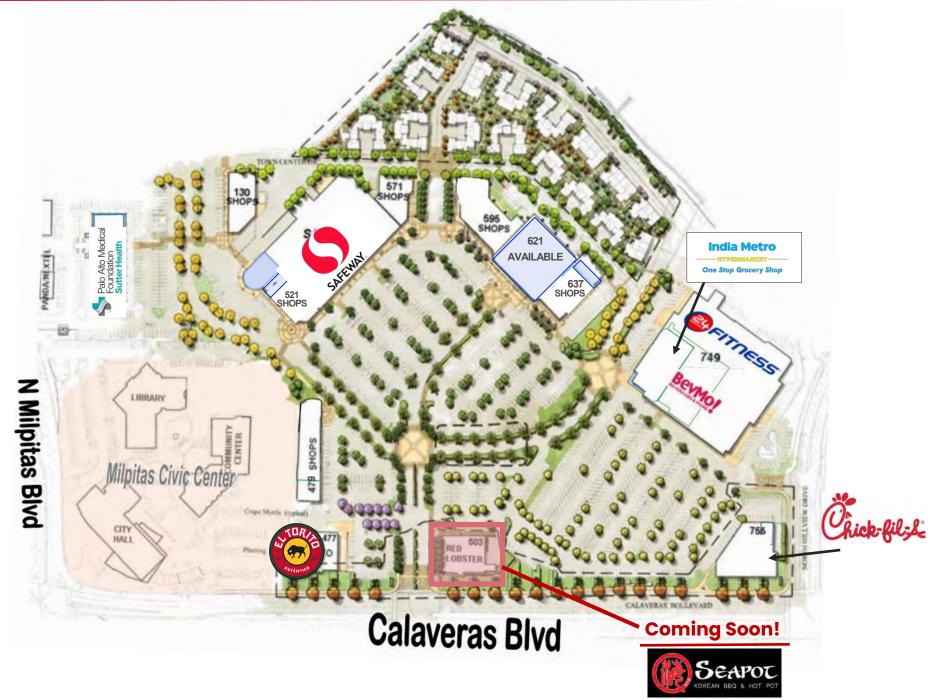

## **HIGHLIGHTS**

- Center anchored by Safeway, 24hr Fitness and BevMo!
- Seapot Korean BBQ & Hot Pot Coming Soon!
- Available Retail:
  - 1,400± SF
  - 1,485± SF
  - 3,300± SF This could be combined with adjacent 1,485± SF for 4,875± SF
- 20,000± SF Anchor Opportunity

- Asking \$4.00 per SF, plus NNN
- Co-Tenants: Chick-fil-A, Peet's Coffee, Jamba Juice, Cathay Bank, AAA, Erik's DeliCafe, and Crumbl Cookies
- Prime location in the heart of Milpitas
- Neighboring businesses include: Johnson & Johnson, Cisco Systems, Kaiser Permanente & Milpitas City Hall
- Traffic Count Calaveras Blvd 71,180/Day
- Traffic Count North Milpitas Blvd 25,700/Day

**SITE PLAN** 

The information contained herein has been obtained from sources we deem reliable. We cannot, however, assume responsibility for its accuracy.