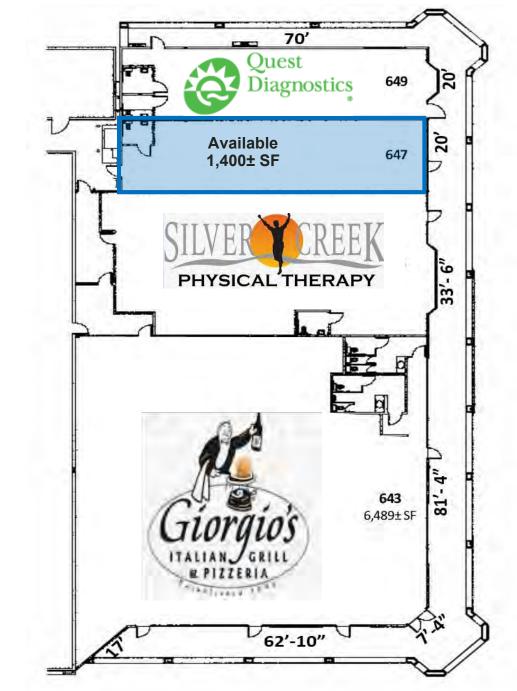

## **HIGHLIGHTS**

- Center anchored by Safeway, 24hr Fitness and BevMo!
- Seapot Korean BBQ & Hot Pot Coming Soon!
- Available Retail:
  - 1,400± SF
  - 1,485± SF
  - 3,300± SF This could be combined with adjacent 1,485± SF for 4,875± SF
- 20,000± SF Anchor Opportunity

## SHOPS BUILDING 130: 8,415 ± SF

| 2024 SUMMARY                  | 1-MILE    | 3-MILE    | 5-MILE    |
|-------------------------------|-----------|-----------|-----------|
| Population                    | 25,840    | 166,601   | 311,919   |
| Households                    | 8,925     | 54,873    | 102,384   |
| Average Household Size        | 2.72      | 2.99      | 3.00      |
| Owner Occupied Housing Units  | 4,328     | 28,695    | 52,636    |
| Renter Occupied Housing Units | 4,597     | 26,178    | 49,748    |
| Median Age                    | 36.5      | 38.1      | 37.6      |
| Median Household Income       | \$186,207 | \$164,507 | \$151,299 |
| Average Household Income      | \$218,346 | \$207,424 | \$192,046 |