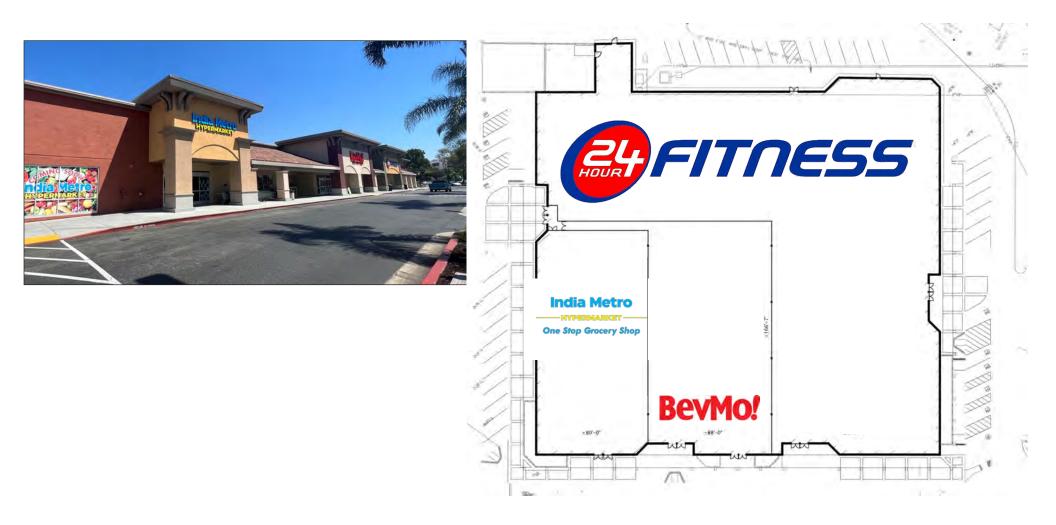

## SHOPS BUILDING 130: 8,415 ± SF

| 2024 SUMMARY                  | 1-MILE    | 3-MILE    | 5-MILE    |
|-------------------------------|-----------|-----------|-----------|
| Population                    | 25,840    | 166,601   | 311,919   |
| Households                    | 8,925     | 54,873    | 102,384   |
| Average Household Size        | 2.72      | 2.99      | 3.00      |
| Owner Occupied Housing Units  | 4,328     | 28,695    | 52,636    |
| Renter Occupied Housing Units | 4,597     | 26,178    | 49,748    |
| Median Age                    | 36.5      | 38.1      | 37.6      |
| Median Household Income       | \$186,207 | \$164,507 | \$151,299 |
| Average Household Income      | \$218,346 | \$207,424 | \$192,046 |