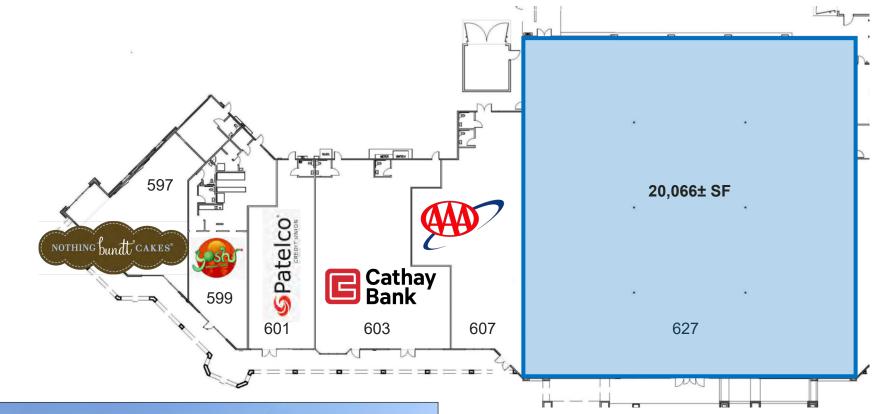

# SHOPS BUILDING 596-627: 34,400 ± SF

The information contained herein has been obtained from sources we deem reliable. We cannot, however, assume responsibility for its accuracy.