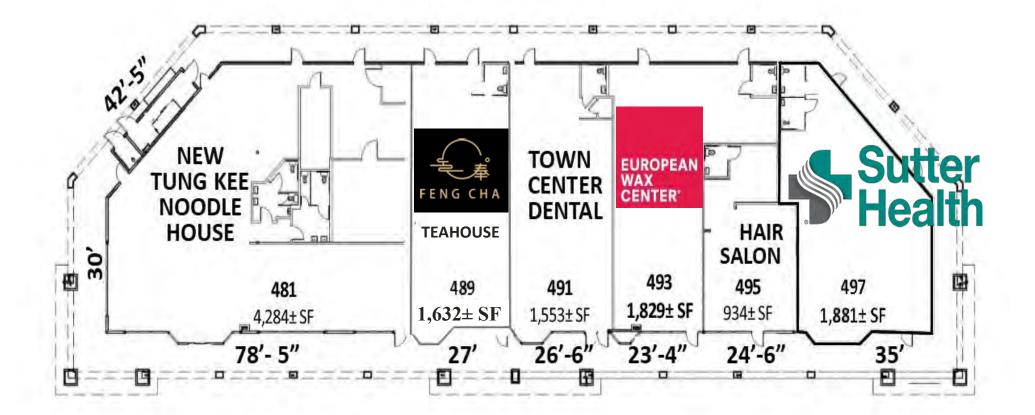

# SHOPS BUILDING 596-627: 34,400 ± SF

The information contained herein has been obtained from sources we deem reliable. We cannot, however, assume responsibility for its accuracy.