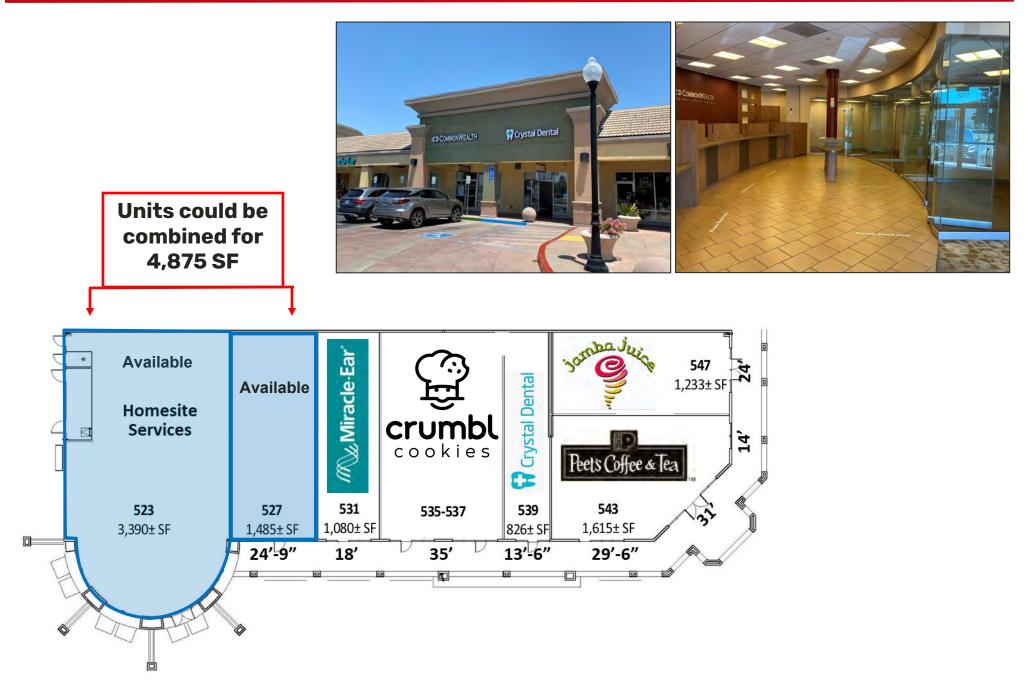

## **HIGHLIGHTS**

- Center anchored by Safeway, 24hr Fitness and BevMo!
- Seapot Korean BBQ & Hot Pot Coming Soon!
- Available Retail:
  - 1,400± SF
  - 1,485± SF
  - 3,300± SF This could be combined with adjacent 1,485± SF for 4,875± SF
- 20,000± SF Anchor Opportunity

- Asking \$4.00 per SF, plus NNN
- Co-Tenants: Chick-fil-A, Peet's Coffee, Jamba Juice, Cathay Bank, AAA, Erik's DeliCafe, and Crumbl Cookies
- Prime location in the heart of Milpitas
- Neighboring businesses include: Johnson & Johnson, Cisco Systems, Kaiser Permanente & Milpitas City Hall
- Traffic Count Calaveras Blvd 71,180/Day
- Traffic Count North Milpitas Blvd 25,700/Day

# SHOPS BUILDING 596-627: 34,400 ± SF

The information contained herein has been obtained from sources we deem reliable. We cannot, however, assume responsibility for its accuracy.