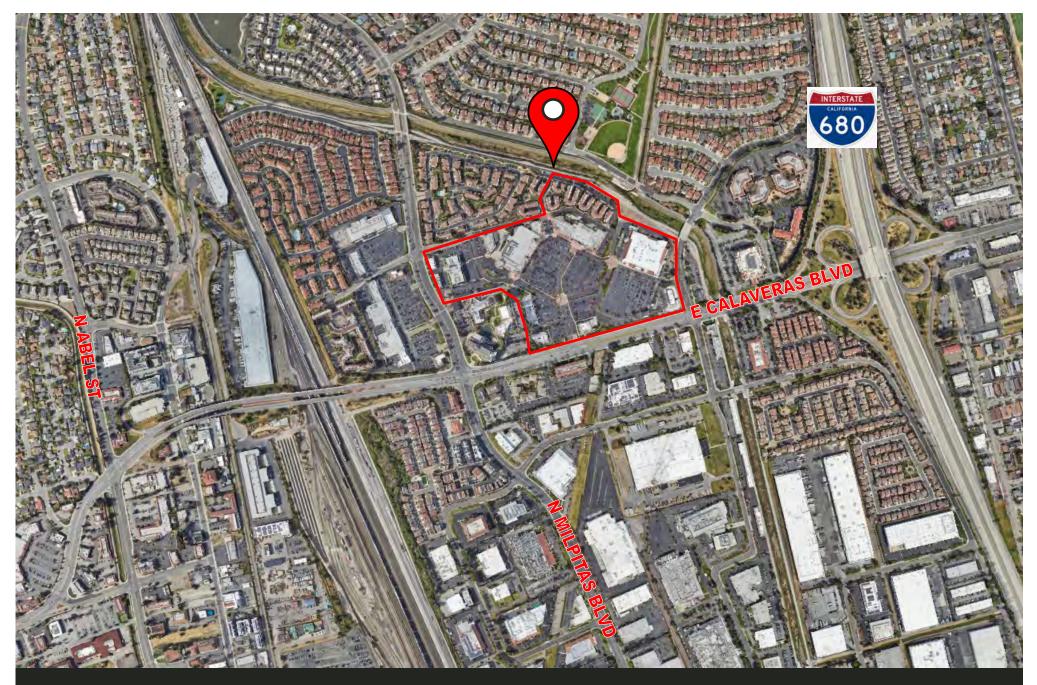

- Asking \$4.00 per SF, plus NNN
- Co-Tenants: Chick-fil-A, Peet's Coffee, Jamba Juice, Cathay Bank, AAA, Erik's DeliCafe, and Crumbl Cookies
- Prime location in the heart of Milpitas
- Neighboring businesses include: Johnson & Johnson, Cisco Systems, Kaiser Permanente & Milpitas City Hall
- Traffic Count Calaveras Blvd 71,180/Day
- Traffic Count North Milpitas Blvd 25,700/Day

**SITE PLAN** 

The information contained herein has been obtained from sources we deem reliable. We cannot, however, assume responsibility for its accuracy.