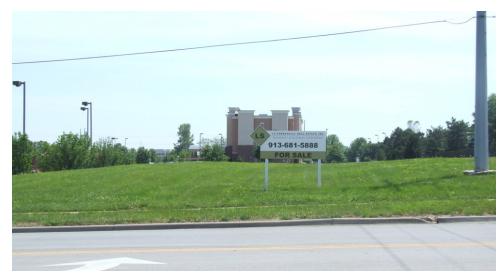

#### **PROPERTY SUMMARY**

Sale Price: Subject To Offer

Lot Size: 0.88 Acres

Zoning: CP-2

**Cross Streets:** 123rd Street & Blue Valley

Parkway

**Traffic Count:** 100.000

#### PROPERTY OVERVIEW

Located in one of the most active regional retail districts in the KC metro area, Blue Valley Commons has a .884 and .92 acre lots.

The land sits next to a successful, and highly visited car wash, and Fairfield Inn. Adjacent to the land is a Target and Costco. Other close by retailers include; Golf Galaxy, Burlington Coat Factory, Price Chopper, Quiik Trip, Best Buy, Kohl's and also note St. Luke's South Medical Center, Overland Park Police Station, Sprint Campus and many other National tenants.