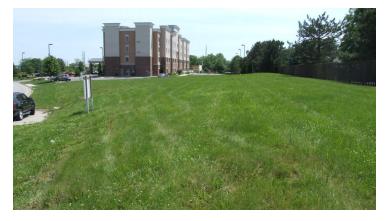

#### PROPERTY OVERVIEW

Located in one of the most active regional retail districts in the KC metro area, Blue Valley Commons has a .884 and .92 acre lots.

The land sits next to a successful, and highly visited car wash, and Fairfield Inn. Adjacent to the land is a Target and Costco. Other close by retailers include; Golf Galaxy, Burlington Coat Factory, Price Chopper, Quiik Trip, Best Buy, Kohl's and also note St. Luke's South Medical Center, Overland Park Police Station, Sprint Campus and many other National tenants.

The site is located in a high income and densely populated area. The site has 100,000 cars passing per day on Blue Valley Parkway, and another 40,000 cars passing per day on 123rd Street.