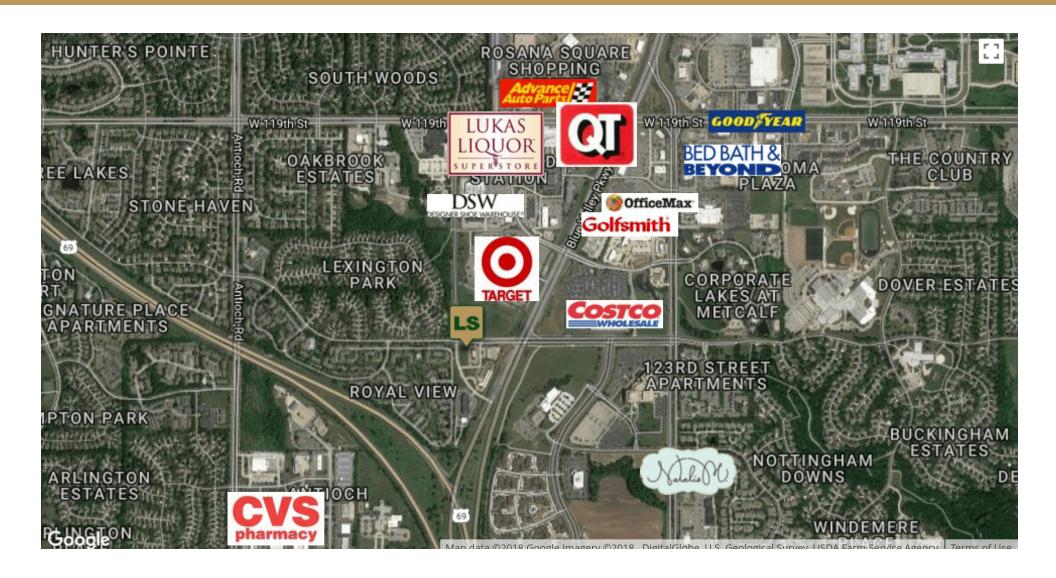

#### PROPERTY OVERVIEW

Located in one of the most active regional retail districts in the KC metro area, Blue Valley Commons has a .884 and .92 acre lots.

The land sits next to a successful, and highly visited car wash, and Fairfield Inn. Adjacent to the land is a Target and Costco. Other close by retailers include; Golf Galaxy, Burlington Coat Factory, Price Chopper, Quiik Trip, Best Buy, Kohl's and also note St. Luke's South Medical Center, Overland Park Police Station, Sprint Campus and many other National tenants.