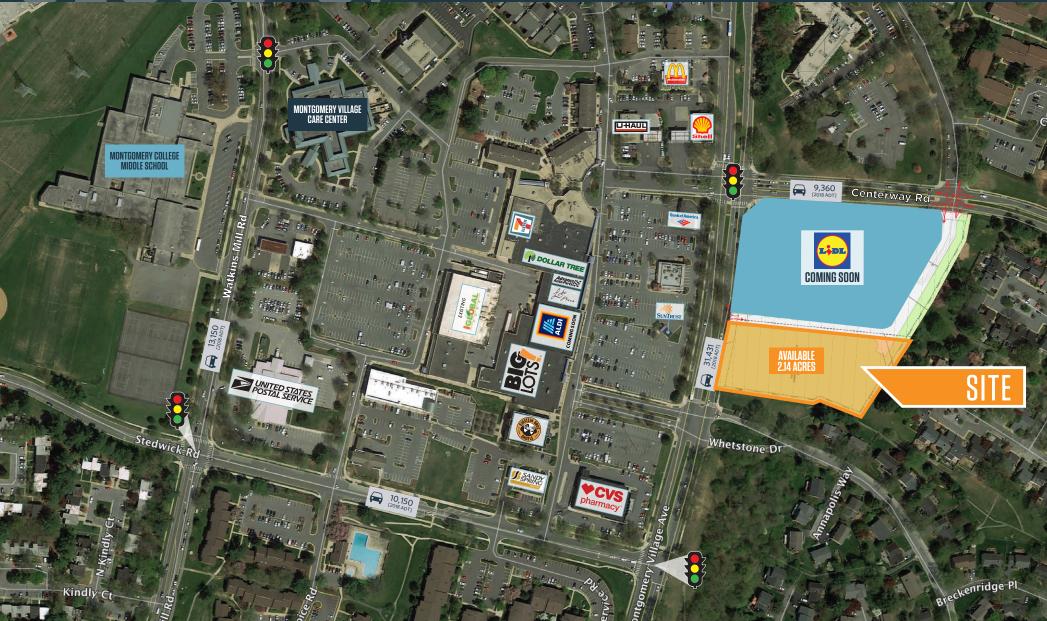

### **RETAIL FOR GROUND LEASE**

- 2.14 Acres Available
- Excellent access & visibility
- Served by a traffic signal
- Located in the heart of Montgomery Village
- Zoned CRT

## **MONTGOMERY VILLAGE AVE & CENTERWAY RD**

**AVAILABLE SPACE:** 

2.14 Acres

MONTGOMERY VILLAGE, MD 20886, MONTGOMERY COUNTY

#### TRAFFIC COUNTS | 2018:

Montgomery Village Ave31,431 ADTCenterway Road9,360 ADT

kInb

**COOPER HENRY** chenry@klnb.com | 443-632-2085 MICHAEL PATZ mpatz@klnb.com | 443-632-2043 DIMITRI GEORGELAKOS dgeorgelakos@klnb.com | 703-268-2710

# CLOSE-UP