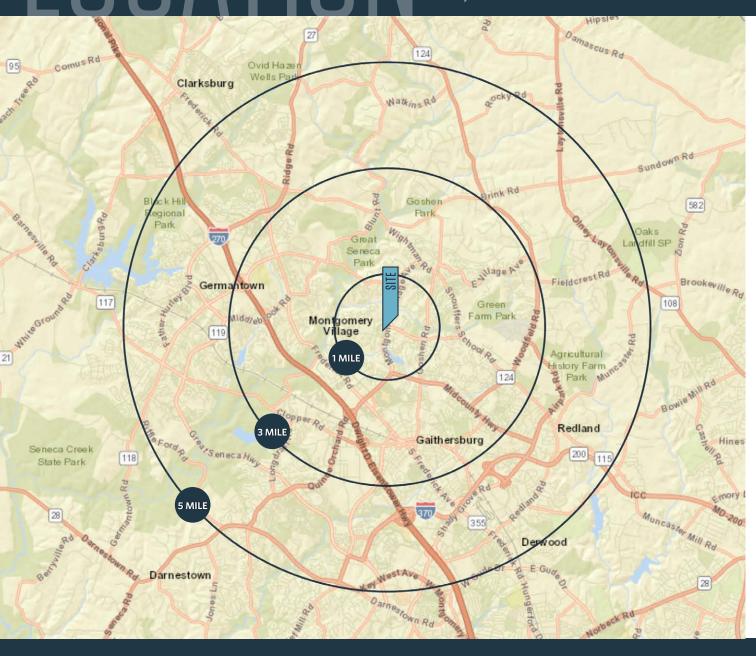

#### DEMOGRAPHICS | 2019: 1-MILE 3-MILE 5-MILE Population 23,172 138,952 282,800 **Daytime Population** 2,789 54,847 128,566 Households 8,480 47,215 99,739 Average HH Income \$101,551 \$104,267 \$123,048

# CLOSE-UP