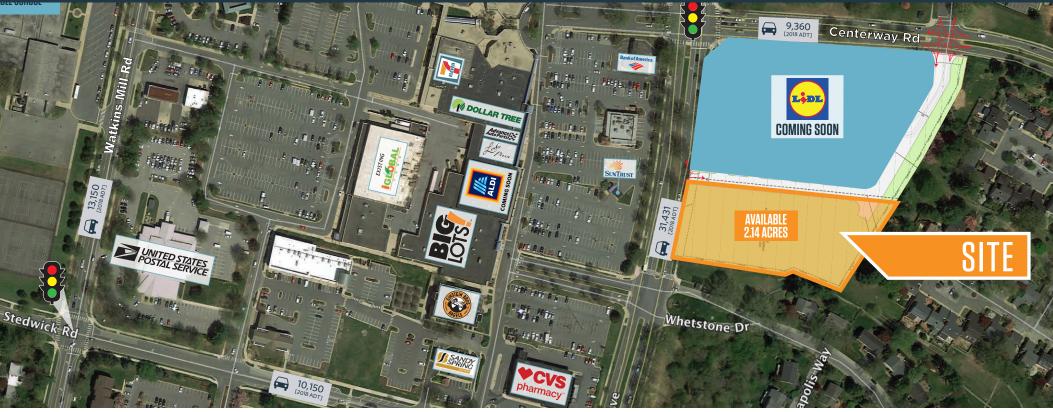

### **RETAIL FOR GROUND LEASE**

- 2.14 Acres Available
- Excellent access & visibility
- Served by a traffic signal
- Located in the heart of Montgomery Village
- Zoned CRT

## **MONTGOMERY VILLAGE AVE & CENTERWAY RD**

**AVAILABLE SPACE:** 

2.14 Acres

MONTGOMERY VILLAGE, MD 20886, MONTGOMERY COUNTY

#### TRAFFIC COUNTS | 2018:

Montgomery Village Ave31,431 ADTCenterway Road9,360 ADT

kInb

**COOPER HENRY** chenry@klnb.com | 443-632-2085 MICHAEL PATZ mpatz@klnb.com | 443-632-2043 DIMITRI GEORGELAKOS dgeorgelakos@klnb.com | 703-268-2710