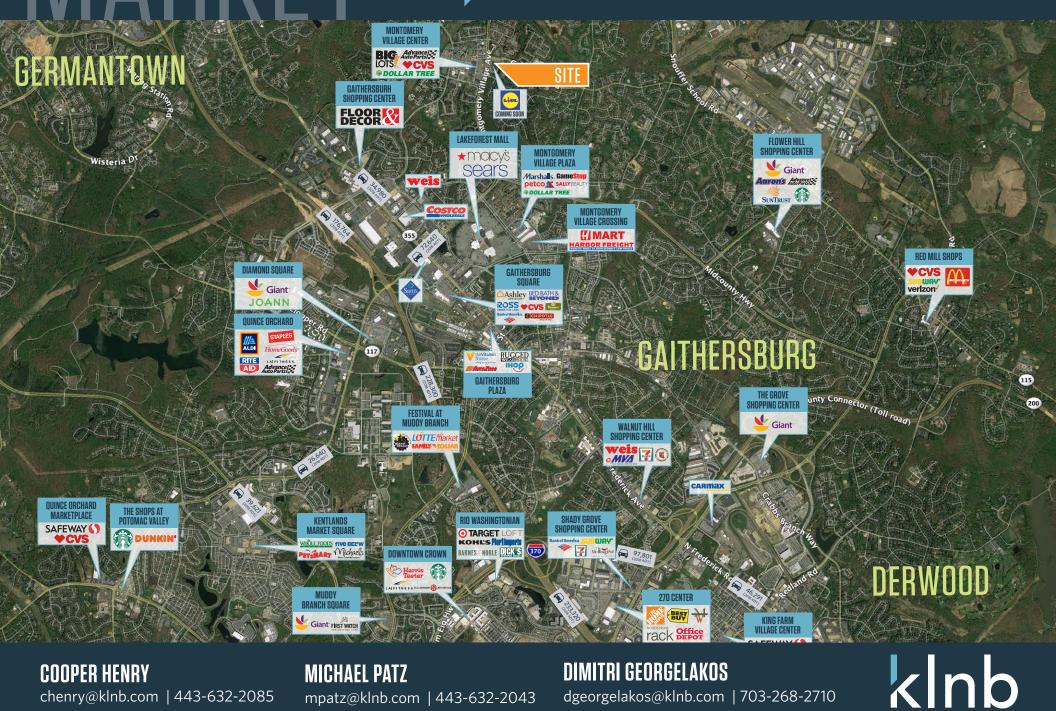

043

dgeorgelakos@kInb.com | 703-268-2710

**DIMITRI GEORGELAKOS** 

#### kinb.com

## **MONTGOMERY VILLAGE AVE & CENTERWAY RD**

**AVAILABLE SPACE:** 

2.14 Acres

MONTGOMERY VILLAGE, MD 20886, MONTGOMERY COUNTY



#### DEMOGRAPHICS | 2019: 1-MILE 3-MILE 5-MILE Population 23,172 138,952 282,800 **Daytime Population** 2,789 54,847 128,566 Households 8,480 47,215 99,739 Average HH Income \$101,551 \$104,267 \$123,048

#### CLICK TO DOWNLOAD DEMOGRAPHIC REPORT

#### TRAFFIC COUNTS | 2018:

Montgomery Village Ave31,431 ADTCenterway Road9,360 ADT

kInb

**COOPER HENRY** chenry@klnb.com | 443-632-2085 MICHAEL PATZ mpatz@klnb.com | 443-632-2043 DIMITRI GEORGELAKOS dgeorgelakos@klnb.com | 703-268-2710

## **MONTGOMERY VILLAGE AVE & CENTERWAY RD**

MONTGOMERY VILLAGE, MD 20886, MONTGOMERY COUNTY



**COOPER HENRY** chenry@klnb.com | 443-632-2085 **MICHAEL PATZ** mpatz@klnb.com | 443-632-2043

#### **DIMITRI GEORGELAKOS**

dgeorgelakos@klnb.com | 703-268-2710

# CLOSE-UP

## MONTGOMERY VILLAGE AVE & CENTERWAY RD

MONTGOMERY VILLAGE, MD 20886, MONTGOMERY COUNTY



**COOPER HENRY** chenry@klnb.com | 443-632-2085 MICHAEL PATZ mpatz@klnb.com | 443-632-2043 DIMITRI GEORGELAKOS dgeorgelakos@klnb.com | 703-268-2710 kInb

# SITE PLAN

## MONTGOMERY VILLAGE AVE & CENTERWAY RD

MONTGOMERY VILLAGE, MD 20886, MONTGOMERY COUNTY



**COOPER HENRY** chenry@klnb.com | 443-632-2085 **MICHAEL PATZ** 

mpatz@klnb.com | 443-632-2043

dgeorgelakos@klnb.com | 703-268-2710

**DIMITRI GEORGELAKOS** 



## kInb

## **MONTGOMERY VILLAGE AVE & CENTERWAY RD**

MONTGOMERY VILLAGE, MD 20886, MONTGOMERY COUNTY

#