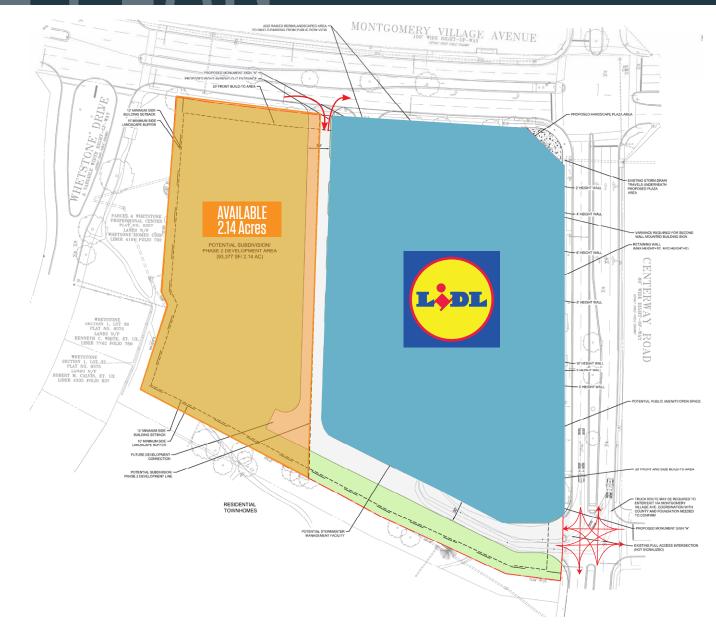

### **RETAIL FOR GROUND LEASE**

- 2.14 Acres Available
- Excellent access & visibility
- Served by a traffic signal
- Located in the heart of Montgomery Village
- Zoned CRT

## **MONTGOMERY VILLAGE AVE & CENTERWAY RD**

**AVAILABLE SPACE:** 

2.14 Acres

MONTGOMERY VILLAGE, MD 20886, MONTGOMERY COUNTY

# SITE PLAN