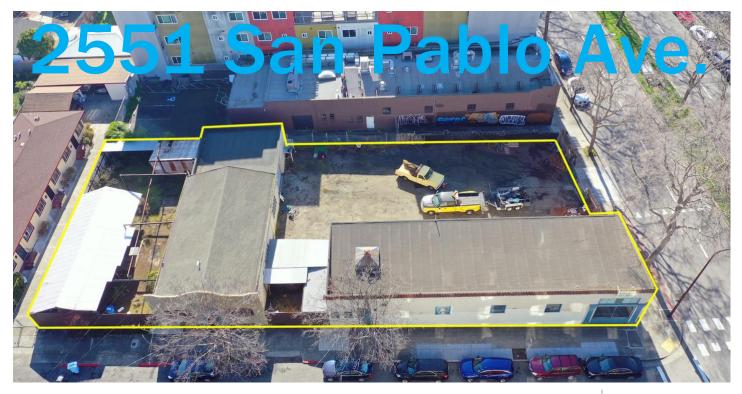

#### **PROPERTY HIGHLIGHTS**

- Huge Corner Lot
- Charming old buildings
- Development potential
- Two huge yards... ±9,230 sq. ft.
- Commercial West Berkeley zoning (C-W)
- New 6-story/63 unit Grinnell apartments next door, 4story Poet's Place residential hotel one block
- Nearby food: Caffe Chiave, Long Branch Saloon, Le Pho Vietnamese
- 92 Walk/Bike, close to Interstate 80 Ashby on ramp.

### LOCATION

2551 San Pablo Ave. at Blake St.

OFFERED AT Reduced! \$1,950,000 \$1,750,000

#### SIZE

±14,000 sq. ft. Parcel 2551 San Pablo - ±2,430 sq.ft. corner bldg. 2555 San Pablo - ±840 sq.ft. back bldg. 1108 Blake - ±1,500 sq.ft. rear bldg. 3 buildings = ±4,800 sq. ft.