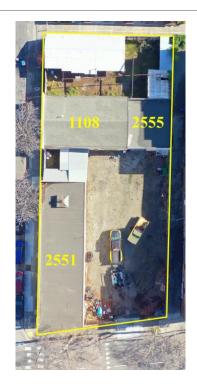

#### SIZE

±14,000 sq. ft. Parcel 2551 San Pablo - ±2,430 sq.ft. corner bldg. 2555 San Pablo - ±840 sq.ft. back bldg. 1108 Blake - ±1,500 sq.ft. rear bldg. 3 buildings = ±4,800 sq. ft.