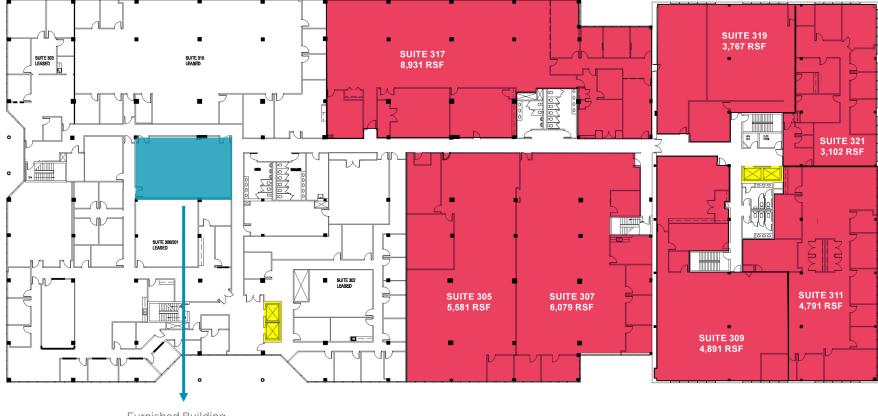

### PREMIER TECH CENTER THIRD FLOOR FLOORPLAN

 SUITE 305 - 5,581 RSF
 \*suites 305-321 - can be combined for up to 37,432 RSF

 SUITE 307 - 6,079 RSF
 \*suites 309-321 - can be combined for up to 25,778 RSF

 SUITE 309 - 4,891 RSF
 \*suites 309-321 - can be combined for up to 25,778 RSF

 SUITE 311 - 4,791 RSF
 suites 309-321 - can be combined for up to 25,778 RSF

 SUITE 317 - 8,931 RSF
 suites 309-321 - can be combined for up to 25,778 RSF

 SUITE 319 - 3,767 RSF
 suites 309-321 - can be combined for up to 25,778 RSF

 SUITE 319 - 3,767 RSF
 suites 309-321 - can be combined for up to 25,778 RSF

Furnished Building Conference / Training Room