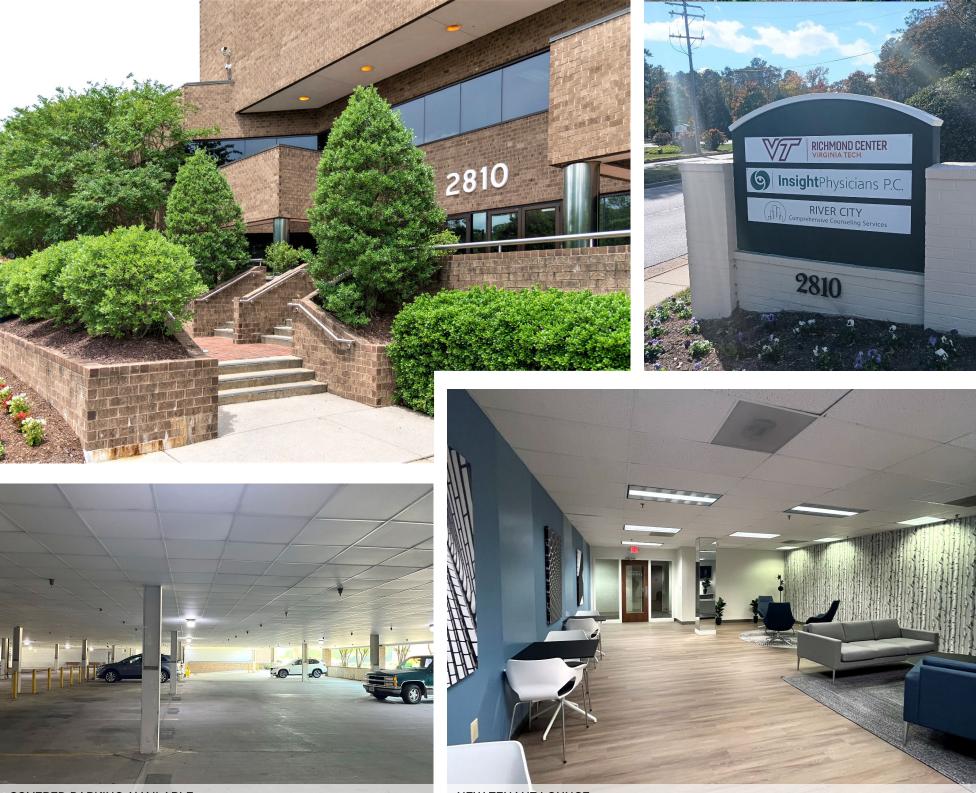

# PREMIER TECH CENTER

*<b>HIRGINIA* 

2810 PARHAM ROAD | RICHMOND, VIRGINIA

#### **AMENITIES** Common conference facility

New tenant lounge On site café

#### PARKING

4.5 parking spaces per 1,000 Including covered parking area

LOCATION Immediate access to I-64

SIGNAGE Monument signage available Eyebrow signage available

### PREMIER TECH CENTER 2810 PARHAM ROAD | RICHMOND, VIRGINIA

CONFERENCE ROOM AMENITY

.

COVERED PARKING AVAILABLE

NEW TENANT LOUNGE