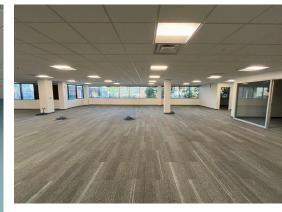

LABLE SUITES** 

- Suite 230 1,956 RSF
- Suite 240 1,557 RSF

#### FLOOR 3\*

- Suite 305 5,581 RSF
- Suite 307 6,079 RSF
- Suite 309 4,891 RSF
- Suite 311 4,791 RSF
- Suite 317 8,931 RSF
- Suite 319 3.767 RSF



#### **PROPERTY FEATURES**

0.5 mi to I-64 On-Site EV charging Storage available Full building generator backup



#### **AMENITIES** Common conference facility

New tenant lounge On site café



#### PARKING

4.5 parking spaces per 1,000 Including covered parking area



LOCATION Immediate access to I-64



SIGNAGE Monument signage available Eyebrow signage available

### PREMIER TECH CENTER SECOND FLOOR FLOORPLAN

SUITE 242 - 6,777 RSF SUITE 210 - 6,437 RSF SUITE 230 - 1,956 RSF SUITE 240- 1,557 RSF



## PREMIER TECH CENTER SUITE 242 - 6,777 SF

#### FEATURED AVAILABILITY















### PREMIER TECH CENTER THIRD FLOOR FLOORPLAN

 SUITE 305 - 5,581 RSF
 \*suites 305-321 - can be combined for up to 37,432 RSF

 SUITE 307 - 6,079 RSF
 \*suites 309-321 - can be combined for up to 25,778 RSF

 SUITE 309 - 4,891 RSF
 \*suites 309-321 - can be combined for up to 25,778 RSF

 SUITE 311 - 4,791 RSF
 suites 309-321 - can be combined for up to 25,778 RSF

 SUITE 317 - 8,931 RSF
 suites 309-321 - can be combined for up to 25,778 RSF

 SUITE 319 - 3,767 RSF
 suites 309-321 - can be combined for up to 25,778 RSF

 SUITE 319 - 3,767 RSF
 suites 309-321 - can be combined for up to 25,778 RSF



Furnished Building Conference / Training Room

### PREMIER TECH CENTER 2810 PARHAM ROAD | RICHMOND, VIRGINIA



CONFERENCE ROOM AMENITY





.



COVERED PARKING AVAILABLE

NEW TENAN