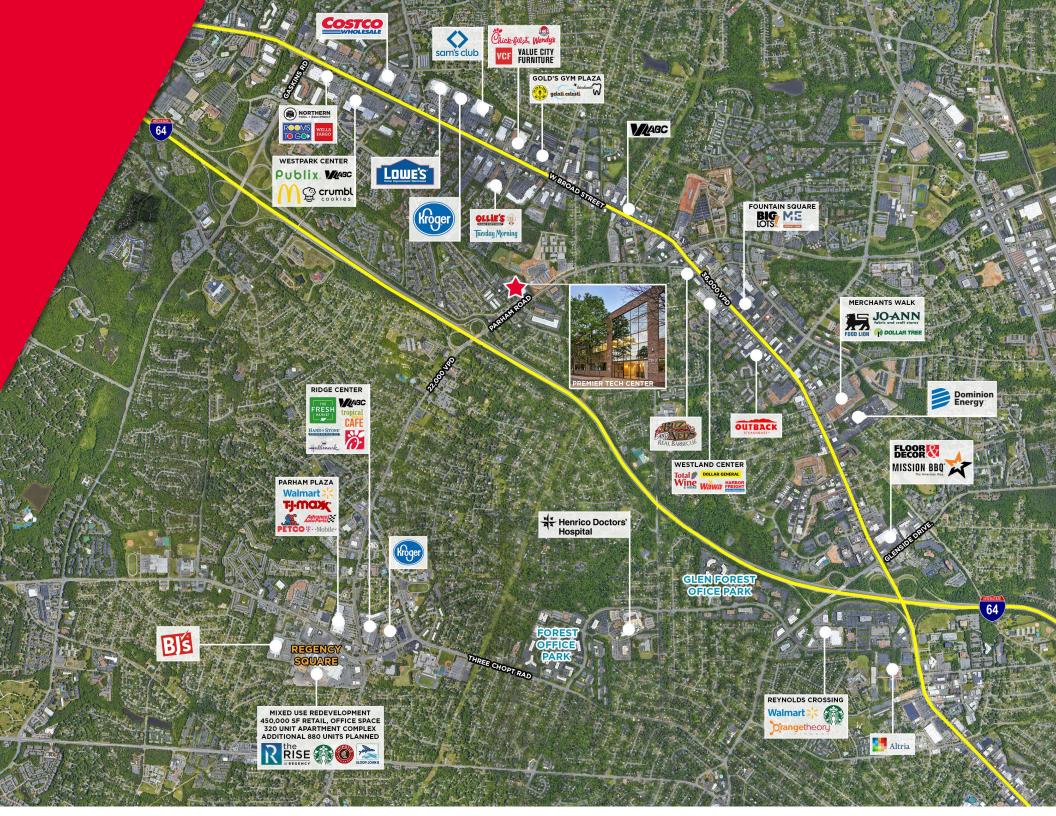

#### PARKING

4.5 parking spaces per 1,000 Including covered parking area

LOCATION Immediate access to I-64

SIGNAGE Monument signage available Eyebrow signage available