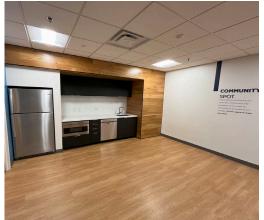

ITES** 

- Suite 230 1,956 RSF
- Suite 240 1,557 RSF

#### FLOOR 3\*

- Suite 305 5,581 RSF
- Suite 307 6,079 RSF
- Suite 309 4,891 RSF
- Suite 311 4,791 RSF
- Suite 317 8,931 RSF
- Suite 319 3.767 RSF



#### **PROPERTY FEATURES**

0.5 mi to I-64 On-Site EV charging Storage available Full building generator backup



#### **AMENITIES** Common conference facility

New tenant lounge On site café



#### PARKING

4.5 parking spaces per 1,000 Including covered parking area



LOCATION Immediate access to I-64



SIGNAGE Monument signage available Eyebrow signage available

### PREMIER TECH CENTER SECOND FLOOR FLOORPLAN

SUITE 242 - 6,777 RSF SUITE 210 - 6,437 RSF SUITE 230 - 1,956 RSF SUITE 240- 1,557 RSF



## PREMIER TECH CENTER SUITE 242 - 6,777 SF

#### FEATURED AVAILABILITY















### PREMIER TECH CENTER THIRD FLOOR FLOORPLAN

 SUITE 305 - 5,581 RSF
 \*suites 305-321 - can be combined for up to 37,432 RSF

 SUITE 307 - 6,079 RSF
 \*suites 309-321 - can be combined for up to 25,778 RSF

 SUITE 309 - 4,891 RSF
 \*suites 309-321 - can be combined for up to 25,778 RSF

 SUITE 311 - 4,791 RSF
 suites 309-321 - can be combined for up to 25,778 RSF

 SUITE 317 - 8,931 RSF
 suites 309-321 - can be combined for up to 25,778 RSF

 SUITE 319 - 3,767 RSF
 suites 309-321 - can be combined for up to 25,778 RSF

 SUITE 319 - 3,767 RSF
 suites 309-321 - can be combined for up to 25,778 RSF



Furnished Building Conference / Training Room

### PREMIER TECH CENTER 2810 PARHAM ROAD | RICHMOND, VIRGINIA



CONFERENCE ROOM AMENITY





.



COVERED PARKING AVAILABLE

NEW TENANT LOUNGE