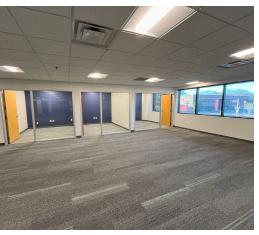

E SUITES** 

- Suite 230 1,956 RSF
- Suite 240 1,557 RSF

#### FLOOR 3\*

- Suite 305 5,581 RSF
- Suite 307 6,079 RSF
- Suite 309 4,891 RSF
- Suite 311 4,791 RSF
- Suite 317 8,931 RSF
- Suite 319 3.767 RSF



#### **PROPERTY FEATURES**

0.5 mi to I-64 On-Site EV charging Storage available Full building generator backup



#### **AMENITIES** Common conference facility

New tenant lounge On site café



#### PARKING

4.5 parking spaces per 1,000 Including covered parking area



LOCATION Immediate access to I-64



SIGNAGE Monument signage available Eyebrow signage available

### PREMIER TECH CENTER SECOND FLOOR FLOORPLAN

SUITE 242 - 6,777 RSF SUITE 210 - 6,437 RSF SUITE 230 - 1,956 RSF SUITE 240- 1,557 RSF



## PREMIER TECH CENTER SUITE 242 - 6,777 SF

#### FEATURED AVAILABILITY















### PREMIER TECH CENTER THIRD FLOOR FLOORPLAN

 SUITE 305 - 5,581 RSF
 \*suites 305-321 - can be combined for up to 37,432 RSF

 SUITE 307 - 6,079 RSF
 \*suites 309-321 - can be combined for up to 25,778 RSF

 SUITE 309 - 4,891 RSF
 \*suites 309-321 - can be combined for up to 25,778 RSF

 SUITE 311 - 4,791 RSF
 suites 309-321 - can be combined for up to 25,778 RSF

 SUITE 317 - 8,931 RSF
 suites 309-321 - can be combined for up to 25,778 RSF

 SUITE 319 - 3,767 RSF
 suites 309-321 - can be combined for up to 25,778 RSF

 SUITE 319 - 3,767 RSF
 suites 309-321 - can be combined for up to 25,778 RSF



Furnished Building Conference / Training Room

### PREMIER TECH CENTER 2810 PARHAM ROAD | RICHMOND, VIRGINIA



CONFERENCE ROOM AMENITY





.



COVERED PARKING AVAILABLE

NEW TENANT LO