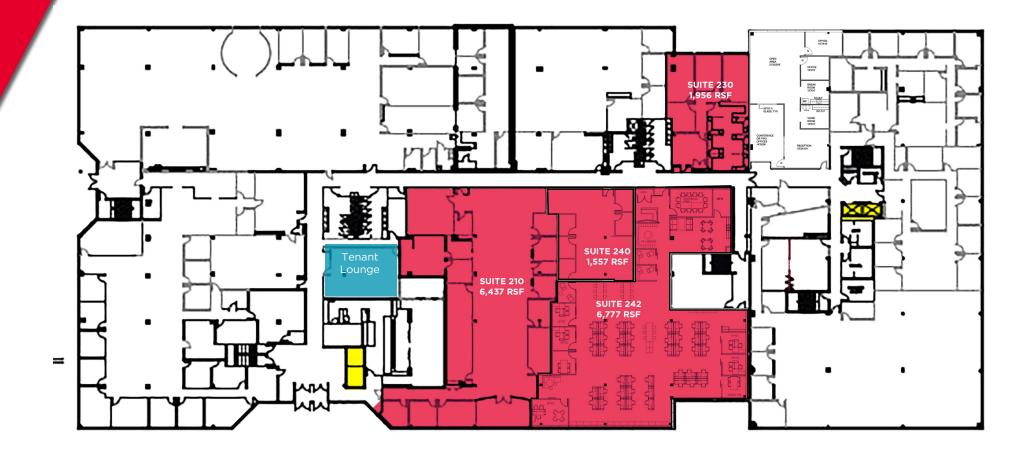

### PREMIER TECH CENTER 2810 PARHAM ROAD | RICHMOND, VIRGINIA

- FLOOR 2
- Suite 242 6,777 RSF
- Suite 210 6,437 RSF

**AVAILABLE SUITES** 

- Suite 230 1,956 RSF
- Suite 240 1,557 RSF

### PREMIER TECH CENTER SECOND FLOOR FLOORPLAN

SUITE 242 - 6,777 RSF SUITE 210 - 6,437 RSF SUITE 230 - 1,956 RSF SUITE 240- 1,557 RSF