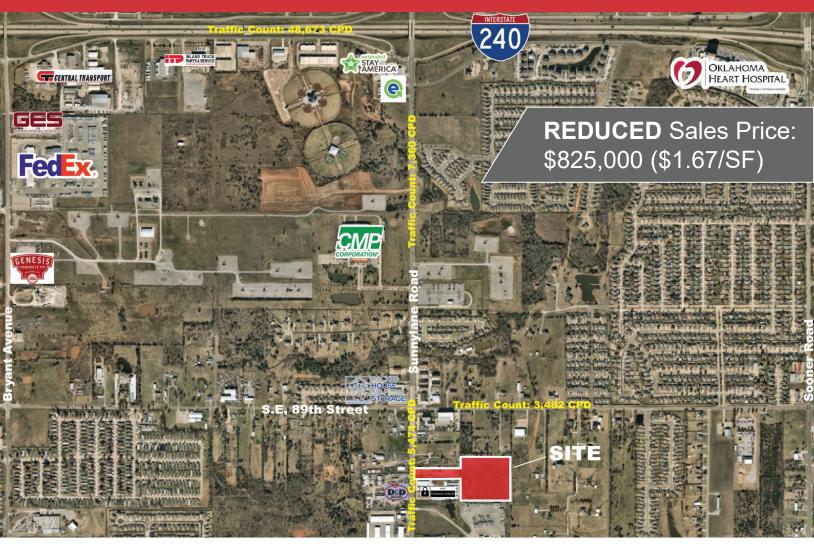

# 9112 S. Sunnylane Road

Oklahoma City, Oklahoma 73160

### **PROPERTY HIGHLIGHTS**

- 11.37 Acres MOL
- Zoned: I-2, Moderate Industrial District & I-1, Light Industrial District
- Great site for Industrial Outdoor Storage
- Ideal for Industrial Development
- Zoning allows multiple Industrial and Retail uses
- Water Well and Septic System on Property
- City Water and Sewer nearby at S.E. 89th Street

### **LOCATION HIGHLIGHTS**

- Easy Access to I-35 and I-240
- 1.25 Miles from I-240
- 3 Miles from I-35
- Southeast OKC Infill Location