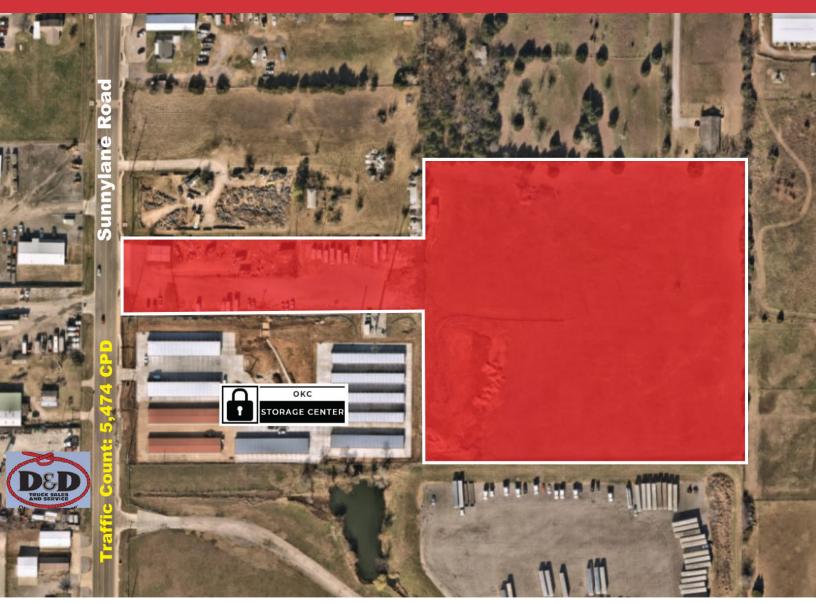

# 9112 S. Sunnylane Road

Oklahoma City, Oklahoma 73160

### **PROPERTY HIGHLIGHTS**

- 11.37 Acres MOL
- Zoned: I-2, Moderate Industrial District & I-1, Light Industrial District
- Great site for Industrial Outdoor Storage
- Ideal for Industrial Development
- Zoning allows multiple Industrial and Retail uses
- Water Well and Septic System on Property
- City Water and Sewer nearby at S.E. 89th Street