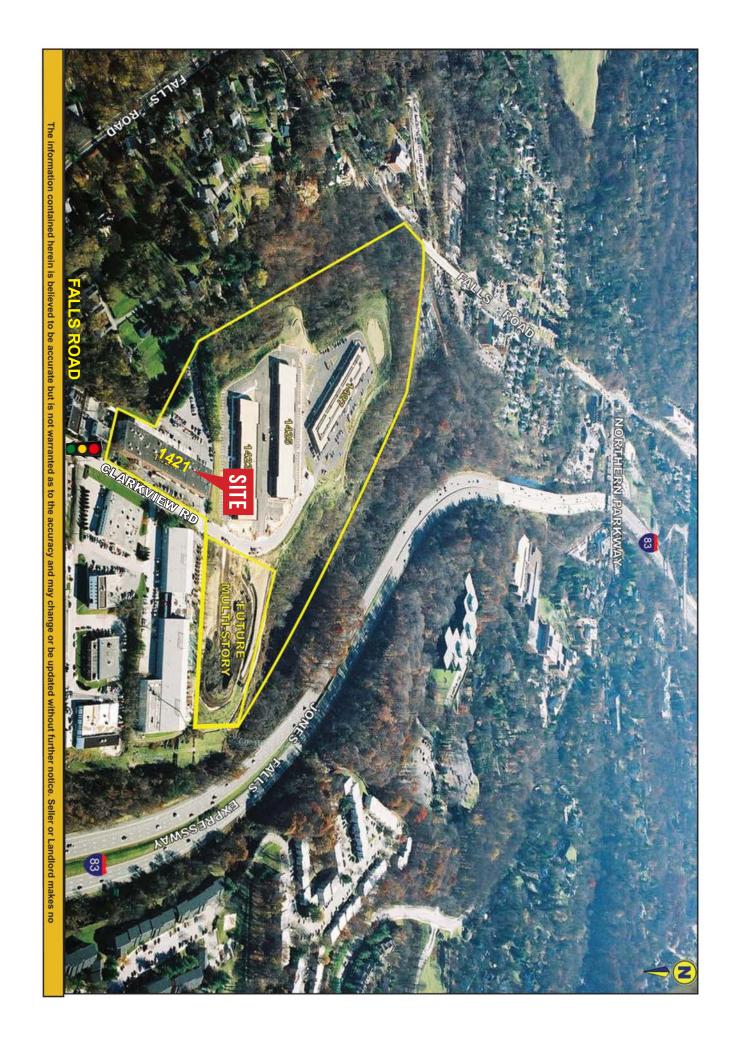

## **BARE HILLS BUSINESS CENTER**

1421 Clarkview Road | Baltimore, MD 21209

# BARE HILLS BUSINESS CENTER

1421 Clarkview Road | Baltimore, MD 21209

| DEMOGRAPHICS   | 1 MILE                  | 3 MILE   | 5 MILE   |
|----------------|-------------------------|----------|----------|
| Population     | 7,991                   | 110,424  | 366,012  |
| Households     | 3,523                   | 45,047   | 149,405  |
| Avg. HH Income | \$102,403               | \$95,424 | \$75,454 |
| Zoning         | ML - IM                 |          |          |
| Traffic Count  | 15,346 vehicles per day |          |          |

### **PROPERTY FEATURES**

- 55,000 total sf
- Land Area: 3.92 acres
- Ceiling Height: 18 ft
- Parking: 4 spaces per 1,000 sf
- · Office, Retail and Warehouse
- Convenient access to downtown Baltimore and Central Baltimore County