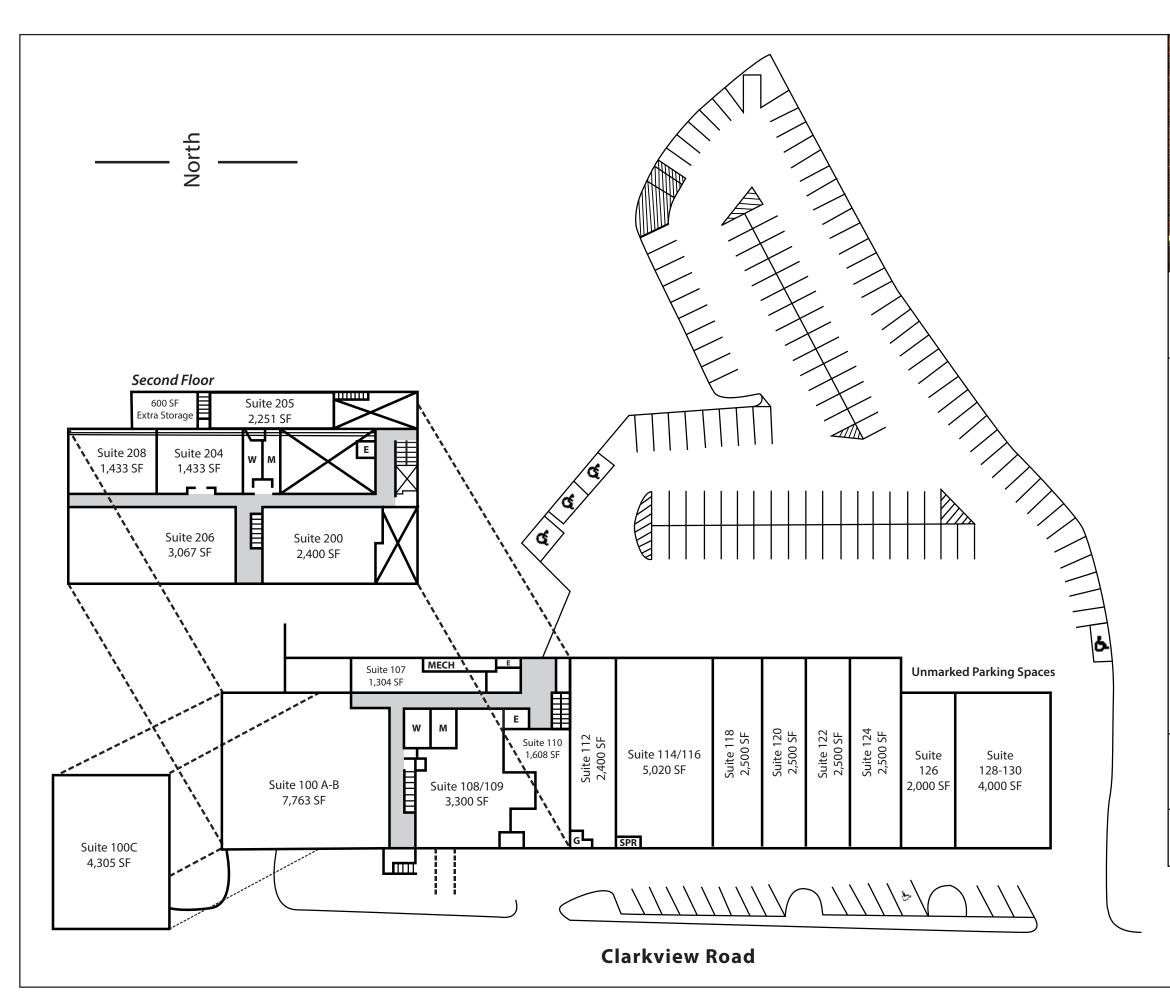

## BARE HILLS BUSINESS CENTER

| Suite   | Tenant                       | Area (SF) |
|---------|------------------------------|-----------|
| 100 A-B | Connor                       | 7,763     |
| 100 C   | No Limit Fitness             | 4,305     |
| 107     | AVAILABLE                    | 1,304     |
| 108-109 | SOS Technologies             | 3,300     |
| 110     | Simply Pilates               | 1,608     |
| 112     | Roland Park Orthodontics     | 2,400     |
| 114-116 | Jones Lighting               | 5,020     |
| 118     | International Violin Company | 2,500     |
| 120     | Roland Park Dental           | 2,500     |
| 122     | Starr Systems Designs LLC    | 2,500     |
| 124     | Starr Systems Designs LLC    | 2,500     |
| 126     | Acorn Health                 | 2,000     |
| 128-130 | Acorn Health                 | 4,000     |
| 200     | Goral Trading                | 2,400     |
| 206     | Sustainable-Chi              | 3,067     |
| 205     | Avid Practice                | 2,251     |
| 204     | Realty One Group             | 1,433     |
| 208     | Realty One Group             | 1,433     |
| TOTAL:  |                              | 52,284    |
|         |                              |           |

Landlord does not covenant that any occupant indicated hereon will be a tenant in the space marked or in this shopping center. Nothing contained herein shall be deemed to imit, waive, or lessen the rights of Landlord under the lease. This exhibit shows only Tenant's location in the Landlord's property and is not a scale drawing showing size, etc.