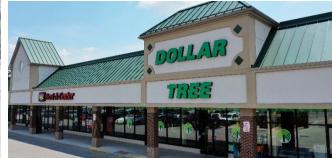

805

| 305       |                          |          |
|-----------|--------------------------|----------|
| Suite 201 | Dollar Tree              | 8,000 SF |
| Suite 225 | Rent A Center            | 4,200 SF |
| Suite 237 | Boost Mobile             | 1,600 SF |
| Suite 245 | Sport Clips              | 1,600 SF |
| Suite 251 | China One                | 1,600 SF |
| Suite 257 | Nail Salon               | 1,200 SF |
| Suite 275 | Nature's Pet Place       | 3,600 SF |
| Suite 287 | Edward Jones             | 2,562 SF |
| Suite 295 | S.S. Vape                | 970 SF   |
| Suite 301 | Koi Asian Cuisine        | 1,200 SF |
| Suite 307 | Koi Asian Cuisine        | 1,200 SF |
| Suite 313 | <b>Red Barn Boutique</b> | 1,200 SF |
| Suite 319 | Amores II                | 1,200 SF |
|           |                          |          |