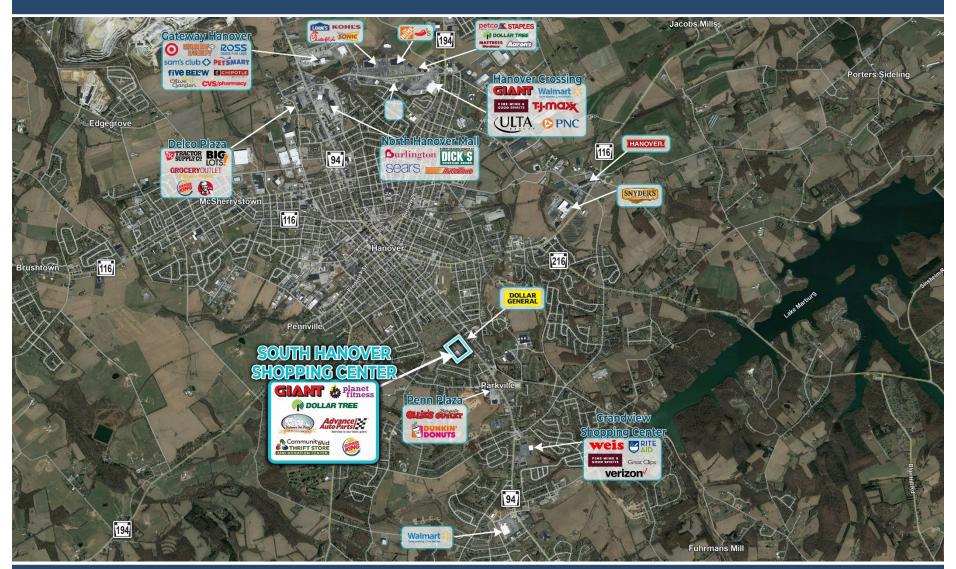

#### **SOUTH HANOVER SHOPPING CENTER**

REALTY

801 BALTIMORE STREET, HANOVER, PA 17331 York County | GLA: ± 157,750 SF

- Dominant Community Center anchored by a strong performing GIANT Supermarket
- Co-tenants include Planet Fitness, Dollar Tree, and Burger King
- The center services a 5-mile radius encompassing over 57,000 residents