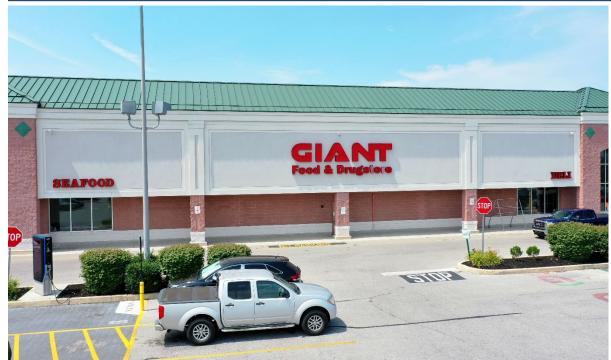

#### **SOUTH HANOVER SHOPPING CENTER**

REALTY

801 BALTIMORE STREET, HANOVER, PA 17331 York County | GLA: ± 157,750 SF

- Dominant Community Center anchored by a strong performing GIANT Supermarket
- Co-tenants include Planet Fitness, Dollar Tree, and Burger King
- The center services a 5-mile radius encompassing over 57,000 residents

# SOUTH HANOVER SHOPPING CENTER FOR LEASE

Subject To Change

| 781 | Planet Fitness        | 13,168 SF |
|-----|-----------------------|-----------|
| 789 | Community Aid         | 32,755 SF |
| 801 | Giant Foods           | 69,200 SF |
|     | Giant Fueling Station | 2,400 SF  |