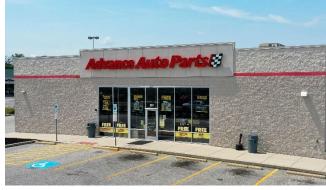

Pads

| 779 | Burger King  | 3,200 SF |
|-----|--------------|----------|
| 851 | Advance Auto | 6.895 SF |