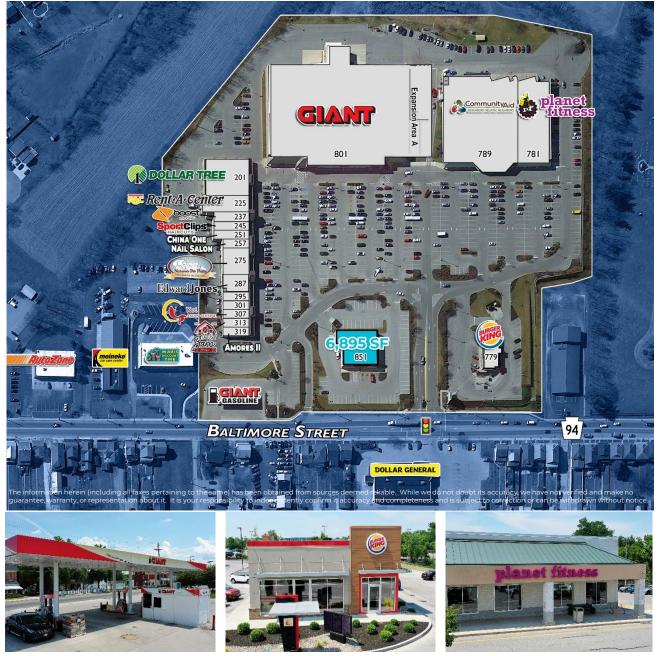

# SOUTH HANOVER SHOPPING CENTER FOR LEASE

Subject To Change

| 781 | Planet Fitness        | 13,168 SF |
|-----|-----------------------|-----------|
| 789 | Community Aid         | 32,755 SF |
| 801 | Giant Foods           | 69,200 SF |
|     | Giant Fueling Station | 2,400 SF  |

805

| 305       |                          |          |
|-----------|--------------------------|----------|
| Suite 201 | Dollar Tree              | 8,000 SF |
| Suite 225 | Rent A Center            | 4,200 SF |
| Suite 237 | Boost Mobile             | 1,600 SF |
| Suite 245 | Sport Clips              | 1,600 SF |
| Suite 251 | China One                | 1,600 SF |
| Suite 257 | Nail Salon               | 1,200 SF |
| Suite 275 | Nature's Pet Place       | 3,600 SF |
| Suite 287 | Edward Jones             | 2,562 SF |
| Suite 295 | S.S. Vape                | 970 SF   |
| Suite 301 | Koi Asian Cuisine        | 1,200 SF |
| Suite 307 | Koi Asian Cuisine        | 1,200 SF |
| Suite 313 | <b>Red Barn Boutique</b> | 1,200 SF |
| Suite 319 | Amores II                | 1,200 SF |
|           |                          |          |

Pads

| 779 | Burger King  | 3,200 SF |
|-----|--------------|----------|
| 851 | Advance Auto | 6.895 SF |