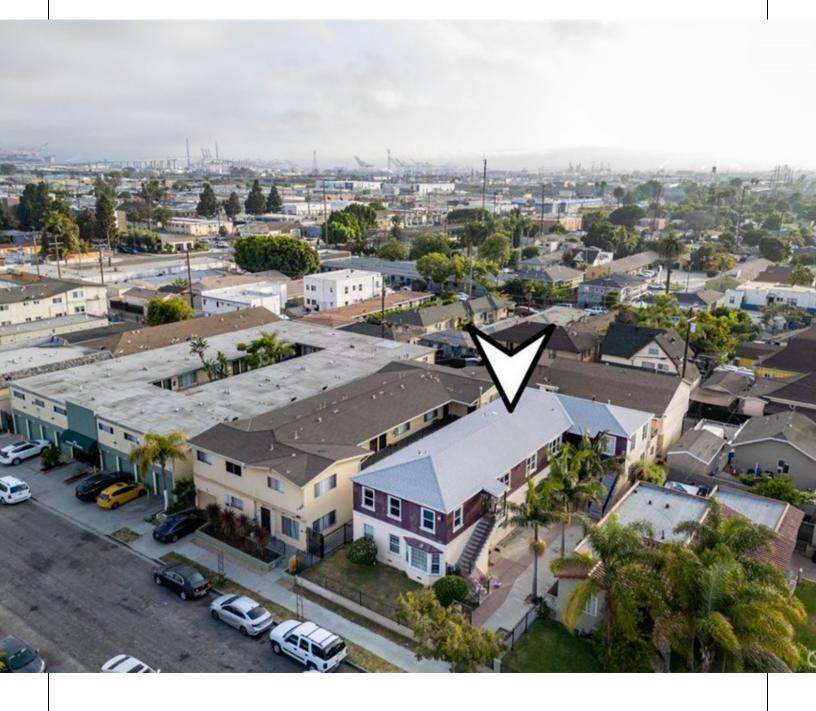

## 1885 Chestnut Avenue

17 BD 8 BA 6523 SF \$2,195,000

Amazing prime investment in this OPPORTUNITY ZONE location. This 8-unit apartment complex boasts 17 bedrooms, 8 bathrooms situated on a generous 7500 square foot lot. Excellent unit mixes are (2) 3 bedrooms/1 bathroom, (5) 2 bedrooms/1 bathroom, and (1) 1 bedroom/1 bathroom. Units have been tastefully remodeled to go along with a brand new roof install last year in one of the buildings. A 2 bedroom unit will be delivered VACANT & remodeled.

Status: Active MLS #: PW24110236 Compass Type: Multi Family MLS Type: Residential Income Year Built: 1944 County: Los Angeles County

**Branden Chhuor** 

DRE# 01948722 Assoc. Broker M: 213-536-9669 branden.c@compass.com Æ