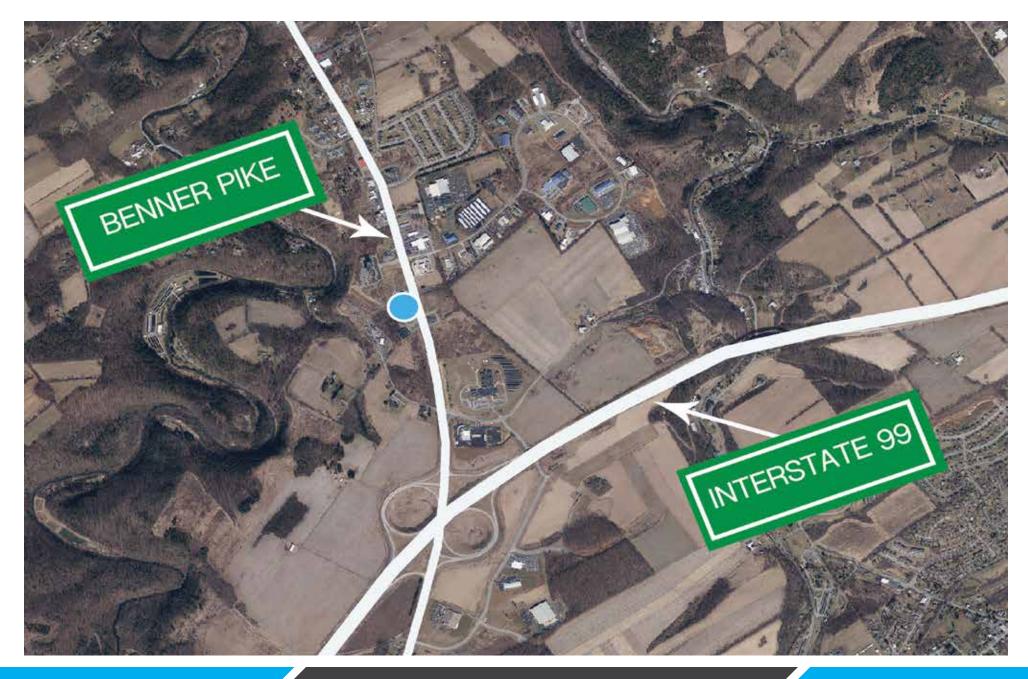

### **AERIAL IMAGE**

#### **INVESTMENT HIGHLIGHTS**

- > Over 250 ft of frontage along the busy Benner Pike inside the Interstate 99 corridor, with heavy daily traffic on both roads.
- > Easy access to the University Park Airport, as well as within driving distance of the international airports in Pittsburgh, PA and Philadelphia, PA.
- > Within walking distance of the senior living complex at Graystone Court Villas, and close to residential subdivisions.
- > Strong demographics and growing market.
- > Zoning: Highway Commercial (Proposed: Commercial)

#### EXECUTIVE SUMMARY

PKA Realty Advisors & Brokerage is pleased to present for sale or lease Lot 6 in the Eagle Point Subdivision at 2825 Benner Pike, Bellefonte, PA 16823 ("the Property").

The Property contains 2.526 acres and is located in Fisherman's Paradise, between Bellefonte and State College, along the Benner Pike and within the I-99 Corridor. The Property is within short driving distance of the University Park Airport.