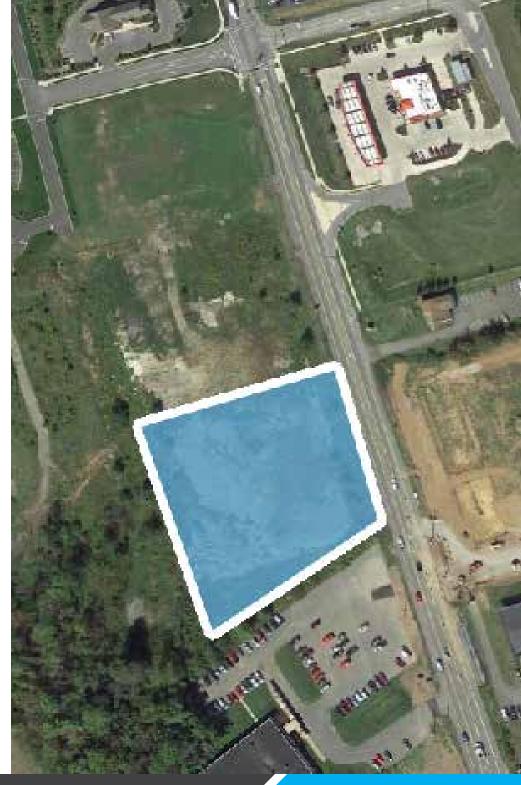

### **AERIAL IMAGE**

#### EXECUTIVE SUMMARY

PKA Realty Advisors & Brokerage is pleased to present for sale or lease Lot 6 in the Eagle Point Subdivision at 2825 Benner Pike, Bellefonte, PA 16823 ("the Property").

The Property contains 2.526 acres and is located in Fisherman's Paradise, between Bellefonte and State College, along the Benner Pike and within the I-99 Corridor. The Property is within short driving distance of the University Park Airport.

### PROPERTY DETAILS

| List Price    | Call For Sale or Lease Information                    |  |
|---------------|-------------------------------------------------------|--|
| Legal Address | Lot 6 - 2825 Benner Pike<br>Bellefonte, PA 16823      |  |
| Tax ID Number | Part of Tax Map No. 12-003-,122-,0000-                |  |
| Lot Size      | 2.526 acres                                           |  |
| Zoning        | HC (Highway Commercial)<br>(Proposed: C - Commercial) |  |
| Frontage:     | 285 ft. along Benner Pike (estimated)                 |  |
| Taxes:        | \$465 (estimated)                                     |  |