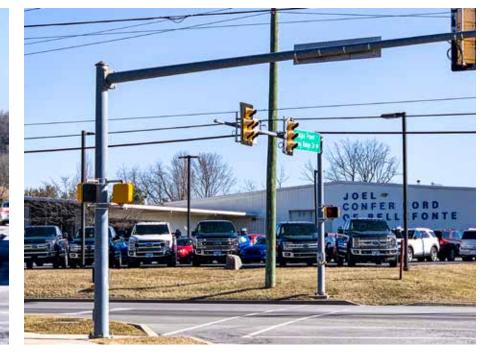

00-                |  |
| Lot Size      | 2.526 acres                                           |  |
| Zoning        | HC (Highway Commercial)<br>(Proposed: C - Commercial) |  |
| Frontage:     | 285 ft. along Benner Pike (estimated)                 |  |
| Taxes:        | \$465 (estimated)                                     |  |



### LOCATION OVERVIEW





| NEARBY CITIES | DISTANCE  | DRIVING TIME |
|---------------|-----------|--------------|
| Philadelphia  | 192 miles | 3 h 6 min    |
| Pittsburgh    | 143 miles | 2 h 26 min   |
| Harrisburg    | 86 miles  | 1 h 31 min   |
| New York City | 230 miles | 3 h 39 min   |
|               |           |              |

#### LAND SUBDIVISION CONCEPT PLAN



### **AERIAL IMAGE**



### **AMENITIES MAP**



#### SURROUNDING PROPERTIES













#### **CURRENT ZONING**

#### **ZONES**

- Conservation
- **Agricultural**
- Suburban Residential
- Multi-Family Residential
- Manufactured Home Park
- Highway Commercial
- Regional Commercial
  - Light Industrial
- Campus Industrial
- Airport Industrial
- Quarry



#### PROPOSED ZONING

#### **Key to Zoning Districts**

- FC Forested Conservation RR Rural Residential
- A Agriculture R-2 Multi-Family Residential
- C Commercial R-3 High Density Residential
- I Industrial MAP Manufactured Home Park
- Q Quarry





Realty Advisors & Brokerage

#### **SALES AGENT:**

MICHAEL R. BAKER 717 994 7232 michael@pkarealty.com

#### **ADDITIONAL CONTACT:**

CHRISTIAN T. AUMILLER 717 348 8016 chris@pkarealty.com

315 S. ALLEN ST., STE. 325A STATE COLLEGE, PA 16801 814.571.3440 www.pkarealty.com