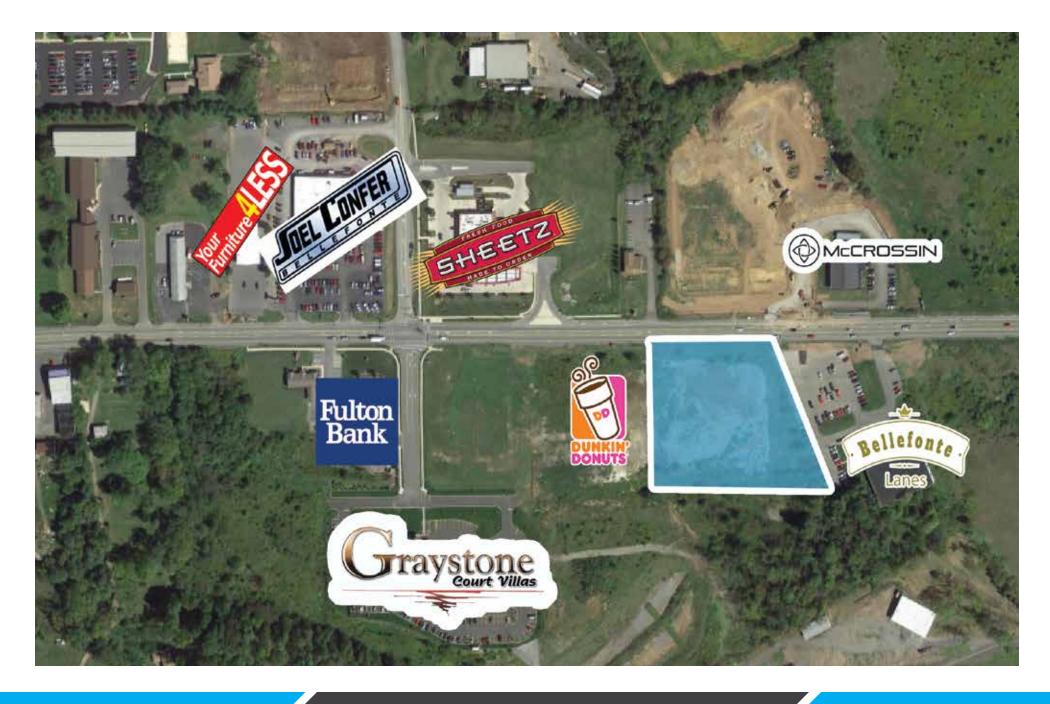

### **AMENITIES MAP**

#### **INVESTMENT HIGHLIGHTS**

- > Over 250 ft of frontage along the busy Benner Pike inside the Interstate 99 corridor, with heavy daily traffic on both roads.
- > Easy access to the University Park Airport, as well as within driving distance of the international airports in Pittsburgh, PA and Philadelphia, PA.
- > Within walking distance of the senior living complex at Graystone Court Villas, and close to residential subdivisions.
- > Strong demographics and growing market.
- > Zoning: Highway Commercial (Proposed: Commercial)