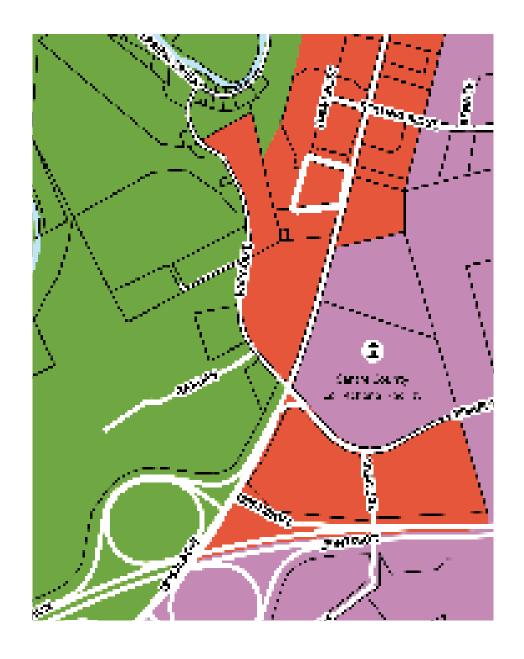

#### PROPOSED ZONING

#### **Key to Zoning Districts**

- FC Forested Conservation RR Rural Residential
- A Agriculture R-2 Multi-Family Residential
- C Commercial R-3 High Density Residential
- I Industrial MAP Manufactured Home Park
- Q Quarry