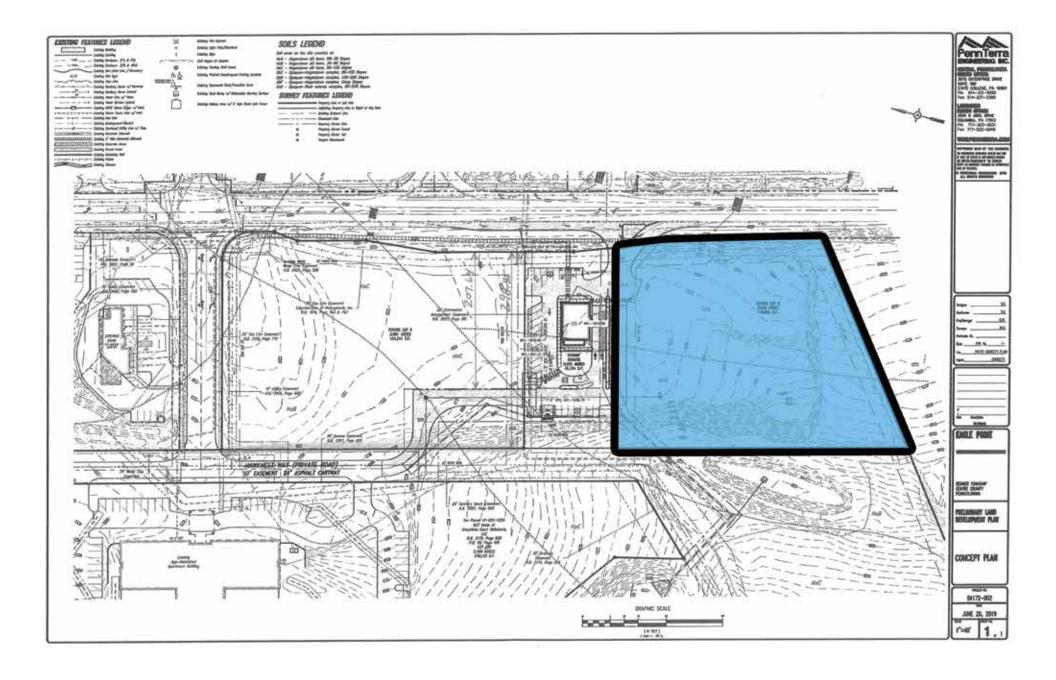

r>Bellefonte, PA 16823      |  |
| Tax ID Number | Part of Tax Map No. 12-003-,122-,0000-                |  |
| Lot Size      | 2.526 acres                                           |  |
| Zoning        | HC (Highway Commercial)<br>(Proposed: C - Commercial) |  |
| Frontage:     | 285 ft. along Benner Pike (estimated)                 |  |
| Taxes:        | \$465 (estimated)                                     |  |



### LOCATION OVERVIEW





| NEARBY CITIES | DISTANCE  | DRIVING TIME |
|---------------|-----------|--------------|
| Philadelphia  | 192 miles | 3 h 6 min    |
| Pittsburgh    | 143 miles | 2 h 26 min   |
| Harrisburg    | 86 miles  | 1 h 31 min   |
| New York City | 230 miles | 3 h 39 min   |
|               |           |              |

#### LAND SUBDIVISION CONCEPT PLAN



### **AERIAL IMAGE**



### **AMENITIES MAP**



#### SURROUNDING PROPERTIES













#### **CURRENT ZONING**

#### **ZONES**

- Conservation
- **Agricultural**
- Suburban Residential
- Multi-Family Residential
- Manufactured Home Park
- Highway Commercial
- Regional Commercial
  - Light Industrial
- Campus Industrial
- Airport Industrial
- Quarry



#### PROPOSED ZONING

#### **Key to Zoning Districts**

- FC Forested Conservation RR Rural Residential
- A Agriculture R-2 Multi-Family Residential
- C Commercial R-3 High Density Residential
- I Industrial MAP Manufactured Home Park
- Q Quarry





Realty Advisors & Brokerage

#### **SALES AGENT:**

MICHAEL R. BAKER 717 994 7232 michael@pkarealty.com

#### **ADDITIONAL CONTACT:**

CHRISTIAN T. AUMILLER 717 348 8016 chris@pkarealty.com