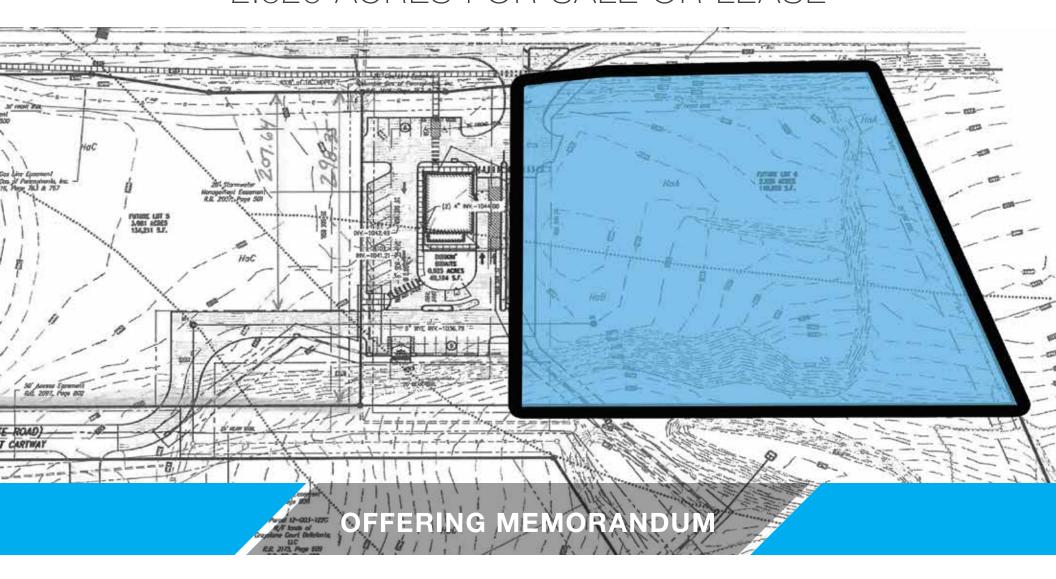

#### LAND SUBDIVISION CONCEPT PLAN

### PROPERTY DETAILS

| List Price    | Call For Sale or Lease Information                    |  |
|---------------|-------------------------------------------------------|--|
| Legal Address | Lot 6 - 2825 Benner Pike<br>Bellefonte, PA 16823      |  |
| Tax ID Number | Part of Tax Map No. 12-003-,122-,0000-                |  |
| Lot Size      | 2.526 acres                                           |  |
| Zoning        | HC (Highway Commercial)<br>(Proposed: C - Commercial) |  |
| Frontage:     | 285 ft. along Benner Pike (estimated)                 |  |
| Taxes:        | \$465 (estimated)                                     |  |