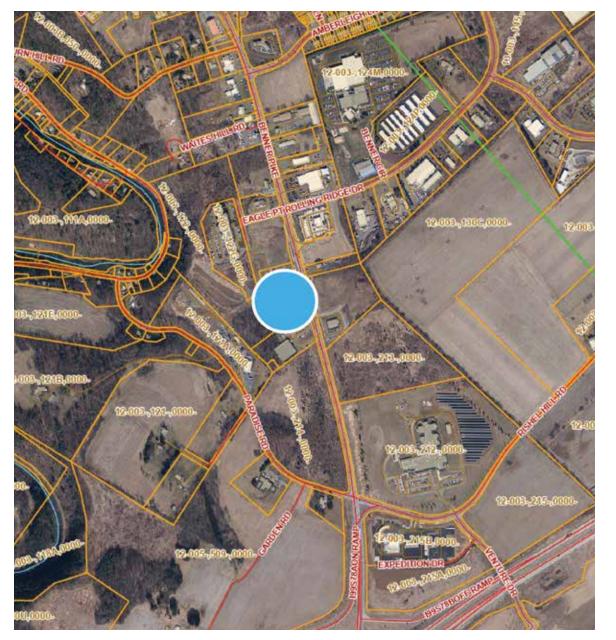

ng market.
- > Zoning: Highway Commercial (Proposed: Commercial)





EAGLE POINT SUBDIVISION - LOT 6 2825 BENNER PIKE, BELLEFONTE, PA

### PROPERTY DETAILS

| List Price    | Call For Sale or Lease Information                    |  |
|---------------|-------------------------------------------------------|--|
| Legal Address | Lot 6 - 2825 Benner Pike<br>Bellefonte, PA 16823      |  |
| Tax ID Number | Part of Tax Map No. 12-003-,122-,0000-                |  |
| Lot Size      | 2.526 acres                                           |  |
| Zoning        | HC (Highway Commercial)<br>(Proposed: C - Commercial) |  |
| Frontage:     | 285 ft. along Benner Pike (estimated)                 |  |
| Taxes:        | \$465 (estimated)                                     |  |



### LOCATION OVERVIEW





| NEARBY CITIES | DISTANCE  | DRIVING TIME |
|---------------|-----------|--------------|
| Philadelphia  | 192 miles | 3 h 6 min    |
| Pittsburgh    | 143 miles | 2 h 26 min   |
| Harrisburg    | 86 miles  | 1 h 31 min   |
| New York City | 230 miles | 3 h 39 min   |
|               |           |              |

#### LAND SUBDIVISION CONCEPT PLAN



### **AERIAL IMAGE**



### **AMENITIES MAP**



#### SURROUNDING PROPERTIES













#### **CURRENT ZONING**

#### **ZONES**

- Conservation
- **Agricultural**
- Suburban Residential
- Multi-Family Residential
- Manufactured Home Park
- Highway Commercial
- Regional Commercial
  - Light Industrial
- Campus Industrial
- Airport Industrial
- Quarry



#### PROPOSED ZONING

#### **Key to Zoning Districts**

- FC Forested Conservation RR