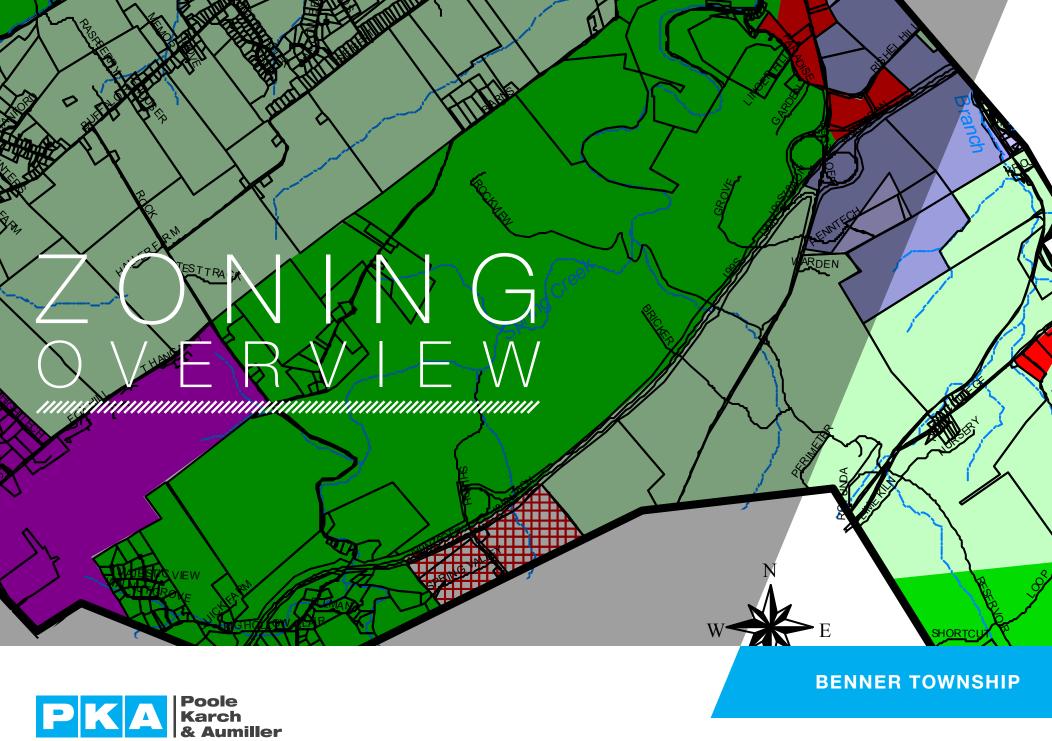

#### **CURRENT ZONING**

#### **ZONES**

- Conservation
- **Agricultural**
- Suburban Residential
- Multi-Family Residential
- Manufactured Home Park
- Highway Commercial
- Regional Commercial
  - Light Industrial
- Campus Industrial
- Airport Industrial
- Quarry