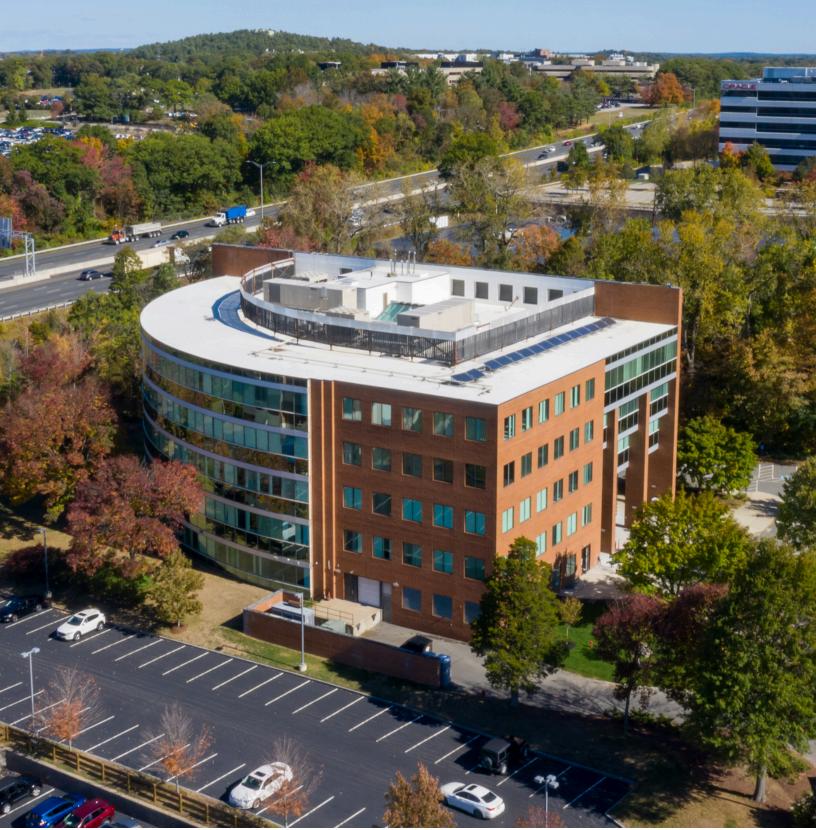

#### **PROPERTY OVERVIEW**

128 Corporate Center, at 70 Blanchard Road, is a premier office building in Burlington, Massachusetts. Situated on a 4.93-acre site, the five-story building features a distinctive curved exterior accented by alternating tinted glass and red brick bands.

Enjoy convenient access to the Cambridge Street commercial corridor along Route 3, close to numerous dining, shopping, entertainment, and hospitality options in and around Burlington Mall. Additionally, the 210-acre Mary Cummings Park is located directly adjacent to the property.

#### HIGHLIGHTS

- Strategically located with convenient access to Route 3, Route 128, I-95, and I-93.
- Overlooking I-95 with high exposure signage opportunity.
- Comprehensive amenity portfolio that includes a full-service café, onsite fitness center with showers, and outdoor patio seating.