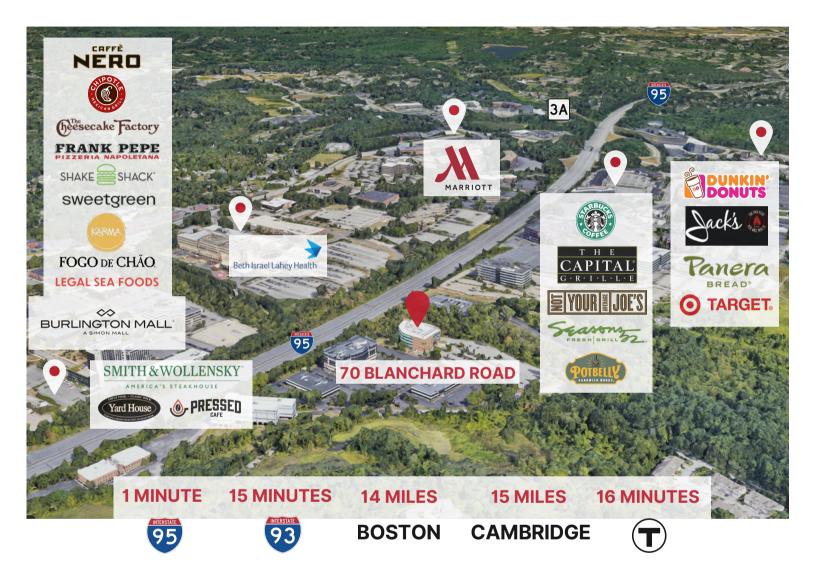

Enjoy convenient access to the Cambridge Street commercial corridor along Route 3, close to numerous dining, shopping, entertainment, and hospitality options in and around Burlington Mall. Additionally, the 210-acre Mary Cummings Park is located directly adjacent to the property.

### LOCATION AND AMENITIES

MIKE OGASAPIAN MIKEO@RWHOLMES.COM 781 439 5945 DAVID GILKIE, CCIM, SIOR DGILKIE@RWHOLMES.COM 508 650 9905

BRADLEY M. SAMPSON BSAMPSON@RWHOLMES.COM 617 299 8353

321 COMMONWEALTH ROAD, SUITE 202, WAYLAND, MA. 01778