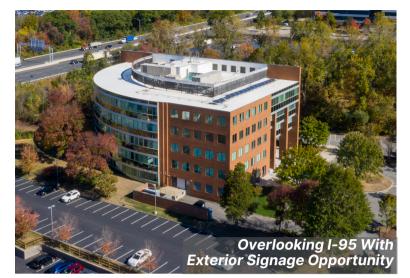

#### HIGHLIGHTS

- Strategically located with convenient access to Route 3, Route 128, I-95, and I-93.
- Overlooking I-95 with high exposure signage opportunity.
- Comprehensive amenity portfolio that includes a full-service café, onsite fitness center with showers, and outdoor patio seating.