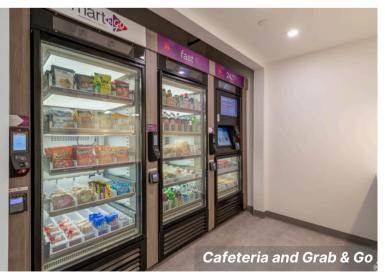

#### HIGHLIGHTS

- Strategically located with convenient access to Route 3, Route 128, I-95, and I-93.
- Overlooking I-95 with high exposure signage opportunity.
- Comprehensive amenity portfolio that includes a full-service café, onsite fitness center with showers, and outdoor patio seating.