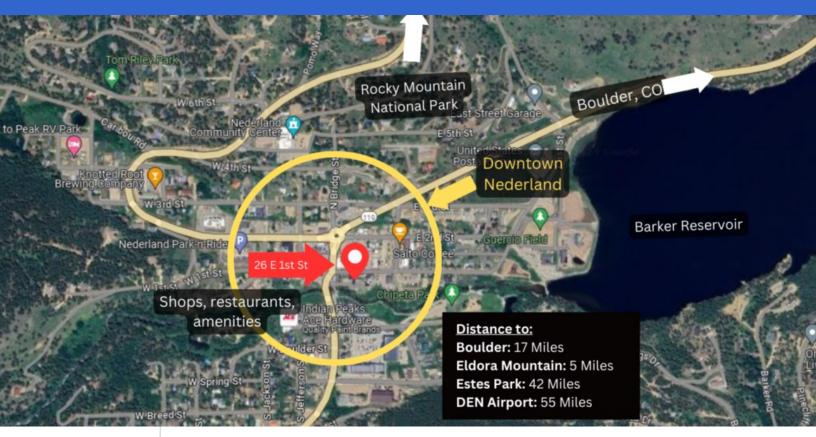

### TRAFFIC COUNTS:

1st St & Bridge

Avg. 8,032
 Daily Volume

For More Information Please Contact

| <b>Demographics</b>            | 1-mile    | 3-mile    | 5-mile    |
|--------------------------------|-----------|-----------|-----------|
| 2023 Est. Population           | 1,429     | 1,829     | 3,192     |
| 2028 Proj. Population          | 1,415     | 1,837     | 3,023     |
| 2023 Est. Households           | 646       | 858       | 1,453     |
| 2028 Proj. Households          | 639       | 832       | 1,375     |
| 2023 Est. Average HH Income    | \$81,928  | \$87,400  | \$99,191  |
| 2023 Est. Median HH Income     | \$68,804  | \$73,598  | \$81,002  |
| 2022 Est. Median Housing Value | \$487,634 | \$511,407 | \$490,497 |