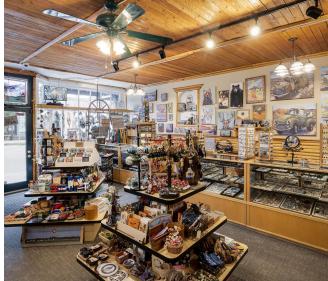

#### **Property Details:**

Sale Price: \$895,000Building Size: 1,800 SF

Two Levels

Zoning: CBD/Residential

• Uses: Retail, Office + More

Discover an exceptional opportunity to own one of Nederland's premier buildings! This location has been a beloved gift shop for over 25 years and boasts a charming façade and a prime location in the heart of Nederland's retail district, attracting tourists, skiers, and locals alike.