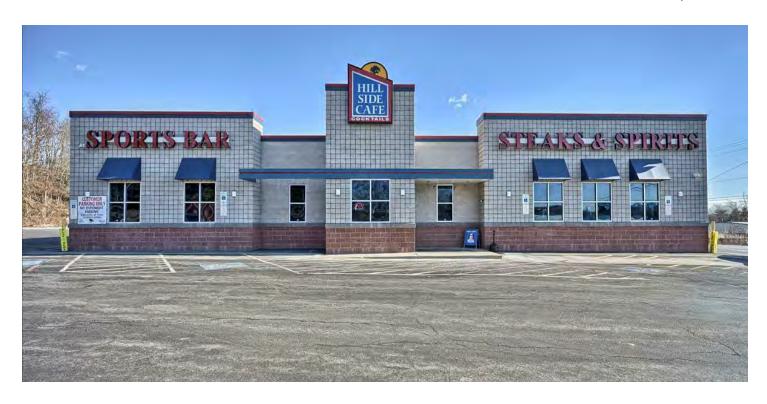

### HILLSIDE CAFE

589 Salem Rd Goldsboro, PA 17319

#### PROPERTY OVERVIEW

Coldwell Banker Commercial Realty - Atlas Advisory Group is pleased to announce the exclusive listing of Hill Side Café (589 Salem Rd, Etters, PA 17319) for sale or for lease.

The restaurant is zoned Commercial Business, and is perfect for an owner-user or investor looking for a commercial space in a prime location right off I-83 (49,806 VPD).