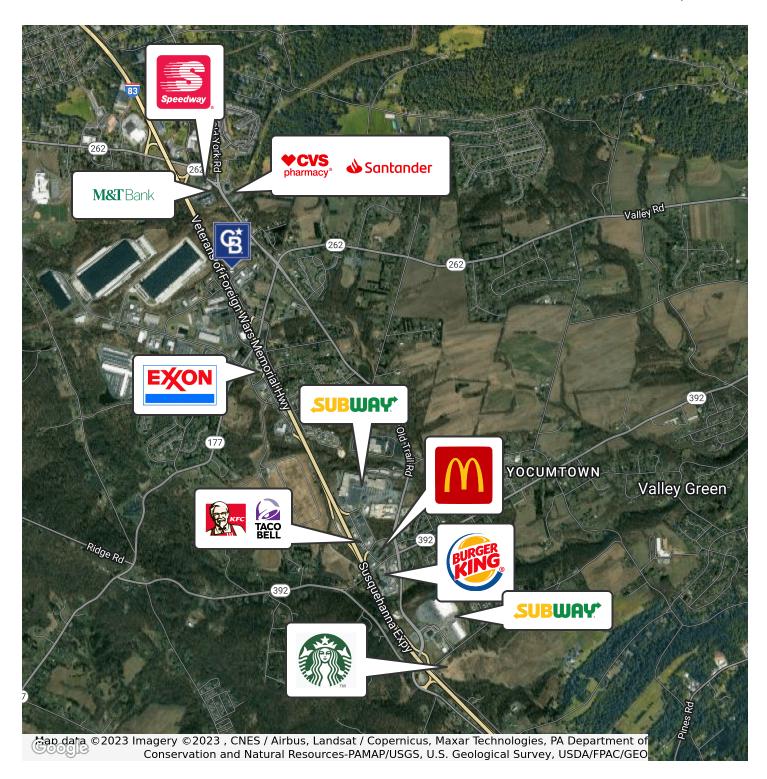

#### LOCATION DESCRIPTION

Walk Score:

Car-Dependent (19)

Parking:

100 Surface Parking Parking Ratio - 14.14/1,000 SF

Frontage:

250' on Rt 83

Airport:

Harrisburg Area International Airport 22 min (Drive Time), 13.7 mi

Traffic Count:

Salem Rd & Wyndamere Rd SE - 3,809 VPD VFW United States Memorial Highway & Grandview Dr S - 4,204

Salem Road & Wyndamere Rd SE - 4,241 VPD Wyndamere Rd & Salem Rd S - 4,127 VPD