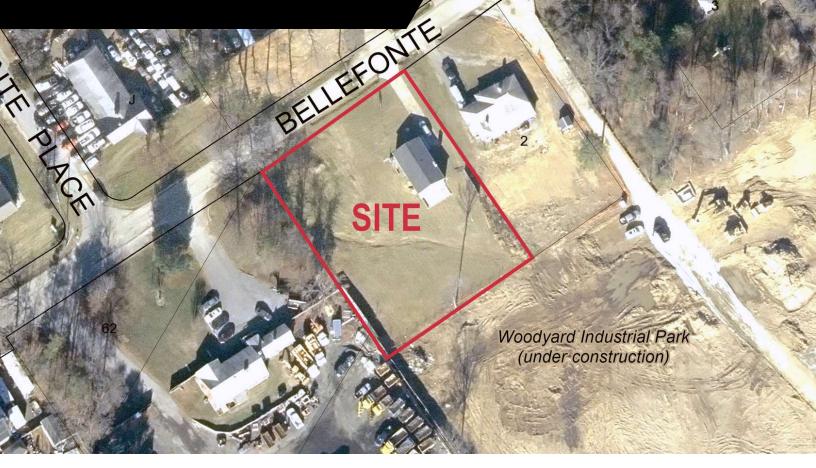

#### **PROPERTY HIGHLIGHTS**

- 0.689± acre yard with a 2,000± SF construction office
- · Ideal for contractors or small construction companies
- Zoning I-E (Industrial Employment)
- 150' frontage on Bellefonte Lane
- Gentle 3% slope (front elevation of 262'± / rear elevation of 256'±)
- Just south of Joint Base Andrews
- Near Route 5, providing quick access to the Capital Beltway (I-495/I-95) and southern Maryland
- SALE PRICE: \$795,000