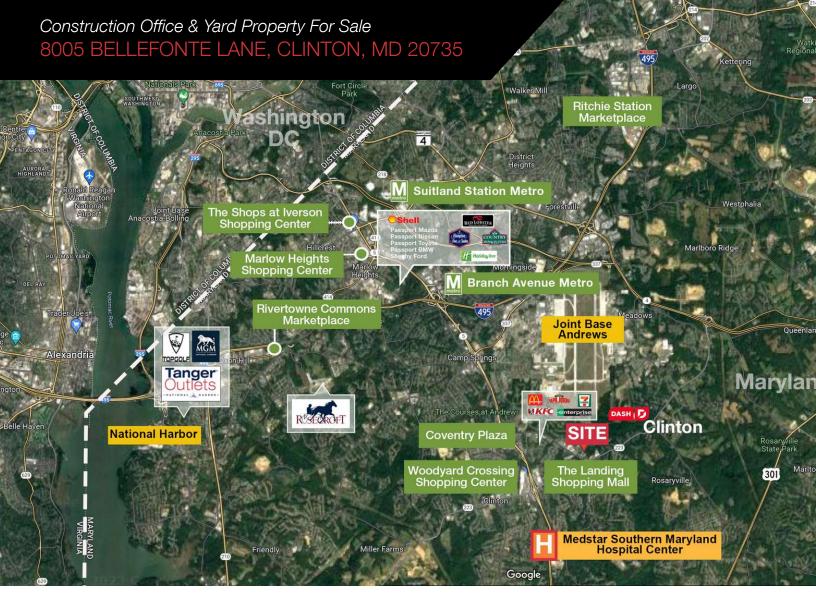

## Construction Office & Yard Property For Sale 8005 BELLEFONTE LANE, CLINTON, MD 20735

BRADY THOMPSON 301.918.2912 bthompson@naimichael.com PETER BURLEIGH 301.918.2913 pburleigh@naimichael.com