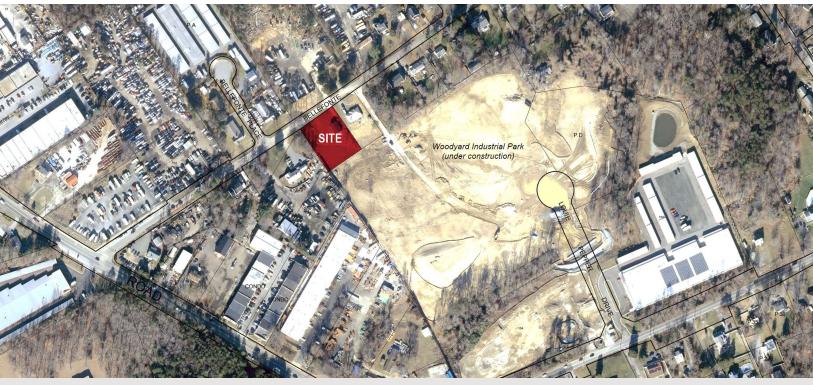

#### **PROPERTY HIGHLIGHTS**

- 0.689± acre yard with a 2,000± SF construction office
- · Ideal for contractors or small construction companies
- Zoning I-E (Industrial Employment)
- 150' frontage on Bellefonte Lane
- Gentle 3% slope (front elevation of 262'± / rear elevation of 256'±)
- Just south of Joint Base Andrews
- Near Route 5, providing quick access to the Capital Beltway (I-495/I-95) and southern Maryland
- SALE PRICE: \$795,000