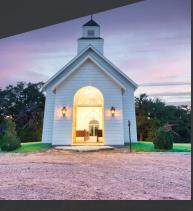

### **PROPERTY OVERVIEW**

Welcome to this exceptional 57-acre gated estate, ideally suited for investors interested in developing a premier wedding and special event venue business. With an array of unique features, this property offers incredible potential for expansion into bungalows or other forms of lodging, catering to the booming event/hospitality industry in the North Texas region.

Harmonizing timeless elegance with modern opulence, the estate features a grand 3,782 sq. ft. main residence and an alluring guest house. Indulge in the tranquility of a private pool surrounded by lush landscapes that evoke serenity. Enriched by upgraded utilities and a private helipad, the estate goes beyond offering solace to become an exclusive venue for hosting weddings and exclusive events.

#### convHeli

- · Currently used as wedding and special event venue
- Redevelopment opportunity includes 56.22 acres with
  multiple existing buildings
- Helipad for convenient access
- 3,782 sf main home | 4 bedroom
- Hamptons-style custom pool
- 2,054 sf guest home, perfect for guests or Airbnb rental
- Stunning chapel with historic 100+ year old pews
- 40x50 climate-controlled party barn/reception venue
- 45x100 storage barn
- 30x30 livestock barn
- Located in high growth area of Grayson County along the Hwy 75 corridor
- Only 6 miles from the tollway expansion, just 45 minutes north of Frisco
- Ample room for the development of bungalows or a boutique lodging experience to complement the event venue business