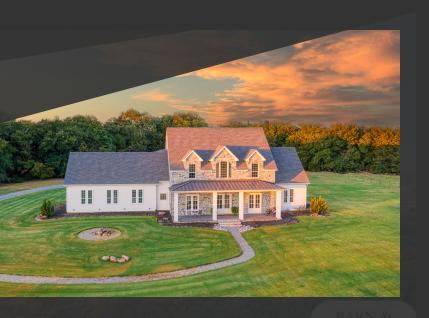

Harmonizing timeless elegance with modern opulence, the estate features a grand 3,782 sq. ft. main residence and an alluring guest house. Indulge in the tranquility of a private pool surrounded by lush landscapes that evoke serenity. Enriched by upgraded utilities and a private helipad, the estate goes beyond offering solace to become an exclusive venue for hosting weddings and exclusive events.

#### convHeli

- · Currently used as wedding and special event venue
- Redevelopment opportunity includes 56.22 acres with
  multiple existing buildings
- Helipad for convenient access
- 3,782 sf main home | 4 bedroom
- Hamptons-style custom pool
- 2,054 sf guest home, perfect for guests or Airbnb rental
- Stunning chapel with historic 100+ year old pews
- 40x50 climate-controlled party barn/reception venue
- 45x100 storage barn
- 30x30 livestock barn
- Located in high growth area of Grayson County along the Hwy 75 corridor
- Only 6 miles from the tollway expansion, just 45 minutes north of Frisco
- Ample room for the development of bungalows or a boutique lodging experience to complement the event venue business