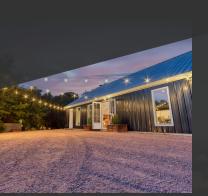

#### convHeli

- · Currently used as wedding and special event venue
- Redevelopment opportunity includes 56.22 acres with
  multiple existing buildings
- Helipad for convenient access
- 3,782 sf main home | 4 bedroom
- Hamptons-style custom pool
- 2,054 sf guest home, perfect for guests or Airbnb rental
- Stunning chapel with historic 100+ year old pews
- 40x50 climate-controlled party barn/reception venue
- 45x100 storage barn
- 30x30 livestock barn
- Located in high growth area of Grayson County along the Hwy 75 corridor
- Only 6 miles from the tollway expansion, just 45 minutes north of Frisco
- Ample room for the development of bungalows or a boutique lodging experience to complement the event venue business