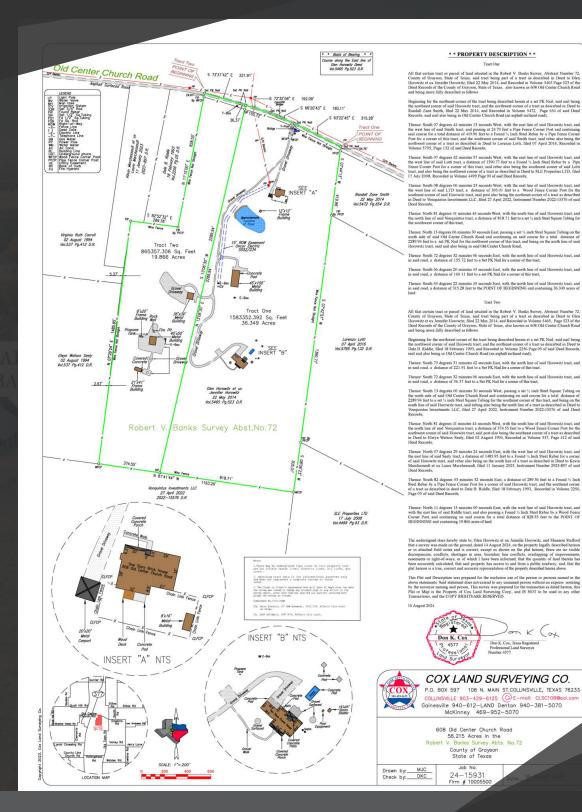

b rental
- Stunning chapel with historic 100+ year old pews
- 40x50 climate-controlled party barn/reception venue
- 45x100 storage barn
- 30x30 livestock barn
- Located in high growth area of Grayson County along the Hwy 75 corridor
- Only 6 miles from the tollway expansion, just 45 minutes north of Frisco
- Ample room for the development of bungalows or a boutique lodging experience to complement the event venue business

For more information or to schedule a tour, please contact:

Map data ©2024 Imagery ©2024 TerraMetrics

Najdi Rafaty O: 214.267.9860 najdi@linc.realty M: 310.735.7980

Collinsville

Google



608 OLD CENTER CHURCH ROAD WHITESBORO, TX 76273



















For more information or to schedule a tour, please contact:





608 OLD CENTER CHURCH ROAD WHITESBORO, TX 76273



For more information or to schedule a tour, please contact:

Najdi Rafaty O: 214.267.9860 najdi@linc.realty M: 310.735.7980



608 OLD CENTER CHURCH ROAD WHITESBORO, TX 76273



| POPULATION                                         | 0.3 MILES | 0.5 MILES | 1 MILE    |
|----------------------------------------------------|-----------|-----------|-----------|
| Total Population                                   | 9         | 36        | 204       |
| Average Age                                        | 44        | 44        | 44        |
| Average Age (Male)                                 | 44        | 44        | 44        |
| Average Age (Female)                               | 45        | 45        | 45        |
|                                                    |           |