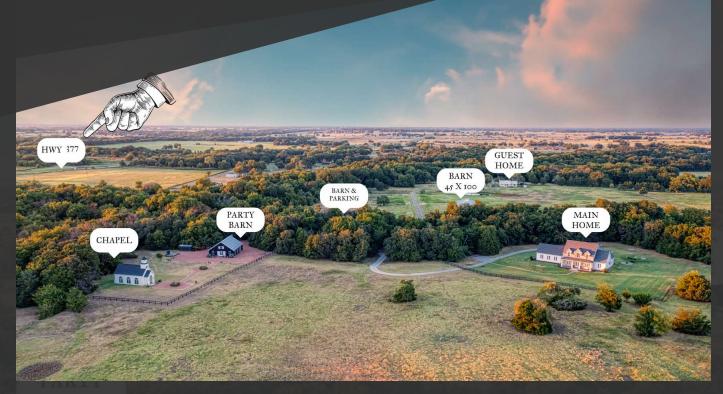

### **PROPERTY OVERVIEW**

Welcome to this exceptional 57-acre gated estate, ideally suited for investors interested in developing a premier wedding and special event venue business. With an array of unique features, this property offers incredible potential for expansion into bungalows or other forms of lodging, catering to the booming event/hospitality industry in the North Texas region.

Harmonizing timeless elegance with modern opulence, the estate features a grand 3,782 sq. ft. main residence and an alluring guest house. Indulge in the tranquility of a private pool surrounded by lush landscapes that evoke serenity. Enriched by upgraded utilities and a private helipad, the estate goes beyond offering solace to become an exclusive venue for hosting weddings and exclusive events.

#### convHeli

- · Currently used as wedding and special event venue
- Redevelopment opportunity includes 56.22 acres with
  multiple existing buildings
- Helipad for convenient access
- 3,782 sf main home | 4 bedroom
- Hamptons-style custom pool
- 2,054 sf guest home, perfect for guests or Airbnb rental
- Stunning chapel with historic 100+ year old pews
- 40x50 climate-controlled party barn/reception venue
- 45x100 storage barn
- 30x30 livestock barn
- Located in high growth area of Grayson County along the Hwy 75 corridor
- Only 6 miles from the tollway expansion, just 45 minutes north of Frisco
- Ample room for the development of bungalows or a boutique lodging experience to complement the event venue business