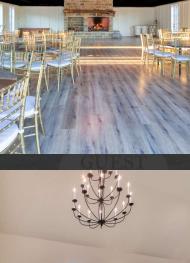

#### convHeli

- · Currently used as wedding and special event venue
- Redevelopment opportunity includes 56.22 acres with
  multiple existing buildings
- Helipad for convenient access
- 3,782 sf main home | 4 bedroom
- Hamptons-style custom pool
- 2,054 sf guest home, perfect for guests or Airbnb rental
- Stunning chapel with historic 100+ year old pews
- 40x50 climate-controlled party barn/reception venue
- 45x100 storage barn
- 30x30 livestock barn
- Located in high growth area of Grayson County along the Hwy 75 corridor
- Only 6 miles from the tollway expansion, just 45 minutes north of Frisco
- Ample room for the development of bungalows or a boutique lodging experience to complement the event venue business