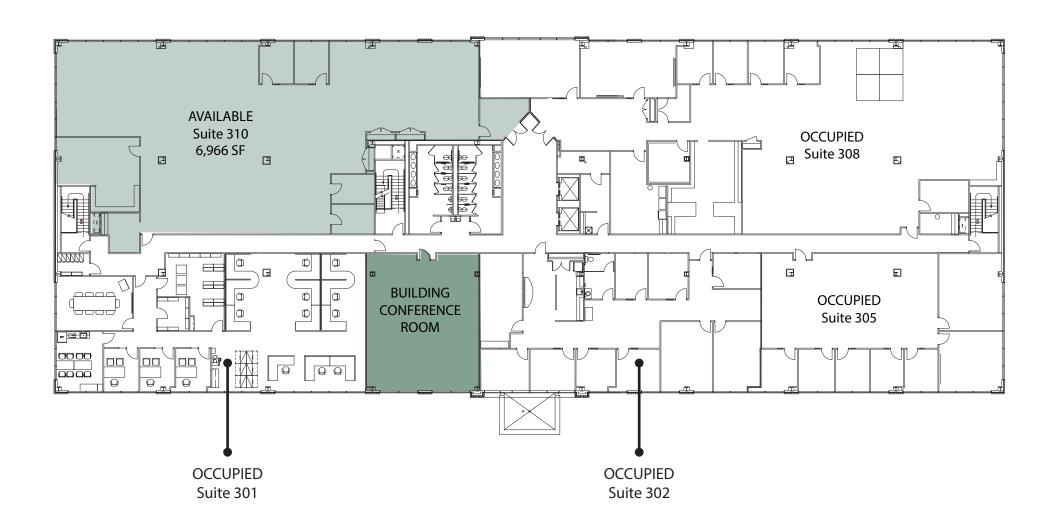

# ONE KENWOOD PLACE

**9825 KENWOOD RD, BLUE ASH, OH 45242** 







# **AMENITIES NEARBY**



# THIRD FLOOR

6,966 SF



## **CONTACTS**

### **HANNAH STAUBACH**

Associate +1 513 369 1346 hannah.staubach@cbre.com

### **SCOTT YARDS**

Senior Vice President +1 513 315 5800 scott.yards@cbre.com





© 2022 CBRE, Inc. All rights reserved. This information has been obtained from sources believed reliable, but has not been verified for accuracy or completeness. You should conduct a careful, independent investigation of the property and verify all information. Any reliance on this information is solely at your own risk. CBRE and the CBRE logo are service marks of CBRE, Inc. All other marks displayed on this document are the property of their respective owners, and the use of such logos does not imply any affiliation with or endorsement of CBRE. Photos herein are the property of their respective owners. Use of t