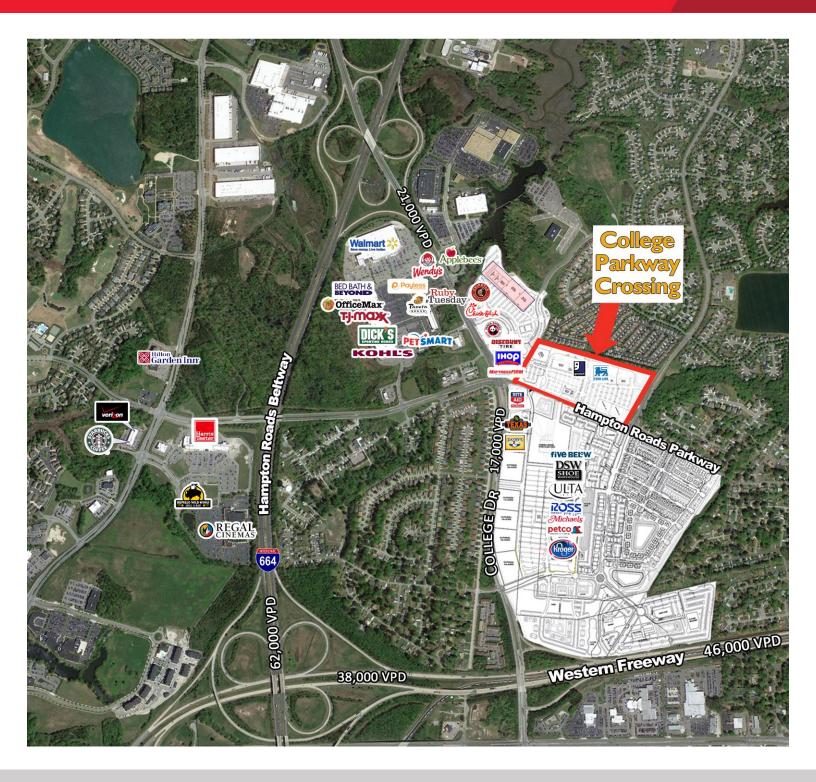

## **Property Features**

- A signature Food Lion-anchored neighborhood center
- Located directly in the heart of the Harbourview submarket
- Small shop space from 1,800 SF to 2,800 SF available
- 1,800 SF outparcel endcap available
- New construction pad opportunities available
- 335+ parking spaces
- Easy access to I-664
- 28,000 VPD
- Great opportunity for retailers to strategically enter into the expansive and vibrant Harbourview submarket