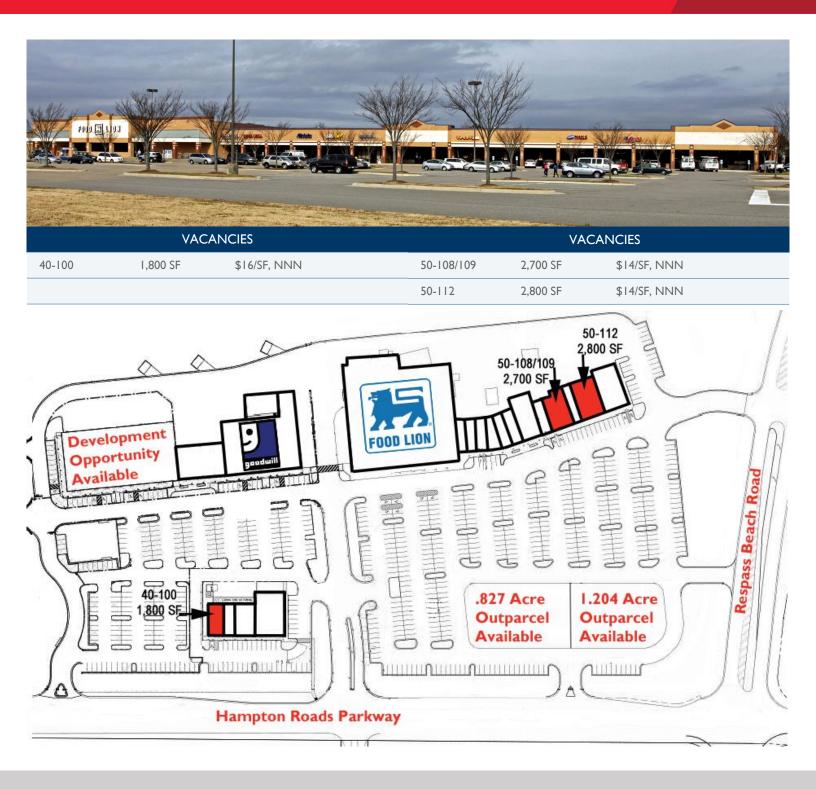

## **Property Features**

- A signature Food Lion-anchored neighborhood center
- Located directly in the heart of the Harbourview submarket
- Small shop space from 1,800 SF to 2,800 SF available
- 1,800 SF outparcel endcap available
- New construction pad opportunities available
- 335+ parking spaces
- Easy access to I-664
- 28,000 VPD
- Great opportunity for retailers to strategically enter into the expansive and vibrant Harbourview submarket