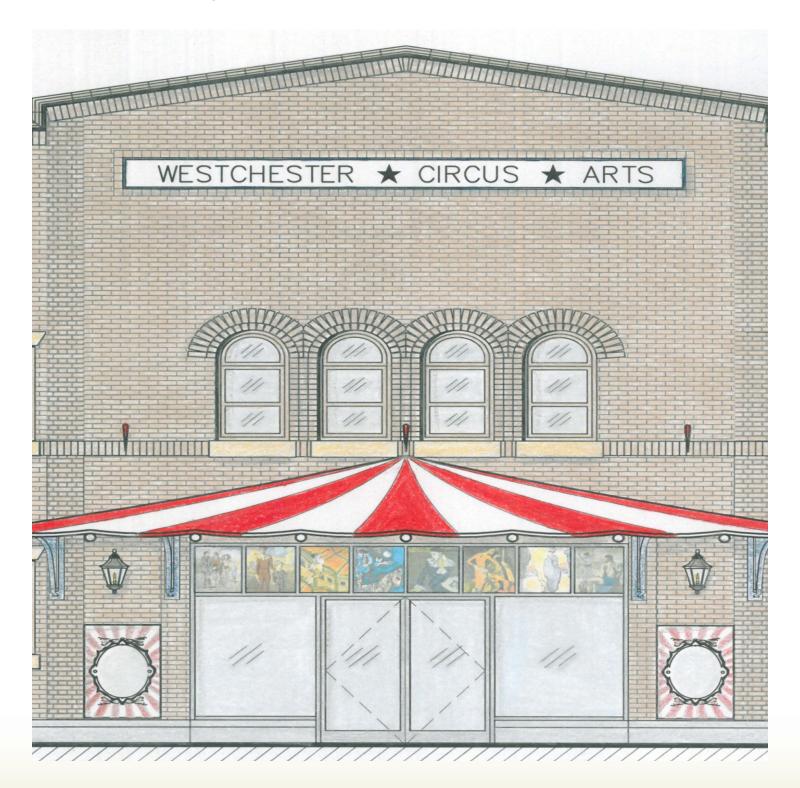

|
| AVAILABILITY  | Immediate       |  |

### PROPERTY OVERVIEW

Available for sale is rare and unique 2-story building located in the heart of the Village of Tarrytown right on Main Street. Zoned as restricted retail with numerous possibilities. Was previously the Veteran's Memorial Building.

## **LOCATION OVERVIEW**

Located in the heart of the Village of Tarrytown, easy access to I-287 and the Saw Mill River Parkway.

Zoning RR: Business, Office & Commercial includes restaurants, municipal uses, house of worship, retail sales, dwelling above permitted use, banks.

ALL INFORMATION IS FROM SOURCES DEEMED RELIABLE AND IS SUBMITTED SUBJECT TO ERRORS, OMISSIONS, CHANGE OF PRICE, RENTAL, PRIOR SALE AND WITHDRAWAL WITHOUT NOTICE.



## **Proposed Floor Plans**





# **Proposed Rendering**





## **Demographics Map**



| POPULATION                           | 0.25 MILES            | 0.5 MILES              | 1 MILE       |
|--------------------------------------|-----------------------|------------------------|--------------|
| TOTAL POPULATION                     | 2,192                 | 7,704                  | 14,060       |
| MEDIAN AGE                           | 38.2                  | 37.6                   | 41.4         |
| MEDIAN AGE (MALE)                    | 38.7                  | 37.7                   | 40.1         |
| MEDIAN AGE (FEMALE)                  | 37.0                  | 37.7                   | 41.2         |
| 1112011117102 (12111112)             |                       |                        |              |
| HOUSEHOLDS & INCOME