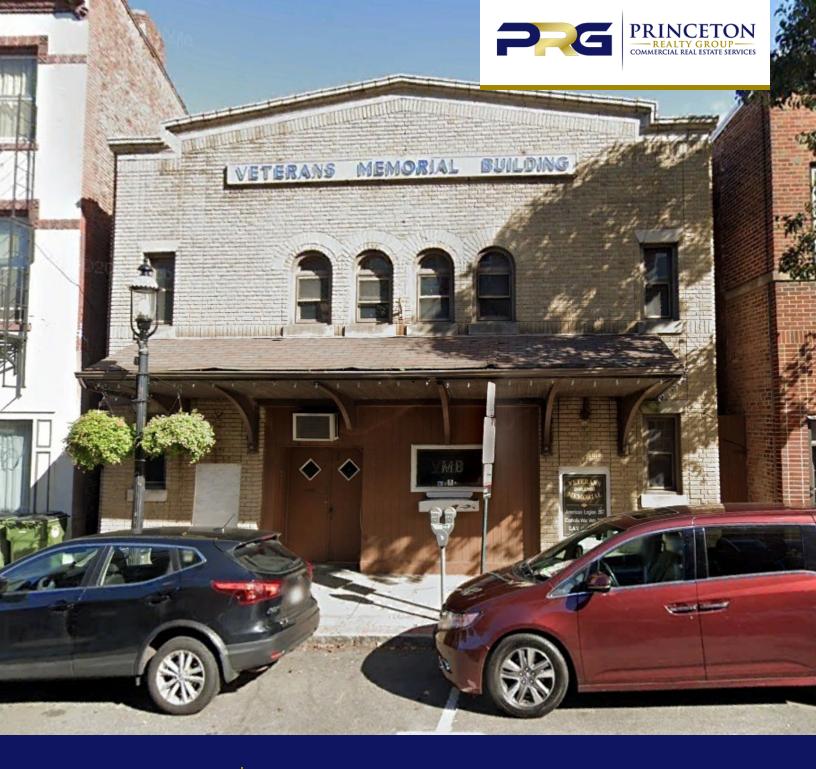

### PROPERTY OVERVIEW

Available for sale is rare and unique 2-story building located in the heart of the Village of Tarrytown right on Main Street. Zoned as restricted retail with numerous possibilities. Was previously the Veteran's Memorial Building.

## **LOCATION OVERVIEW**

Located in the heart of the Village of Tarrytown, easy access to I-287 and the Saw Mill River Parkway.

Zoning RR: Business, Office & Commercial includes restaurants, municipal uses, house of worship, retail sales, dwelling above permitted use, banks.