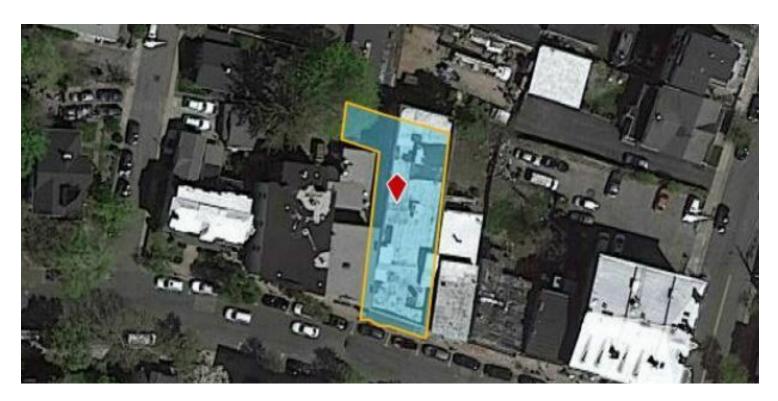

# 57 Main Street | Tarrytown, NY

**Contact** 

Todd Albright 914.747.5000 x222 TA@princetonrealtygroup.com

December 2023

## **Executive Summary**



### OFFERING SUMMARY

| COUNTY        | Westchester     |  |
|---------------|-----------------|--|
| BUILDING SIZE | 4,200 SF        |  |
| LOT SIZE      | 0.12 Acres      |  |
| ZONING        | RR              |  |
| SALE PRICE    | \$1,200,000     |  |
| LEASE         | \$8,500 Mo. NNN |  |
| AVAILABILITY  | Immediate       |  |

### PROPERTY OVERVIEW

Available for sale is rare and unique 2-story building located in the heart of the Village of Tarrytown right on Main Street. Zoned as restricted retail with numerous possibilities. Was previously the Veteran's Memorial Building.

## **LOCATION OVERVIEW**

Located in the heart of the Village of Tarrytown, easy access to I-287 and the Saw Mill River Parkway.

Zoning RR: Business, Office & Commercial includes restaurants, municipal uses,