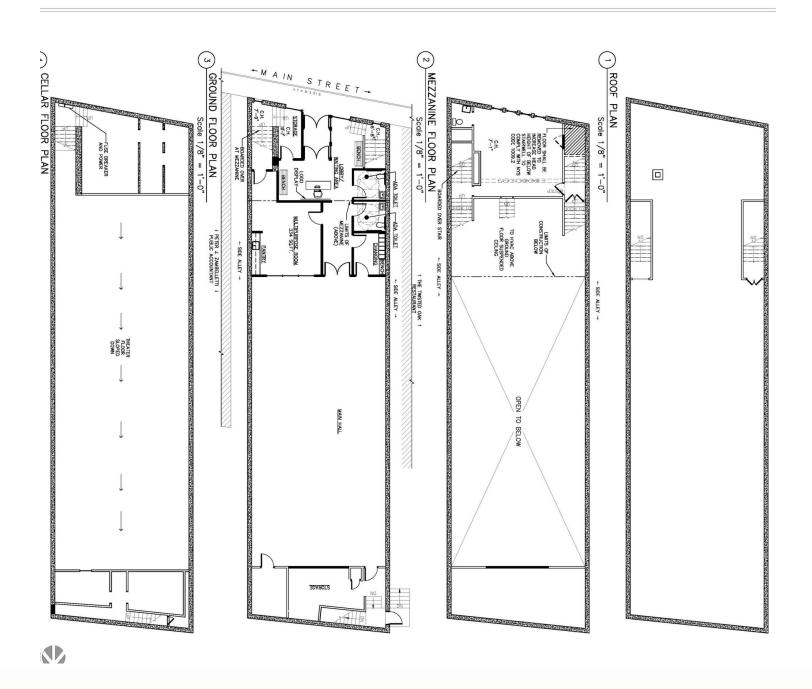

E         | \$8,500 Mo. NNN |  |
| AVAILABILITY  | Immediate       |  |

### PROPERTY OVERVIEW

Available for sale is rare and unique 2-story building located in the heart of the Village of Tarrytown right on Main Street. Zoned as restricted retail with numerous possibilities. Was previously the Veteran's Memorial Building.

## **LOCATION OVERVIEW**

Located in the heart of the Village of Tarrytown, easy access to I-287 and the Saw Mill River Parkway.

Zoning RR: Business, Office & Commercial includes restaurants, municipal uses, house of worship, retail sales, dwelling above permitted use, banks.

ALL INFORMATION IS FROM SOURCES DEEMED RELIABLE AND IS SUBMITTED SUBJECT TO ERRORS, OMISSIONS, CHANGE OF PRICE, RENTAL, PRIOR SALE AND WITHDRAWAL WITHOUT NOTICE.



## **Proposed Floor Plans**





# **Proposed Rendering**





## **Demographics Map**



| POPULATION                           | 0.25 MILES            | 0.5 MILES              | 1 MILE       |
|--------------------------------------|-----------------------|------------------------|--------------|
| TOTAL POPULATION                     | 2,192                 | 7,704                  | 14,060       |
| MEDIAN AGE                           | 38.2                  | 37.6                   | 41.4         |
| MEDIAN AGE (MALE)                    | 38.7                  | 37.7                   | 40.1         |
| MEDIAN AGE (FEMALE)                  | 37.0                  | 37.7                   | 41.2         |
| 1112011117102 (12111112)             |                       |                        |              |
| HO