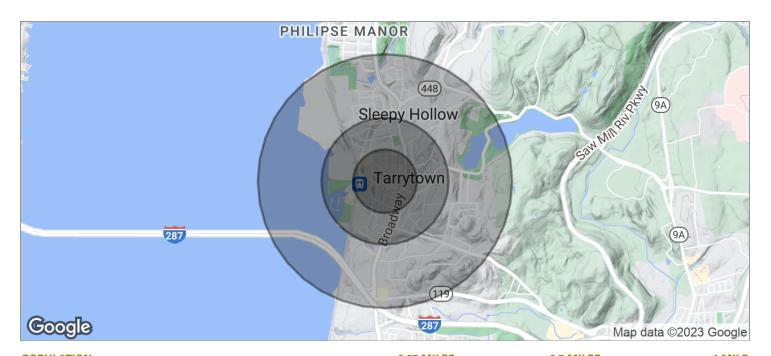

## **Demographics Map**

| POPULATION                           | 0.25 MILES            | 0.5 MILES              | 1 MILE       |
|--------------------------------------|-----------------------|------------------------|--------------|
| TOTAL POPULATION                     | 2,192                 | 7,704                  | 14,060       |
| MEDIAN AGE                           | 38.2                  | 37.6                   | 41.4         |
| MEDIAN AGE (MALE)                    | 38.7                  | 37.7                   | 40.1         |
| MEDIAN AGE (FEMALE)                  | 37.0                  | 37.7                   | 41.2         |
| 1112011117102 (12111112)             |                       |                        |              |
| HOUSEHOLDS & INCOME                  | 0.25 MILES            | 0.5 MILES              | 1 MILE       |
| ·                                    |                       | <b>0.5 MILES</b> 3,111 | 1 MILE 5,927 |
| HOUSEHOLDS & INCOME                  | 0.25 MILES            |                        |              |
| HOUSEHOLDS & INCOME TOTAL HOUSEHOLDS | <b>0.25 MILES</b> 978 | 3,111                  | 5,927        |

<sup>\*</sup> Demographic data derived from 2020 ACS - US Census