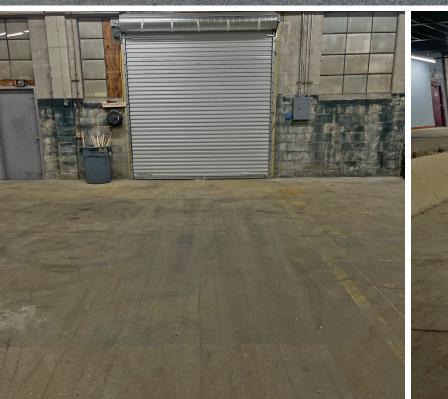

#### **Property Description**

Approx. 30,000 sf warehouse space 12' - 14' ceilings Shared dock door Private double door Restroom LEASE RATE: \$5.50/sf (net of real estate taxes) and proportionate electric/gas