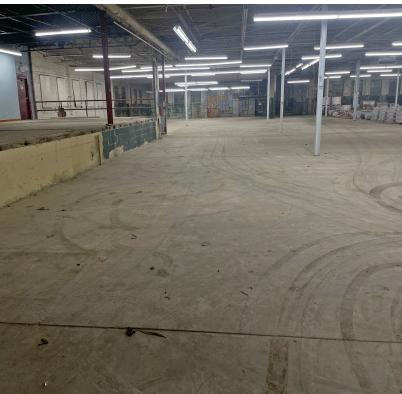

#### **Property Description**

Approx. 30,000 sf warehouse space 12' - 14' ceilings Shared dock door Private double door Restroom LEASE RATE: \$5.50/sf (net of real estate taxes) and proportionate electric/gas