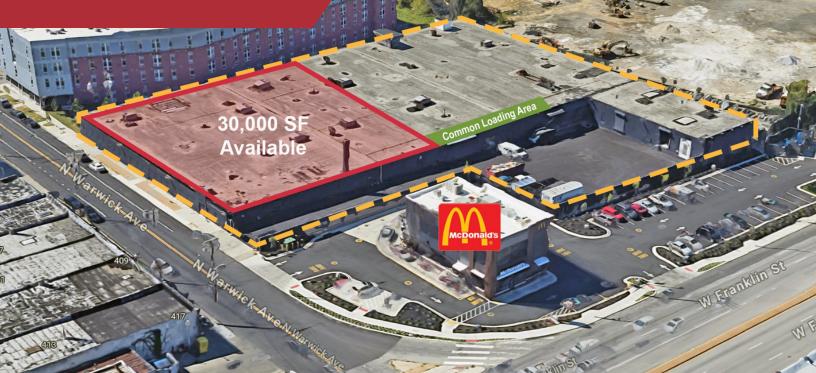

#### **Property Description**

Approx. 30,000 sf warehouse space 12' - 14' ceilings Shared dock door Private double door Restroom LEASE RATE: \$5.50/sf (net of real estate taxes) and proportionate electric/gas

#### Location Overview

Located in West Baltimore near Route 40 (West Franklin Street). Distances to - 0.4 mi West Baltimore MARC; 0.6 mi Grace Medical Center; 1.8 mi Bromo Arts District; 2.6 mi Oriole Park at Camden Yards ; 2.7 mi Mercy Medical Center; 3.2 mi M&T Bank Stadium (Ravens); and 3.5 mi the Port of Baltimore.