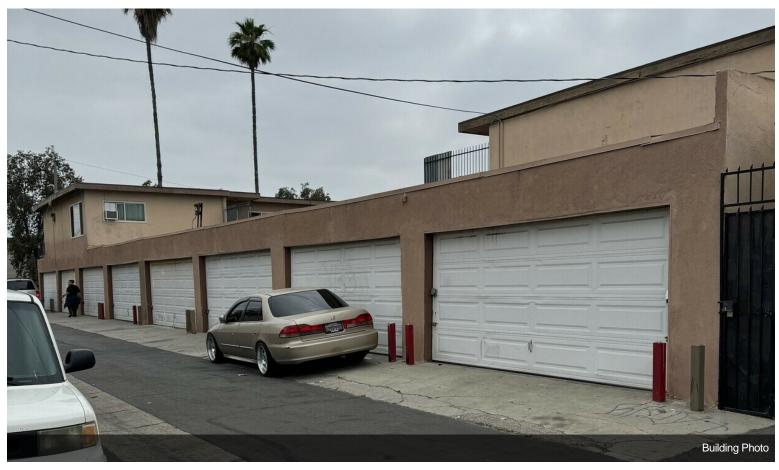

#### 2071 S Mountain View Ave

\$5,000,000

Amazing opportunity in Anaheim; bordering the Platinum Triangle. Off Orangewood Avenue and Mountain View Ave is a two story 16 apartments with a variety of 2 bedroom 1 bath, also of 1 bedroom 1 bath units. These apartments feature spacious living rooms with one full bathroom, gas ranges, newer windows and roof. Additionally, each tenant has their own individual aluminum garage door and open parking space (2 to 1 parking ratio). The structure has been upgraded with a newer roof, plumbing, underground electrical, automatic valves gas. The building sits atop a spacious rectangular lot and is located in one of Anaheim's premier rental markets - The Anaheim Resort. Freeway access to 5 and 57 within minutes, prestigious schools, 5 minutes away from retail shopping - The Outlets at Orang, parks - Ponderosa Par, are all within walking distance. The apartments will be a sought-after rental location for years to come....