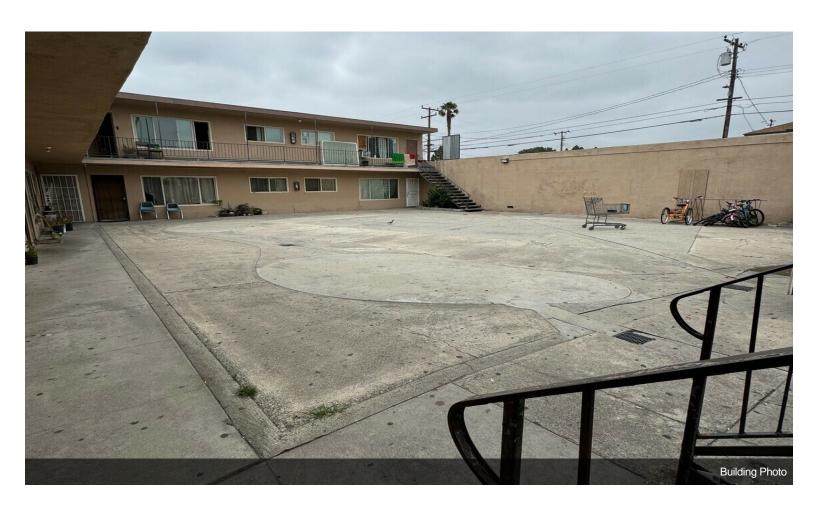

#### 2071 S Mountain View Ave

\$5,000,000

Amazing opportunity in Anaheim; bordering the Platinum Triangle. Off Orangewood Avenue and Mountain View Ave is a two story 16 apartments with a variety of 2 bedroom 1 bath, also of 1 bedroom 1 bath units. These apartments feature spacious living rooms with one full bathroom, gas ranges, newer windows and roof. Additionally, each tenant has their own individual aluminum garage door and open parking space (2 to 1 parking ratio). The structure has been upgraded with a newer roof, plumbing, underground electrical, automatic valves gas. The building sits atop a spacious rectangular lot and is located in one of Anaheim's premier rental markets - The Anaheim Resort. Freeway access to 5 and 57 within minutes, prestigious schools, 5 minutes away from retail shopping - The Outlets at Orang, parks - Ponderosa Par, are all within walking distance. The apartments will be a sought-after rental location for years to come....