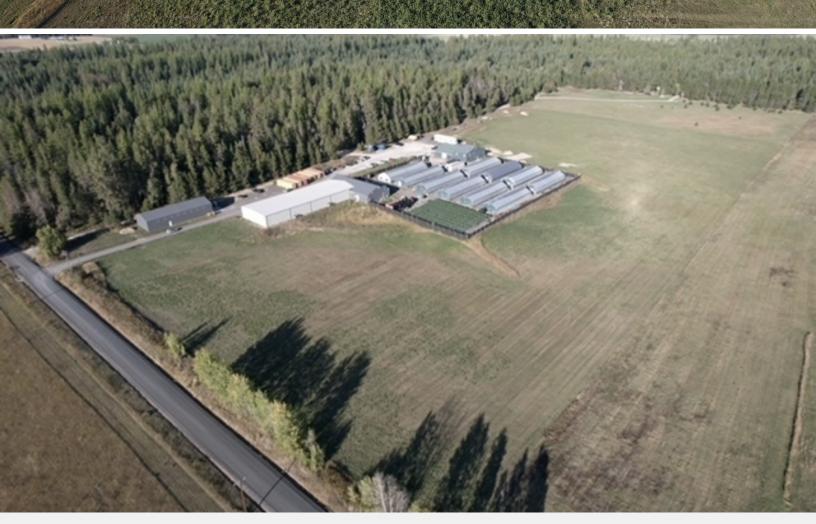

### **Property Description**

Total Building Size: 55,600 SF +/-Building 1: 6,600 SF +/-Building 2: 5,000 SF +/-Building 3: 4,000 SF +/-Building 4: 10,000 SF +/-Buildings 5 - 14 (Greenhouses): 3,000 SF +/- each Years Built: 2015 - 2022 Total Lot Size: 20 Acres +/-Zoning: Agriculture District (A) Located 25 Miles Northwest of Spokane, WA In-Place NOI: \$349,000 NNN Cap Rate: 7.05% Existing Tenants:

- Ray's Lemonade: One of the Fastest Growing Liquid Cannabis Manufacturers
- Phat Panda: High Tech Grow Op with State-of-the-Art Technology, Occupying Greenhouses