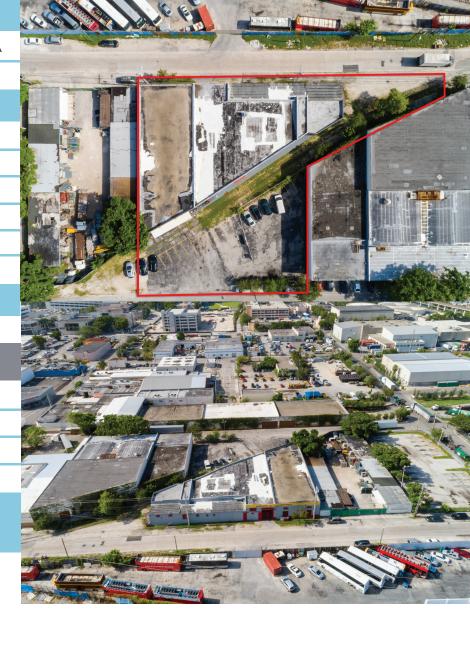

# **WHAT TO KNOW:**

Industrial Warehouse located in the heart of Allapattah. Great opportunity to own in one of the fastest growing areas of the City. Floor plan equals 14,455 SF on the main level plus a basement with approximately an extra 14,000 SF. This warehouse includes 4 docks, with +/- 16-Foot ceilings and plenty of parking space for 30+ vehicles. The property lot expends to 25,348 Sq. Ft. Easy access to Wynwood, Design District, Miami River, Jackson Medical, Downtown Miami, Port Of Miami, Beaches, MIA Airport, and all Highways.

# **LISTING FEATURES:**

- Price: \$3,999,000 or \$24,000/month
- Lot size 25,328 SF
- Commercial-Industrial

- 4 loading docks
- 16-foot ceilings
- · Centerally Located