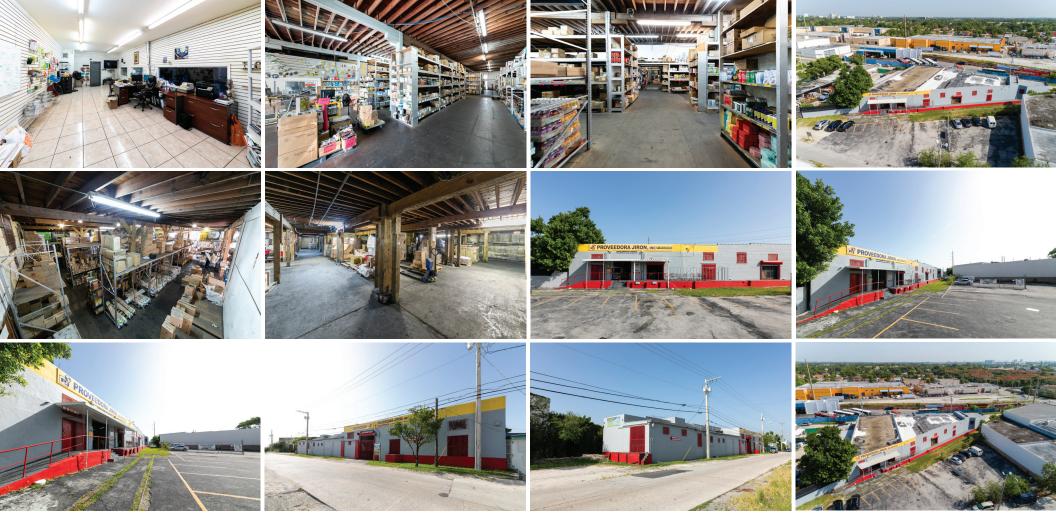

# **WHAT TO KNOW:**

Industrial Warehouse located in the heart of Allapattah. Great opportunity to own in one of the fastest growing areas of the City. Floor plan equals 14,455 SF on the main level plus a basement with approximately an extra 14,000 SF. This warehouse includes 4 docks, with +/- 16-Foot ceilings and plenty of parking space for 30+ vehicles. The property lot expends to 25,348 Sq. Ft. Easy access to Wynwood, Design District, Miami River, Jackson Medical, Downtown Miami, Port Of Miami, Beaches, MIA Airport, and all Highways.

# **LISTING FEATURES:**

- Price: \$3,999,000 or \$24,000/month
- Lot size 25,328 SF
- Commercial-Industrial

- 4 loading docks
- 16-foot ceilings
- · Centerally Located