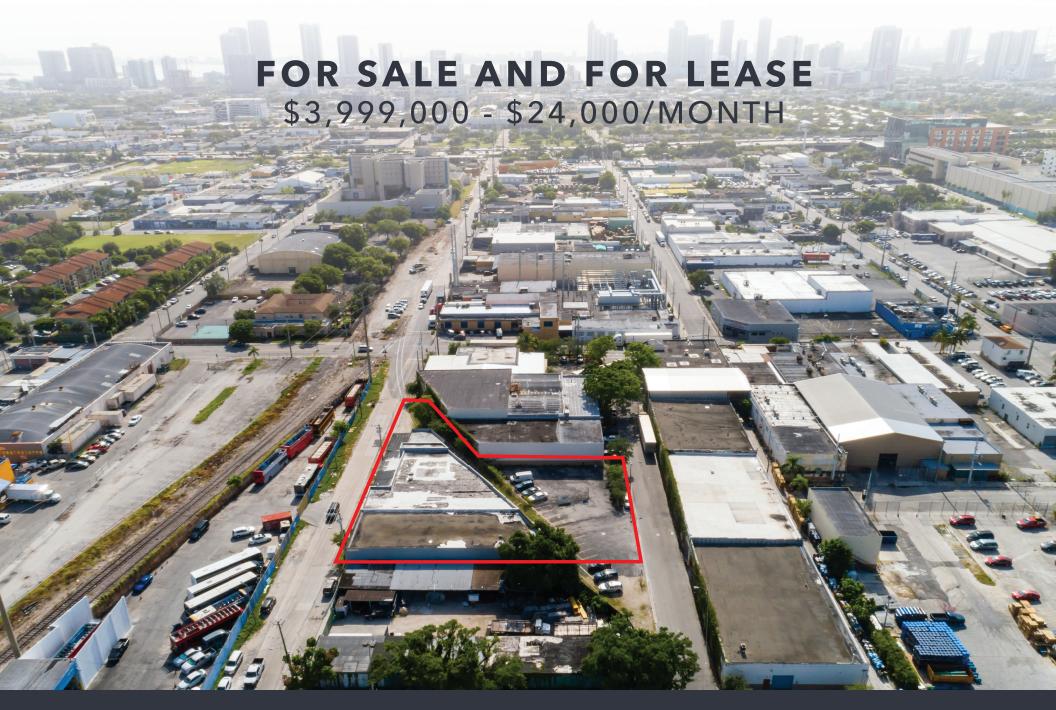

# **INDUSTRIAL WAREHOUSE**

1060 NORTHWEST 22 STREET | MIAMI

# **WHAT TO KNOW:**

Industrial Warehouse located in the heart of Allapattah. Great opportunity to own in one of the fastest growing areas of the City. Floor plan equals 14,455 SF on the main level plus a basement with approximately an extra 14,000 SF. This warehouse includes 4 docks, with +/- 16-Foot ceilings and plenty of parking space for 30+ vehicles. The property lot expends to 25,348 Sq. Ft. Easy access to Wynwood, Design District, Miami River, Jackson Medical, Downtown Miami, Port Of Miami, Beaches, MIA Airport, and all Highways.

# **LISTING FEATURES:**

- Price: \$3,999,000 or \$24,000/month
- Lot size 25,328 SF
- Commercial-Industrial

- 4 loading docks
- 16-foot ceilings
- · Centerally Located

#### **PROPERTY DETAILS**

ADDRESS: 1060 NORTHWEST 22ND STREET, MIAMI, FLORIDA

**ASKING PRICE:** \$3,999,000 OR \$24,000 MONTHLY