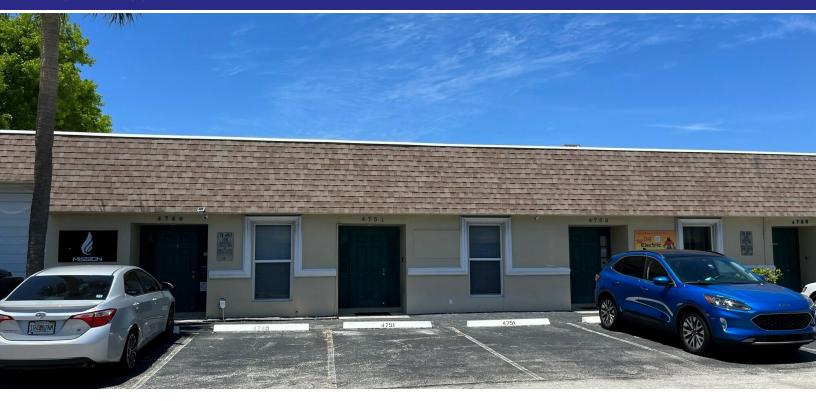

#### PROPERTY DESCRIPTION

The Sylvertree Oakland was built in 1969 and is a 32,745 square foot small bay multi-tenant warehouse property in Oakland Park. This multi-tenant industrial property is ideally located to get anywhere in Broward County, as it is situated just east of Dixie Highway and south of Commercial Boulevard and less than 5 minutes from the I-95 Expressway. Each unit has a 14' clear ceiling height in the warehouse and 10' x 10' grade level overhead doors with 2 parking spaces per 1,000 square feet. All bays include a small, fully air-conditioned office and private restroom. Located close to I-95 and Commercial Boulevard, this small bay warehouse is zoned I-1 for Light Industrial.

#### PROPERTY HIGHLIGHTS

- 10' x 10' grade level overhead door
- 14' clear ceiling height in warehouse
- Fully air conditioned office
- Private restroom
- Zoned I-1 for light industrial