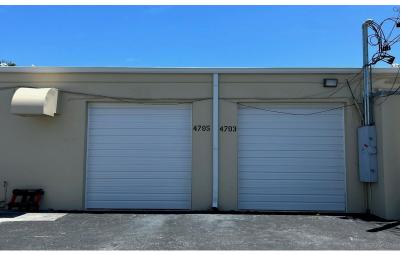

### **ADDITIONAL PHOTOS**

#### PROPERTY HIGHLIGHTS

- 10' x 10' grade level overhead door
- 14' clear ceiling height in warehouse
- Fully air conditioned office
- Private restroom
- Zoned I-1 for light industrial