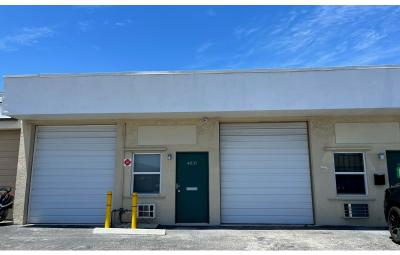

#### PROPERTY DESCRIPTION

The Sylvertree Oakland was built in 1969 and is a 32,745 square foot small bay multi-tenant warehouse property in Oakland Park. This multi-tenant industrial property is ideally located to get anywhere in Broward County, as it is situated just east of Dixie Highway and south of Commercial Boulevard and less than 5 minutes from the I-95 Expressway. Each unit has a 14' clear ceiling height in the warehouse and 10' x 10' grade level overhead doors with 2 parking spaces per 1,000 square feet. All bays include a small, fully air-conditioned office and private restroom. Located close to I-95 and Commercial Boulevard, this small bay warehouse is zoned I-1 for Light Industrial.

#### PROPERTY HIGHLIGHTS

- 10' x 10' grade level overhead door
- 14' clear ceiling height in warehouse
- Fully air conditioned office
- Private restroom
- Zoned I-1 for light industrial