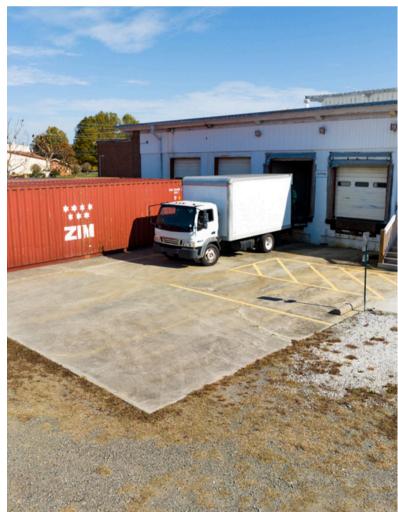

- 2 Large Loading Docks
- Ample Parking
- Heavy Power Available
- Fully Sprinkled
- 2 Bathrooms
- Possible Laydown Yard

Space can be subdivided to ~3100 SF with a dedicated loading dock and office space.