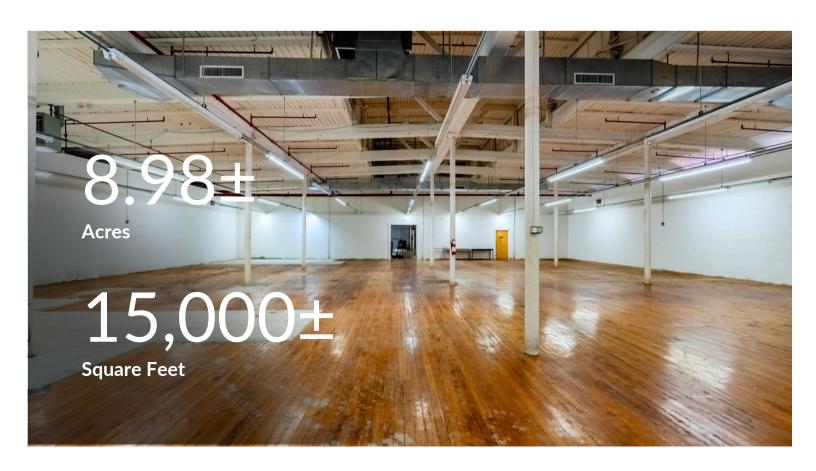

## Why pay Durham rates when you can lease in Roxboro for a fraction of the cost?

15,000± square feet of light industrial/flex space for lease in recently renovated Cotton Mill. The space includes 15,000± SF of warehouse space and an over 1 acre laydown yard. Located conveniently 35 minutes to Downtown Durham and 30 minutes to Downtown Hillsborough.

| ACREAGE      | 8.98± Acres           |
|--------------|-----------------------|
| WAREHOUSE SF | 15,000±               |
| COUNTY       | Person                |
| PARCEL       | 15094                 |
| LEASE RATE   | \$3850.00/month       |
| ZONING       | Industrial (I-1)      |
| BEST USE     | Light Industrial/Flex |