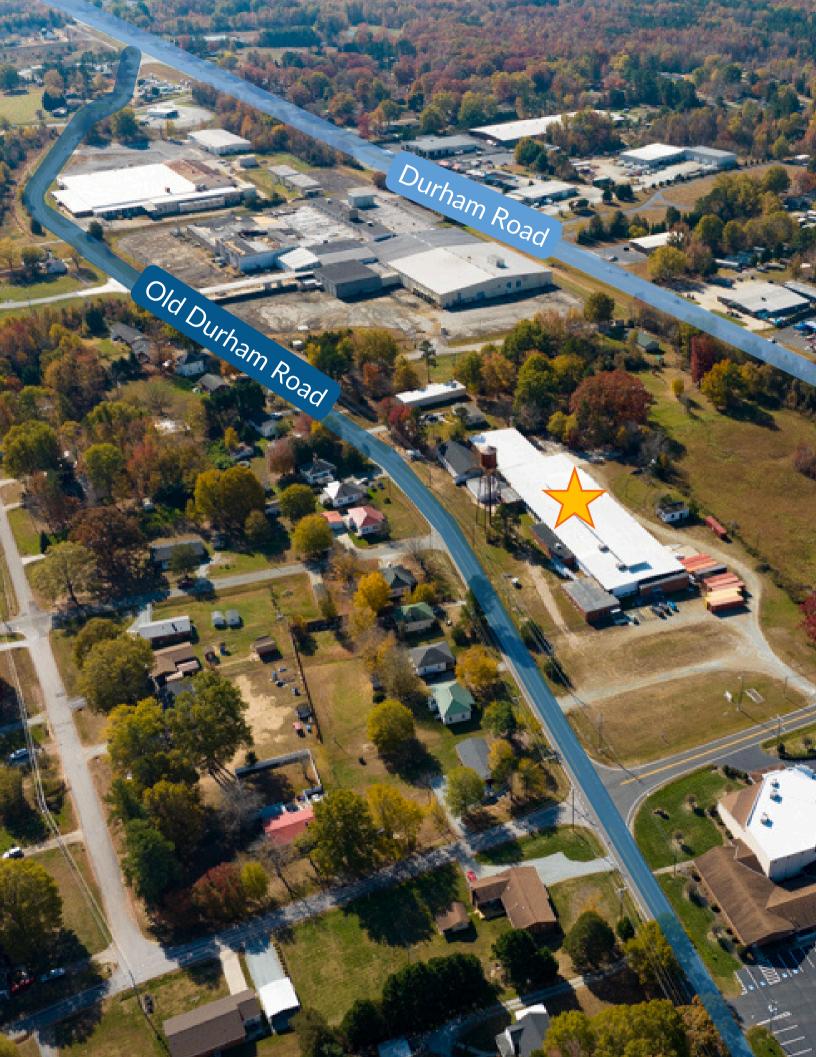

### Industrial Warehouse For Lease

140 SOMERSET CHURCH RD., ROXBORO, NC 27573

## Why pay Durham rates when you can lease in Roxboro for a fraction of the cost?

15,000± square feet of light industrial/flex space for lease in recently renovated Cotton Mill. The space includes 15,000± SF of warehouse space and an over 1 acre laydown yard. Located conveniently 35 minutes to Downtown Durham and 30 minutes to Downtown Hillsborough.