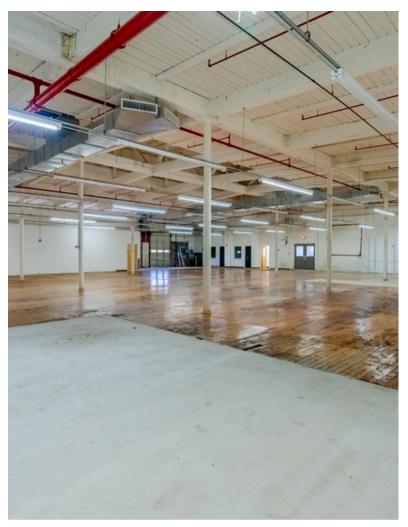

## Why pay Durham rates when you can lease in Roxboro for a fraction of the cost?

15,000± square feet of light industrial/flex space for lease in recently renovated Cotton Mill. The space includes 15,000± SF of warehouse space and an over 1 acre laydown yard. Located conveniently 35 minutes to Downtown Durham and 30 minutes to Downtown Hillsborough.

- 2 Large Loading Docks
- Ample Parking
- Heavy Power Available
- Fully Sprinkled
- 2 Bathrooms
- Possible Laydown Yard

Space can be subdivided to ~3100 SF with a dedicated loading dock and office space.