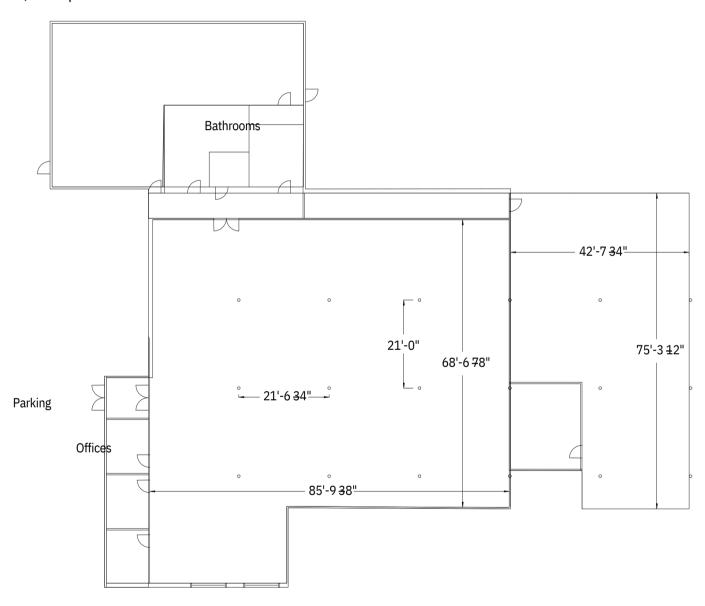

ase in recently renovated Cotton Mill. The space includes 15,000± SF of warehouse space and an over 1 acre laydown yard. Located conveniently 35 minutes to Downtown Durham and 30 minutes to Downtown Hillsborough.

- 2 Large Loading Docks
- Ample Parking
- Heavy Power Available
- Fully Sprinkled
- 2 Bathrooms
- Possible Laydown Yard

Space can be subdivided to ~3100 SF with a dedicated loading dock and office space.

| ACREAGE      | 8.98± Acres           |
|--------------|-----------------------|
| WAREHOUSE SF | 15,000±               |
| COUNTY       | Person                |
| PARCEL       | 15094                 |
| LEASE RATE   | \$3850.00/month       |
| ZONING       | Industrial (I-1)      |
| BEST USE     | Light Industrial/Flex |













### Floor Plan

Unit A - 13,000 sq ft







# Regional Map

| Durham, NC     | 27.1 miles |
|----------------|------------|
| Danville, VA   | 32.9 miles |
| Greensboro, NC | 58.9 miles |