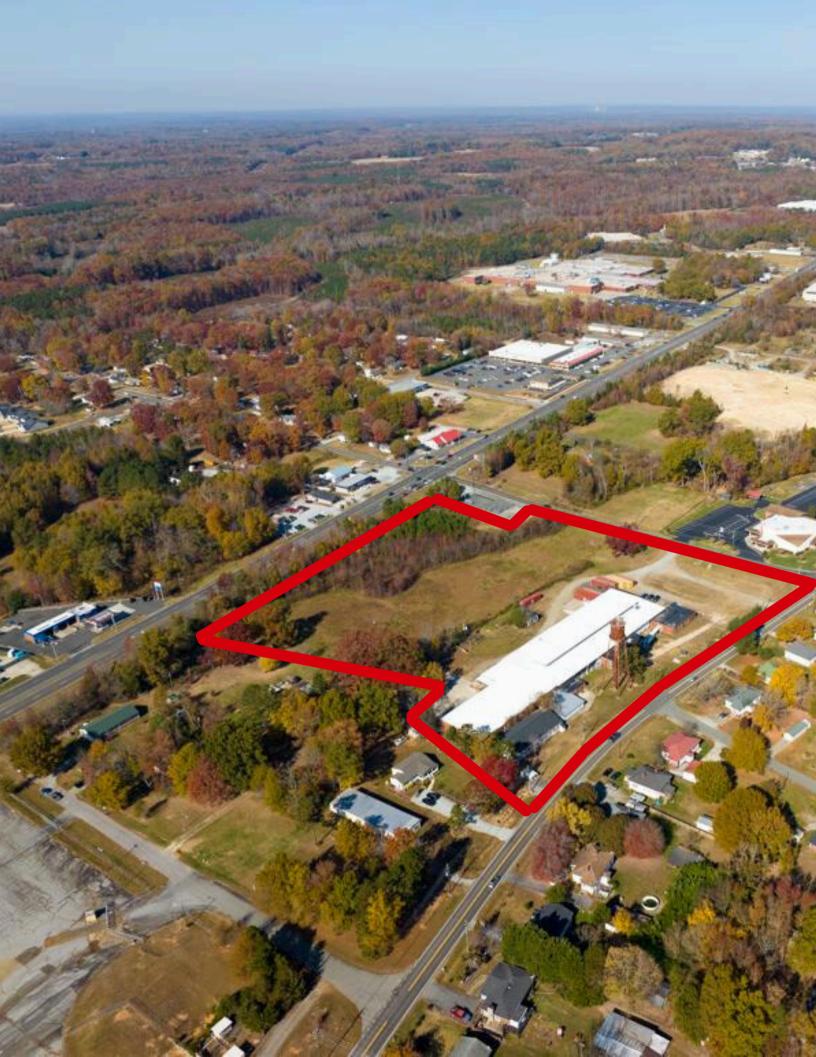

## Why pay Durham rates when you can lease in Roxboro for a fraction of the cost?

15,000± square feet of light industrial/flex space for lease in recently renovated Cotton Mill. The space includes 15,000± SF of warehouse space and an over 1 acre laydown yard. Located conveniently 35 minutes to Downtown Durham and 30 minutes to Downtown Hillsborough.

| ACREAGE      | 8.98± Acres           |
|--------------|-----------------------|
| WAREHOUSE SF | 15,000±               |
| COUNTY       | Person                |
| PARCEL       | 15094                 |
| LEASE RATE   | \$3850.00/month       |
| ZONING       | Industrial (I-1)      |
| BEST USE     | Light Industrial/Flex |