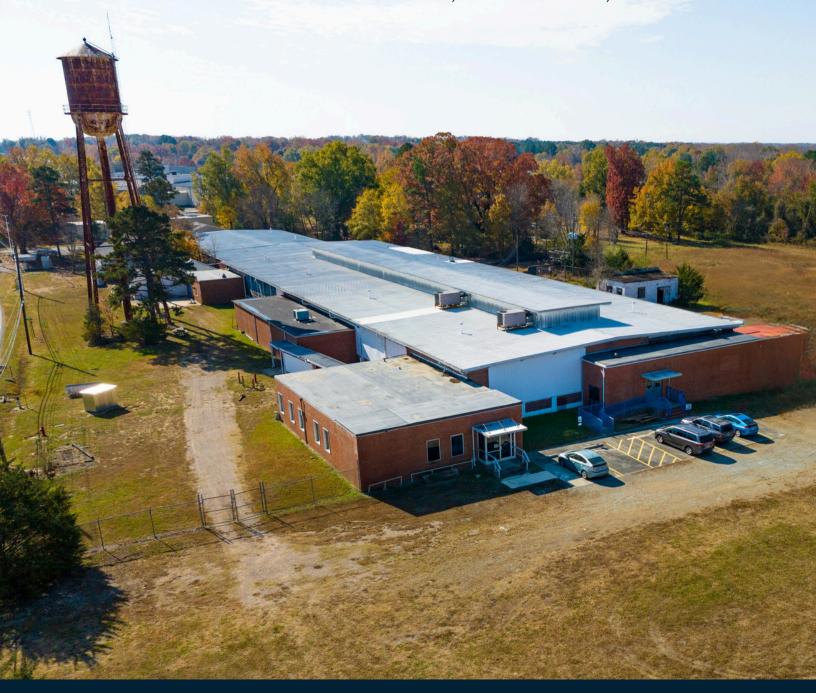

### Industrial Warehouse For Lease

140 SOMERSET CHURCH RD., ROXBORO, NC 27573

## Why pay Durham rates when you can lease in Roxboro for a fraction of the cost?

15,000± square feet of light industrial/flex space for lease in recently renovated Cotton Mill. The space includes 15,000± SF of warehouse space and an over 1 acre laydown yard. Located conveniently 35 minutes to Downtown Durham and 30 minutes to Downtown Hillsborough.