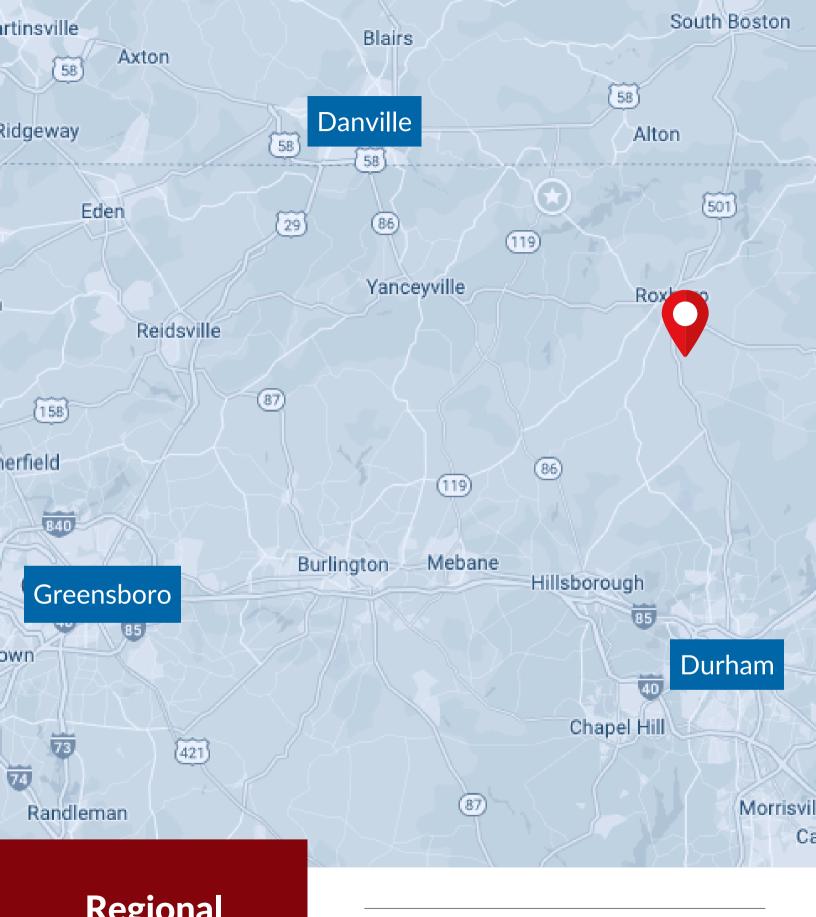

# Regional Map

| Durham, NC     | 27.1 miles |
|----------------|------------|
| Danville, VA   | 32.9 miles |
| Greensboro, NC | 58.9 miles |