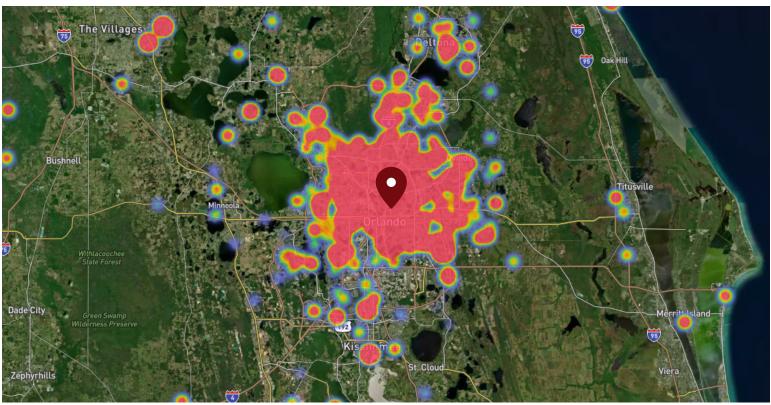

#### FOOT TRAFFIC OVERVIEW

Data provided by Placer Labs Inc. (www.placer.ai) March 1, 2022 - February 28, 2023

### SITE VISIT DENSITY

**# OF VISITS** 

138,090

135,934

127,272

Red, orange, and yellow colors represent the location of 60% of site visitors

Data provided by Placer Labs Inc. (www.placer.ai)