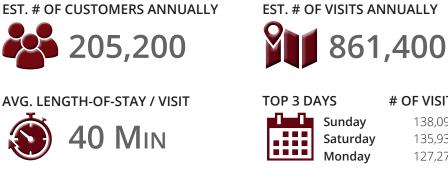

#### FOOT TRAFFIC OVERVIEW

Data provided by Placer Labs Inc. (www.placer.ai) March 1, 2022 - February 28, 2023

### SITE VISIT DENSITY

**# OF VISITS** 

138,090

135,934

127,272

Red, orange, and yellow colors represent the location of 60% of site visitors

Data provided by Placer Labs Inc. (www.placer.ai)