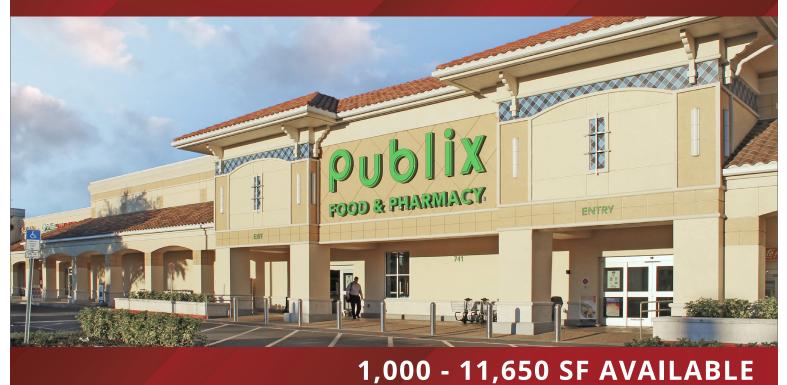

## Publix #1388 - Hollieanna Shopping Center

741 S. Orlando Avenue Winter Park, FL 32789 Lat 28.591, Long -81.366

### PROPERTY HIGHLIGHTS

- Orlando MSA
- Established in 1962
- Located in the Heart of the Desirable Winter Park Submarket
- Center Recently Redeveloped
- Center Remains One of the Longest Operating Publix-Anchored Shopping Centers to Date
- Prime Visibility on Busy US 17-92
- Strong Demographics and Household Incomes
- Traffic Counts: 28,658 VPD