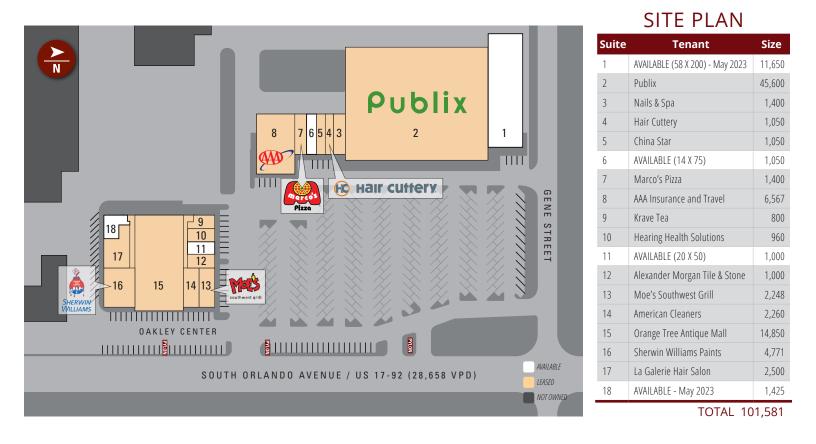

### PROPERTY HIGHLIGHTS

- Orlando MSA
- Established in 1962
- Located in the Heart of the Desirable Winter Park Submarket
- Center Recently Redeveloped
- Center Remains One of the Longest Operating Publix-Anchored Shopping Centers to Date
- Prime Visibility on Busy US 17-92
- Strong Demographics and Household Incomes
- Traffic Counts: 28,658 VPD