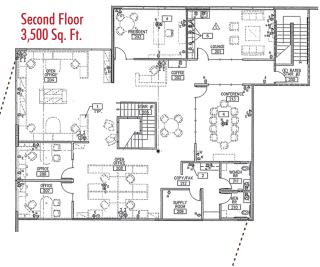

### **LISTING DATA**

- ±5,650 square feet available
- ±3,500 square feet of highly upgraded office
- Furniture available
- Up to 20 parking stalls
- 1 ground level truck door / Dock access possible
- 24' warehouse clearance
- 400 amps
- Fire sprinklers
- Immediate 241 Toll Road access at Lake Forest Drive
- Close proximity to Foothill Towne Centre retail amenities
- Mountain views
- High identity corner location
- Available July 1, 2021