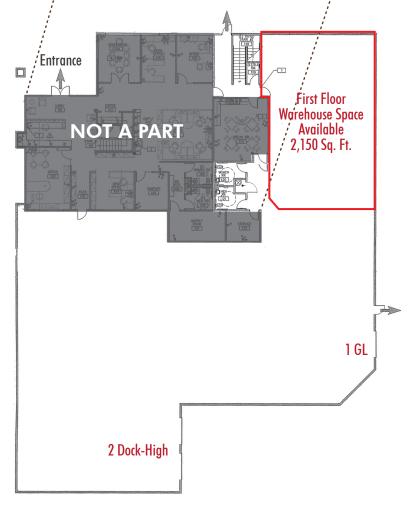

### **LISTING DATA**

- ±5,650 square feet available
- ±3,500 square feet of highly upgraded office
- Furniture available
- Up to 20 parking stalls
- 1 ground level truck door / Dock access possible
- 24' warehouse clearance
- 400 amps
- Fire sprinklers
- Immediate 241 Toll Road access at Lake Forest Drive
- Close proximity to Foothill Towne Centre retail amenities
- Mountain views
- High identity corner location
- Available July 1, 2021