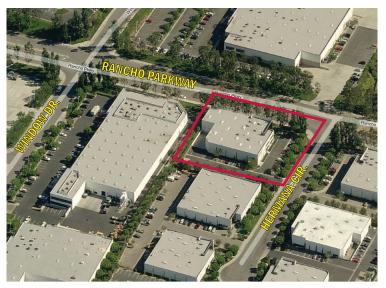

### **LISTING DATA**

- ±5,650 square feet available
- ±3,500 square feet of highly upgraded office
- Furniture available
- Up to 20 parking stalls
- 1 ground level truck door / Dock access possible
- 24' warehouse clearance
- 400 amps
- Fire sprinklers
- Immediate 241 Toll Road access at Lake Forest Drive
- Close proximity to Foothill Towne Centre retail amenities
- Mountain views
- High identity corner location
- Available July 1, 2021