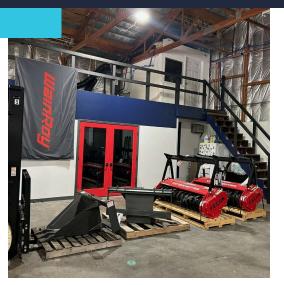

## **INDUSTRIAL PROPERTY FOR LEASE**

722 KETCHAM STREET INDIANAPOLIS, IN 46222



**PROPERTY SUMMARY** 



## FOR LEASE | INDUSTRIAL I-2 | 5,704 SF

- Asking rate: Negotiable
- Two buildings for lease totaling 5.704 SF
- Building 2 4,066 SF
- Newly renovated includes one (1) private office, conference room, IT room, and restroom all climatecontrolled.
- One (1) drive-in bay, two (2) overhead doors, 3-phase Power. Overhead heaters in warehouse.
- Building 3 1,638 SF
- Building Newly renovated climate controlled, new HVAC, fully insulated, two (2) drive-ins. No restroom.
- New roof, fully insulated, shared fenced 1.12 acre site
- Fiber on site, security system, and cameras.





## **INDUSTRIAL PROPERTY FOR LEASE**

722 KETCHAM STREET INDIANAPOLIS, IN 46222



## **ADDITIONAL PHOTOS**