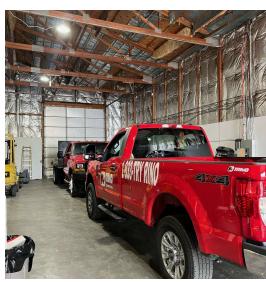

NDUSTRIAL PROPERTY FOR LEASE**

722 KETCHAM STREET INDIANAPOLIS, IN 46222



**PROPERTY SUMMARY** 



## FOR LEASE | INDUSTRIAL I-2 | 5,704 SF

- Asking rate: Negotiable
- Two buildings for lease totaling 5.704 SF
- Building 2 4,066 SF
- Newly renovated includes one (1) private office, conference room, IT room, and restroom all climatecontrolled.
- One (1) drive-in bay, two (2) overhead doors, 3-phase Power. Overhead heaters in warehouse.
- Building 3 1,638 SF
- Building Newly renovated climate controlled, new HVAC, fully insulated, two (2) drive-ins. No restroom.
- New roof, fully insulated, shared fenced 1.12 acre site
- Fiber on site, security system, and cameras.





## **INDUSTRIAL PROPERTY FOR LEASE**

722 KETCHAM STREET INDIANAPOLIS, IN 46222



## **ADDITIONAL PHOTOS**