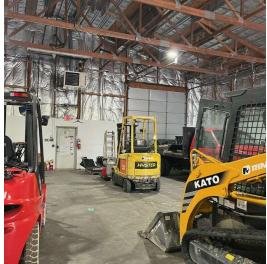

*INDUSTRIAL PROPERTY FOR LEASE**

722 KETCHAM STREET INDIANAPOLIS, IN 46222



**PROPERTY SUMMARY** 



## FOR LEASE | INDUSTRIAL I-2 | 5,704 SF

- Asking rate: Negotiable
- Two buildings for lease totaling 5.704 SF
- Building 2 4,066 SF
- Newly renovated includes one (1) private office, conference room, IT room, and restroom all climatecontrolled.
- One (1) drive-in bay, two (2) overhead doors, 3-phase Power. Overhead heaters in warehouse.
- Building 3 1,638 SF
- Building Newly renovated climate controlled, new HVAC, fully insulated, two (2) drive-ins. No restroom.
- New roof, fully insulated, shared fenced 1.12 acre site
- Fiber on site, security system, and cameras.





## **INDUSTRIAL PROPERTY FOR LEASE**

722 KETCHAM STREET INDIANAPOLIS, IN 46222



## **ADDITIONAL PHOTOS**