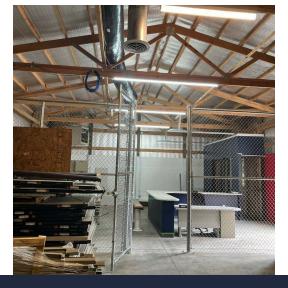

TRIAL PROPERTY FOR LEASE**

722 KETCHAM STREET INDIANAPOLIS, IN 46222



**PROPERTY SUMMARY** 



## FOR LEASE | INDUSTRIAL I-2 | 5,704 SF

- Asking rate: Negotiable
- Two buildings for lease totaling 5.704 SF
- Building 2 4,066 SF
- Newly renovated includes one (1) private office, conference room, IT room, and restroom all climatecontrolled.
- One (1) drive-in bay, two (2) overhead doors, 3-phase Power. Overhead heaters in warehouse.
- Building 3 1,638 SF
- Building Newly renovated climate controlled, new HVAC, fully insulated, two (2) drive-ins. No restroom.
- New roof, fully insulated, shared fenced 1.12 acre site
- Fiber on site, security system, and cameras.





## **INDUSTRIAL PROPERTY FOR LEASE**

722 KETCHAM STREET INDIANAPOLIS, IN 46222



## **ADDITIONAL PHOTOS**