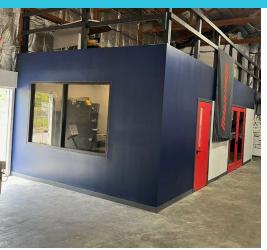

## **INDUSTRIAL PROPERTY FOR LEASE**

722 KETCHAM STREET INDIANAPOLIS, IN 46222



**PROPERTY SUMMARY** 



## FOR LEASE | INDUSTRIAL I-2 | 5,704 SF

- Asking rate: Negotiable
- Two buildings for lease totaling 5.704 SF
- Building 2 4,066 SF
- Newly renovated includes one (1) private office, conference room, IT room, and restroom all climatecontrolled.
- One (1) drive-in bay, two (2) overhead doors, 3-phase Power. Overhead heaters in warehouse.
- Building 3 1,638 SF
- Building Newly renovated climate controlled, new HVAC, fully insulated, two (2) drive-ins. No restroom.
- New roof, fully insulated, shared fenced 1.12 acre site
- Fiber on site, security system, and cameras.





## **INDUSTRIAL PROPERTY FOR LEASE**

722 KETCHAM STREET INDIANAPOLIS, IN 46222



## **ADDITIONAL PHOTOS**