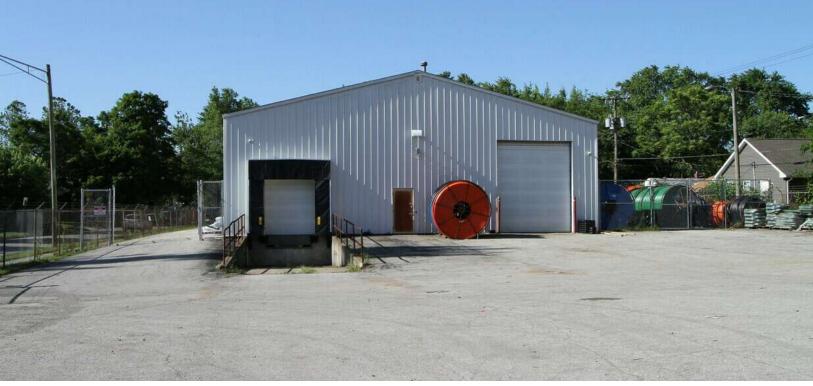

## **INDUSTRIAL PROPERTY FOR LEASE**

722 KETCHAM STREET INDIANAPOLIS, IN 46222

**PROPERTY SUMMARY** 

## FOR LEASE | INDUSTRIAL I-2 | 5,704 SF

- Asking rate: Negotiable
- Two buildings for lease totaling 5.704 SF
- Building 2 4,066 SF
- Newly renovated includes one (1) private office, conference room, IT room, and restroom all climatecontrolled.
- One (1) drive-in bay, two (2) overhead doors, 3-phase Power. Overhead heaters in warehouse.
- Building 3 1,638 SF
- Building Newly renovated climate controlled, new HVAC, fully insulated, two (2) drive-ins. No restroom.
- New roof, fully insulated, shared fenced 1.12 acre site
- Fiber on site, security system, and cameras.

## **INDUSTRIAL PROPERTY FOR LEASE**

722 KETCHAM STREET INDIANAPOLIS, IN 46222