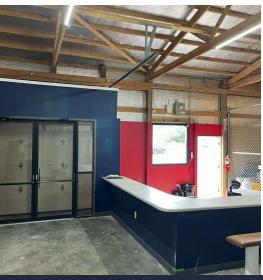

USTRIAL PROPERTY FOR LEASE**

722 KETCHAM STREET INDIANAPOLIS, IN 46222



**PROPERTY SUMMARY** 



## FOR LEASE | INDUSTRIAL I-2 | 5,704 SF

- Asking rate: Negotiable
- Two buildings for lease totaling 5.704 SF
- Building 2 4,066 SF
- Newly renovated includes one (1) private office, conference room, IT room, and restroom all climatecontrolled.
- One (1) drive-in bay, two (2) overhead doors, 3-phase Power. Overhead heaters in warehouse.
- Building 3 1,638 SF
- Building Newly renovated climate controlled, new HVAC, fully insulated, two (2) drive-ins. No restroom.
- New roof, fully insulated, shared fenced 1.12 acre site
- Fiber on site, security system, and cameras.





## **INDUSTRIAL PROPERTY FOR LEASE**

722 KETCHAM STREET INDIANAPOLIS, IN 46222



## **ADDITIONAL PHOTOS**