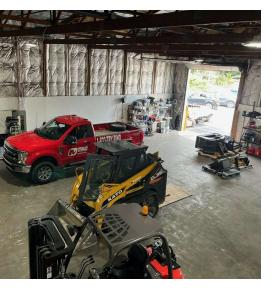

**INDUSTRIAL PROPERTY FOR LEASE**

722 KETCHAM STREET INDIANAPOLIS, IN 46222



**PROPERTY SUMMARY** 



## FOR LEASE | INDUSTRIAL I-2 | 5,704 SF

- Asking rate: Negotiable
- Two buildings for lease totaling 5.704 SF
- Building 2 4,066 SF
- Newly renovated includes one (1) private office, conference room, IT room, and restroom all climatecontrolled.
- One (1) drive-in bay, two (2) overhead doors, 3-phase Power. Overhead heaters in warehouse.
- Building 3 1,638 SF
- Building Newly renovated climate controlled, new HVAC, fully insulated, two (2) drive-ins. No restroom.
- New roof, fully insulated, shared fenced 1.12 acre site
- Fiber on site, security system, and cameras.





## **INDUSTRIAL PROPERTY FOR LEASE**

722 KETCHAM STREET INDIANAPOLIS, IN 46222



## **ADDITIONAL PHOTOS**