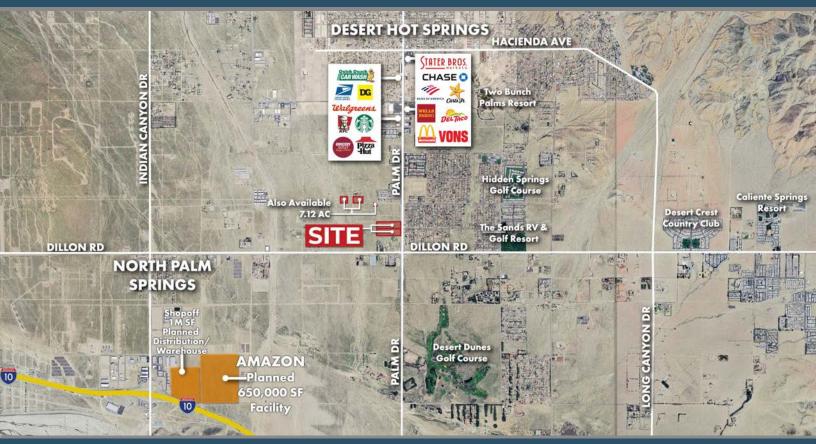

### **FEATURES**

- Two commercial lots on Palm Drive totaling 18.85 acres
- Palm Drive is one of the main streets in Desert Hot Springs with 53,500 average daily traffic
- Frontage along Palm Drive is zoned for commercial/retail with a variety of uses including drive thru restaurants, medical, convenience and grocery stores. The west half of the property is zoned Commercial Business Park, allowing uses for employment-generating businesses including administrative, professional office, limited industry, medical, research, and similar uses as well as storage and warehouses with a CUP
- Just a few blocks from new city library, post office, and major retail locations such as Grocery Outlet, Vons, Starbucks, Walgreens, Wells Fargo, Subway, and McDonalds
- Just minutes to Palm Springs and other desert cities
- Easy access to I-10 via Palm Drive

### SITE AMENITIES

- Location: The properties are located on the west side of Palm Drive, north and south of Camino Idilio in Desert Hot Springs, CA.
- **APNs:** 657-050-002 (9.45 AC); 657-060-004 (9.4 AC)
- Parcel Size (According to County Assessor's Information): 25.97 AC
- Zoning: West Half C-BP (Business Park) & East Half - C-G (General Commercial)
- General Plan: Commercial
- Utilities: Water: 16" line in Palm Dr.; 2" line in Camino Aventura Electricity: In street Sewer: No sewer in the area
- Flood Zone: 100-Year