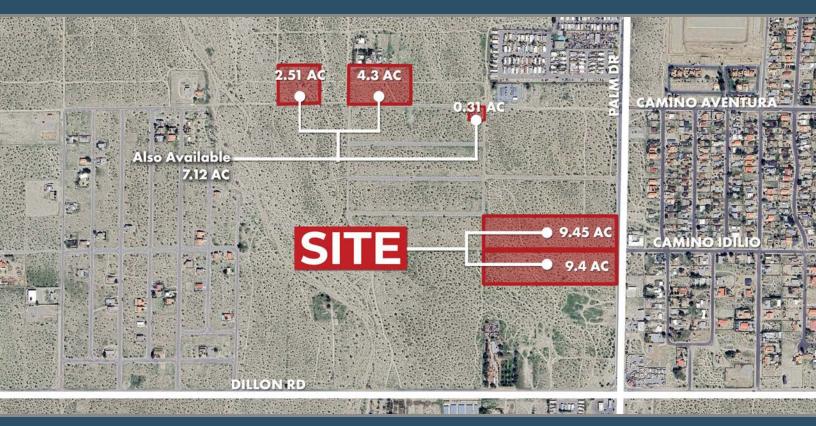

### SITE AMENITIES

- Location: The properties are located on the west side of Palm Drive, north and south of Camino Idilio in Desert Hot Springs, CA.
- **APNs:** 657-050-002 (9.45 AC); 657-060-004 (9.4 AC)
- Parcel Size (According to County Assessor's Information): 25.97 AC
- Zoning: West Half C-BP (Business Park) & East Half - C-G (General Commercial)
- General Plan: Commercial
- Utilities: Water: 16" line in Palm Dr.; 2" line in Camino Aventura Electricity: In street Sewer: No sewer in the area
- Flood Zone: 100-Year