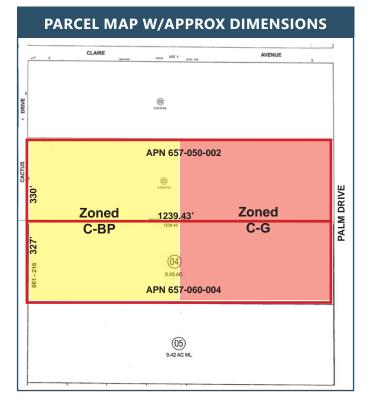

### SITE AMENITIES

- Location: The properties are located on the west side of Palm Drive, north and south of Camino Idilio in Desert Hot Springs, CA.
- **APNs:** 657-050-002 (9.45 AC); 657-060-004 (9.4 AC)
- Parcel Size (According to County Assessor's Information): 25.97 AC
- Zoning: West Half C-BP (Business Park) & East Half - C-G (General Commercial)
- General Plan: Commercial
- Utilities: Water: 16" line in Palm Dr.; 2" line in Camino Aventura Electricity: In street Sewer: No sewer in the area
- Flood Zone: 100-Year