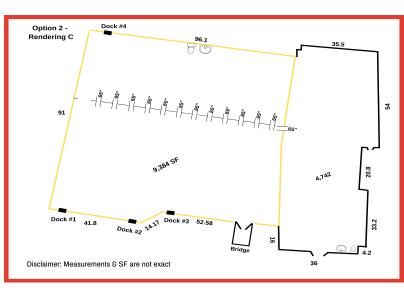

#### **PROPERTY DESCRIPTION**

\*\*IMPORTANT-Confidential Offering\*\* Operating business in place. Please DO NOT visit property or engage with employees. Tours by appointment during nonbusiness hours. Versatile and flexible, well positioned site on Route 9 approximately 2.25± miles from the Worcester Line. The 2.16 Acre ± site is improved by a 25,839 sq building comprising retail/showroom/ office, distribution/ warehouse with (4) docks and (5) Drive In Doors. Sub dividable. Unit Mix- 8,800 ± sq ft Showroom/ Office/ Retail, 5,300 ± sq ft Warehouse, 5,747 sq. ft. Warehouse partially below grade, 4,742 ± Sq Ft Warehouse/ Storage walk-up.

### **OFFERING SUMMARY**

| Lease Price:                     |                      |                       | \$7.20/ sf NNN             |
|----------------------------------|----------------------|-----------------------|----------------------------|
| Number of Units:                 |                      |                       | Sub dividable              |
| Lot Size:                        |                      |                       | 2.16 Acre                  |
| Building Size:                   |                      |                       | 25,839 SF ±                |
|                                  |                      |                       |                            |
|                                  |                      |                       |                            |
| DEMOGRAPHICS                     | 3 MILES              | 5 MILES               | 10 MILES                   |
| DEMOGRAPHICS<br>Total Households | <b>3 MILES</b> 5,591 | <b>5 MILES</b> 34,686 | <b>10 MILES</b><br>131,106 |
|                                  |                      |                       |                            |
| Total Households                 | 5,591                | 34,686                | 131,106                    |