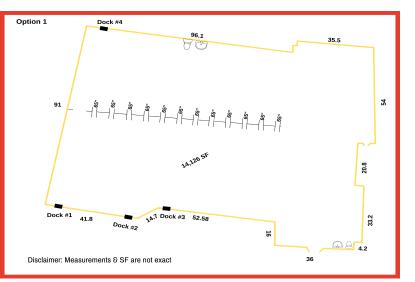

#### **PROPERTY DESCRIPTION**

\*\*IMPORTANT-Confidential Offering\*\* Operating business in place. Please DO NOT visit property or engage with employees. Tours by appointment during nonbusiness hours. Versatile and flexible, well positioned site on Route 9 approximately 2.25± miles from the Worcester Line. The 2.16 Acre ± site is improved by a 25,839 sq building comprising retail/showroom/ office, distribution/ warehouse with (4) docks and (5) Drive In Doors. Sub dividable. Unit Mix- 8,800 ± sq ft Showroom/ Office/ Retail, 5,300 ± sq ft Warehouse, 5,747 sq. ft. Warehouse partially below grade, 4,742 ± Sq Ft Warehouse/ Storage walk-up.

### **OFFERING SUMMARY**

| Lease Price:                     |                      |                       | \$7.20/ sf NNN             |
|----------------------------------|----------------------|-----------------------|----------------------------|
| Number of Units:                 |                      |                       | Sub dividable              |
| Lot Size:                        |                      |                       | 2.16 Acre                  |
| Building Size:                   |                      |                       | 25,839 SF ±                |
|                                  |                      |                       |                            |
|                                  |                      |                       |                            |
| DEMOGRAPHICS                     | 3 MILES              | 5 MILES               | 10 MILES                   |
| DEMOGRAPHICS<br>Total Households | <b>3 MILES</b> 5,591 | <b>5 MILES</b> 34,686 | <b>10 MILES</b><br>131,106 |
|                                  |                      |                       |                            |
| Total Households                 | 5,591                | 34,686                | 131,106                    |