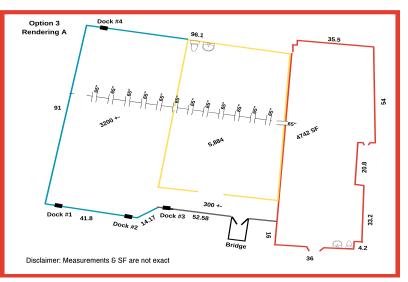

#### **PROPERTY DESCRIPTION**

\*\*IMPORTANT-Confidential Offering\*\* Operating business in place. Please DO NOT visit property or engage with employees. Tours by appointment during nonbusiness hours. Versatile and flexible, well positioned site on Route 9 approximately 2.25± miles from the Worcester Line. The 2.16 Acre ± site is improved by a 25,839 sq building comprising retail/showroom/ office, distribution/ warehouse with (4) docks and (5) Drive In Doors. Sub dividable. Unit Mix- 8,800 ± sq ft Showroom/ Office/ Retail, 5,300 ± sq ft Warehouse, 5,747 sq. ft. Warehouse partially below grade, 4,742 ± Sq Ft Warehouse/ Storage walk-up.

### **OFFERING SUMMARY**

| Lease Price:                     |                      |                       | \$7.20/ sf NNN             |
|----------------------------------|----------------------|-----------------------|----------------------------|
| Number of Units:                 |                      |                       | Sub dividable              |
| Lot Size:                        |                      |                       | 2.16 Acre                  |
| Building Size:                   |                      |                       | 25,839 SF ±                |
|                                  |                      |                       |                            |
|                                  |                      |                       |                            |
| DEMOGRAPHICS                     | 3 MILES              | 5 MILES               | 10 MILES                   |
| DEMOGRAPHICS<br>Total Households | <b>3 MILES</b> 5,591 | <b>5 MILES</b> 34,686 | <b>10 MILES</b><br>131,106 |
|                                  |                      |                       |                            |
| Total Households                 | 5,591                | 34,686                | 131,106                    |