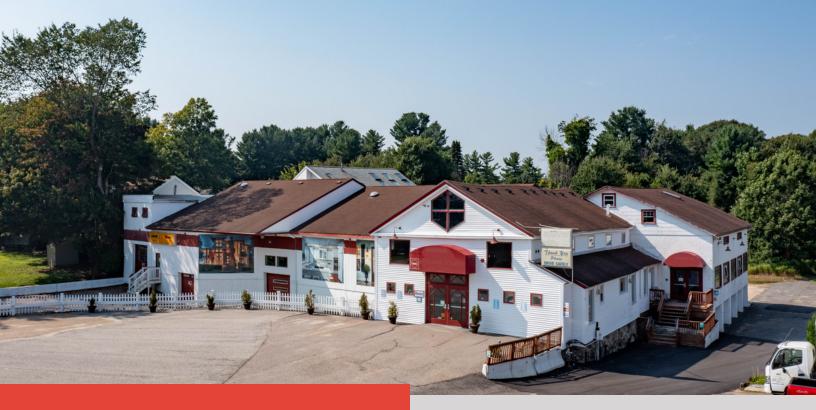

#### **PROPERTY DESCRIPTION**

\*\*IMPORTANT-Confidential Offering\*\* Operating business in place. Please DO NOT visit property or engage with employees. Tours by appointment during nonbusiness hours. Versatile and flexible, well positioned site on Route 9 approximately 2.25± miles from the Worcester Line. The 2.16 Acre ± site is improved by a 25,839 sq building comprising retail/showroom/ office, distribution/ warehouse with (4) docks and (5) Drive In Doors. Sub dividable. Unit Mix- 8,800 ± sq ft Showroom/ Office/ Retail, 5,300 ± sq ft Warehouse, 5,747 sq. ft. Warehouse partially below grade, 4,742 ± Sq Ft Warehouse/ Storage walk-up.

### **OFFERING SUMMARY**

| Lease Price:                     |                      |                       | \$7.20/ sf NNN             |
|----------------------------------|----------------------|-----------------------|----------------------------|
| Number of Units:                 |                      |                       | Sub dividable              |
| Lot Size:                        |                      |                       | 2.16 Acre                  |
| Building Size:                   |                      |                       | 25,839 SF ±                |
|                                  |                      |                       |                            |
|                                  |                      |                       |                            |
| DEMOGRAPHICS                     | 3 MILES              | 5 MILES               | 10 MILES                   |
| DEMOGRAPHICS<br>Total Households | <b>3 MILES</b> 5,591 | <b>5 MILES</b> 34,686 | <b>10 MILES</b><br>131,106 |
|                                  |                      |                       |                            |
| Total Households                 | 5,591                | 34,686                | 131,106                    |