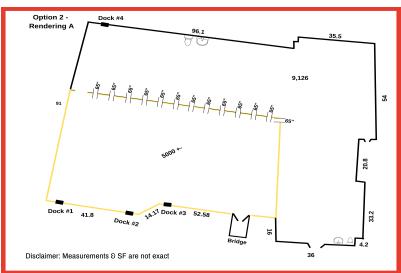

#### **PROPERTY DESCRIPTION**

\*\*IMPORTANT-Confidential Offering\*\* Operating business in place. Please DO NOT visit property or engage with employees. Tours by appointment during nonbusiness hours. Versatile and flexible, well positioned site on Route 9 approximately 2.25± miles from the Worcester Line. The 2.16 Acre ± site is improved by a 25,839 sq building comprising retail/showroom/ office, distribution/ warehouse with (4) docks and (5) Drive In Doors. Sub dividable. Unit Mix- 8,800 ± sq ft Showroom/ Office/ Retail, 5,300 ± sq ft Warehouse, 5,747 sq. ft. Warehouse partially below grade, 4,742 ± Sq Ft Warehouse/ Storage walk-up.

### **OFFERING SUMMARY**

| Lease Price:                     |                      |                       | \$7.20/ sf NNN             |
|----------------------------------|----------------------|-----------------------|----------------------------|
| Number of Units:                 |                      |                       | Sub dividable              |
| Lot Size:                        |                      |                       | 2.16 Acre                  |
| Building Size:                   |                      |                       | 25,839 SF ±                |
|                                  |                      |                       |                            |
|                                  |                      |                       |                            |
| DEMOGRAPHICS                     | 3 MILES              | 5 MILES               | 10 MILES                   |
| DEMOGRAPHICS<br>Total Households | <b>3 MILES</b> 5,591 | <b>5 MILES</b> 34,686 | <b>10 MILES</b><br>131,106 |
|                                  |                      |                       |                            |
| Total Households                 | 5,591                | 34,686                | 131,106                    |