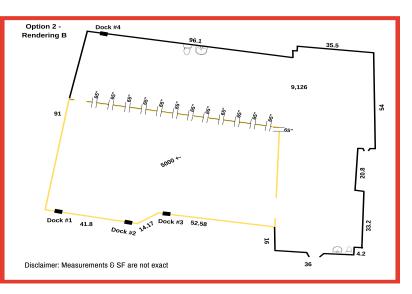

#### **PROPERTY DESCRIPTION**

\*\*IMPORTANT-Confidential Offering\*\* Operating business in place. Please DO NOT visit property or engage with employees. Tours by appointment during nonbusiness hours. Versatile and flexible, well positioned site on Route 9 approximately 2.25± miles from the Worcester Line. The 2.16 Acre ± site is improved by a 25,839 sq building comprising retail/showroom/ office, distribution/ warehouse with (4) docks and (5) Drive In Doors. Sub dividable. Unit Mix- 8,800 ± sq ft Showroom/ Office/ Retail, 5,300 ± sq ft Warehouse, 5,747 sq. ft. Warehouse partially below grade, 4,742 ± Sq Ft Warehouse/ Storage walk-up.

### **OFFERING SUMMARY**

| Lease Price:                     |                      |                       | \$7.20/ sf NNN             |
|----------------------------------|----------------------|-----------------------|----------------------------|
| Number of Units:                 |                      |                       | Sub dividable              |
| Lot Size:                        |                      |                       | 2.16 Acre                  |
| Building Size:                   |                      |                       | 25,839 SF ±                |
|                                  |                      |                       |                            |
|                                  |                      |                       |                            |
| DEMOGRAPHICS                     | 3 MILES              | 5 MILES               | 10 MILES                   |
| DEMOGRAPHICS<br>Total Households | <b>3 MILES</b> 5,591 | <b>5 MILES</b> 34,686 | <b>10 MILES</b><br>131,106 |
|                                  |                      |                       |                            |
| Total Households                 | 5,591                | 34,686                | 131,106                    |