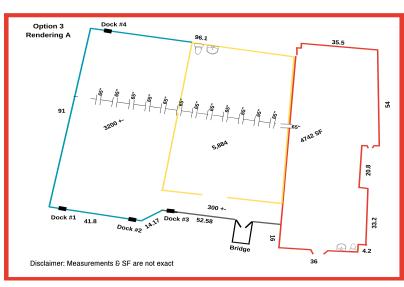

#### **PROPERTY DESCRIPTION**

\*\*IMPORTANT-Confidential Offering\*\* Operating business in place. Please DO NOT visit property or engage with employees. Tours by appointment during nonbusiness hours. Versatile and flexible, well positioned site on Route 9 approximately 2.25± miles from the Worcester Line. The 2.16 Acre ± site is improved by a 25,839 sq building comprising retail/showroom/ office, distribution/ warehouse with (4) docks and (5) Drive In Doors. Sub dividable. Unit Mix- 8,800 ± sq ft Showroom/ Office/ Retail, 5,300 ± sq ft Warehouse, 5,747 sq. ft. Warehouse partially below grade, 4,742 ± Sq Ft Warehouse/ Storage walk-up.

### **OFFERING SUMMARY**

| Lease Price:                     |                      |                       | \$7.20/ sf NNN             |
|----------------------------------|----------------------|-----------------------|----------------------------|
| Number of Units:                 |                      |                       | Sub dividable              |
| Lot Size:                        |                      |                       | 2.16 Acre                  |
| Building Size:                   |                      |                       | 25,839 SF ±                |
|                                  |                      |                       |                            |
|                                  |                      |                       |                            |
| DEMOGRAPHICS                     | 3 MILES              | 5 MILES               | 10 MILES                   |
| DEMOGRAPHICS<br>Total Households | <b>3 MILES</b> 5,591 | <b>5 MILES</b> 34,686 | <b>10 MILES</b><br>131,106 |
|                                  |                      |                       |                            |
| Total Households                 | 5,591                | 34,686                | 131,106                    |