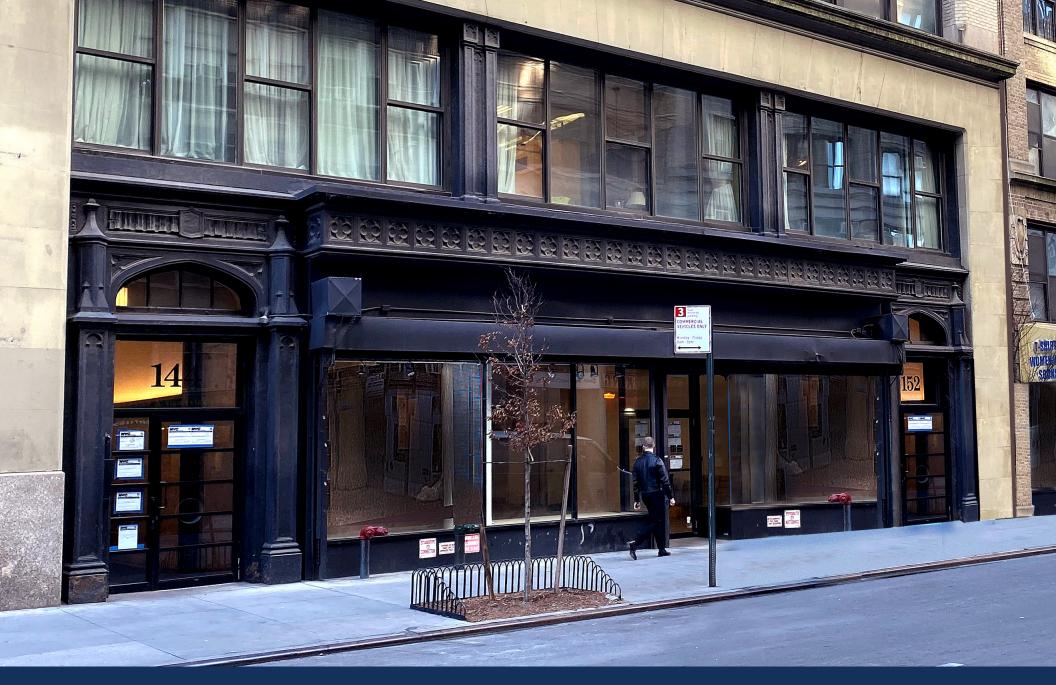

#### THE SUMMARY

Kassin Sabbagh Realty (KSR) is exclusively marketing the retail condo at 144 West 27th Street. The property has 5,000 square feet of ground floor retail space and 4,500 square feet of sellable below grade space. The space boasts skylights and rear windows on both ground and lower levels. Situated just steps away from Fashion Institute of Technology (FIT) and Penn Station, it offers exceptional visibility and accessibility in a bustling commercial area.