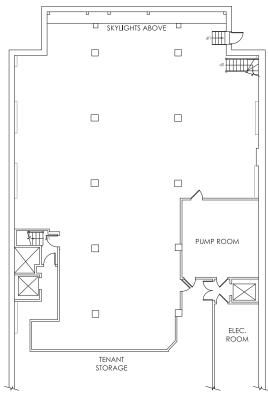

### **DEMOGRAPHICS**

219,900 POPULATION 1 mi radius

\$227,759 AVG INCOME 1 mi radius 123,905 HOUSEHOLD 1 mi radius

814,474 DAYTIME POP. 1 mi radius

GROUND FLOOR 5,000 SF

LOWER LEVEL 4,500 SF

WEST 27th STREET