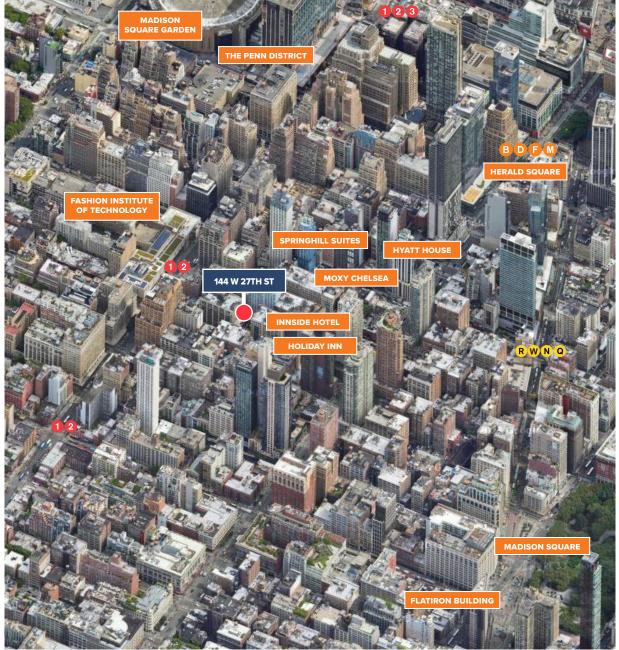

#### **TRANSPORTATION**

The property is around the corner from the 1 and 2 trains, and the R, W, F, M, and PATH trains all stop within a quarter mile of the property.

# Mass transit stations in the area Over 56M+ Annual Ridership

• Largest Employers: Credit Suisse, Sony, Franklin Templeton, American Eagle, IBM, Tiffany, CBS, and Nike

### **DEMOGRAPHICS**

219,900 POPULATION 1 mi radius

\$227,759 AVG INCOME 1 mi radius 123,905 HOUSEHOLD 1 mi radius

814,474 DAYTIME POP. 1 mi radius

GROUND FLOOR 5,000 SF

LOWER LEVEL 4,500 SF

WEST 27th STREET