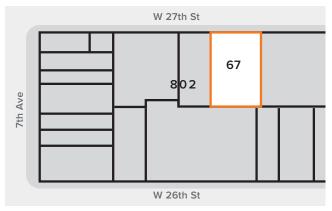

## **PROPERTY OVERVIEW**

| Property Type  | Retail Condo                             |
|----------------|------------------------------------------|
| Lot SF         | 6,682 SF                                 |
| Lot Dimensions | 67' x 99'                                |
| Property SF    | 9,500 SF (5,000 SF GRD +<br>4,500 SF LL) |
| Taxes          | \$429,428                                |