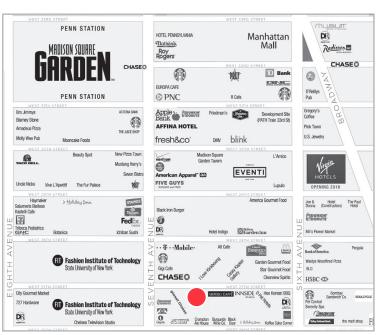

Adjacent to the property is the newly established INNSIDE by Melia hotel, featuring over 300 rooms. Other noteworthy neighbors include Bodyrok Pilates, Starbucks, Equinox, SoulCycle, Chipotle, The Ned, Sweetgreen, The Ritz, Moxy Chelsea, and Cava. The retail condo at 144 W 27th Street represents an ideal opportunity for commercial ventures seeking a high-traffic location and strong neighborhood tenancy.

#### **TRANSPORTATION**

The property is around the corner from the 1 and 2 trains, and the R, W, F, M, and PATH trains all stop within a quarter mile of the property.