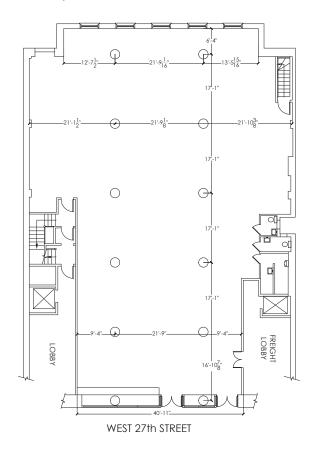

### **DEMOGRAPHICS**

219,900 POPULATION 1 mi radius

\$227,759 AVG INCOME 1 mi radius 123,905 HOUSEHOLD 1 mi radius

814,474 DAYTIME POP. 1 mi radius

GROUND FLOOR 5,000 SF

LOWER LEVEL 4,500 SF

WEST 27th STREET