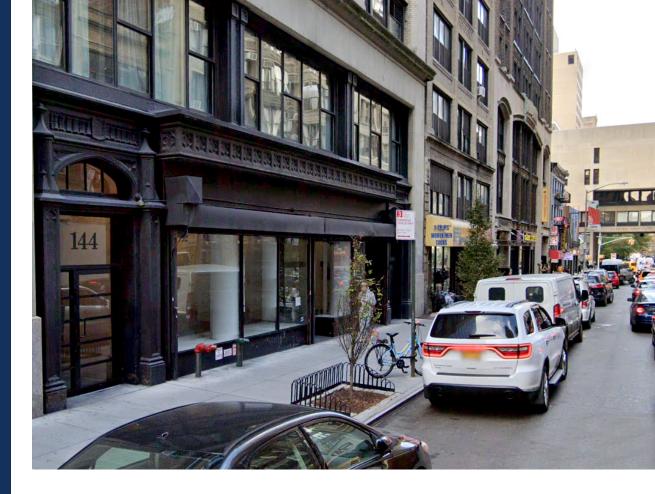

# **NoMad Retail Condo For Sale**

144 West 27th Street | Chelsea | New York

Between Sixth and Seventh Avenues

#### THE SUMMARY

Kassin Sabbagh Realty (KSR) is exclusively marketing the retail condo at 144 West 27th Street. The property has 5,000 square feet of ground floor retail space and 4,500 square feet of sellable below grade space. The space boasts skylights and rear windows on both ground and lower levels. Situated just steps away from Fashion Institute of Technology (FIT) and Penn Station, it offers exceptional visibility and accessibility in a bustling commercial area.