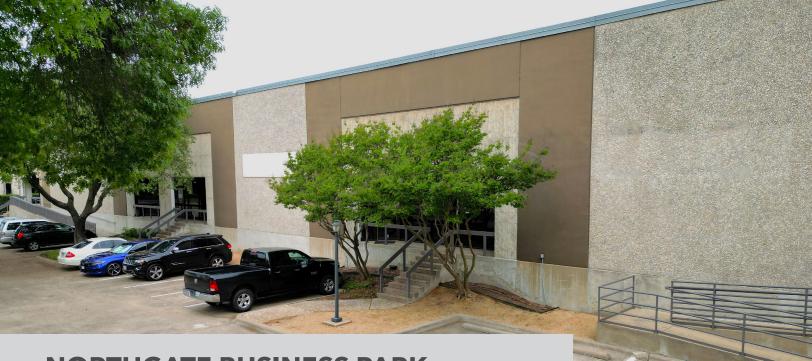

### **NORTHGATE BUSINESS PARK**

10314 Brockwood | Dallas, TX 75238

## AVAILABILITY HIGHLIGHTS

- Available: 4,416 SF
- Office Size: 1,400 SF
- Year Built: 1981
- Clear Height: 20'
- 1 Dock high door
- Rear load building
- Very close access to 635