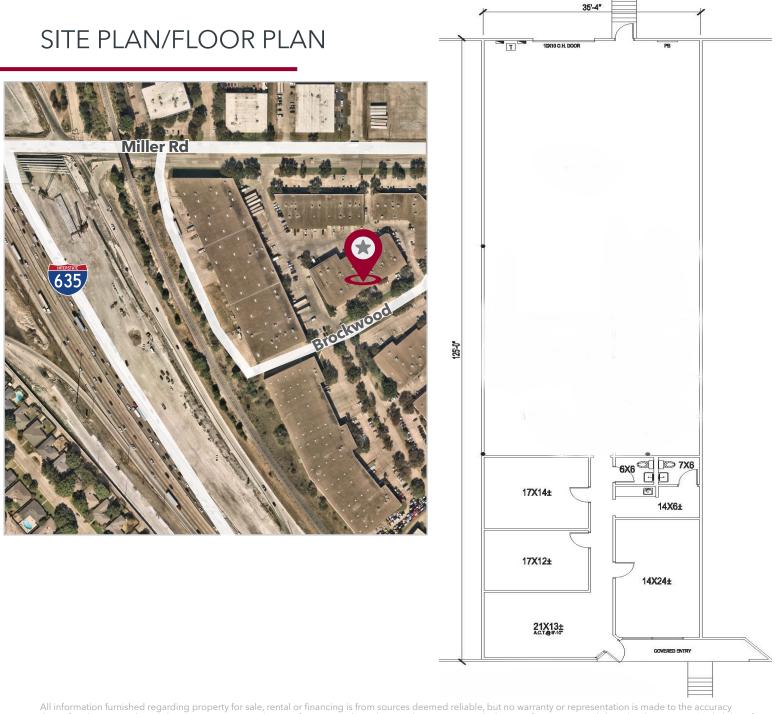

## AVAILABILITY HIGHLIGHTS

- Available: 4,416 SF
- Office Size: 1,400 SF
- Year Built: 1981
- Clear Height: 20'
- 1 Dock high door
- Rear load building
- Very close access to 635