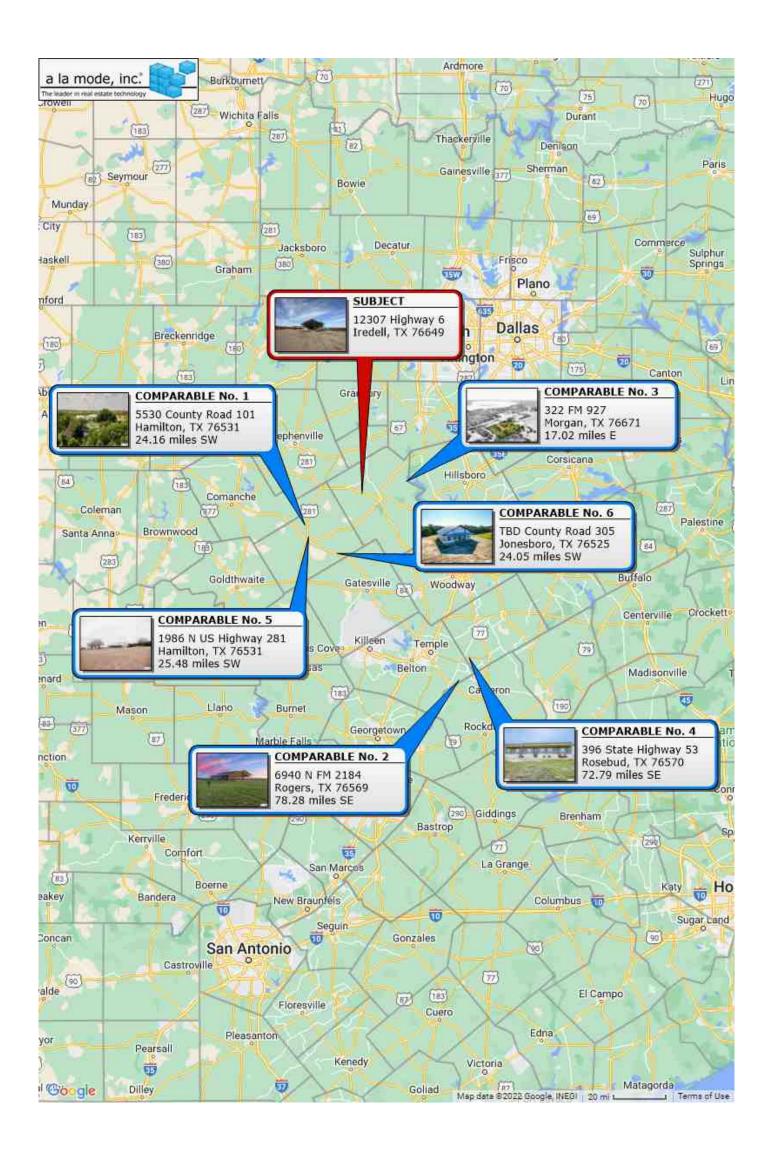

# **LOCATED AT**

12307 Highway 6 Iredell, TX 76649 ABST A0332 HODGE, G Acres:8.2800