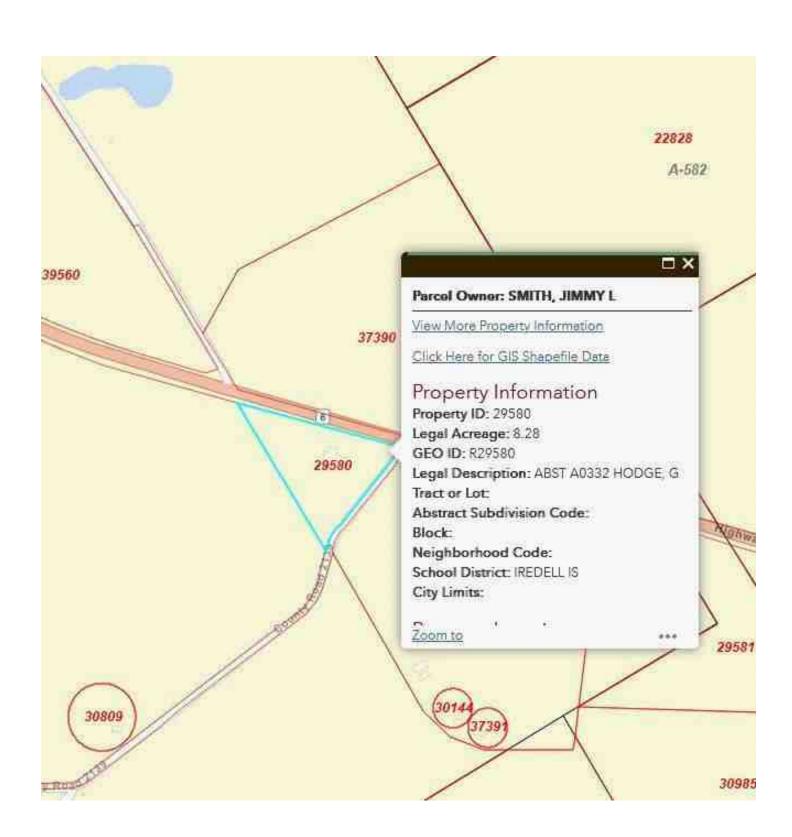

# **LOCATED AT**

12307 Highway 6 Iredell, TX 76649 ABST A0332 HODGE, G Acres:8.2800