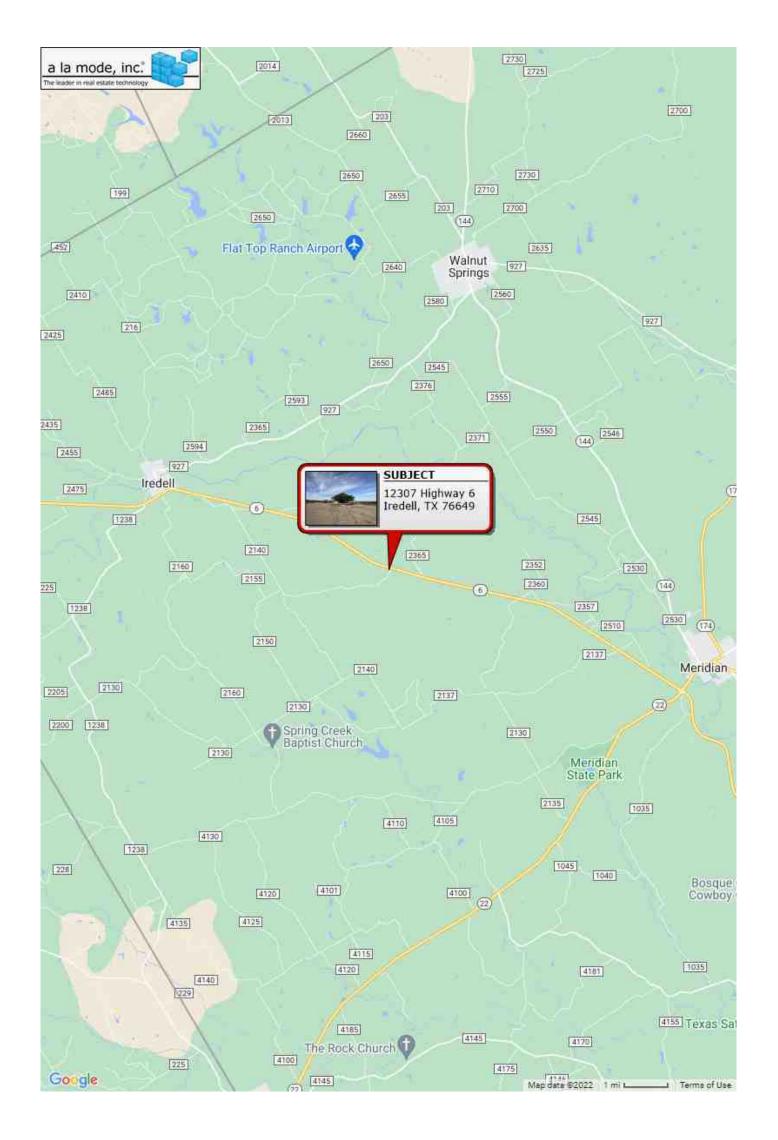

# **LOCATED AT**

12307 Highway 6 Iredell, TX 76649 ABST A0332 HODGE, G Acres:8.2800