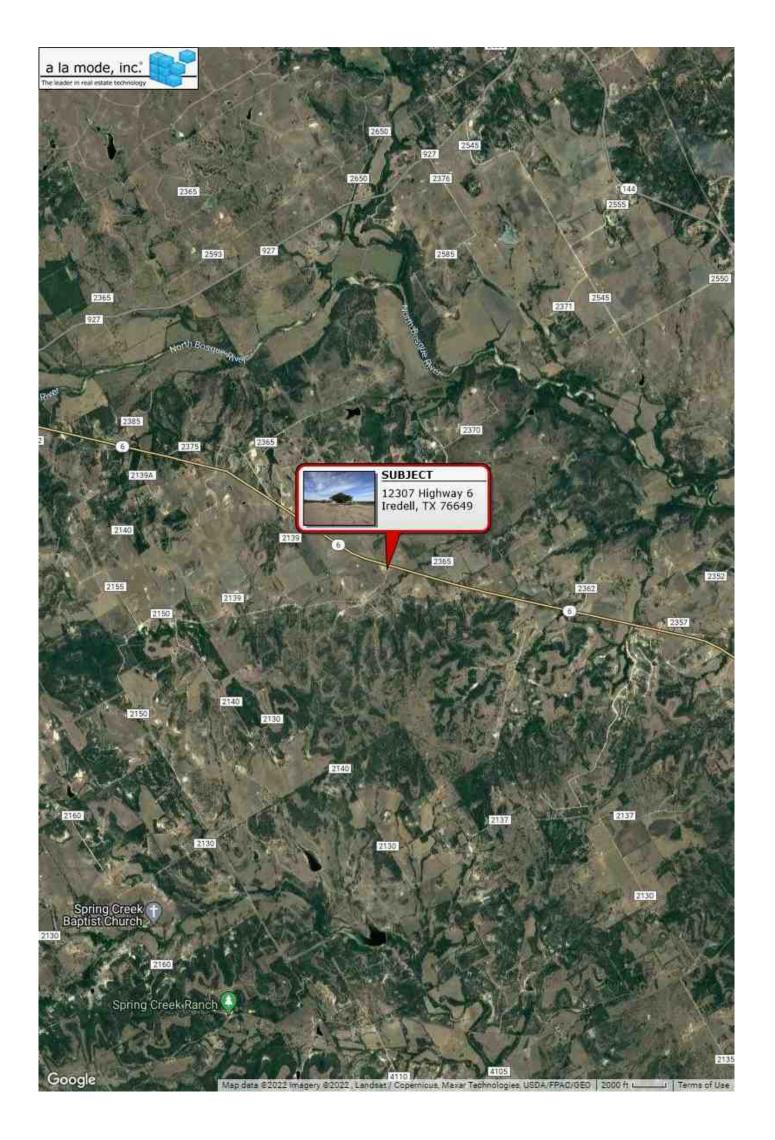

# **LOCATED AT**

12307 Highway 6 Iredell, TX 76649 ABST A0332 HODGE, G Acres:8.2800