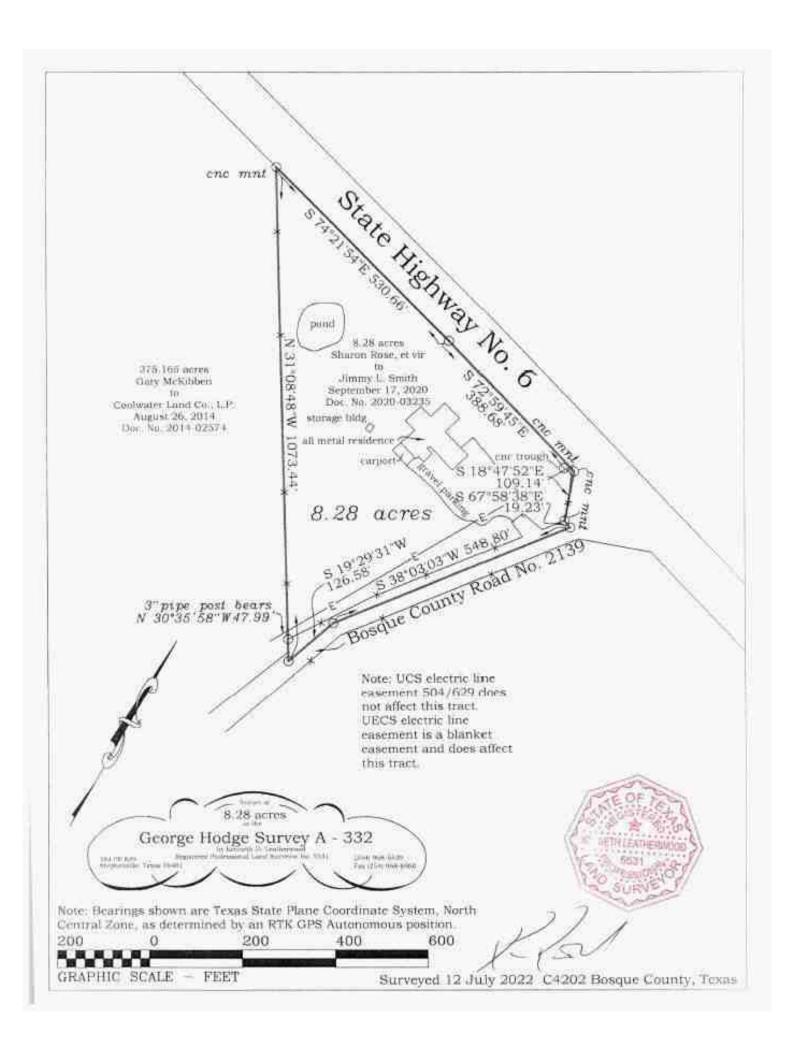

# **LOCATED AT**

12307 Highway 6 Iredell, TX 76649 ABST A0332 HODGE, G Acres:8.2800