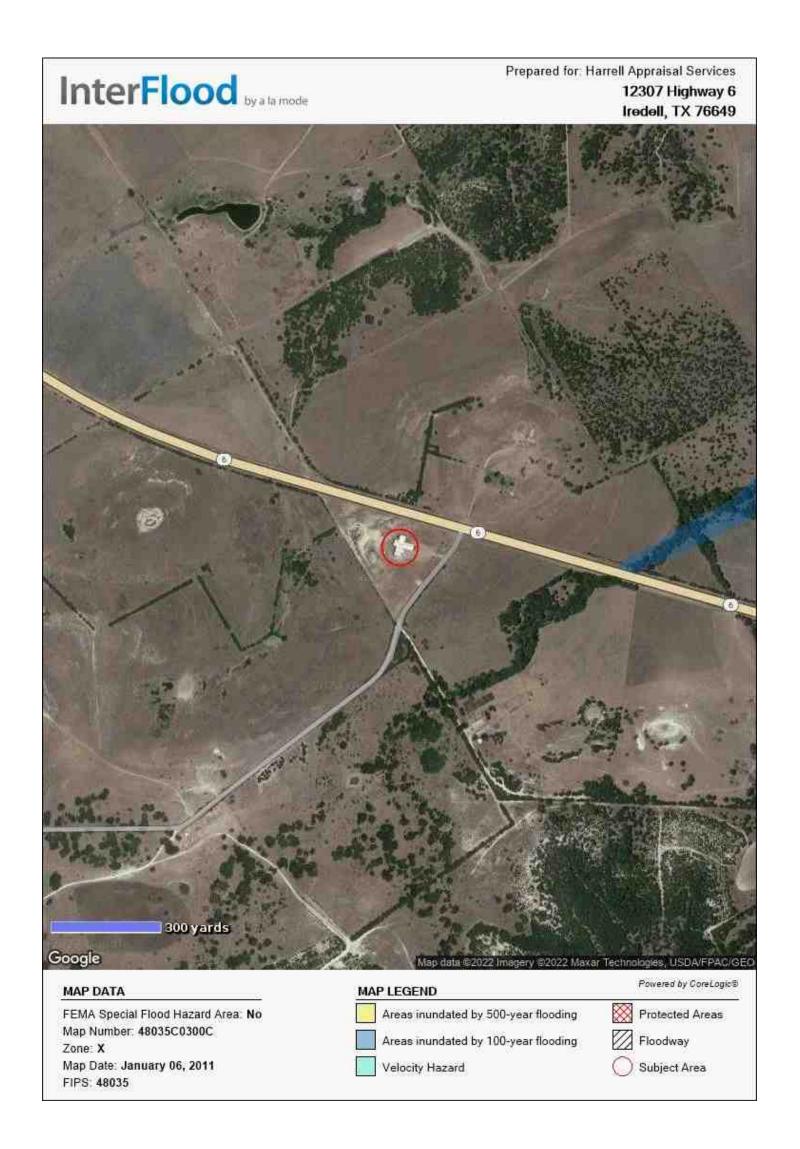

# **LOCATED AT**

12307 Highway 6 Iredell, TX 76649 ABST A0332 HODGE, G Acres:8.2800