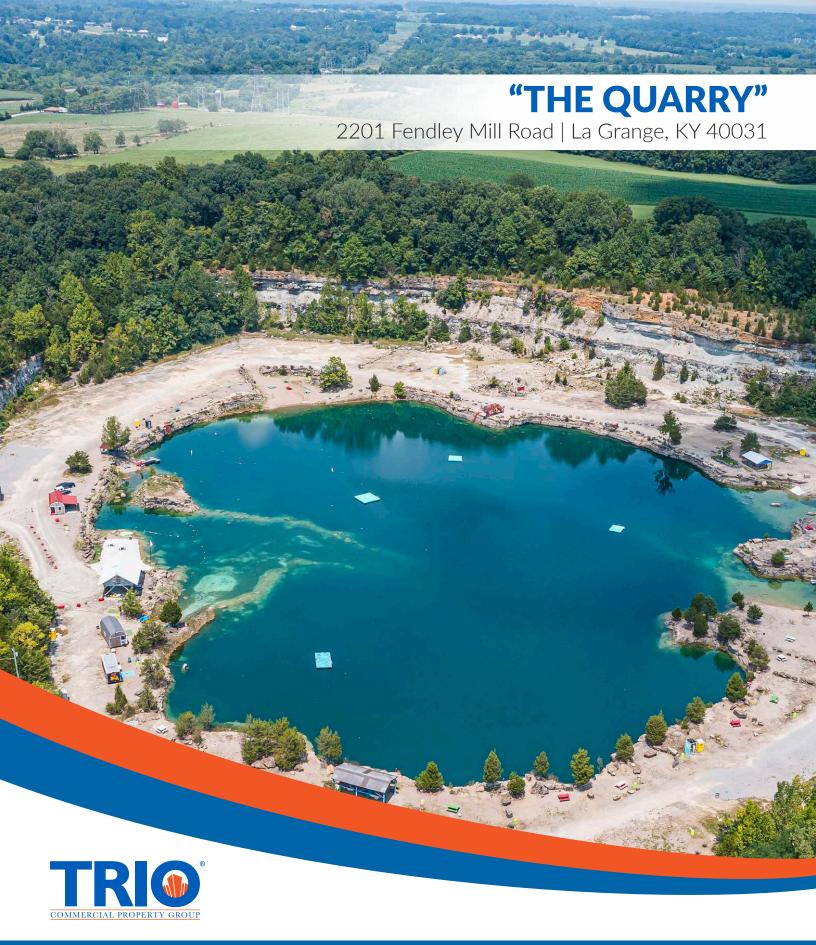

#### **THE QUARRY**

The FRP LaGrange Quarry, located in La Grange, Kentucky, is a popular destination known for its beautiful, crystal-clear water and scenic surroundings. Originally a rock quarry, it has been transformed into a recreational site primarily used for scuba diving and swimming. The quarry features deep, clean waters with visibility often exceeding 30 feet, making it a favorite spot for divers of all skill levels.

### "THE QUARRY"

2201 Fendley Mill Road | La Grange, KY 40031