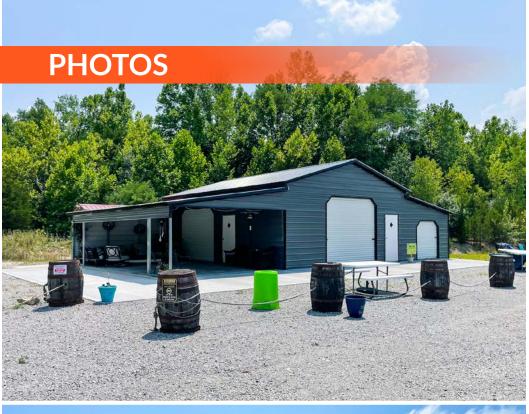

# **SALE PRICE:** SEE AGENTS

**LOT SIZE: 30.63 AC** 

**ZONED:** AG1

- Once in a generation opportunity to own some of the most unique land in the area
- Potential to expand operations exponentially
- Electricity and Oldham County Water onsite
- Structures include small front office, a loft, and a new event center with storage
- Trail on the ridge of the quarry, overlooking the property