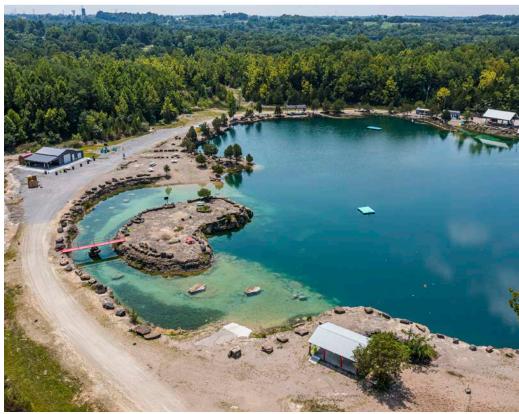

#### **THE QUARRY**

The FRP LaGrange Quarry, located in La Grange, Kentucky, is a popular destination known for its beautiful, crystal-clear water and scenic surroundings. Originally a rock quarry, it has been transformed into a recreational site primarily used for scuba diving and swimming. The quarry features deep, clean waters with visibility often exceeding 30 feet, making it a favorite spot for divers of all skill levels.

In addition to diving, the quarry is also known for hosting various events and activities, including underwater training and certification courses. The natural beauty and unique underwater landscape of the FRP LaGrange Quarry attract outdoor enthusiasts and adventure seekers, offering a peaceful retreat just a short drive from Louisville.

### **FEATURES**:

- Situated in La Grange, Kentucky, just a short drive from Louisville.
- Popular destination for scuba diving, swimming, and snorkeling.
- Crystal-clear water with visibility often exceeding 30 feet.
- Easily accessible from major roads and highways.