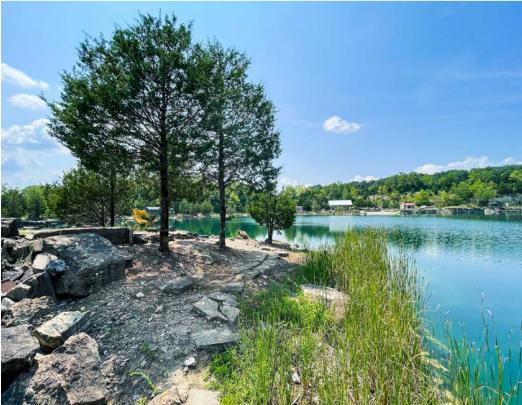

#### **THE QUARRY**

The FRP LaGrange Quarry, located in La Grange, Kentucky, is a popular destination known for its beautiful, crystal-clear water and scenic surroundings. Originally a rock quarry, it has been transformed into a recreational site primarily used for scuba diving and swimming. The quarry features deep, clean waters with visibility often exceeding 30 feet, making it a favorite spot for divers of all skill levels.

In addition to diving, the quarry is also known for hosting various events and activities, including underwater training and certification courses. The natural beauty and unique underwater landscape of the FRP LaGrange Quarry attract outdoor enthusiasts and adventure seekers, offering a peaceful retreat just a short drive from Louisville.

### **FEATURES**:

- Situated in La Grange, Kentucky, just a short drive from Louisville.
- Popular destination for scuba diving, swimming, and snorkeling.
- Crystal-clear water with visibility often exceeding 30 feet.
- Easily accessible from major roads and highways.