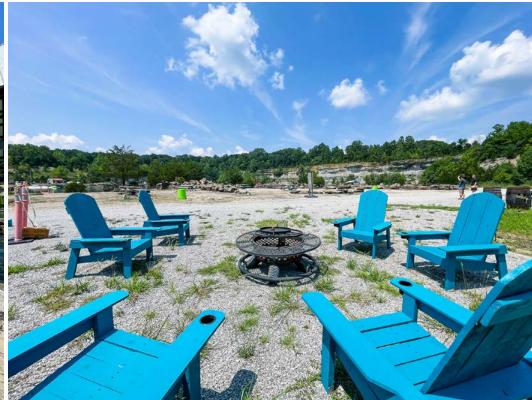

#### **THE QUARRY**

The FRP LaGrange Quarry, located in La Grange, Kentucky, is a popular destination known for its beautiful, crystal-clear water and scenic surroundings. Originally a rock quarry, it has been transformed into a recreational site primarily used for scuba diving and swimming. The quarry features deep, clean waters with visibility often exceeding 30 feet, making it a favorite spot for divers of all skill levels.

In addition to diving, the quarry is also known for hosting various events and activities, including underwater training and certification courses. The natural beauty and unique underwater landscape of the FRP LaGrange Quarry attract outdoor enthusiasts and adventure seekers, offering a peaceful retreat just a short drive from Louisville.

### **FEATURES**:

- Situated in La Grange, Kentucky, just a short drive from Louisville.
- Popular destination for scuba diving, swimming, and snorkeling.
- Crystal-clear water with visibility often exceeding 30 feet.
- Easily accessible from major roads and highways.