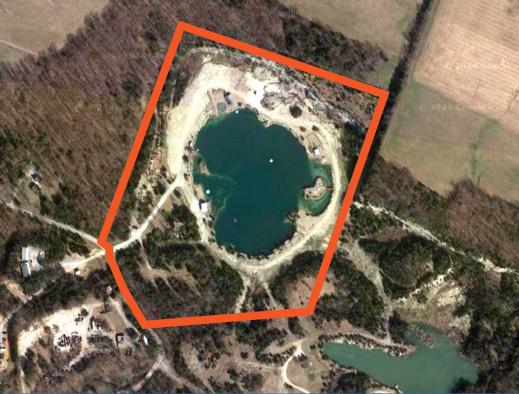

# **SALE PRICE:** SEE AGENTS

**LOT SIZE: 30.63 AC** 

**ZONED:** AG1

- Once in a generation opportunity to own some of the most unique land in the area
- Potential to expand operations exponentially
- Electricity and Oldham County Water onsite
- Structures include small front office, a loft, and a new event center with storage
- Trail on the ridge of the quarry, overlooking the property