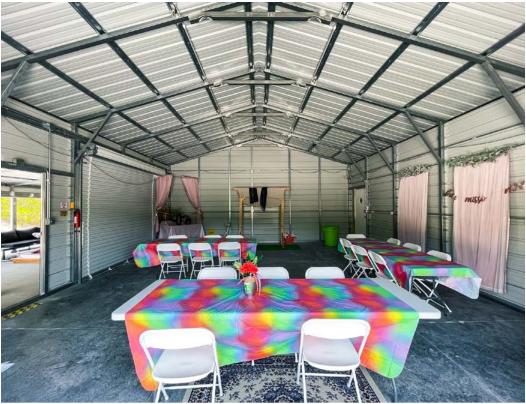

# **SALE PRICE:** SEE AGENTS

**LOT SIZE: 30.63 AC** 

**ZONED:** AG1

- Once in a generation opportunity to own some of the most unique land in the area
- Potential to expand operations exponentially
- Electricity and Oldham County Water onsite
- Structures include small front office, a loft, and a new event center with storage
- Trail on the ridge of the quarry, overlooking the property