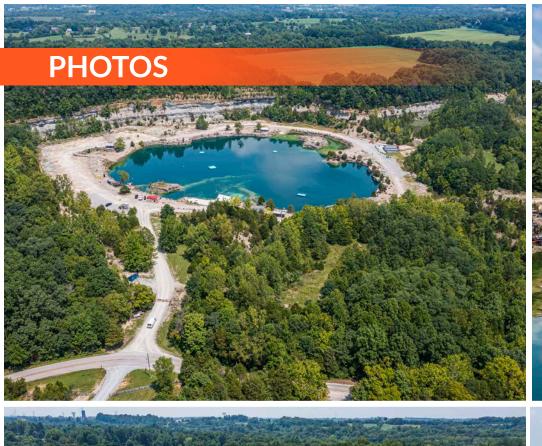

#### **THE QUARRY**

The FRP LaGrange Quarry, located in La Grange, Kentucky, is a popular destination known for its beautiful, crystal-clear water and scenic surroundings. Originally a rock quarry, it has been transformed into a recreational site primarily used for scuba diving and swimming. The quarry features deep, clean waters with visibility often exceeding 30 feet, making it a favorite spot for divers of all skill levels.

In addition to diving, the quarry is also known for hosting various events and activities, including underwater training and certification courses. The natural beauty and unique underwater landscape of the FRP LaGrange Quarry attract outdoor enthusiasts and adventure seekers, offering a peaceful retreat just a short drive from Louisville.

### **FEATURES**:

- Situated in La Grange, Kentucky, just a short drive from Louisville.
- Popular destination for scuba diving, swimming, and snorkeling.
- Crystal-clear water with visibility often exceeding 30 feet.
- Easily accessible from major roads and highways.