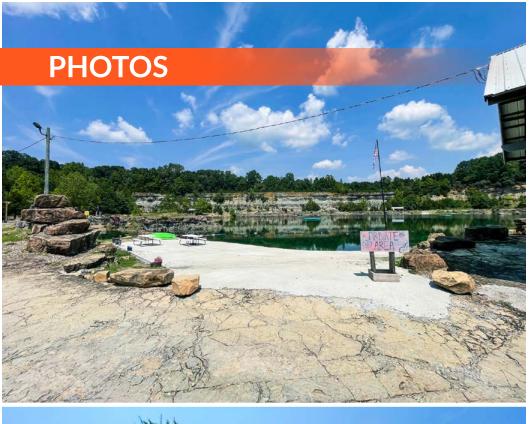

#### **THE QUARRY**

The FRP LaGrange Quarry, located in La Grange, Kentucky, is a popular destination known for its beautiful, crystal-clear water and scenic surroundings. Originally a rock quarry, it has been transformed into a recreational site primarily used for scuba diving and swimming. The quarry features deep, clean waters with visibility often exceeding 30 feet, making it a favorite spot for divers of all skill levels.

In addition to diving, the quarry is also known for hosting various events and activities, including underwater training and certification courses. The natural beauty and unique underwater landscape of the FRP LaGrange Quarry attract outdoor enthusiasts and adventure seekers, offering a peaceful retreat just a short drive from Louisville.

### **FEATURES**:

- Situated in La Grange, Kentucky, just a short drive from Louisville.
- Popular destination for scuba diving, swimming, and snorkeling.
- Crystal-clear water with visibility often exceeding 30 feet.
- Easily accessible from major roads and highways.