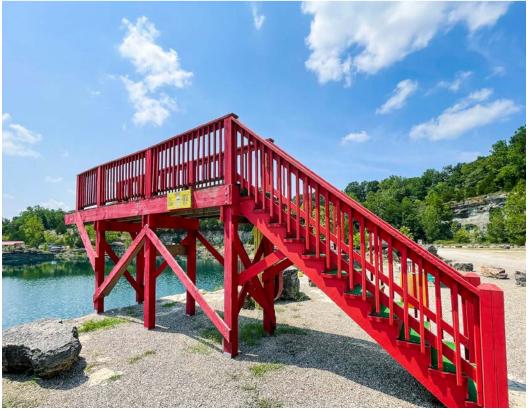

#### **THE QUARRY**

The FRP LaGrange Quarry, located in La Grange, Kentucky, is a popular destination known for its beautiful, crystal-clear water and scenic surroundings. Originally a rock quarry, it has been transformed into a recreational site primarily used for scuba diving and swimming. The quarry features deep, clean waters with visibility often exceeding 30 feet, making it a favorite spot for divers of all skill levels.

In addition to diving, the quarry is also known for hosting various events and activities, including underwater training and certification courses. The natural beauty and unique underwater landscape of the FRP LaGrange Quarry attract outdoor enthusiasts and adventure seekers, offering a peaceful retreat just a short drive from Louisville.

### **FEATURES**:

- Situated in La Grange, Kentucky, just a short drive from Louisville.
- Popular destination for scuba diving, swimming, and snorkeling.
- Crystal-clear water with visibility often exceeding 30 feet.
- Easily accessible from major roads and highways.