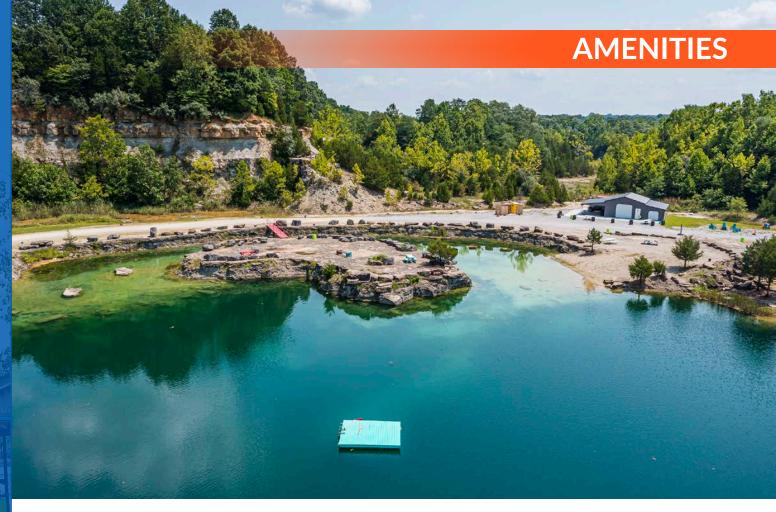

#### **THE QUARRY**

The FRP LaGrange Quarry, located in La Grange, Kentucky, is a popular destination known for its beautiful, crystal-clear water and scenic surroundings. Originally a rock quarry, it has been transformed into a recreational site primarily used for scuba diving and swimming. The quarry features deep, clean waters with visibility often exceeding 30 feet, making it a favorite spot for divers of all skill levels.

### **FEATURES**:

- Situated in La Grange, Kentucky, just a short drive from Louisville.
- Popular destination for scuba diving, swimming, and snorkeling.
- Crystal-clear water with visibility often exceeding 30 feet.
- Easily accessible from major roads and highways.