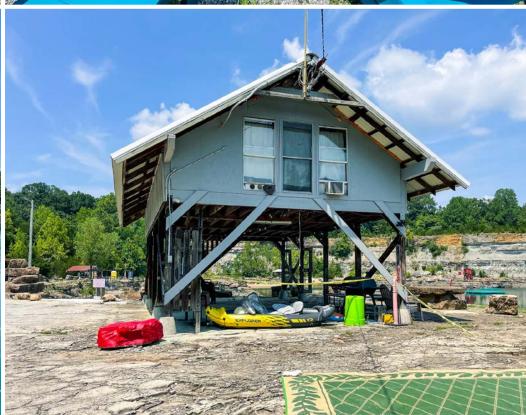

# **SALE PRICE:** SEE AGENTS

**LOT SIZE: 30.63 AC** 

**ZONED:** AG1

- Once in a generation opportunity to own some of the most unique land in the area
- Potential to expand operations exponentially
- Electricity and Oldham County Water onsite
- Structures include small front office, a loft, and a new event center with storage
- Trail on the ridge of the quarry, overlooking the property