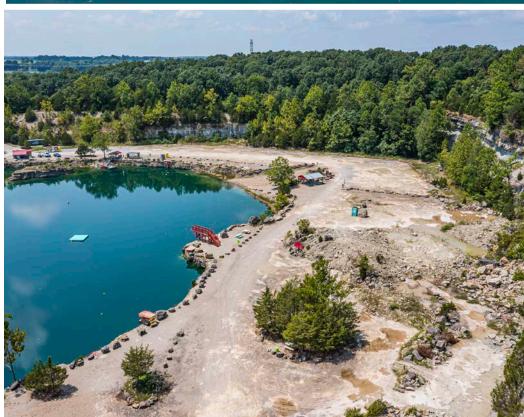

#### **THE QUARRY**

The FRP LaGrange Quarry, located in La Grange, Kentucky, is a popular destination known for its beautiful, crystal-clear water and scenic surroundings. Originally a rock quarry, it has been transformed into a recreational site primarily used for scuba diving and swimming. The quarry features deep, clean waters with visibility often exceeding 30 feet, making it a favorite spot for divers of all skill levels.

# **SALE PRICE:** SEE AGENTS

**LOT SIZE: 30.63 AC** 

**ZONED:** AG1

- Once in a generation opportunity to own some of the most unique land in the area
- Potential to expand operations exponentially
- Electricity and Oldham County Water onsite
- Structures include small front office, a loft, and a new event center with storage
- Trail on the ridge of the quarry, overlooking the property