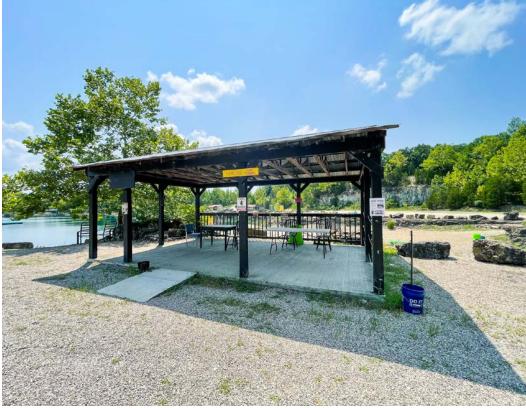

#### **THE QUARRY**

The FRP LaGrange Quarry, located in La Grange, Kentucky, is a popular destination known for its beautiful, crystal-clear water and scenic surroundings. Originally a rock quarry, it has been transformed into a recreational site primarily used for scuba diving and swimming. The quarry features deep, clean waters with visibility often exceeding 30 feet, making it a favorite spot for divers of all skill levels.

In addition to diving, the quarry is also known for hosting various events and activities, including underwater training and certification courses. The natural beauty and unique underwater landscape of the FRP LaGrange Quarry attract outdoor enthusiasts and adventure seekers, offering a peaceful retreat just a short drive from Louisville.

### **FEATURES**:

- Situated in La Grange, Kentucky, just a short drive from Louisville.
- Popular destination for scuba diving, swimming, and snorkeling.
- Crystal-clear water with visibility often exceeding 30 feet.
- Easily accessible from major roads and highways.