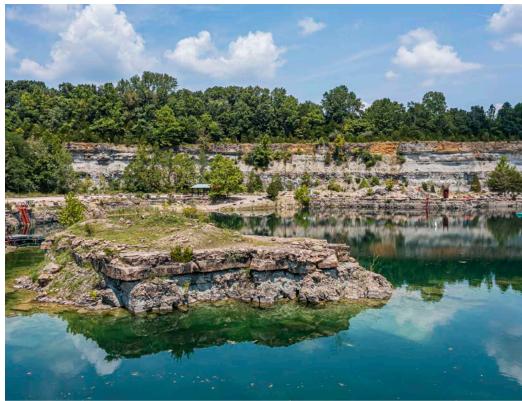

#### **THE QUARRY**

The FRP LaGrange Quarry, located in La Grange, Kentucky, is a popular destination known for its beautiful, crystal-clear water and scenic surroundings. Originally a rock quarry, it has been transformed into a recreational site primarily used for scuba diving and swimming. The quarry features deep, clean waters with visibility often exceeding 30 feet, making it a favorite spot for divers of all skill levels.

In addition to diving, the quarry is also known for hosting various events and activities, including underwater training and certification courses. The natural beauty and unique underwater landscape of the FRP LaGrange Quarry attract outdoor enthusiasts and adventure seekers, offering a peaceful retreat just a short drive from Louisville.

### **FEATURES**:

- Situated in La Grange, Kentucky, just a short drive from Louisville.
- Popular destination for scuba diving, swimming, and snorkeling.
- Crystal-clear water with visibility often exceeding 30 feet.
- Easily accessible from major roads and highways.