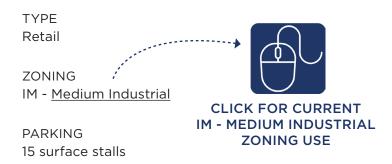

#### PROPERTY DETAILS

MUNICIPAL ADDRESS 9508 - 62 Avenue | Edmonton, Alberta

LEGAL DESCRIPTION Plan 6228HW, Block 4, Lot 14

YEAR BUILT 1964

RECENTLY RENOVATED:

- New offices
- New bathrooms
- New epoxy coated floors in shop/detail areas
- New roof
- Upgraded fencing and yard

ROOM SIZES Detail Area (Main) ± 952 SF Office (Second) ± 250 SF

BUILDING SIZE ± 4,520 SF Shop & Office

LOT SIZE ± 27,000 SF Plus option to purchase additional right of way

POWER 3 phase