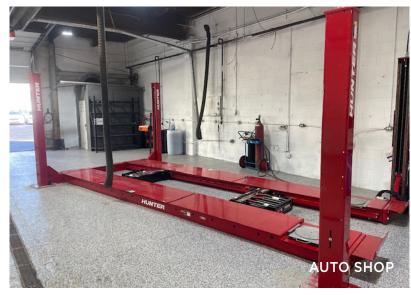

In addition to the newly replaced roof and power washer installation, this shop has been upgraded with four new hoists, a top-of-the-line alignment machine, and brand-new tire changing and balancing machines. These upgrades, combined with the modernized infrastructure, make this a turnkey operation ready for business. Whether you're expanding your current operations or starting fresh, this shop offers everything needed for a successful automotive service business.