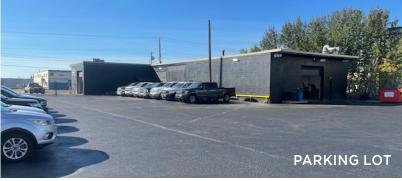

# FOR SALE | PRIME AUTO SHOP OPPORTUNITY

9508 - 62 AVENUE EDMONTON | ALBERTA

This fully fixtured automotive shop offers an excellent opportunity for those looking to own a top-tier facility. With four washrooms, including one with a shower, and trench sumps in the shop and detail areas, this shop is designed for efficiency and convenience. The office is air-conditioned, while the shop is equipped with air make-up for optimal airflow. Recently renovated offices and bathrooms, along with newly epoxy-coated floors in both shop and detail areas, provide a modern, professional environment. The facility also features two overhead doors, upgraded fencing, and a yard that is ideal for operations.

#### PROPERTY DETAILS

MUNICIPAL ADDRESS 9508 - 62 Avenue | Edmonton, Alberta

LEGAL DESCRIPTION Plan 6228HW, Block 4, Lot 14

YEAR BUILT 1964

RECENTLY RENOVATED:

- New offices
- New bathrooms
- New epoxy coated floors in shop/detail areas
- New roof
- Upgraded fencing and yard