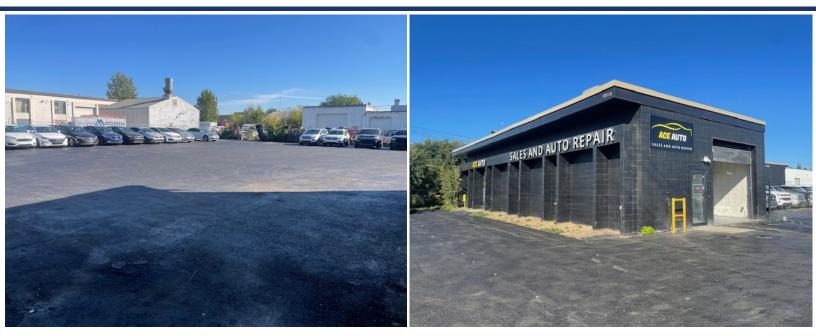

# FOR SALE | PRIME AUTO SHOP OPPORTUNITY

9508 - 62 AVENUE EDMONTON | ALBERTA

This fully fixtured automotive shop offers an excellent opportunity for those looking to own a top-tier facility. With four washrooms, including one with a shower, and trench sumps in the shop and detail areas, this shop is designed for efficiency and convenience. The office is air-conditioned, while the shop is equipped with air make-up for optimal airflow. Recently renovated offices and bathrooms, along with newly epoxy-coated floors in both shop and detail areas, provide a modern, professional environment. The facility also features two overhead doors, upgraded fencing, and a yard that is ideal for operations.

#### PROPERTY DETAILS

MUNICIPAL ADDRESS 9508 - 62 Avenue | Edmonton, Alberta

LEGAL DESCRIPTION Plan 6228HW, Block 4, Lot 14

YEAR BUILT 1964

RECENTLY RENOVATED:

- New offices
- New bathrooms
- New epoxy coated floors in shop/detail areas
- New roof
- Upgraded fencing and yard