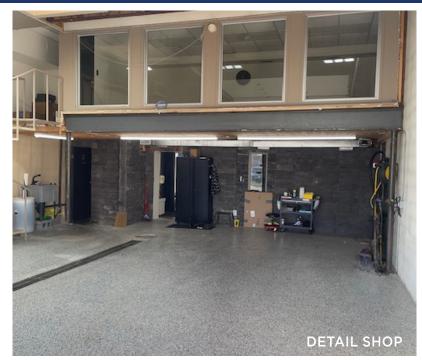

# FOR SALE | PRIME AUTO SHOP OPPORTUNITY

9508 - 62 AVENUE EDMONTON | ALBERTA

This fully fixtured automotive shop offers an excellent opportunity for those looking to own a top-tier facility. With four washrooms, including one with a shower, and trench sumps in the shop and detail areas, this shop is designed for efficiency and convenience. The office is air-conditioned, while the shop is equipped with air make-up for optimal airflow. Recently renovated offices and bathrooms, along with newly epoxy-coated floors in both shop and detail areas, provide a modern, professional environment. The facility also features two overhead doors, upgraded fencing, and a yard that is ideal for operations.

ROOM SIZES Detail Area (Main) ± 952 SF Office (Second) ± 250 SF

BUILDING SIZE ± 4,520 SF Shop & Office

LOT SIZE ± 27,000 SF Plus option to purchase additional right of way

POWER 3 phase