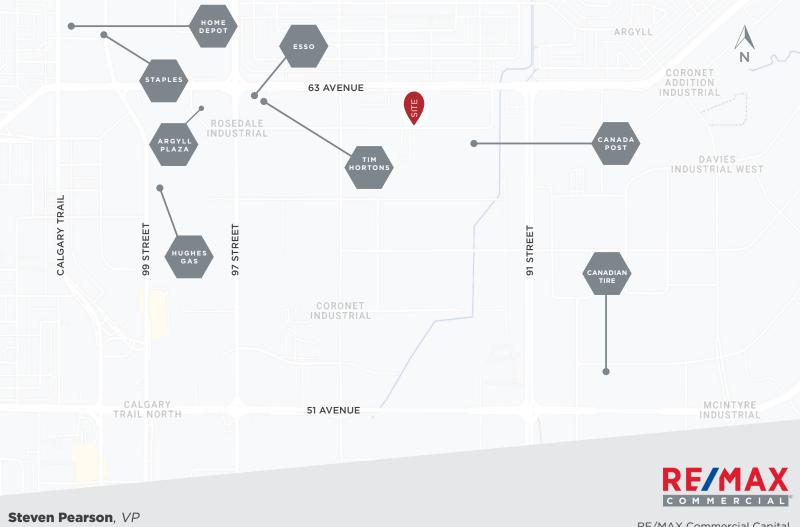

RE/MAX Commercial Capital #302, 10171 Saskatchewan Drive Edmonton, AB T6E 4R5 | 780 757 1010

**Steven Pearson**, VP Investment & Industrial Sales/Leasing 780 993 7501 steven@crealberta.ca