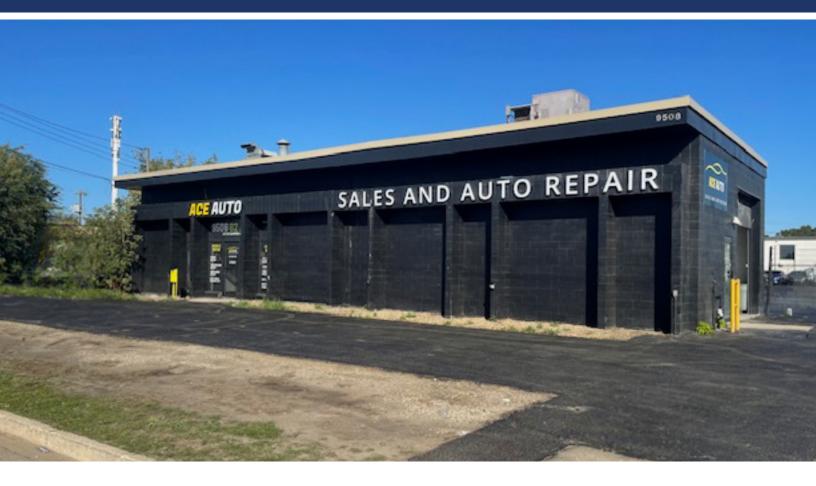

# FOR SALE | PRIME AUTO SHOP OPPORTUNITY

9508 - 62 AVENUE EDMONTON | ALBERTA

This fully fixtured automotive shop offers an excellent opportunity for those looking to own a top-tier facility. With four washrooms, including one with a shower, and trench sumps in the shop and detail areas, this shop is designed for efficiency and convenience. The office is air-conditioned, while the shop is equipped with air make-up for optimal airflow. Recently renovated offices and bathrooms, along with newly epoxy-coated floors in both shop and detail areas, provide a modern, professional environment. The facility also features two overhead doors, upgraded fencing, and a yard that is ideal for operations.

#### PROPERTY DETAILS

MUNICIPAL ADDRESS 9508 - 62 Avenue | Edmonton, Alberta

LEGAL DESCRIPTION Plan 6228HW, Block 4, Lot 14

YEAR BUILT 1964

RECENTLY RENOVATED:

- New offices
- New bathrooms
- New epoxy coated floors in shop/detail areas
- New roof
- Upgraded fencing and yard