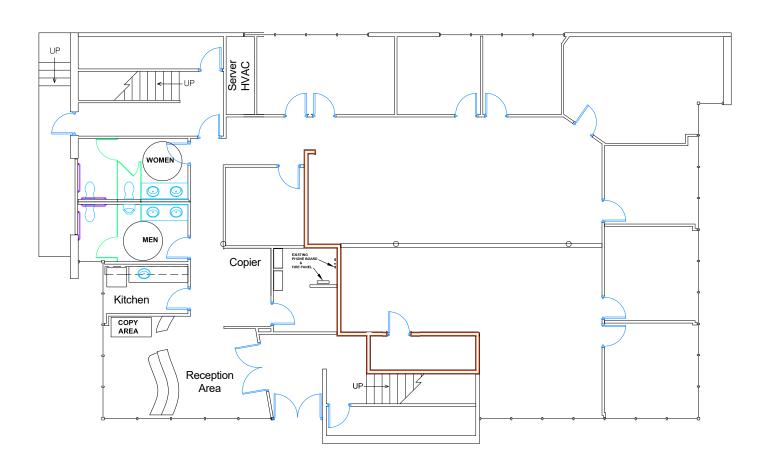

### **TALBERT - 2ND FLOOR**

(NOT DRAWN TO SCALE)

\*SELLER CAN VACATE HIGHLIGHTED AREA UPON CLOSE OF ESCROW SO BUYER CAN OCCUPY UP TO ±4,400 RSF ON THE 2ND FLOOR.