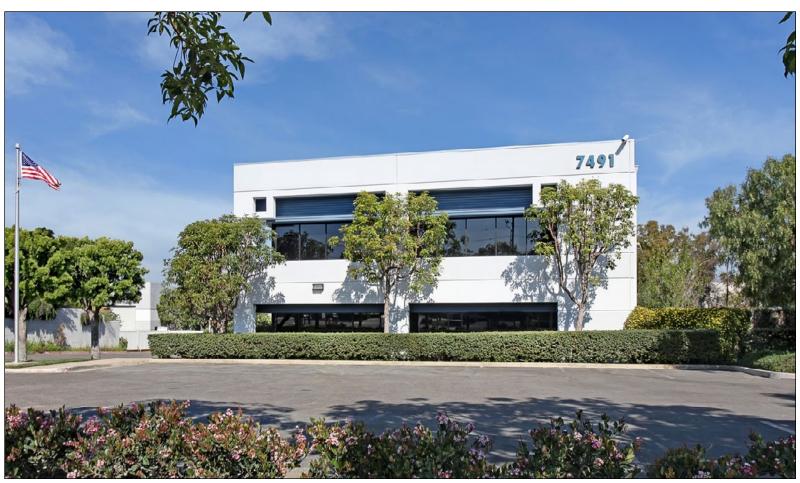

7491 TALBERT AVE, HUNTINGTON BEACH, CA 92648

### **PROPERTY FEATURES:**

- ±8,800 RSF Freestanding Office Building for Sale and ±1,800 RSF - ±4,400 RSF for lease on the 2nd Floor
- Plenty of Parking with 28 Stalls (3.20/1,000 sf)
- · Ample Parking
- Efficient Floor Plan(s)
- · Very Clean Business Park

- Limited Inventory of Office Buildings for Sale in Huntington Beach
- No Association
- · Close Proximity to 405 Fwy