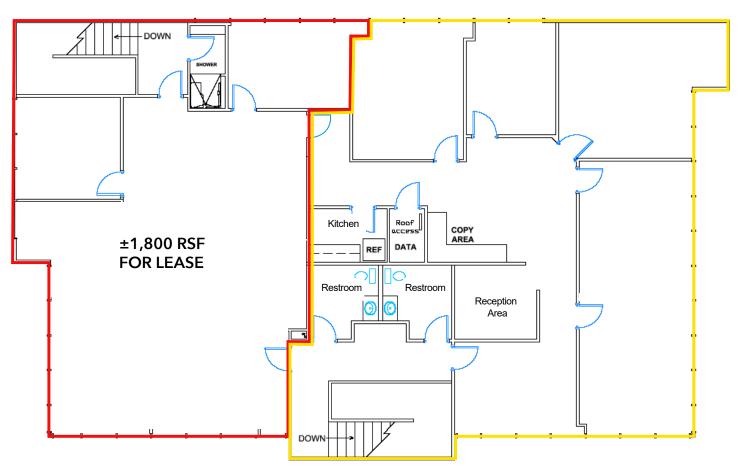

7491 TALBERT AVE, HUNTINGTON BEACH, CA 92648

### **TALBERT - 2ND FLOOR**

(NOT DRAWN TO SCALE)

\*SELLER CAN VACATE HIGHLIGHTED AREA UPON CLOSE OF ESCROW SO BUYER CAN OCCUPY UP TO ±4,400 RSF ON THE 2ND FLOOR.