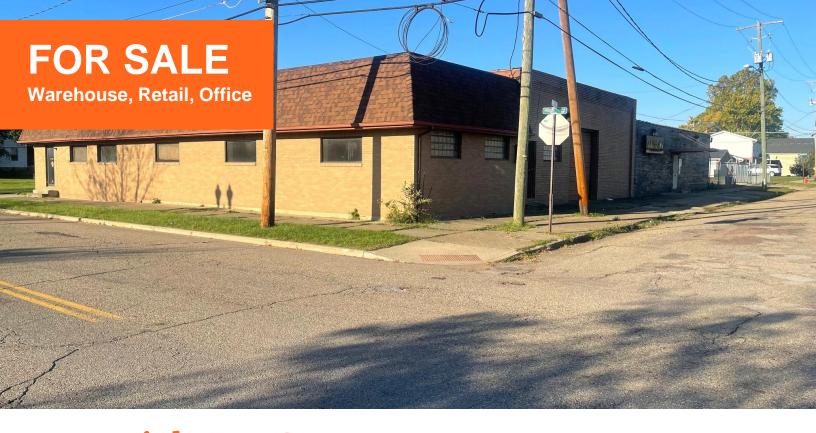

## 407 High Ave. SW Canton, Ohio 44707

This 10,056 sf building and garage is located on .79 acres that is zoned B-3 "Commercial Business District". There are six parcels 246962, 213927, 203663, 205600, 226933, 226932 which almost comprise a city block. The side yard of the building is completely fenced in. The building was previously used as retail and warehouse storage. There is a 10 ft. overhead door off the warehouse and the garage has three 8 ft. overhead doors and one 10 ft. overhead door. Retail space includes a bar with a D5 liquor license. Retail space has central air. Currently leased with a month-to-month tenant.

| OFFERING SUMMARY     |                                                      |
|----------------------|------------------------------------------------------|
| Sale Price           | \$249,000                                            |
| Lot Size             | .79 acre                                             |
| <b>Building Size</b> | 10,056 sf                                            |
| Year Built           | 1984                                                 |
| Parcels              | 246962, 213927,<br>203663, 205600,<br>226933, 226932 |
| Zoning               | B-3 Commercial<br>Business District                  |
| Overhead Doors       | 5                                                    |
| Yard                 | Fenced in                                            |