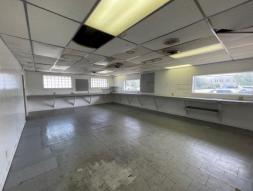

## 407 High Ave. SW Canton, Ohio 44707

This 10,056 sf building and garage is located on .79 acres that is zoned B-3 "Commercial Business District". There are six parcels 246962, 213927, 203663, 205600, 226933, 226932 which almost comprise a city block. The side yard of the building is completely fenced in. The building was previously used as retail and warehouse storage. There is a 10 ft. overhead door off the warehouse and the garage has three 8 ft. overhead doors and one 10 ft. overhead door. Retail space includes a bar with a D5 liquor license. Retail space has central air. Currently leased with a month-to-month tenant.

## **Additional Photos**

MIKE BOYLAN

**REALTOR®** 

330.704.5945 MBoylan@Cutlerci.com MikeBoylanSells.com