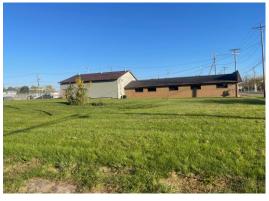

## 407 High Ave. SW Canton, Ohio 44707

This 10,056 sf building and garage is located on .79 acres that is zoned B-3 "Commercial Business District". There are six parcels 246962, 213927, 203663, 205600, 226933, 226932 which almost comprise a city block. The side yard of the building is completely fenced in. The building was previously used as retail and warehouse storage. There is a 10 ft. overhead door off the warehouse and the garage has three 8 ft. overhead doors and one 10 ft. overhead door. Retail space includes a bar with a D5 liquor license. Retail space has central air. Currently leased with a month-to-month tenant.

| OFFERING SUMMARY     |                                                      |
|----------------------|------------------------------------------------------|
| Sale Price           | \$249,000                                            |
| Lot Size             | .79 acre                                             |
| <b>Building Size</b> | 10,056 sf                                            |
| Year Built           | 1984                                                 |
| Parcels              | 246962, 213927,<br>203663, 205600,<br>226933, 226932 |
| Zoning               | B-3 Commercial<br>Business District                  |
| Overhead Doors       | 5                                                    |
| Yard                 | Fenced in                                            |