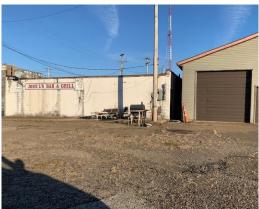

## 407 High Ave. SW Canton, Ohio 44707

This 10,056 sf building and garage is located on .79 acres that is zoned B-3 "Commercial Business District". There are six parcels 246962, 213927, 203663, 205600, 226933, 226932 which almost comprise a city block. The side yard of the building is completely fenced in. The building was previously used as retail and warehouse storage. There is a 10 ft. overhead door off the warehouse and the garage has three 8 ft. overhead doors and one 10 ft. overhead door. Retail space includes a bar with a D5 liquor license. Retail space has central air. Currently leased with a month-to-month tenant.

## **Additional Photos**

MIKE BOYLAN

REALTOR®

330.704.5945 MBoylan@Cutlerci.com MikeBoylanSells.com