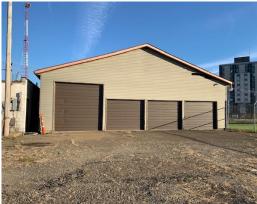

## 407 High Ave. SW Canton, Ohio 44707

This 10,056 sf building and garage is located on .79 acres that is zoned B-3 "Commercial Business District". There are six parcels 246962, 213927, 203663, 205600, 226933, 226932 which almost comprise a city block. The side yard of the building is completely fenced in. The building was previously used as retail and warehouse storage. There is a 10 ft. overhead door off the warehouse and the garage has three 8 ft. overhead doors and one 10 ft. overhead door. Retail space includes a bar with a D5 liquor license. Retail space has central air. Currently leased with a month-to-month tenant.

| OFFERING SUMMARY     |                                                      |
|----------------------|------------------------------------------------------|
| Sale Price           | \$249,000                                            |
| Lot Size             | .79 acre                                             |
| <b>Building Size</b> | 10,056 sf                                            |
| Year Built           | 1984                                                 |
| Parcels              | 246962, 213927,<br>203663, 205600,<br>226933, 226932 |
| Zoning               | B-3 Commercial<br>Business District                  |
| Overhead Doors       | 5                                                    |
| Yard                 | Fenced in                                            |

## **Additional Photos**

MIKE BOYLAN

**REALTOR®** 

330.704.5945 MBoylan@Cutlerci.com MikeBoylanSells.com