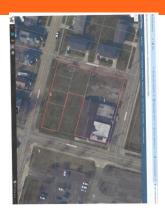

## 407 High Ave. SW Canton, Ohio 44707

This 10,056 sf building and garage is located on .79 acres that is zoned B-3 "Commercial Business District". There are six parcels 246962, 213927, 203663, 205600, 226933, 226932 which almost comprise a city block. The side yard of the building is completely fenced in. The building was previously used as retail and warehouse storage. There is a 10 ft. overhead door off the warehouse and the garage has three 8 ft. overhead doors and one 10 ft. overhead door. Retail space includes a bar with a D5 liquor license. Retail space has central air. Currently leased with a month-to-month tenant.

| OFFERING SUMMARY     |                                                      |
|----------------------|------------------------------------------------------|
| Sale Price           | \$249,000                                            |
| Lot Size             | .79 acre                                             |
| <b>Building Size</b> | 10,056 sf                                            |
| Year Built           | 1984                                                 |
| Parcels              | 246962, 213927,<br>203663, 205600,<br>226933, 226932 |
| Zoning               | B-3 Commercial<br>Business District                  |
| Overhead Doors       | 5                                                    |
| Yard                 | Fenced in                                            |