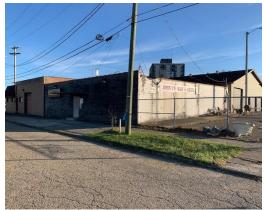

## 407 High Ave. SW Canton, Ohio 44707

This 10,056 sf building and garage is located on .79 acres that is zoned B-3 "Commercial Business District". There are six parcels 246962, 213927, 203663, 205600, 226933, 226932 which almost comprise a city block. The side yard of the building is completely fenced in. The building was previously used as retail and warehouse storage. There is a 10 ft. overhead door off the warehouse and the garage has three 8 ft. overhead doors and one 10 ft. overhead door. Retail space includes a bar with a D5 liquor license. Retail space has central air. Currently leased with a month-to-month tenant.

| OFFERING SUMMARY     |                                                      |
|----------------------|------------------------------------------------------|
| Sale Price           | \$249,000                                            |
| Lot Size             | .79 acre                                             |
| <b>Building Size</b> | 10,056 sf                                            |
| Year Built           | 1984                                                 |
| Parcels              | 246962, 213927,<br>203663, 205600,<br>226933, 226932 |
| Zoning               | B-3 Commercial<br>Business District                  |
| Overhead Doors       | 5                                                    |
| Yard                 | Fenced in                                            |