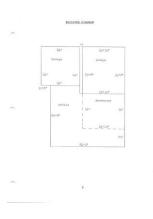

## 407 High Ave. SW Canton, Ohio 44707

This 10,056 sf building and garage is located on .79 acres that is zoned B-3 "Commercial Business District". There are six parcels 246962, 213927, 203663, 205600, 226933, 226932 which almost comprise a city block. The side yard of the building is completely fenced in. The building was previously used as retail and warehouse storage. There is a 10 ft. overhead door off the warehouse and the garage has three 8 ft. overhead doors and one 10 ft. overhead door. Retail space includes a bar with a D5 liquor license. Retail space has central air. Currently leased with a month-to-month tenant.

| OFFERING SUMMARY     |                                                      |
|----------------------|------------------------------------------------------|
| Sale Price           | \$249,000                                            |
| Lot Size             | .79 acre                                             |
| <b>Building Size</b> | 10,056 sf                                            |
| Year Built           | 1984                                                 |
| Parcels              | 246962, 213927,<br>203663, 205600,<br>226933, 226932 |
| Zoning               | B-3 Commercial<br>Business District                  |
| Overhead Doors       | 5                                                    |
| Yard                 | Fenced in                                            |