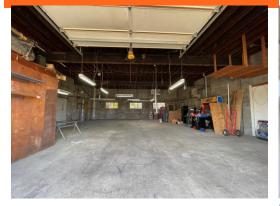

## 407 High Ave. SW Canton, Ohio 44707

This 10,056 sf building and garage is located on .79 acres that is zoned B-3 "Commercial Business District". There are six parcels 246962, 213927, 203663, 205600, 226933, 226932 which almost comprise a city block. The side yard of the building is completely fenced in. The building was previously used as retail and warehouse storage. There is a 10 ft. overhead door off the warehouse and the garage has three 8 ft. overhead doors and one 10 ft. overhead door. Retail space includes a bar with a D5 liquor license. Retail space has central air. Currently leased with a month-to-month tenant.

## **Additional Photos**

MIKE BOYLAN

**REALTOR®** 

330.704.5945 MBoylan@Cutlerci.com MikeBoylanSells.com