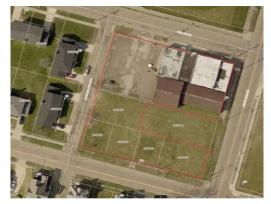

## 407 High Ave. SW Canton, Ohio 44707

This 10,056 sf building and garage is located on .79 acres that is zoned B-3 "Commercial Business District". There are six parcels 246962, 213927, 203663, 205600, 226933, 226932 which almost comprise a city block. The side yard of the building is completely fenced in. The building was previously used as retail and warehouse storage. There is a 10 ft. overhead door off the warehouse and the garage has three 8 ft. overhead doors and one 10 ft. overhead door. Retail space includes a bar with a D5 liquor license. Retail space has central air. Currently leased with a month-to-month tenant.

| OFFERING SUMMARY     |                                                      |
|----------------------|------------------------------------------------------|
| Sale Price           | \$249,000                                            |
| Lot Size             | .79 acre                                             |
| <b>Building Size</b> | 10,056 sf                                            |
| Year Built           | 1984                                                 |
| Parcels              | 246962, 213927,<br>203663, 205600,<br>226933, 226932 |
| Zoning               | B-3 Commercial<br>Business District                  |
| Overhead Doors       | 5                                                    |
| Yard                 | Fenced in                                            |