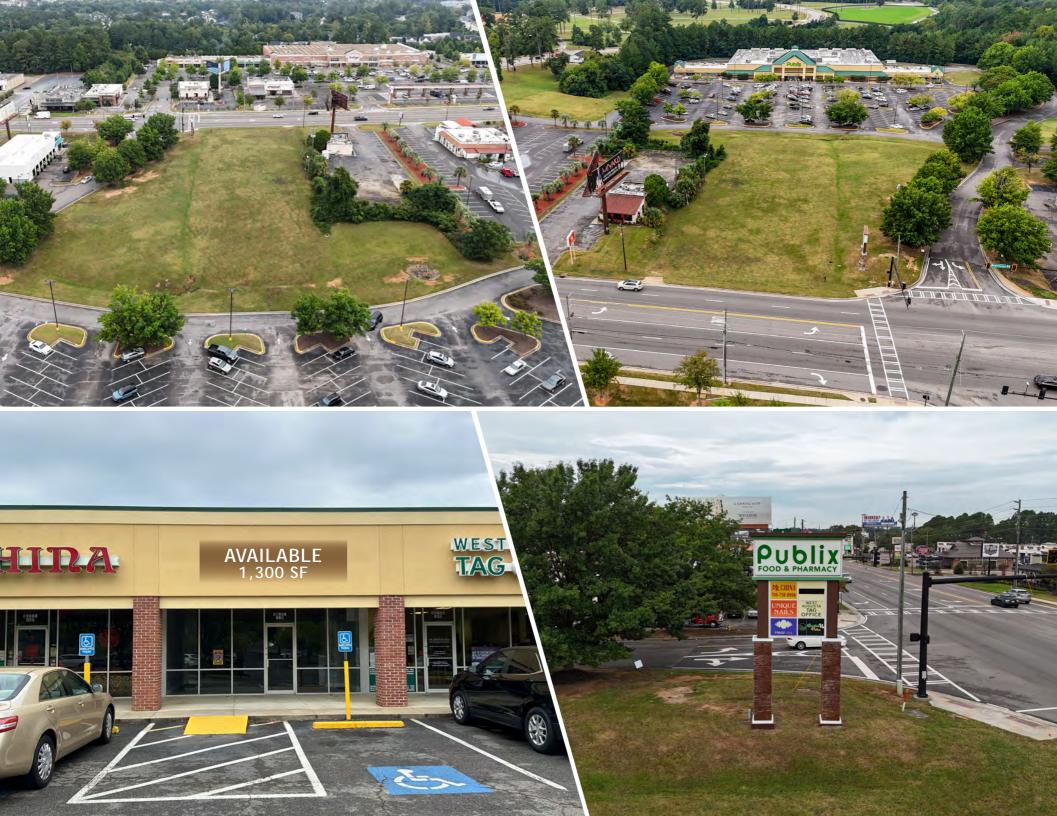

National Plaza retail center offers 69,146 SF. Current tenants include Publix Super Market, Build Yo Poke, Edward Jones, China Restaurant, a nail salon, Lifestyle Hearing Corporation, Richmond County Tag Office, Security Land & Development Corporation, and Richmond County Sheriff's Department. There is one 1,300 SF suite available. It is a great location for boutique office/retail users.

## •••

- High traffic counts, Washington Road VPD, 33,000
  Pylon signage
  305 dedicated parking spaces
- Washington Road access at lighted intersection
  - Berckmans Road access
  - Strong anchor tenant in Publix
  - Summerville Neighborhood trade area