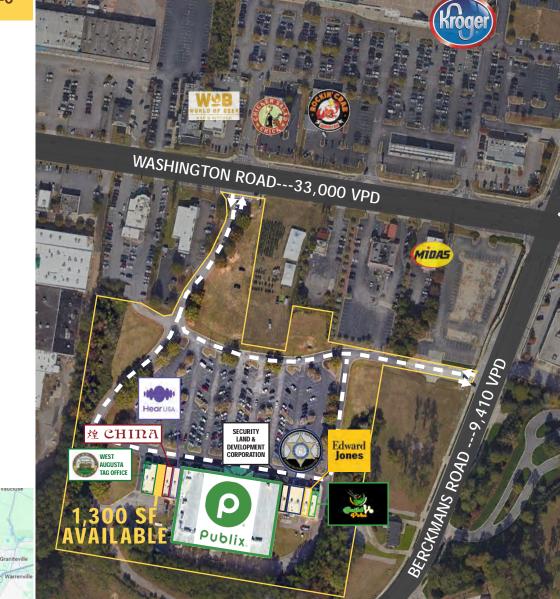

## **NATIONAL PLAZA 1,300 SF FOR LEASE** 2816 Washington Road | Augusta, GA 30909

ZONE | B-2 & B-2

14.39 AC

**CHARLIE DAVIS** charlie@jordantrotter.com 706 • 736 • 1031

Located on Washington Road (33,000 VPD) with direct access to Berckmans Road (9,410 VPD) which connects to Alexander Drive (14,200 VPD). National Plaza Shopping center is within close proximity of I-20 and Riverwatch Parkway.

National Plaza retail center offers 69,146 SF. Current tenants include Publix Super Market, Build Yo Poke, Edward Jones, China Restaurant, a nail salon, Lifestyle Hearing Corporation, Richmond County Tag Office, Security Land & Development Corporation, and Richmond County Sheriff's Department. There is one 1,300 SF suite available. It is a great location for boutique office/retail users.

## •••

- High traffic counts, Washington Road VPD, 33,000
  Pylon signage
  305 dedicated parking spaces
- Washington Road access at lighted intersection
  - Berckmans Road access
  - Strong anchor tenant in Publix
  - Summerville Neighborhood trade area

## TENANT

| Publix                            |          |
|-----------------------------------|----------|
| Build Yo Poke                     |          |
| Edward Jones                      |          |
| Richmond County's Sheriff's Dept. |          |
| Security Land & Development Corp. |          |
| Hear USA                          |          |
| China Restaurant                  |          |
| AVAILABLE                         | 1,300 SF |
| West Augusta Tag Office           |          |