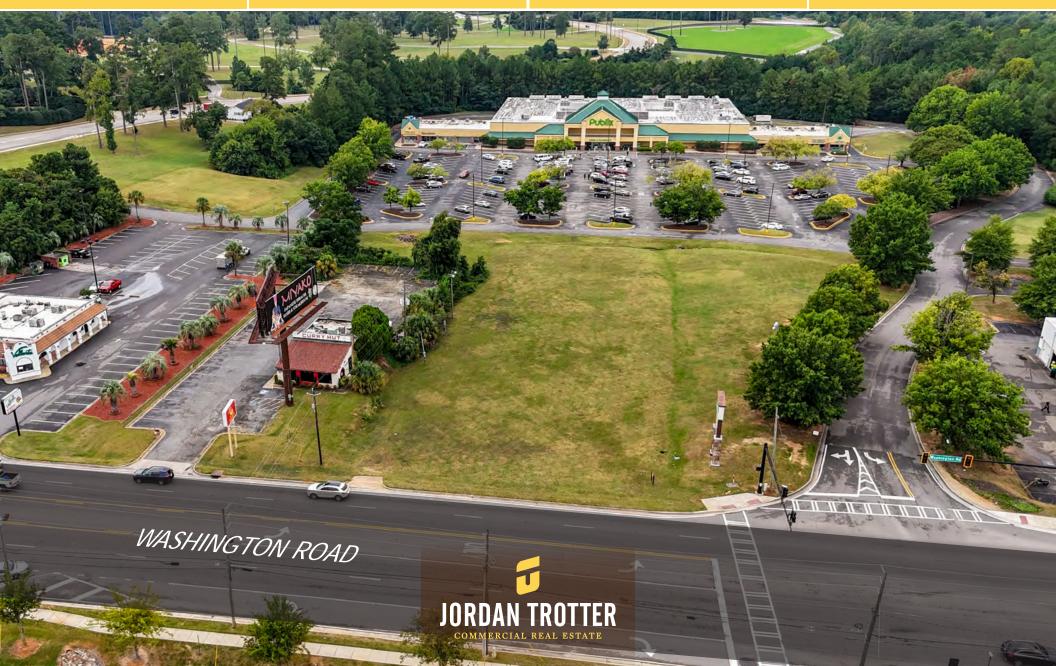

## **NATIONAL PLAZA 1,300 SF FOR LEASE** 2816 Washington Road | Augusta, GA 30909

ZONE | B-2 & B-2

14.39 AC

**CHARLIE DAVIS** charlie@jordantrotter.com 706 • 736 • 1031

Located on Washington Road (33,000 VPD) with direct access to Berckmans Road (9,410 VPD) which connects to Alexander Drive (14,200 VPD). National Plaza Shopping center is within close proximity of I-20 and Riverwatch Parkway.

National Plaza retail center offers 69,146 SF. Current tenants include Publix Super Market, Build Yo Poke, Edward Jones, China Restaurant, a nail salon, Lifestyle Hearing Corporation, Richmond County Tag Office, Security Land & Development Corporation, and Richmond County Sheriff's Department. There is one 1,300 SF suite available. It is a great location for boutique office/retail users.

## •••

- High traffic counts, Washington Road VPD, 33,000
  Pylon signage
  305 dedicated parking spaces
- Washington Road access at lighted intersection
  - Berckmans Road access
  - Strong anchor tenant in Publix
  - Summerville Neighborhood trade area