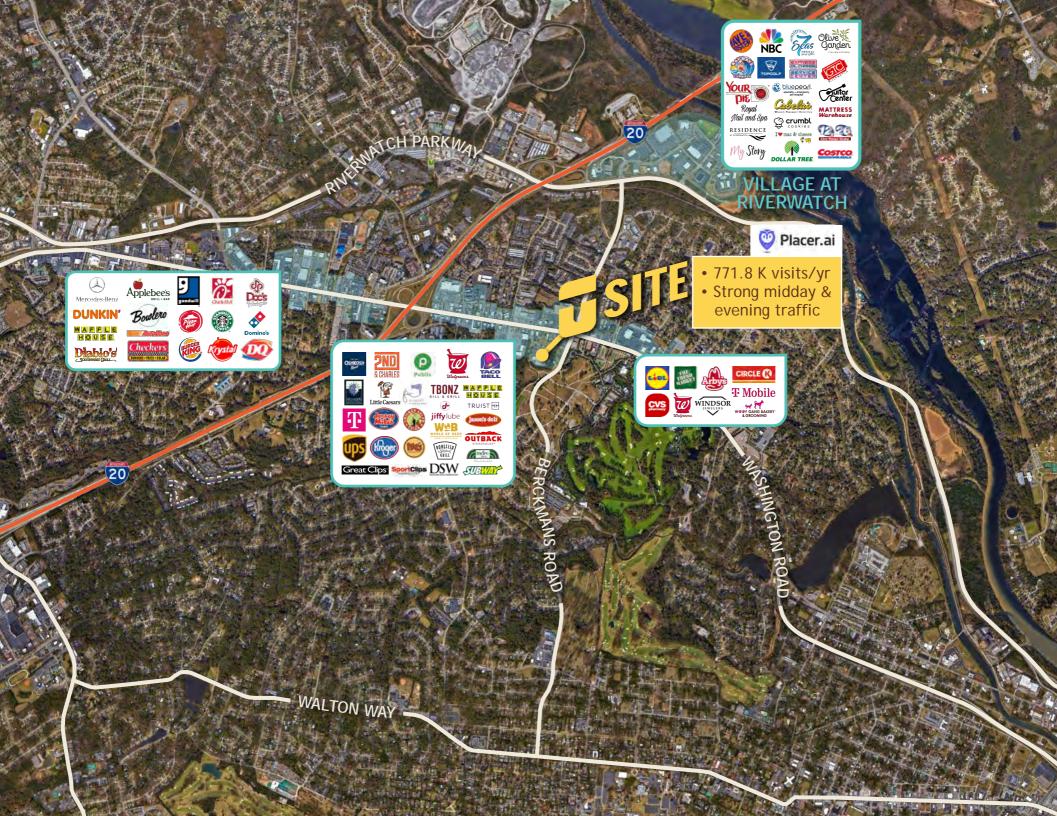

## **NATIONAL PLAZA 1,300 SF FOR LEASE** 2816 Washington Road | Augusta, GA 30909

ZONE | B-2 & B-2

14.39 AC

**CHARLIE DAVIS** charlie@jordantrotter.com 706 • 736 • 1031

Located on Washington Road (33,000 VPD) with direct access to Berckmans Road (9,410 VPD) which connects to Alexander Drive (14,200 VPD). National Plaza Shopping center is within close proximity of I-20 and Riverwatch Parkway.