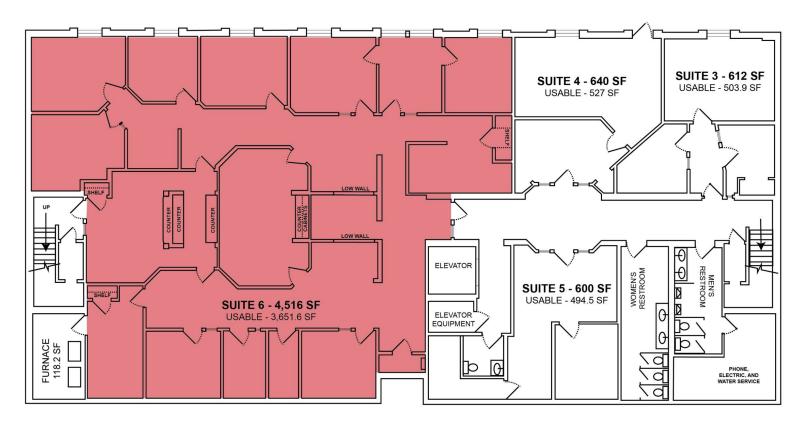

#### **Property Highlights**

- 4,516 SF Build-To-Suit Available
- · Tenant Improvements Offered
- New facade
- Red Cedar River views from both floors with windows

#### Offering Summary

| Lease Rate:    | \$16.00 SF/yr (MG) |
|----------------|--------------------|
| Building Size: | 14,000 SF          |
| Available SF:  | 4,516 SF           |

For More Information