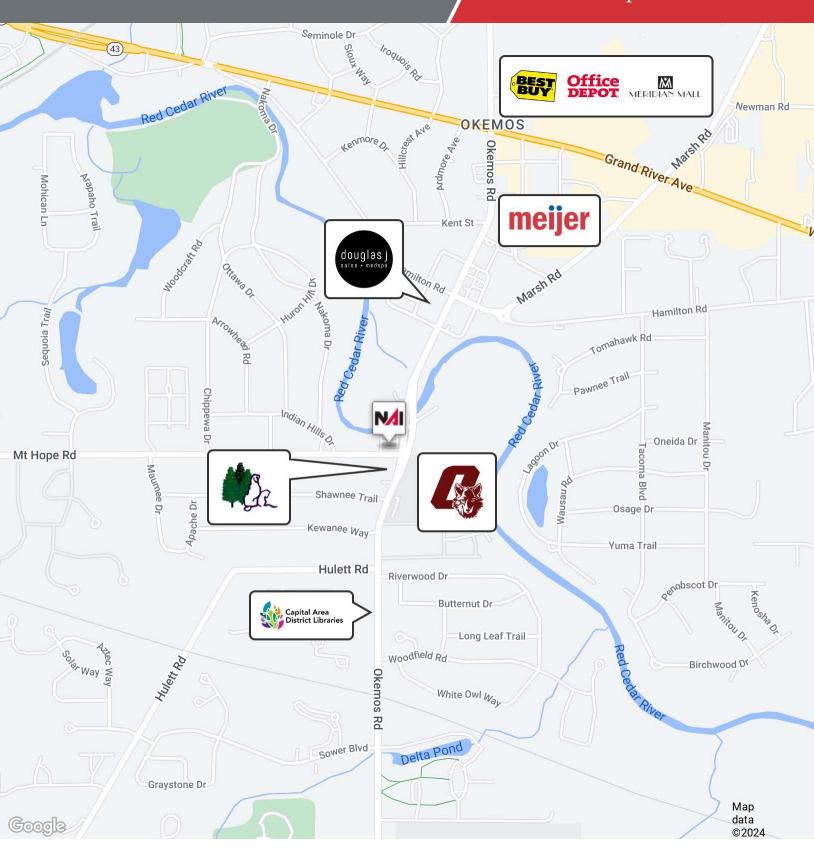

## Mid-Michigan

## For Lease 4,516 SF | \$16.00 SF/yr Office Space



## Okemos Professional Building

2248 Mt. Hope Road Okemos , Michigan 48864

#### **Property Highlights**

- 4,516 SF Build-To-Suit Available
- · Tenant Improvements Offered
- New facade
- Red Cedar River views from both floors with windows

#### Offering Summary

| Lease Rate:    | \$16.00 SF/yr (MG) |
|----------------|--------------------|
| Building Size: | 14,000 SF          |
| Available SF:  | 4,516 SF           |

For More Information



Amanda Hopper Commercial Advisor O: 517 487 9222 | C: 517 927 9626 ahopper@naimidmichigan.com

## For Lease 4,516 SF | \$16.00 SF/yr Office Space



# Mid-Michigan

## For Lease 4,516 SF | \$16.00 SF/yr Office Space



# NalMid-Michigan

For Lease 4,516 SF | \$16.00 SF/yr Office Space



| Population           | 1 Mile    | 3 Miles   | 5 Miles   |
|----------------------|-----------|-----------|-----------|
| Total Population     | 5,187     | 52,798    | 114,547   |
| Average Age          | 32.2      | 30.6      | 30.6      |
| Average Age (Male)   | 31.6      | 30.3      | 30.7      |
| Average Age (Female) | 34.1      | 31.0      | 30.7      |
| Households & Income  | 1 Mile    | 3 Miles   | 5 Miles   |
| Total Households     | 2,115     | 17,911    | 39,295    |
| # of Persons per HH  | 2.5       | 2.9       | 2.9       |
| Average HH Income    | \$87,707  | \$75,263  | \$70,093  |
| Average House Value  | \$286,721 | \$244,933 | \$240,149 |

2020 American Community Survey (ACS)