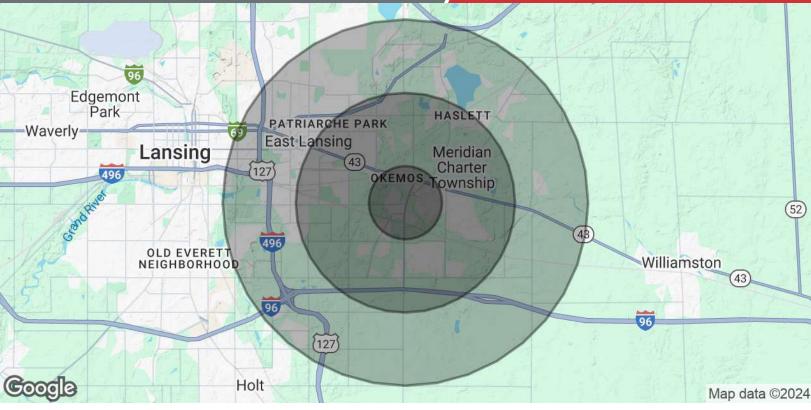

# NalMid-Michigan

For Lease 4,516 SF | \$16.00 SF/yr Office Space

| Population           | 1 Mile    | 3 Miles   | 5 Miles   |
|----------------------|-----------|-----------|-----------|
| Total Population     | 5,187     | 52,798    | 114,547   |
| Average Age          | 32.2      | 30.6      | 30.6      |
| Average Age (Male)   | 31.6      | 30.3      | 30.7      |
| Average Age (Female) | 34.1      | 31.0      | 30.7      |
| Households & Income  | 1 Mile    | 3 Miles   | 5 Miles   |
| Total Households     | 2,115     | 17,911    | 39,295    |
| # of Persons per HH  | 2.5       | 2.9       | 2.9       |
| Average HH Income    | \$87,707  | \$75,263  | \$70,093  |
| Average House Value  | \$286,721 | \$244,933 | \$240,149 |