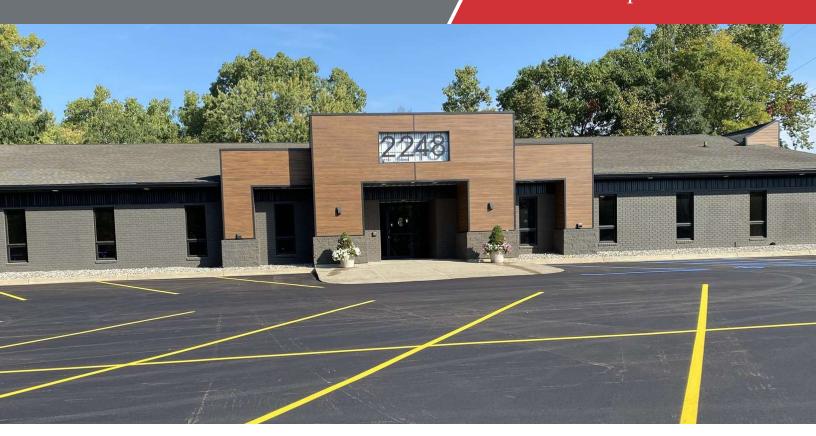

## Okemos Professional Building

2248 Mt. Hope Road Okemos , Michigan 48864

#### **Property Highlights**

- 4,516 SF Build-To-Suit Available
- · Tenant Improvements Offered
- New facade
- Red Cedar River views from both floors with windows

#### Offering Summary

| Lease Rate:    | \$16.00 SF/yr (MG) |
|----------------|--------------------|
| Building Size: | 14,000 SF          |
| Available SF:  | 4,516 SF           |

For More Information