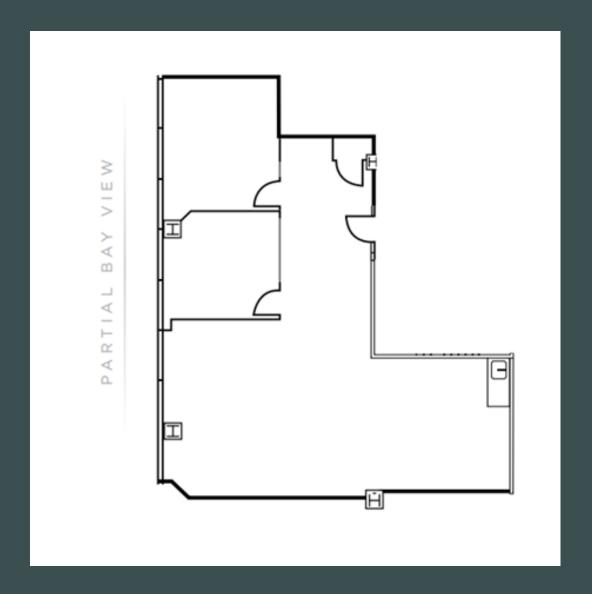

#### Floor Plan

- LED: 4/30/2025
- Longer Term Available
- 1 x Private Office
- 1 x 6-8 Person Conference Room
- 8 x Sit Stand Desks

- A/V Equipment Available
- Bay Views
- Open Kitchen
- Amenity Center on Lower Level