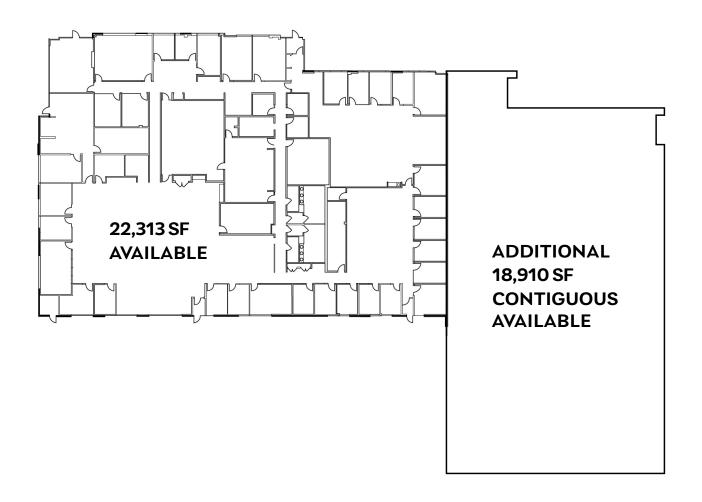

## **PROPERTY FEATURES**



High Traffic Visibility on 121



Excellent Ingress/Egress



Minutes from Restauraunts and Entertainment



7.76/1,000 Free Surface Parking



Close Proximity to Major Airports



HUNTER LEE (214) 954-3304 hlee@hpitx.com **BEN CUZEN** (972) 989-5439 bcuzen@hpitx.com

LUKE AVILES (972) 850-2715 laviles@hpitx.com

## 633 S Hwy 121

41,223 RSF





## 645 E Hwy 121

36,080 RSF



## **FLOORPLAN**

- 40 Offices
- 11 Conference/Huddle Rooms
  - 2 Break Rooms

- Reception Area
- 1 Electrical Room
- Storage Rooms
- 1 Back Up Generator
- 1 Server Room
- Open Areas
- 2 Grade Level Doors
- Dock Can Be Added









HUNTER LEE (214) 954-3304 hlee@hpitx.com BEN CUZEN (972) 989-5439 bcuzen@hpitx.com LUKE AVILES (972) 850-2715 laviles@hpitx.com