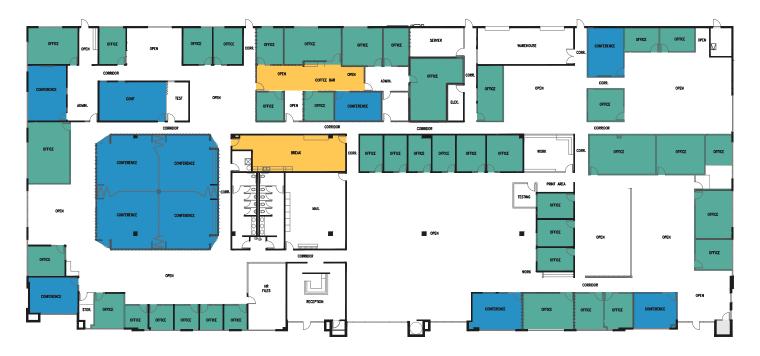

## **FLOORPLAN**

- 40 Offices
- 11 Conference/Huddle Rooms
  - 2 Break Rooms

- Reception Area
- 1 Electrical Room
- Storage Rooms
- 1 Back Up Generator
- 1 Server Room
- Open Areas
- 2 Grade Level Doors
- Dock Can Be Added