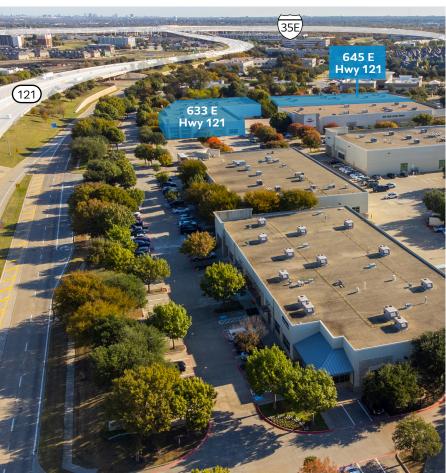

## **PROPERTY FEATURES**



High Traffic Visibility on 121



Excellent Ingress/Egress



Minutes from Restauraunts and Entertainment



7.76/1,000 Free Surface Parking



Close Proximity to Major Airports



HUNTER LEE (214) 954-3304 hlee@hpitx.com **BEN CUZEN** (972) 989-5439 bcuzen@hpitx.com

LUKE AVILES (972) 850-2715 laviles@hpitx.com

## 633 S Hwy 121

41,223 RSF





## 645 E Hwy 121

36,080 RSF



## **FLOORPLAN**

- 40 Offices
- 11 Conference/Huddle Rooms
  - 2 Break Rooms

- Reception Area
- 1 Electrical Room
- Storage Rooms
- 1 Back Up Generator
- 1 Server Room
- Open Areas
- 2 Grade Level Doors
- Dock Can Be Added









HUNTER LEE (214) 954-3304 hlee@hpitx.com BEN CUZEN (972) 989-5439 bcuzen@hpitx.com LUKE AVILES (972) 850-2715 laviles@hpitx.com