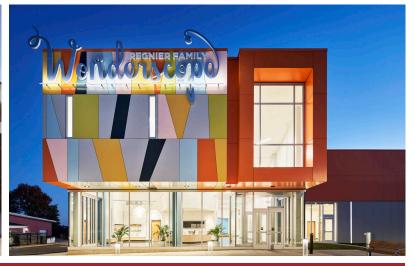

#### WONDERSCOPE CHILDREN'S MUSEUM

A \$15M, 30,000 SF state-of-the-art opened at Red Bridge in 2020 and is expected to bring 250,000 visitors annually. Wonderscope is an interactive STEAM museum with various exhibits and one-of-a kind outdoor playground.