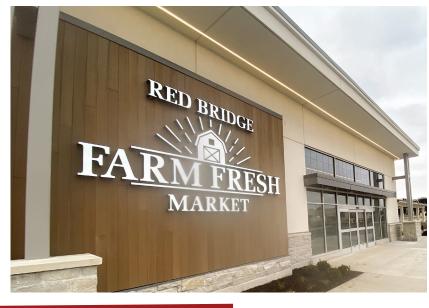

## COMING DECEMBER 2024: RED BRIDGE FARM FRESH MARKET

Farm Fresh Market is a new, local concept centered around providing quality produce at competitive prices, featuring a full-service deli, meats, fresh bakery, and liquor section.