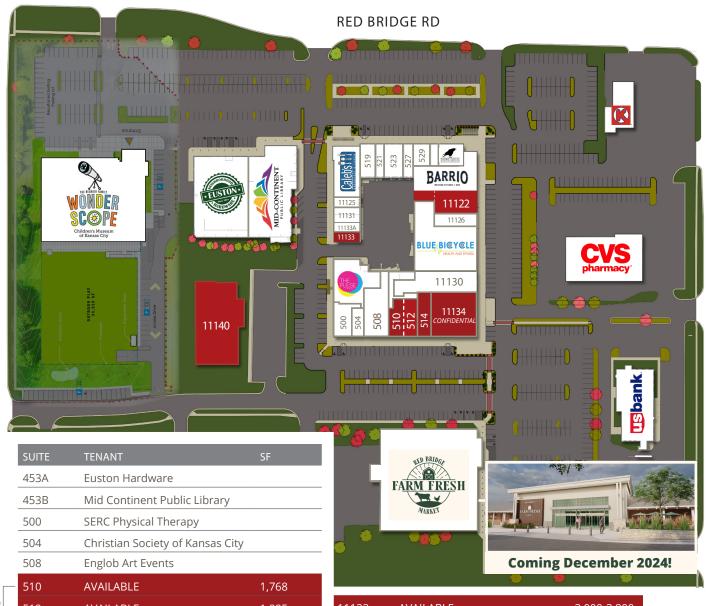

# AVAILABLE SPACES: 510\* 1,768 SF 512\* 1,885 SF 514\* 1,800 SF (Confidential) 11122 3,000-3,800 SF 11133 729 SF 11134 7,000 SF (Confidential: 2nd Gen Restaurant) 11140 12,000 SF (Freestanding Office)

#### **SITE PLAN**

Combine to 5,453 SF

| 508   | Englob Art Events        |       |
|-------|--------------------------|-------|
| 510   | AVAILABLE                | 1,768 |
| 512   | AVAILABLE                | 1,885 |
| 514   | AVAILABLE (CONFIDENTIAL) | 1,800 |
| 515   | Caleb's Kitchen          |       |
| 519   | Berries + Honey          |       |
| 521   | American Rare Coin       |       |
| 523   | The Limit                |       |
| 527   | Made in KC               |       |
| 529   | China Dragon             |       |
| 533   | The Sweet Granada        |       |
| 535   | Crows Coffee             |       |
| 11120 | Barrio                   |       |
| 11125 | Goodwin Insurance Agency |       |
|       |                          |       |

| AVAILABLE                      | 3,000-3,800                                                                                                                                            |
|--------------------------------|--------------------------------------------------------------------------------------------------------------------------------------------------------|
| Salon Service Group            |                                                                                                                                                        |
| Blue Bicycle                   |                                                                                                                                                        |
| Integrity Martial Arts Academy |                                                                                                                                                        |
| Ananda Skin Soul               |                                                                                                                                                        |
| Alyssa Johnson Hair            |                                                                                                                                                        |
| AVAILABLE                      | 729                                                                                                                                                    |
| AVAILABLE (CONFIDENTIAL)       | 7,000                                                                                                                                                  |
| AVAILABLE                      | 12,000                                                                                                                                                 |
| Pulse Performing Arts Center   |                                                                                                                                                        |
|                                | Salon Service Group  Blue Bicycle Integrity Martial Arts Academy Ananda Skin Soul  Alyssa Johnson Hair  AVAILABLE  AVAILABLE (CONFIDENTIAL)  AVAILABLE |