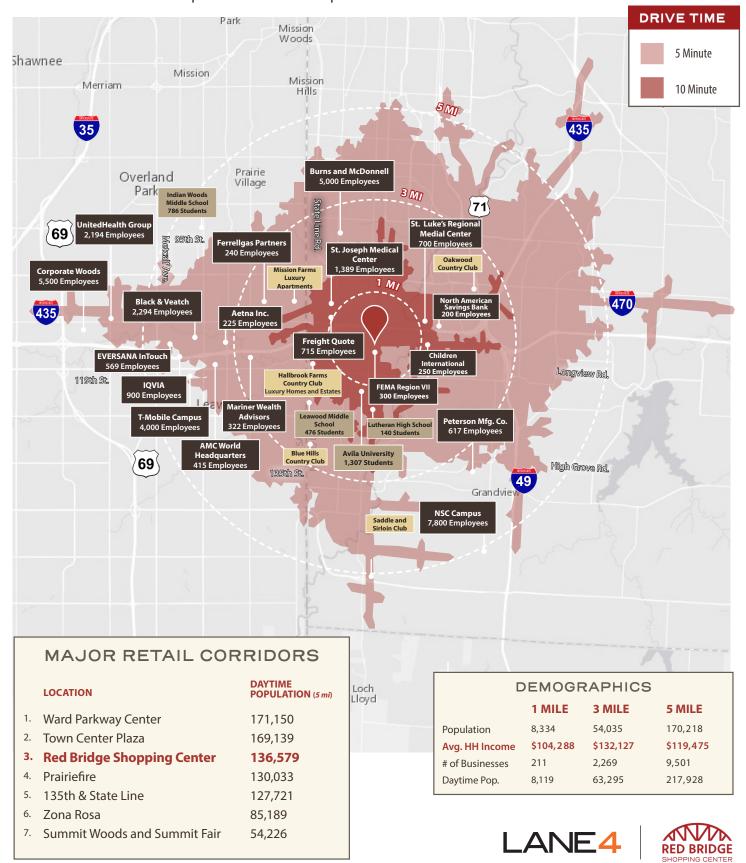

#### 1 MINUTE FROM I-435 & 2 MINUTES FROM KANSAS

allows outstanding proximity to pivotal neighborhoods, businesses, and schools.

#### JUST MINUTES FROM SOME OF KANSAS CITY'S LARGEST AND GROWING EMPLOYERS

Black & Veatch, Freight Quote, St. Joseph Hospital, and Burns & McDonnell.

#### SITUATED IN THE HEART OF SOME OF KANSAS CITY'S BEST NEIGHBORHOODS

2-5 minutes from some of the highest income zip codes in KC including Blue Hills Estates, Hallbrook Farms, and Leawood. Average household income exceeds \$132,000 within 3-miles of center.

#### VISITOR INSIGHTS

**1.1M** visits with an average of **261,000 visitors** frequenting the center **4.2 times** per year. Visitors are likely to spend **57 minutes** at center. *Source: Placer.Al (2024)* 

# JUST MINUTES FROM SOME OF KANSAS CITY'S BIGGEST EMPLOYERS AND STRONGEST NEIGHBORHOODS.

Burns and McDonnell • St. Joseph Medical Center • Corporate Woods • Mission Farms • Leawood