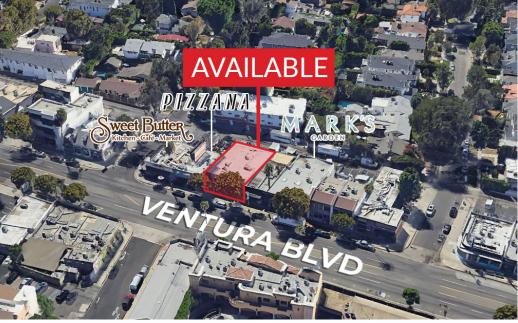

# RETAIL SHOWROOM/FLEX SPACE AVAILABLE IN SHERMAN OAKS' BEST BLOCK WITH TREMENDOUS FOOT TRAFFIC

13830-13832 Ventura Blvd., Sherman Oaks, CA 91335

## APPROX. 1,250-4,000 SF

RETAIL FLEX SPACE AVAILABLE

- ✓ Currently occupied by Arte Fina Furniture\*
- ✓ 50 feet of frontage on Ventura Blvd with excellent fascia signage and roof top blade sign
- ✓ Six parking spaces available in the rear, along with additional street parking
- ✓ Located in a high-income area, ideal for attracting affluent customers
- ✓ Adjacent to Mark's Garden, Sweet Butter, and Pizanna