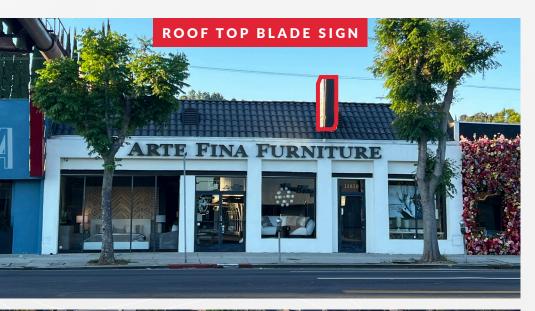

## APPROX. 1,250-4,000 SF

RETAIL FLEX SPACE AVAILABLE

- ✓ Currently occupied by Arte Fina Furniture\*
- ✓ 50 feet of frontage on Ventura Blvd with excellent fascia signage and roof top blade sign
- ✓ Six parking spaces available in the rear, along with additional street parking
- ✓ Located in a high-income area, ideal for attracting affluent customers
- ✓ Adjacent to Mark's Garden, Sweet Butter, and Pizanna