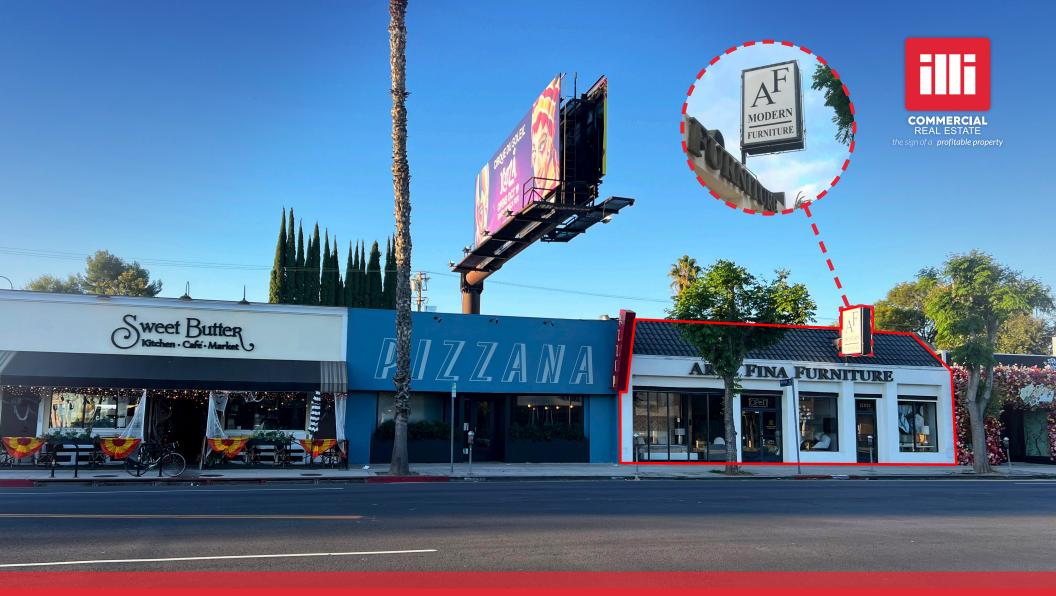

# RETAIL SHOWROOM/FLEX SPACE AVAILABLE IN SHERMAN OAKS' BEST BLOCK WITH TREMENDOUS FOOT TRAFFIC

13830-13832 Ventura Blvd., Sherman Oaks, CA 91335

## APPROX. 1,250-4,000 SF

RETAIL FLEX SPACE AVAILABLE

- ✓ Currently occupied by Arte Fina Furniture\*
- ✓ 50 feet of frontage on Ventura Blvd with excellent fascia signage and roof top blade sign
- ✓ Six parking spaces available in the rear, along with additional street parking
- ✓ Located in a high-income area, ideal for attracting affluent customers
- ✓ Adjacent to Mark's Garden, Sweet Butter, and Pizanna