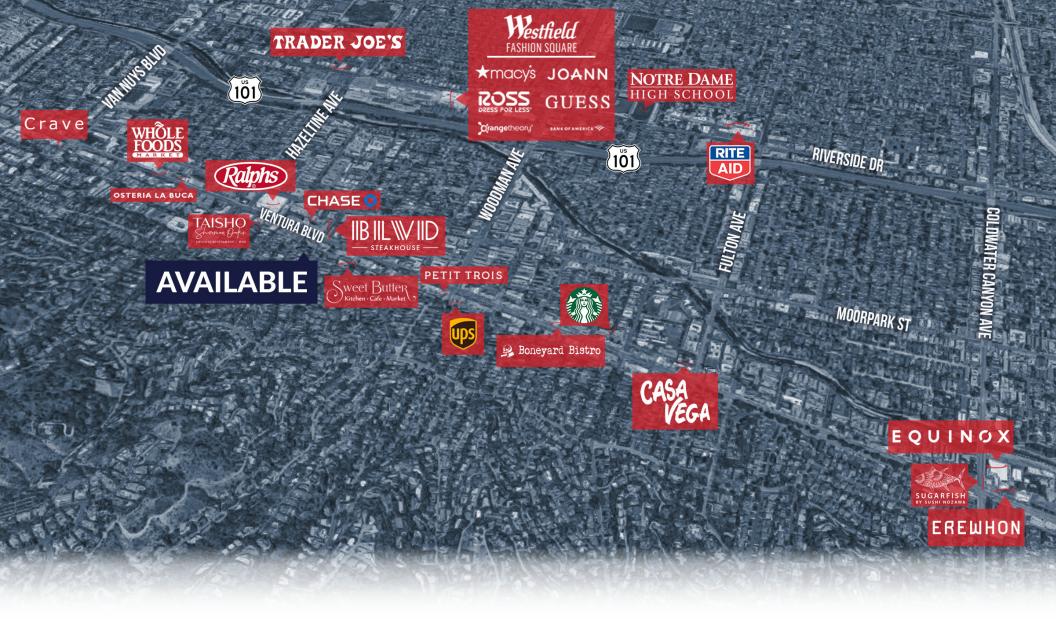

# RETAIL SHOWROOM/FLEX SPACE AVAILABLE IN SHERMAN OAKS' BEST BLOCK WITH TREMENDOUS FOOT TRAFFIC

13830-13832 Ventura Blvd., Sherman Oaks, CA 91335

# **PROPERTY FEATURES**

COMMERCIAL REAL ESTATE the sign of a profitable property

13830-13832 Ventura Blvd., Sherman Oaks, CA 91335

## APPROX. 1,250-4,000 SF

RETAIL FLEX SPACE AVAILABLE

- ✓ Currently occupied by Arte Fina Furniture\*
- ✓ 50 feet of frontage on Ventura Blvd with excellent fascia signage and roof top blade sign
- ✓ Six parking spaces available in the rear, along with additional street parking
- ✓ Located in a high-income area, ideal for attracting affluent customers
- ✓ Adjacent to Mark's Garden, Sweet Butter, and Pizanna

## **AREA AMENITIES**

- ✓ Conveniently located near the 101 and 405 Freeways, with public transportation options readily available
- ✓ Situated on Ventura Blvd, one of Sherman Oaks' most vibrant and sought-after commercial corridors
- ✓ Close to top-rated public and private schools, making the area attractive to families and ensuring a steady local customer base