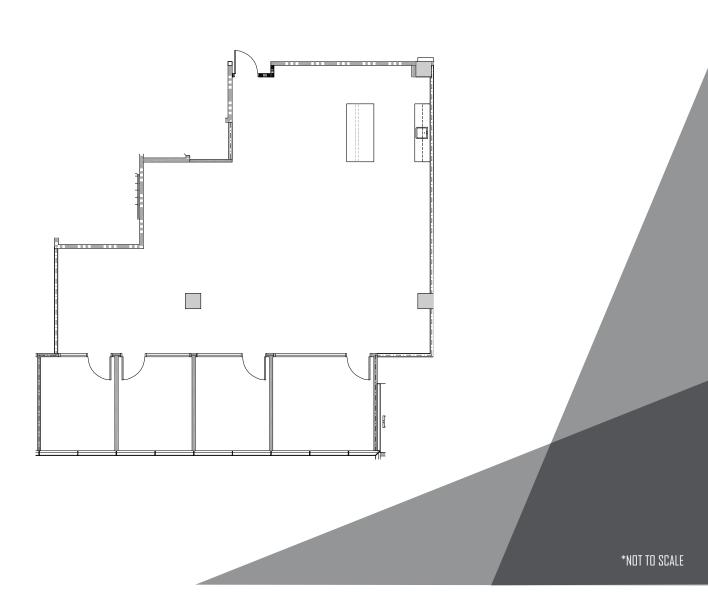

# **2000 CROW CANYON PLACE**

| RSF     | AVAILABLE | DESCRIPTION                                                                                             |
|---------|-----------|---------------------------------------------------------------------------------------------------------|
| ±1,464  | Now       | 2 offices, open area.                                                                                   |
| ±1,719  | Now       | Double door entry off of elevator landing. Three offices, conference room,<br>open area                 |
| ±2,190  | Now       | 3 offices, open area, kitchen.                                                                          |
| ±2,437  | Now       | Market Ready Suite with Exposed ceiling, 4 offices and open break area. 🛛 🕀                             |
| ±2,765  | Now       | Market Ready Suite with 6 offices, conference room, open area and kitchen.                              |
| ±2,929  | Now       | Plug and Play opportunity, Four offices, kitchen, open area and small conference room.                  |
| ±3,259  | Now       | Six offices, conference room, kitchen, open area.                                                       |
| ±4,613  | Now       | Three offices, small and large conference rooms, kitchen and open area. 🕀                               |
| ±5,877  | Now       | Nine offices, conference room, kitchen and open area.                                                   |
| ±7,016  | Now       | Double Door entry off of elevator landing. Mix of offices, open area, kitchen and conference room       |
| ±8,415  | Now       | Corner suite with 2 sides of glass line, mix of offices, open area, conference<br>room and kitchen      |
| ±10,388 | Now       | Exposed ceiling entry, modern open break, mix of offices, open area, kitchen<br>and conference room 🛛 🔐 |