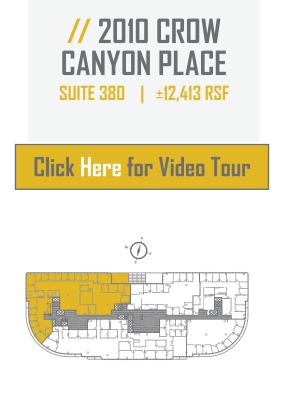

# **2010 CROW CANYON PLACE**

| JITE | RSF     | AVAILABLE | DESCRIPTION                                                                                                                                                                                                                                                                                                                                                                                                                                                                                                                                                                                                                                                                                                                                                                                                                                                                                                                                                                                                                                                                                                                                                                                                                                                                                                                                                                                                                                                                                                                                                                                                                                                                                                                                                                                                                                                                                                                                                                                                                                                                                                                    |
|------|---------|-----------|--------------------------------------------------------------------------------------------------------------------------------------------------------------------------------------------------------------------------------------------------------------------------------------------------------------------------------------------------------------------------------------------------------------------------------------------------------------------------------------------------------------------------------------------------------------------------------------------------------------------------------------------------------------------------------------------------------------------------------------------------------------------------------------------------------------------------------------------------------------------------------------------------------------------------------------------------------------------------------------------------------------------------------------------------------------------------------------------------------------------------------------------------------------------------------------------------------------------------------------------------------------------------------------------------------------------------------------------------------------------------------------------------------------------------------------------------------------------------------------------------------------------------------------------------------------------------------------------------------------------------------------------------------------------------------------------------------------------------------------------------------------------------------------------------------------------------------------------------------------------------------------------------------------------------------------------------------------------------------------------------------------------------------------------------------------------------------------------------------------------------------|
| 30   | ±3,247  | Now       | Conference room, office, kitchen, storage, open area.                                                                                                                                                                                                                                                                                                                                                                                                                                                                                                                                                                                                                                                                                                                                                                                                                                                                                                                                                                                                                                                                                                                                                                                                                                                                                                                                                                                                                                                                                                                                                                                                                                                                                                                                                                                                                                                                                                                                                                                                                                                                          |
| 25   | ±3,466  | Now       | Five offices, open area, kitchen and storage room.                                                                                                                                                                                                                                                                                                                                                                                                                                                                                                                                                                                                                                                                                                                                                                                                                                                                                                                                                                                                                                                                                                                                                                                                                                                                                                                                                                                                                                                                                                                                                                                                                                                                                                                                                                                                                                                                                                                                                                                                                                                                             |
| 0    | ±4,559  | Now       | Substantial window line with market ready improvements. Revealed the set of t |
| ίΟ   | ±5,762  | Now       | Mix of private offices and open area. 🛛 🕀                                                                                                                                                                                                                                                                                                                                                                                                                                                                                                                                                                                                                                                                                                                                                                                                                                                                                                                                                                                                                                                                                                                                                                                                                                                                                                                                                                                                                                                                                                                                                                                                                                                                                                                                                                                                                                                                                                                                                                                                                                                                                      |
| 50   | ±6,098  | Now       | Mix of offices, conference rooms and open space.<br>Double-door entry off elevator landing.                                                                                                                                                                                                                                                                                                                                                                                                                                                                                                                                                                                                                                                                                                                                                                                                                                                                                                                                                                                                                                                                                                                                                                                                                                                                                                                                                                                                                                                                                                                                                                                                                                                                                                                                                                                                                                                                                                                                                                                                                                    |
| ]5   | ±9,176  | Now       | Three offices, kitchen and open space. Market ready suite. 🛛 🕀                                                                                                                                                                                                                                                                                                                                                                                                                                                                                                                                                                                                                                                                                                                                                                                                                                                                                                                                                                                                                                                                                                                                                                                                                                                                                                                                                                                                                                                                                                                                                                                                                                                                                                                                                                                                                                                                                                                                                                                                                                                                 |
| 30   | ±12,413 | Now       | Market Ready Suite with exposed ceiling, polished concrete floor and<br>expansive kitchen/meeting area. Mix of offices,conference rooms, open<br>area and deck.                                                                                                                                                                                                                                                                                                                                                                                                                                                                                                                                                                                                                                                                                                                                                                                                                                                                                                                                                                                                                                                                                                                                                                                                                                                                                                                                                                                                                                                                                                                                                                                                                                                                                                                                                                                                                                                                                                                                                                |