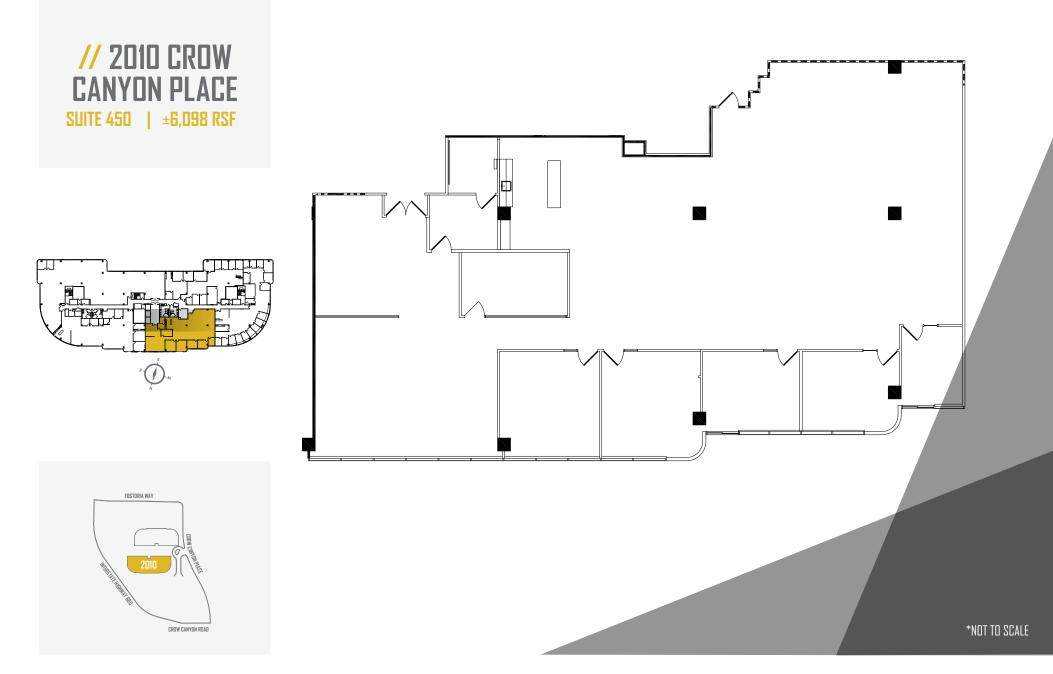

# **2010 CROW CANYON PLACE**

| JITE | RSF     | AVAILABLE | DESCRIPTION                                                                                                                                                                                                                                                                                                                                                                                                                                                                                                                                                                                                                                                                                                                                                                                                                                                                                                                                                                                                                                                                                                                                                                                                                                                                                                                                                                                                                                                                                                                                                                                                                                                                                                                                                                                                                                                                                                                                                                                                                                                                                                                    |
|------|---------|-----------|--------------------------------------------------------------------------------------------------------------------------------------------------------------------------------------------------------------------------------------------------------------------------------------------------------------------------------------------------------------------------------------------------------------------------------------------------------------------------------------------------------------------------------------------------------------------------------------------------------------------------------------------------------------------------------------------------------------------------------------------------------------------------------------------------------------------------------------------------------------------------------------------------------------------------------------------------------------------------------------------------------------------------------------------------------------------------------------------------------------------------------------------------------------------------------------------------------------------------------------------------------------------------------------------------------------------------------------------------------------------------------------------------------------------------------------------------------------------------------------------------------------------------------------------------------------------------------------------------------------------------------------------------------------------------------------------------------------------------------------------------------------------------------------------------------------------------------------------------------------------------------------------------------------------------------------------------------------------------------------------------------------------------------------------------------------------------------------------------------------------------------|
| 30   | ±3,247  | Now       | Conference room, office, kitchen, storage, open area.                                                                                                                                                                                                                                                                                                                                                                                                                                                                                                                                                                                                                                                                                                                                                                                                                                                                                                                                                                                                                                                                                                                                                                                                                                                                                                                                                                                                                                                                                                                                                                                                                                                                                                                                                                                                                                                                                                                                                                                                                                                                          |
| 25   | ±3,466  | Now       | Five offices, open area, kitchen and storage room.                                                                                                                                                                                                                                                                                                                                                                                                                                                                                                                                                                                                                                                                                                                                                                                                                                                                                                                                                                                                                                                                                                                                                                                                                                                                                                                                                                                                                                                                                                                                                                                                                                                                                                                                                                                                                                                                                                                                                                                                                                                                             |
| 0    | ±4,559  | Now       | Substantial window line with market ready improvements. Revealed the set of t |
| ίΟ   | ±5,762  | Now       | Mix of private offices and open area. 🛛 🕀                                                                                                                                                                                                                                                                                                                                                                                                                                                                                                                                                                                                                                                                                                                                                                                                                                                                                                                                                                                                                                                                                                                                                                                                                                                                                                                                                                                                                                                                                                                                                                                                                                                                                                                                                                                                                                                                                                                                                                                                                                                                                      |
| 50   | ±6,098  | Now       | Mix of offices, conference rooms and open space.<br>Double-door entry off elevator landing.                                                                                                                                                                                                                                                                                                                                                                                                                                                                                                                                                                                                                                                                                                                                                                                                                                                                                                                                                                                                                                                                                                                                                                                                                                                                                                                                                                                                                                                                                                                                                                                                                                                                                                                                                                                                                                                                                                                                                                                                                                    |
| ]5   | ±9,176  | Now       | Three offices, kitchen and open space. Market ready suite. 🛛 🕀                                                                                                                                                                                                                                                                                                                                                                                                                                                                                                                                                                                                                                                                                                                                                                                                                                                                                                                                                                                                                                                                                                                                                                                                                                                                                                                                                                                                                                                                                                                                                                                                                                                                                                                                                                                                                                                                                                                                                                                                                                                                 |
| 30   | ±12,413 | Now       | Market Ready Suite with exposed ceiling, polished concrete floor and<br>expansive kitchen/meeting area. Mix of offices,conference rooms, open<br>area and deck.                                                                                                                                                                                                                                                                                                                                                                                                                                                                                                                                                                                                                                                                                                                                                                                                                                                                                                                                                                                                                                                                                                                                                                                                                                                                                                                                                                                                                                                                                                                                                                                                                                                                                                                                                                                                                                                                                                                                                                |