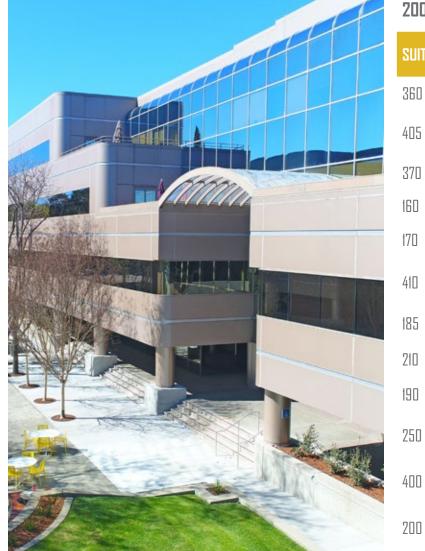

# **2000 CROW CANYON PLACE**

| RSF     | AVAILABLE | DESCRIPTION                                                                                             |
|---------|-----------|---------------------------------------------------------------------------------------------------------|
| ±1,464  | Now       | 2 offices, open area.                                                                                   |
| ±1,719  | Now       | Double door entry off of elevator landing. Three offices, conference room,<br>open area                 |
| ±2,190  | Now       | 3 offices, open area, kitchen.                                                                          |
| ±2,437  | Now       | Market Ready Suite with Exposed ceiling, 4 offices and open break area. 🛛 🕀                             |
| ±2,765  | Now       | Market Ready Suite with 6 offices, conference room, open area and kitchen.                              |
| ±2,929  | Now       | Plug and Play opportunity, Four offices, kitchen, open area and small conference room.                  |
| ±3,259  | Now       | Six offices, conference room, kitchen, open area.                                                       |
| ±4,613  | Now       | Three offices, small and large conference rooms, kitchen and open area. 🕀                               |
| ±5,877  | Now       | Nine offices, conference room, kitchen and open area.                                                   |
| ±7,016  | Now       | Double Door entry off of elevator landing. Mix of offices, open area, kitchen and conference room       |
| ±8,415  | Now       | Corner suite with 2 sides of glass line, mix of offices, open area, conference<br>room and kitchen      |
| ±10,388 | Now       | Exposed ceiling entry, modern open break, mix of offices, open area, kitchen<br>and conference room 🛛 🔐 |