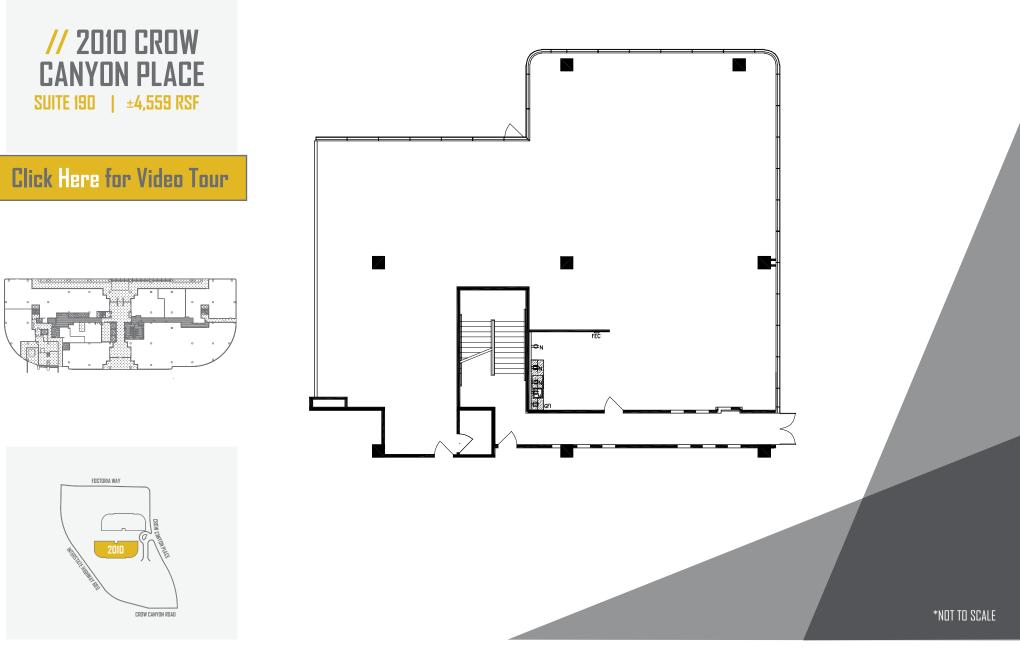

# **2010 CROW CANYON PLACE**

| JITE | RSF     | AVAILABLE | DESCRIPTION                                                                                                                                                                                                                                                                                                                                                                                                                                                                                                                                                                                                                                                                                                                                                                                                                                                                                                                                                                                                                                                                                                                                                                                                                                                                                                                                                                                                                                                                                                                                                                                                                                                                                                                                                                                                                                                                                                                                                                                                                                                                                                                    |
|------|---------|-----------|--------------------------------------------------------------------------------------------------------------------------------------------------------------------------------------------------------------------------------------------------------------------------------------------------------------------------------------------------------------------------------------------------------------------------------------------------------------------------------------------------------------------------------------------------------------------------------------------------------------------------------------------------------------------------------------------------------------------------------------------------------------------------------------------------------------------------------------------------------------------------------------------------------------------------------------------------------------------------------------------------------------------------------------------------------------------------------------------------------------------------------------------------------------------------------------------------------------------------------------------------------------------------------------------------------------------------------------------------------------------------------------------------------------------------------------------------------------------------------------------------------------------------------------------------------------------------------------------------------------------------------------------------------------------------------------------------------------------------------------------------------------------------------------------------------------------------------------------------------------------------------------------------------------------------------------------------------------------------------------------------------------------------------------------------------------------------------------------------------------------------------|
| 30   | ±3,247  | Now       | Conference room, office, kitchen, storage, open area.                                                                                                                                                                                                                                                                                                                                                                                                                                                                                                                                                                                                                                                                                                                                                                                                                                                                                                                                                                                                                                                                                                                                                                                                                                                                                                                                                                                                                                                                                                                                                                                                                                                                                                                                                                                                                                                                                                                                                                                                                                                                          |
| 25   | ±3,466  | Now       | Five offices, open area, kitchen and storage room.                                                                                                                                                                                                                                                                                                                                                                                                                                                                                                                                                                                                                                                                                                                                                                                                                                                                                                                                                                                                                                                                                                                                                                                                                                                                                                                                                                                                                                                                                                                                                                                                                                                                                                                                                                                                                                                                                                                                                                                                                                                                             |
| 0    | ±4,559  | Now       | Substantial window line with market ready improvements. Revealed the set of t |
| ίΟ   | ±5,762  | Now       | Mix of private offices and open area. 🛛 🕀                                                                                                                                                                                                                                                                                                                                                                                                                                                                                                                                                                                                                                                                                                                                                                                                                                                                                                                                                                                                                                                                                                                                                                                                                                                                                                                                                                                                                                                                                                                                                                                                                                                                                                                                                                                                                                                                                                                                                                                                                                                                                      |
| 50   | ±6,098  | Now       | Mix of offices, conference rooms and open space.<br>Double-door entry off elevator landing.                                                                                                                                                                                                                                                                                                                                                                                                                                                                                                                                                                                                                                                                                                                                                                                                                                                                                                                                                                                                                                                                                                                                                                                                                                                                                                                                                                                                                                                                                                                                                                                                                                                                                                                                                                                                                                                                                                                                                                                                                                    |
| ]5   | ±9,176  | Now       | Three offices, kitchen and open space. Market ready suite. 🛛 🕀                                                                                                                                                                                                                                                                                                                                                                                                                                                                                                                                                                                                                                                                                                                                                                                                                                                                                                                                                                                                                                                                                                                                                                                                                                                                                                                                                                                                                                                                                                                                                                                                                                                                                                                                                                                                                                                                                                                                                                                                                                                                 |
| 30   | ±12,413 | Now       | Market Ready Suite with exposed ceiling, polished concrete floor and<br>expansive kitchen/meeting area. Mix of offices,conference rooms, open<br>area and deck.                                                                                                                                                                                                                                                                                                                                                                                                                                                                                                                                                                                                                                                                                                                                                                                                                                                                                                                                                                                                                                                                                                                                                                                                                                                                                                                                                                                                                                                                                                                                                                                                                                                                                                                                                                                                                                                                                                                                                                |