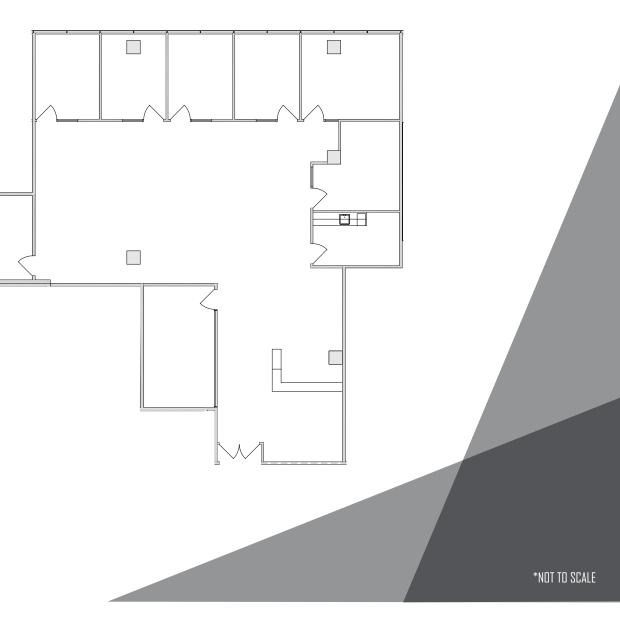

# **2010 CROW CANYON PLACE**

| JITE | RSF     | AVAILABLE | DESCRIPTION                                                                                                                                                                                                                                                                                                                                                                                                                                                                                                                                                                                                                                                                                                                                                                                                                                                                                                                                                                                                                                                                                                                                                                                                                                                                                                                                                                                                                                                                                                                                                                                                                                                                                                                                                                                                                                                                                                                                                                                                                                                                                                                    |
|------|---------|-----------|--------------------------------------------------------------------------------------------------------------------------------------------------------------------------------------------------------------------------------------------------------------------------------------------------------------------------------------------------------------------------------------------------------------------------------------------------------------------------------------------------------------------------------------------------------------------------------------------------------------------------------------------------------------------------------------------------------------------------------------------------------------------------------------------------------------------------------------------------------------------------------------------------------------------------------------------------------------------------------------------------------------------------------------------------------------------------------------------------------------------------------------------------------------------------------------------------------------------------------------------------------------------------------------------------------------------------------------------------------------------------------------------------------------------------------------------------------------------------------------------------------------------------------------------------------------------------------------------------------------------------------------------------------------------------------------------------------------------------------------------------------------------------------------------------------------------------------------------------------------------------------------------------------------------------------------------------------------------------------------------------------------------------------------------------------------------------------------------------------------------------------|
| 30   | ±3,247  | Now       | Conference room, office, kitchen, storage, open area.                                                                                                                                                                                                                                                                                                                                                                                                                                                                                                                                                                                                                                                                                                                                                                                                                                                                                                                                                                                                                                                                                                                                                                                                                                                                                                                                                                                                                                                                                                                                                                                                                                                                                                                                                                                                                                                                                                                                                                                                                                                                          |
| 25   | ±3,466  | Now       | Five offices, open area, kitchen and storage room.                                                                                                                                                                                                                                                                                                                                                                                                                                                                                                                                                                                                                                                                                                                                                                                                                                                                                                                                                                                                                                                                                                                                                                                                                                                                                                                                                                                                                                                                                                                                                                                                                                                                                                                                                                                                                                                                                                                                                                                                                                                                             |
| 0    | ±4,559  | Now       | Substantial window line with market ready improvements. Revealed the set of t |
| ίΟ   | ±5,762  | Now       | Mix of private offices and open area. 🛛 🕀                                                                                                                                                                                                                                                                                                                                                                                                                                                                                                                                                                                                                                                                                                                                                                                                                                                                                                                                                                                                                                                                                                                                                                                                                                                                                                                                                                                                                                                                                                                                                                                                                                                                                                                                                                                                                                                                                                                                                                                                                                                                                      |
| 50   | ±6,098  | Now       | Mix of offices, conference rooms and open space.<br>Double-door entry off elevator landing.                                                                                                                                                                                                                                                                                                                                                                                                                                                                                                                                                                                                                                                                                                                                                                                                                                                                                                                                                                                                                                                                                                                                                                                                                                                                                                                                                                                                                                                                                                                                                                                                                                                                                                                                                                                                                                                                                                                                                                                                                                    |
| ]5   | ±9,176  | Now       | Three offices, kitchen and open space. Market ready suite. 🛛 🕀                                                                                                                                                                                                                                                                                                                                                                                                                                                                                                                                                                                                                                                                                                                                                                                                                                                                                                                                                                                                                                                                                                                                                                                                                                                                                                                                                                                                                                                                                                                                                                                                                                                                                                                                                                                                                                                                                                                                                                                                                                                                 |
| 30   | ±12,413 | Now       | Market Ready Suite with exposed ceiling, polished concrete floor and<br>expansive kitchen/meeting area. Mix of offices,conference rooms, open<br>area and deck.                                                                                                                                                                                                                                                                                                                                                                                                                                                                                                                                                                                                                                                                                                                                                                                                                                                                                                                                                                                                                                                                                                                                                                                                                                                                                                                                                                                                                                                                                                                                                                                                                                                                                                                                                                                                                                                                                                                                                                |