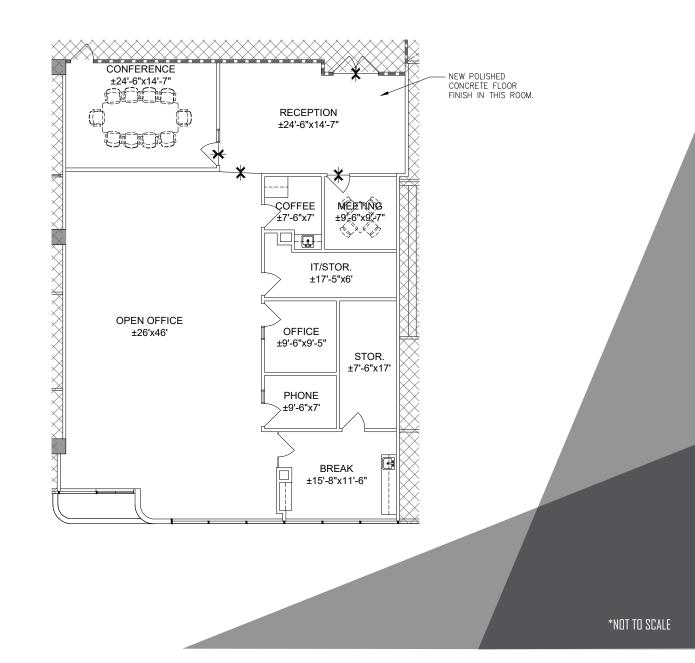

# **2010 CROW CANYON PLACE**

| JITE | RSF     | AVAILABLE | DESCRIPTION                                                                                                                                                                                                                                                                                                                                                                                                                                                                                                                                                                                                                                                                                                                                                                                                                                                                                                                                                                                                                                                                                                                                                                                                                                                                                                                                                                                                                                                                                                                                                                                                                                                                                                                                                                                                                                                                                                                                                                                                                                                                                                                    |
|------|---------|-----------|--------------------------------------------------------------------------------------------------------------------------------------------------------------------------------------------------------------------------------------------------------------------------------------------------------------------------------------------------------------------------------------------------------------------------------------------------------------------------------------------------------------------------------------------------------------------------------------------------------------------------------------------------------------------------------------------------------------------------------------------------------------------------------------------------------------------------------------------------------------------------------------------------------------------------------------------------------------------------------------------------------------------------------------------------------------------------------------------------------------------------------------------------------------------------------------------------------------------------------------------------------------------------------------------------------------------------------------------------------------------------------------------------------------------------------------------------------------------------------------------------------------------------------------------------------------------------------------------------------------------------------------------------------------------------------------------------------------------------------------------------------------------------------------------------------------------------------------------------------------------------------------------------------------------------------------------------------------------------------------------------------------------------------------------------------------------------------------------------------------------------------|
| 30   | ±3,247  | Now       | Conference room, office, kitchen, storage, open area.                                                                                                                                                                                                                                                                                                                                                                                                                                                                                                                                                                                                                                                                                                                                                                                                                                                                                                                                                                                                                                                                                                                                                                                                                                                                                                                                                                                                                                                                                                                                                                                                                                                                                                                                                                                                                                                                                                                                                                                                                                                                          |
| 25   | ±3,466  | Now       | Five offices, open area, kitchen and storage room.                                                                                                                                                                                                                                                                                                                                                                                                                                                                                                                                                                                                                                                                                                                                                                                                                                                                                                                                                                                                                                                                                                                                                                                                                                                                                                                                                                                                                                                                                                                                                                                                                                                                                                                                                                                                                                                                                                                                                                                                                                                                             |
| 0    | ±4,559  | Now       | Substantial window line with market ready improvements. Revealed the set of t |
| ίΟ   | ±5,762  | Now       | Mix of private offices and open area. 🛛 🕀                                                                                                                                                                                                                                                                                                                                                                                                                                                                                                                                                                                                                                                                                                                                                                                                                                                                                                                                                                                                                                                                                                                                                                                                                                                                                                                                                                                                                                                                                                                                                                                                                                                                                                                                                                                                                                                                                                                                                                                                                                                                                      |
| 50   | ±6,098  | Now       | Mix of offices, conference rooms and open space.<br>Double-door entry off elevator landing.                                                                                                                                                                                                                                                                                                                                                                                                                                                                                                                                                                                                                                                                                                                                                                                                                                                                                                                                                                                                                                                                                                                                                                                                                                                                                                                                                                                                                                                                                                                                                                                                                                                                                                                                                                                                                                                                                                                                                                                                                                    |
| ]5   | ±9,176  | Now       | Three offices, kitchen and open space. Market ready suite. 🛛 🕀                                                                                                                                                                                                                                                                                                                                                                                                                                                                                                                                                                                                                                                                                                                                                                                                                                                                                                                                                                                                                                                                                                                                                                                                                                                                                                                                                                                                                                                                                                                                                                                                                                                                                                                                                                                                                                                                                                                                                                                                                                                                 |
| 30   | ±12,413 | Now       | Market Ready Suite with exposed ceiling, polished concrete floor and<br>expansive kitchen/meeting area. Mix of offices,conference rooms, open<br>area and deck.                                                                                                                                                                                                                                                                                                                                                                                                                                                                                                                                                                                                                                                                                                                                                                                                                                                                                                                                                                                                                                                                                                                                                                                                                                                                                                                                                                                                                                                                                                                                                                                                                                                                                                                                                                                                                                                                                                                                                                |