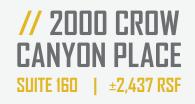

# **2000 CROW CANYON PLACE**

| RSF     | AVAILABLE | DESCRIPTION                                                                                             |
|---------|-----------|---------------------------------------------------------------------------------------------------------|
| ±1,464  | Now       | 2 offices, open area.                                                                                   |
| ±1,719  | Now       | Double door entry off of elevator landing. Three offices, conference room,<br>open area                 |
| ±2,190  | Now       | 3 offices, open area, kitchen.                                                                          |
| ±2,437  | Now       | Market Ready Suite with Exposed ceiling, 4 offices and open break area. 🛛 🕀                             |
| ±2,765  | Now       | Market Ready Suite with 6 offices, conference room, open area and kitchen.                              |
| ±2,929  | Now       | Plug and Play opportunity, Four offices, kitchen, open area and small conference room.                  |
| ±3,259  | Now       | Six offices, conference room, kitchen, open area.                                                       |
| ±4,613  | Now       | Three offices, small and large conference rooms, kitchen and open area. 🕀                               |
| ±5,877  | Now       | Nine offices, conference room, kitchen and open area.                                                   |
| ±7,016  | Now       | Double Door entry off of elevator landing. Mix of offices, open area, kitchen and conference room       |
| ±8,415  | Now       | Corner suite with 2 sides of glass line, mix of offices, open area, conference<br>room and kitchen      |
| ±10,388 | Now       | Exposed ceiling entry, modern open break, mix of offices, open area, kitchen<br>and conference room 🛛 🔐 |