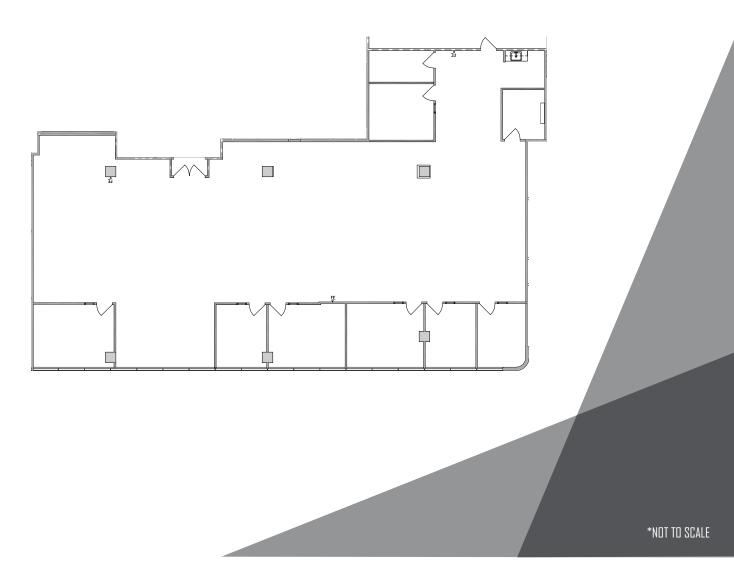

# **2010 CROW CANYON PLACE**

| JITE | RSF     | AVAILABLE | DESCRIPTION                                                                                                                                                                                                                                                                                                                                                                                                                                                                                                                                                                                                                                                                                                                                                                                                                                                                                                                                                                                                                                                                                                                                                                                                                                                                                                                                                                                                                                                                                                                                                                                                                                                                                                                                                                                                                                                                                                                                                                                                                                                                                                                    |
|------|---------|-----------|--------------------------------------------------------------------------------------------------------------------------------------------------------------------------------------------------------------------------------------------------------------------------------------------------------------------------------------------------------------------------------------------------------------------------------------------------------------------------------------------------------------------------------------------------------------------------------------------------------------------------------------------------------------------------------------------------------------------------------------------------------------------------------------------------------------------------------------------------------------------------------------------------------------------------------------------------------------------------------------------------------------------------------------------------------------------------------------------------------------------------------------------------------------------------------------------------------------------------------------------------------------------------------------------------------------------------------------------------------------------------------------------------------------------------------------------------------------------------------------------------------------------------------------------------------------------------------------------------------------------------------------------------------------------------------------------------------------------------------------------------------------------------------------------------------------------------------------------------------------------------------------------------------------------------------------------------------------------------------------------------------------------------------------------------------------------------------------------------------------------------------|
| 30   | ±3,247  | Now       | Conference room, office, kitchen, storage, open area.                                                                                                                                                                                                                                                                                                                                                                                                                                                                                                                                                                                                                                                                                                                                                                                                                                                                                                                                                                                                                                                                                                                                                                                                                                                                                                                                                                                                                                                                                                                                                                                                                                                                                                                                                                                                                                                                                                                                                                                                                                                                          |
| 25   | ±3,466  | Now       | Five offices, open area, kitchen and storage room.                                                                                                                                                                                                                                                                                                                                                                                                                                                                                                                                                                                                                                                                                                                                                                                                                                                                                                                                                                                                                                                                                                                                                                                                                                                                                                                                                                                                                                                                                                                                                                                                                                                                                                                                                                                                                                                                                                                                                                                                                                                                             |
| 0    | ±4,559  | Now       | Substantial window line with market ready improvements. Revealed the set of t |
| ίΟ   | ±5,762  | Now       | Mix of private offices and open area. 🛛 🕀                                                                                                                                                                                                                                                                                                                                                                                                                                                                                                                                                                                                                                                                                                                                                                                                                                                                                                                                                                                                                                                                                                                                                                                                                                                                                                                                                                                                                                                                                                                                                                                                                                                                                                                                                                                                                                                                                                                                                                                                                                                                                      |
| 50   | ±6,098  | Now       | Mix of offices, conference rooms and open space.<br>Double-door entry off elevator landing.                                                                                                                                                                                                                                                                                                                                                                                                                                                                                                                                                                                                                                                                                                                                                                                                                                                                                                                                                                                                                                                                                                                                                                                                                                                                                                                                                                                                                                                                                                                                                                                                                                                                                                                                                                                                                                                                                                                                                                                                                                    |
| ]5   | ±9,176  | Now       | Three offices, kitchen and open space. Market ready suite. 🛛 🕀                                                                                                                                                                                                                                                                                                                                                                                                                                                                                                                                                                                                                                                                                                                                                                                                                                                                                                                                                                                                                                                                                                                                                                                                                                                                                                                                                                                                                                                                                                                                                                                                                                                                                                                                                                                                                                                                                                                                                                                                                                                                 |
| 30   | ±12,413 | Now       | Market Ready Suite with exposed ceiling, polished concrete floor and<br>expansive kitchen/meeting area. Mix of offices,conference rooms, open<br>area and deck.                                                                                                                                                                                                                                                                                                                                                                                                                                                                                                                                                                                                                                                                                                                                                                                                                                                                                                                                                                                                                                                                                                                                                                                                                                                                                                                                                                                                                                                                                                                                                                                                                                                                                                                                                                                                                                                                                                                                                                |