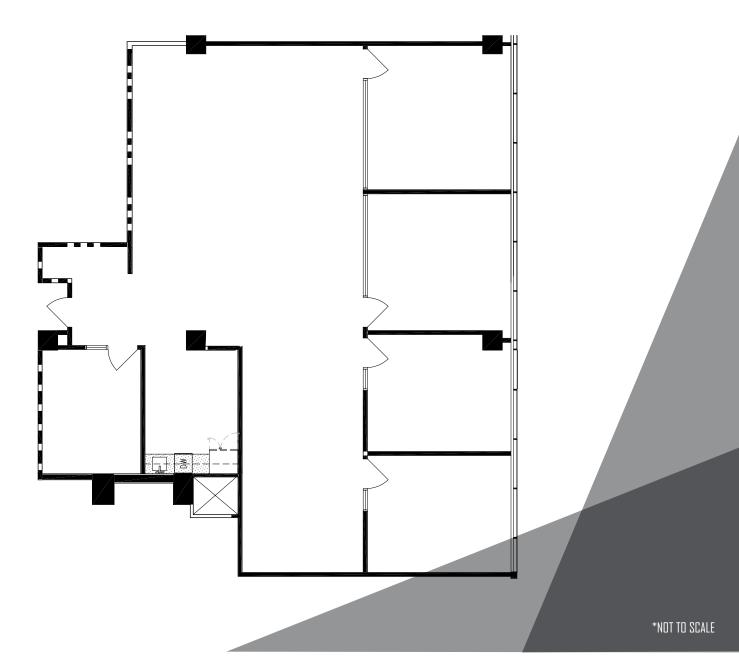

# **2000 CROW CANYON PLACE**

| RSF     | AVAILABLE | DESCRIPTION                                                                                             |
|---------|-----------|---------------------------------------------------------------------------------------------------------|
| ±1,464  | Now       | 2 offices, open area.                                                                                   |
| ±1,719  | Now       | Double door entry off of elevator landing. Three offices, conference room,<br>open area                 |
| ±2,190  | Now       | 3 offices, open area, kitchen.                                                                          |
| ±2,437  | Now       | Market Ready Suite with Exposed ceiling, 4 offices and open break area. 🛛 🕀                             |
| ±2,765  | Now       | Market Ready Suite with 6 offices, conference room, open area and kitchen.                              |
| ±2,929  | Now       | Plug and Play opportunity, Four offices, kitchen, open area and small conference room.                  |
| ±3,259  | Now       | Six offices, conference room, kitchen, open area.                                                       |
| ±4,613  | Now       | Three offices, small and large conference rooms, kitchen and open area. 🕀                               |
| ±5,877  | Now       | Nine offices, conference room, kitchen and open area.                                                   |
| ±7,016  | Now       | Double Door entry off of elevator landing. Mix of offices, open area, kitchen and conference room       |
| ±8,415  | Now       | Corner suite with 2 sides of glass line, mix of offices, open area, conference<br>room and kitchen      |
| ±10,388 | Now       | Exposed ceiling entry, modern open break, mix of offices, open area, kitchen<br>and conference room 🛛 🔐 |