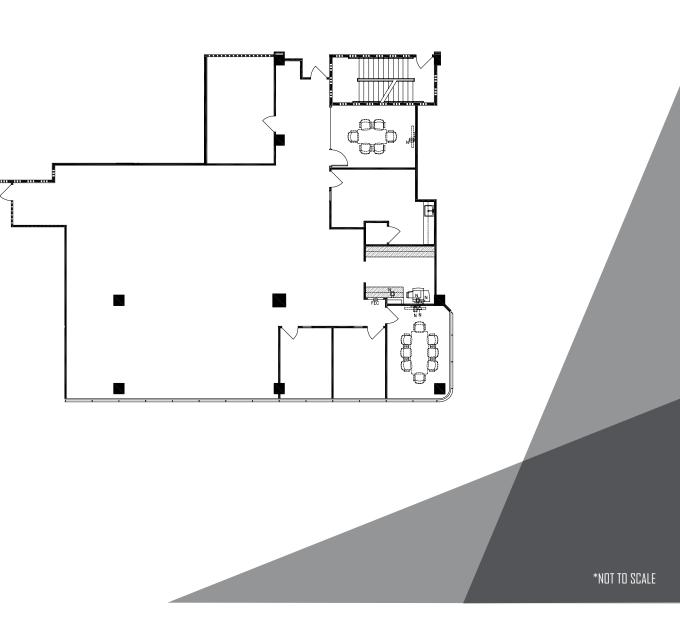

# **2000 CROW CANYON PLACE**

| RSF     | AVAILABLE | DESCRIPTION                                                                                             |
|---------|-----------|---------------------------------------------------------------------------------------------------------|
| ±1,464  | Now       | 2 offices, open area.                                                                                   |
| ±1,719  | Now       | Double door entry off of elevator landing. Three offices, conference room,<br>open area                 |
| ±2,190  | Now       | 3 offices, open area, kitchen.                                                                          |
| ±2,437  | Now       | Market Ready Suite with Exposed ceiling, 4 offices and open break area. 🛛 🕀                             |
| ±2,765  | Now       | Market Ready Suite with 6 offices, conference room, open area and kitchen.                              |
| ±2,929  | Now       | Plug and Play opportunity, Four offices, kitchen, open area and small conference room.                  |
| ±3,259  | Now       | Six offices, conference room, kitchen, open area.                                                       |
| ±4,613  | Now       | Three offices, small and large conference rooms, kitchen and open area. 🕀                               |
| ±5,877  | Now       | Nine offices, conference room, kitchen and open area.                                                   |
| ±7,016  | Now       | Double Door entry off of elevator landing. Mix of offices, open area, kitchen and conference room       |
| ±8,415  | Now       | Corner suite with 2 sides of glass line, mix of offices, open area, conference<br>room and kitchen      |
| ±10,388 | Now       | Exposed ceiling entry, modern open break, mix of offices, open area, kitchen<br>and conference room 🛛 🔐 |