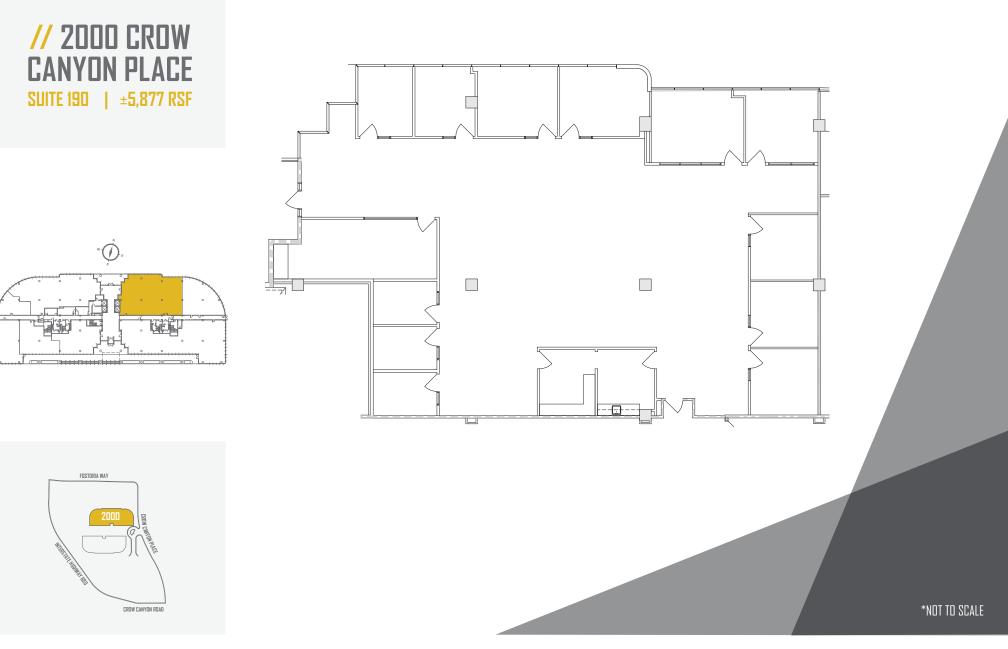

# **2000 CROW CANYON PLACE**

| RSF     | AVAILABLE | DESCRIPTION                                                                                             |
|---------|-----------|---------------------------------------------------------------------------------------------------------|
| ±1,464  | Now       | 2 offices, open area.                                                                                   |
| ±1,719  | Now       | Double door entry off of elevator landing. Three offices, conference room,<br>open area                 |
| ±2,190  | Now       | 3 offices, open area, kitchen.                                                                          |
| ±2,437  | Now       | Market Ready Suite with Exposed ceiling, 4 offices and open break area. 🛛 🕀                             |
| ±2,765  | Now       | Market Ready Suite with 6 offices, conference room, open area and kitchen.                              |
| ±2,929  | Now       | Plug and Play opportunity, Four offices, kitchen, open area and small conference room.                  |
| ±3,259  | Now       | Six offices, conference room, kitchen, open area.                                                       |
| ±4,613  | Now       | Three offices, small and large conference rooms, kitchen and open area. 🕀                               |
| ±5,877  | Now       | Nine offices, conference room, kitchen and open area.                                                   |
| ±7,016  | Now       | Double Door entry off of elevator landing. Mix of offices, open area, kitchen and conference room       |
| ±8,415  | Now       | Corner suite with 2 sides of glass line, mix of offices, open area, conference<br>room and kitchen      |
| ±10,388 | Now       | Exposed ceiling entry, modern open break, mix of offices, open area, kitchen<br>and conference room 🛛 🔐 |