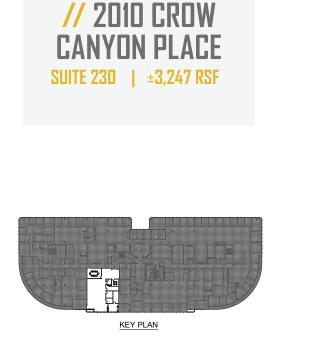

# **2010 CROW CANYON PLACE**

| JITE | RSF     | AVAILABLE | DESCRIPTION                                                                                                                                                                                                                                                                                                                                                                                                                                                                                                                                                                                                                                                                                                                                                                                                                                                                                                                                                                                                                                                                                                                                                                                                                                                                                                                                                                                                                                                                                                                                                                                                                                                                                                                                                                                                                                                                                                                                                                                                                                                                                                                    |
|------|---------|-----------|--------------------------------------------------------------------------------------------------------------------------------------------------------------------------------------------------------------------------------------------------------------------------------------------------------------------------------------------------------------------------------------------------------------------------------------------------------------------------------------------------------------------------------------------------------------------------------------------------------------------------------------------------------------------------------------------------------------------------------------------------------------------------------------------------------------------------------------------------------------------------------------------------------------------------------------------------------------------------------------------------------------------------------------------------------------------------------------------------------------------------------------------------------------------------------------------------------------------------------------------------------------------------------------------------------------------------------------------------------------------------------------------------------------------------------------------------------------------------------------------------------------------------------------------------------------------------------------------------------------------------------------------------------------------------------------------------------------------------------------------------------------------------------------------------------------------------------------------------------------------------------------------------------------------------------------------------------------------------------------------------------------------------------------------------------------------------------------------------------------------------------|
| 30   | ±3,247  | Now       | Conference room, office, kitchen, storage, open area.                                                                                                                                                                                                                                                                                                                                                                                                                                                                                                                                                                                                                                                                                                                                                                                                                                                                                                                                                                                                                                                                                                                                                                                                                                                                                                                                                                                                                                                                                                                                                                                                                                                                                                                                                                                                                                                                                                                                                                                                                                                                          |
| 25   | ±3,466  | Now       | Five offices, open area, kitchen and storage room.                                                                                                                                                                                                                                                                                                                                                                                                                                                                                                                                                                                                                                                                                                                                                                                                                                                                                                                                                                                                                                                                                                                                                                                                                                                                                                                                                                                                                                                                                                                                                                                                                                                                                                                                                                                                                                                                                                                                                                                                                                                                             |
| 0    | ±4,559  | Now       | Substantial window line with market ready improvements. Revealed the set of t |
| ίΟ   | ±5,762  | Now       | Mix of private offices and open area. 🛛 🕀                                                                                                                                                                                                                                                                                                                                                                                                                                                                                                                                                                                                                                                                                                                                                                                                                                                                                                                                                                                                                                                                                                                                                                                                                                                                                                                                                                                                                                                                                                                                                                                                                                                                                                                                                                                                                                                                                                                                                                                                                                                                                      |
| 50   | ±6,098  | Now       | Mix of offices, conference rooms and open space.<br>Double-door entry off elevator landing.                                                                                                                                                                                                                                                                                                                                                                                                                                                                                                                                                                                                                                                                                                                                                                                                                                                                                                                                                                                                                                                                                                                                                                                                                                                                                                                                                                                                                                                                                                                                                                                                                                                                                                                                                                                                                                                                                                                                                                                                                                    |
| ]5   | ±9,176  | Now       | Three offices, kitchen and open space. Market ready suite. 🛛 🕀                                                                                                                                                                                                                                                                                                                                                                                                                                                                                                                                                                                                                                                                                                                                                                                                                                                                                                                                                                                                                                                                                                                                                                                                                                                                                                                                                                                                                                                                                                                                                                                                                                                                                                                                                                                                                                                                                                                                                                                                                                                                 |
| 30   | ±12,413 | Now       | Market Ready Suite with exposed ceiling, polished concrete floor and<br>expansive kitchen/meeting area. Mix of offices,conference rooms, open<br>area and deck.                                                                                                                                                                                                                                                                                                                                                                                                                                                                                                                                                                                                                                                                                                                                                                                                                                                                                                                                                                                                                                                                                                                                                                                                                                                                                                                                                                                                                                                                                                                                                                                                                                                                                                                                                                                                                                                                                                                                                                |