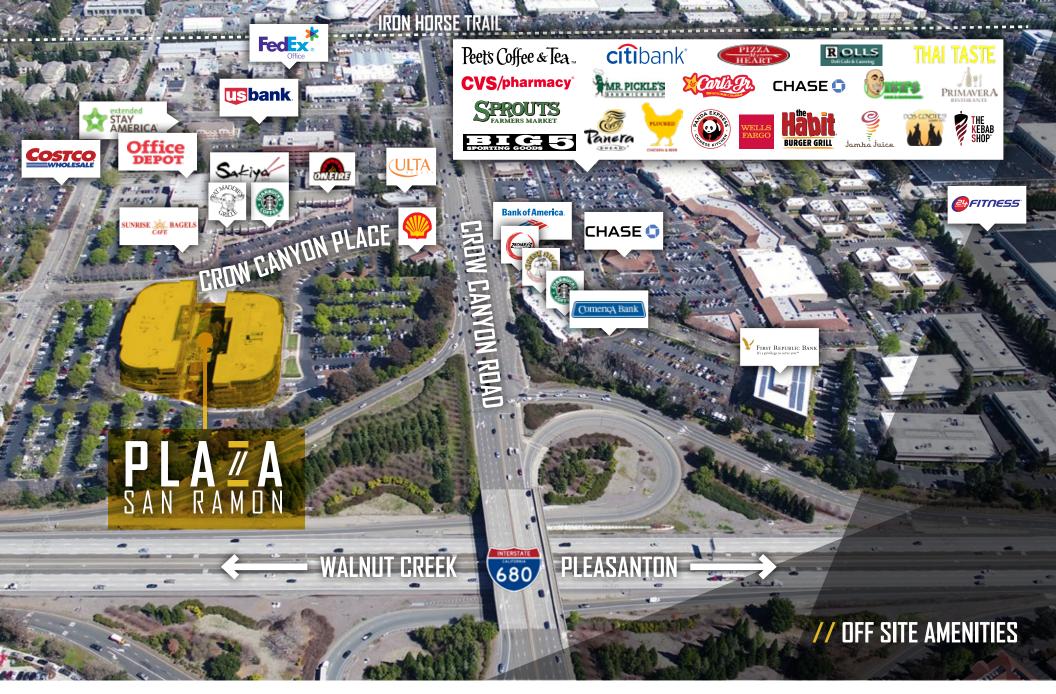

# // AERIAL & TRANSIT MAP

# CROW CANYON ROAD

PLEASANTI

680

IES

WAL

# PLAZA SAN RAMON

FITTIN CANVERTA

•=•