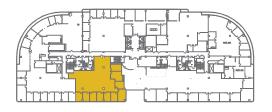

# // CURRENT AVAILABILITES

# **2000 CROW CANYON PLACE**

| RSF     | AVAILABLE | DESCRIPTION                                                                                             |
|---------|-----------|---------------------------------------------------------------------------------------------------------|
| ±1,464  | Now       | 2 offices, open area.                                                                                   |
| ±1,719  | Now       | Double door entry off of elevator landing. Three offices, conference room,<br>open area                 |
| ±2,190  | Now       | 3 offices, open area, kitchen.                                                                          |
| ±2,437  | Now       | Market Ready Suite with Exposed ceiling, 4 offices and open break area. 🛛 🕀                             |
| ±2,765  | Now       | Market Ready Suite with 6 offices, conference room, open area and kitchen.                              |
| ±2,929  | Now       | Plug and Play opportunity, Four offices, kitchen, open area and small conference room.                  |
| ±3,259  | Now       | Six offices, conference room, kitchen, open area.                                                       |
| ±4,613  | Now       | Three offices, small and large conference rooms, kitchen and open area. 🕀                               |
| ±5,877  | Now       | Nine offices, conference room, kitchen and open area.                                                   |
| ±7,016  | Now       | Double Door entry off of elevator landing. Mix of offices, open area, kitchen and conference room       |
| ±8,415  | Now       | Corner suite with 2 sides of glass line, mix of offices, open area, conference<br>room and kitchen      |
| ±10,388 | Now       | Exposed ceiling entry, modern open break, mix of offices, open area, kitchen<br>and conference room 🛛 🔐 |