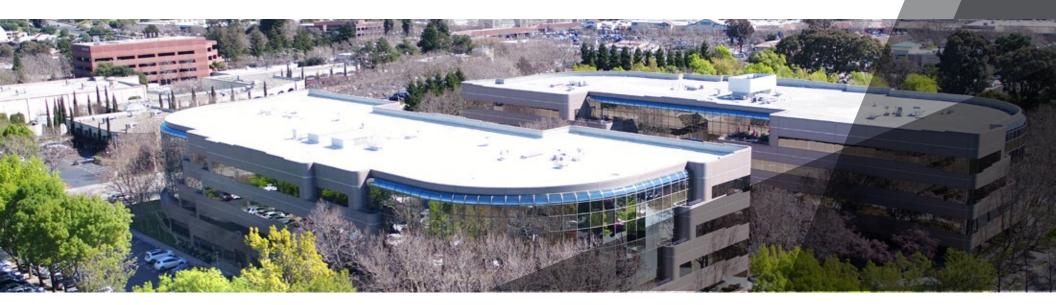

# // PROPERTY HIGHLIGHTS

- $_{\odot}$  Institutional Quality Asset consisting of two 4-story buildings totaling ±320,464 RSF
- 📀 🐘 Activated Plaza / Employee amenity area with multiple outdoor seating areas with outlets, WiFi and conference seating
- Newly renovated common areas with high end finishes
- 📀 🛛 Two common conference room
- 😳 🛛 Onsite property management, loading dock, building engineer and day porters
- 😳 🛛 Efficient, flexible floor plates with typical 9.5 foot ceiling height and extensive glass line
- 👴 🛛 Views of Mount Diablo and surrounding hills
- 📀 💿 Public Transportation to Pleasanton and Walnut Creek BART stations via County Connection
- Unique and easily identifiable curb appeal with unparalleled access to 1-680

# PLAZA SAN RAMON