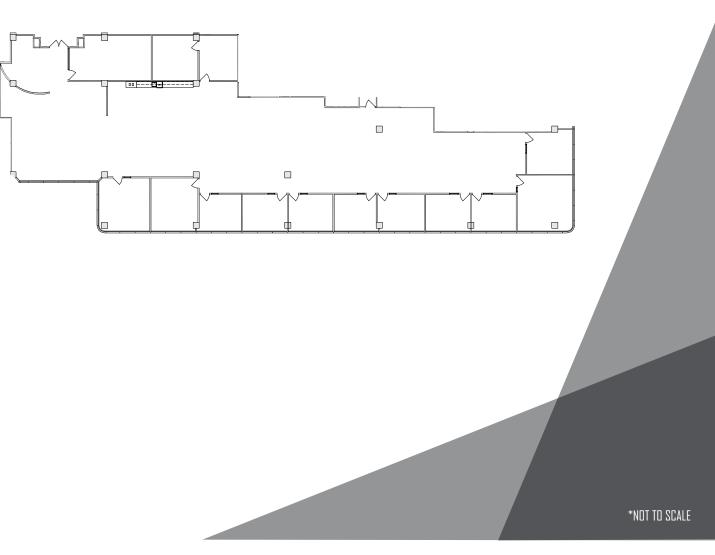

# **2000 CROW CANYON PLACE**

| RSF     | AVAILABLE | DESCRIPTION                                                                                             |
|---------|-----------|---------------------------------------------------------------------------------------------------------|
| ±1,464  | Now       | 2 offices, open area.                                                                                   |
| ±1,719  | Now       | Double door entry off of elevator landing. Three offices, conference room,<br>open area                 |
| ±2,190  | Now       | 3 offices, open area, kitchen.                                                                          |
| ±2,437  | Now       | Market Ready Suite with Exposed ceiling, 4 offices and open break area. 🛛 🕀                             |
| ±2,765  | Now       | Market Ready Suite with 6 offices, conference room, open area and kitchen.                              |
| ±2,929  | Now       | Plug and Play opportunity, Four offices, kitchen, open area and small conference room.                  |
| ±3,259  | Now       | Six offices, conference room, kitchen, open area.                                                       |
| ±4,613  | Now       | Three offices, small and large conference rooms, kitchen and open area. 🕀                               |
| ±5,877  | Now       | Nine offices, conference room, kitchen and open area.                                                   |
| ±7,016  | Now       | Double Door entry off of elevator landing. Mix of offices, open area, kitchen and conference room       |
| ±8,415  | Now       | Corner suite with 2 sides of glass line, mix of offices, open area, conference<br>room and kitchen      |
| ±10,388 | Now       | Exposed ceiling entry, modern open break, mix of offices, open area, kitchen<br>and conference room 🛛 🔐 |