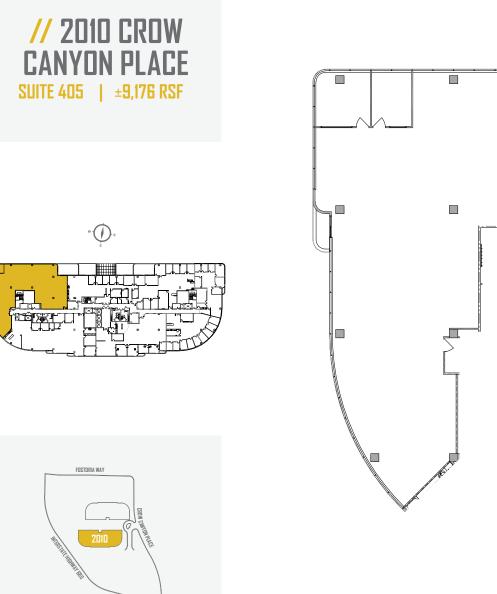

# **2010 CROW CANYON PLACE**

| JITE | RSF     | AVAILABLE | DESCRIPTION                                                                                                                                                                                                                                                                                                                                                                                                                                                                                                                                                                                                                                                                                                                                                                                                                                                                                                                                                                                                                                                                                                                                                                                                                                                                                                                                                                                                                                                                                                                                                                                                                                                                                                                                                                                                                                                                                                                                                                                                                                                                                                                    |
|------|---------|-----------|--------------------------------------------------------------------------------------------------------------------------------------------------------------------------------------------------------------------------------------------------------------------------------------------------------------------------------------------------------------------------------------------------------------------------------------------------------------------------------------------------------------------------------------------------------------------------------------------------------------------------------------------------------------------------------------------------------------------------------------------------------------------------------------------------------------------------------------------------------------------------------------------------------------------------------------------------------------------------------------------------------------------------------------------------------------------------------------------------------------------------------------------------------------------------------------------------------------------------------------------------------------------------------------------------------------------------------------------------------------------------------------------------------------------------------------------------------------------------------------------------------------------------------------------------------------------------------------------------------------------------------------------------------------------------------------------------------------------------------------------------------------------------------------------------------------------------------------------------------------------------------------------------------------------------------------------------------------------------------------------------------------------------------------------------------------------------------------------------------------------------------|
| 30   | ±3,247  | Now       | Conference room, office, kitchen, storage, open area.                                                                                                                                                                                                                                                                                                                                                                                                                                                                                                                                                                                                                                                                                                                                                                                                                                                                                                                                                                                                                                                                                                                                                                                                                                                                                                                                                                                                                                                                                                                                                                                                                                                                                                                                                                                                                                                                                                                                                                                                                                                                          |
| 25   | ±3,466  | Now       | Five offices, open area, kitchen and storage room.                                                                                                                                                                                                                                                                                                                                                                                                                                                                                                                                                                                                                                                                                                                                                                                                                                                                                                                                                                                                                                                                                                                                                                                                                                                                                                                                                                                                                                                                                                                                                                                                                                                                                                                                                                                                                                                                                                                                                                                                                                                                             |
| 0    | ±4,559  | Now       | Substantial window line with market ready improvements. Revealed the set of t |
| ίΟ   | ±5,762  | Now       | Mix of private offices and open area. 🛛 🕀                                                                                                                                                                                                                                                                                                                                                                                                                                                                                                                                                                                                                                                                                                                                                                                                                                                                                                                                                                                                                                                                                                                                                                                                                                                                                                                                                                                                                                                                                                                                                                                                                                                                                                                                                                                                                                                                                                                                                                                                                                                                                      |
| 50   | ±6,098  | Now       | Mix of offices, conference rooms and open space.<br>Double-door entry off elevator landing.                                                                                                                                                                                                                                                                                                                                                                                                                                                                                                                                                                                                                                                                                                                                                                                                                                                                                                                                                                                                                                                                                                                                                                                                                                                                                                                                                                                                                                                                                                                                                                                                                                                                                                                                                                                                                                                                                                                                                                                                                                    |
| ]5   | ±9,176  | Now       | Three offices, kitchen and open space. Market ready suite. 🛛 🕀                                                                                                                                                                                                                                                                                                                                                                                                                                                                                                                                                                                                                                                                                                                                                                                                                                                                                                                                                                                                                                                                                                                                                                                                                                                                                                                                                                                                                                                                                                                                                                                                                                                                                                                                                                                                                                                                                                                                                                                                                                                                 |
| 30   | ±12,413 | Now       | Market Ready Suite with exposed ceiling, polished concrete floor and<br>expansive kitchen/meeting area. Mix of offices,conference rooms, open<br>area and deck.                                                                                                                                                                                                                                                                                                                                                                                                                                                                                                                                                                                                                                                                                                                                                                                                                                                                                                                                                                                                                                                                                                                                                                                                                                                                                                                                                                                                                                                                                                                                                                                                                                                                                                                                                                                                                                                                                                                                                                |