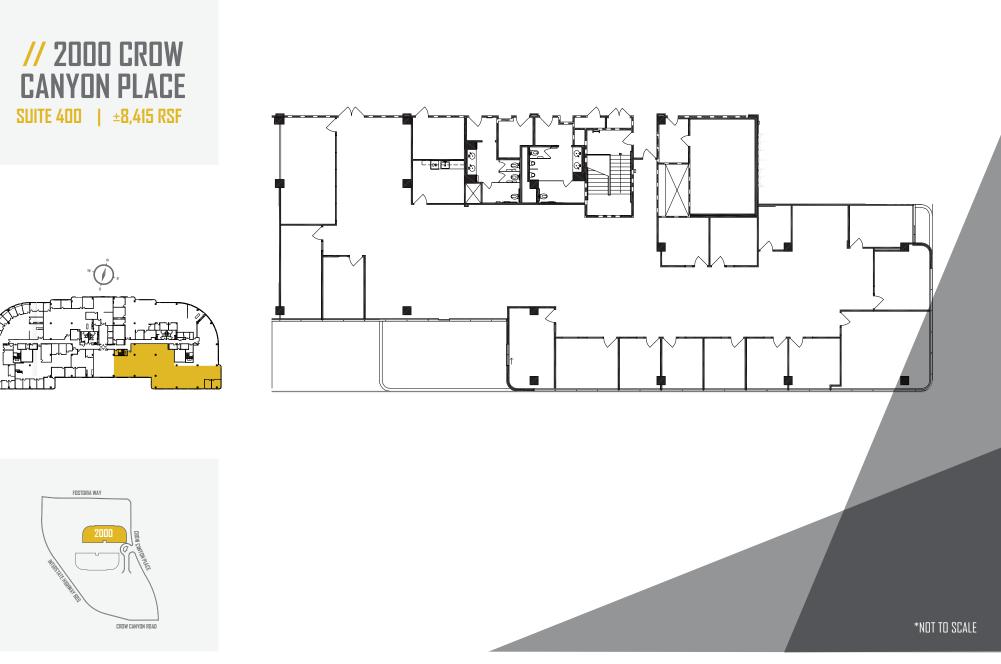

# **2000 CROW CANYON PLACE**

| RSF     | AVAILABLE | DESCRIPTION                                                                                             |
|---------|-----------|---------------------------------------------------------------------------------------------------------|
| ±1,464  | Now       | 2 offices, open area.                                                                                   |
| ±1,719  | Now       | Double door entry off of elevator landing. Three offices, conference room,<br>open area                 |
| ±2,190  | Now       | 3 offices, open area, kitchen.                                                                          |
| ±2,437  | Now       | Market Ready Suite with Exposed ceiling, 4 offices and open break area. 🛛 🕀                             |
| ±2,765  | Now       | Market Ready Suite with 6 offices, conference room, open area and kitchen.                              |
| ±2,929  | Now       | Plug and Play opportunity, Four offices, kitchen, open area and small conference room.                  |
| ±3,259  | Now       | Six offices, conference room, kitchen, open area.                                                       |
| ±4,613  | Now       | Three offices, small and large conference rooms, kitchen and open area. 🕀                               |
| ±5,877  | Now       | Nine offices, conference room, kitchen and open area.                                                   |
| ±7,016  | Now       | Double Door entry off of elevator landing. Mix of offices, open area, kitchen and conference room       |
| ±8,415  | Now       | Corner suite with 2 sides of glass line, mix of offices, open area, conference<br>room and kitchen      |
| ±10,388 | Now       | Exposed ceiling entry, modern open break, mix of offices, open area, kitchen<br>and conference room 🛛 🔐 |