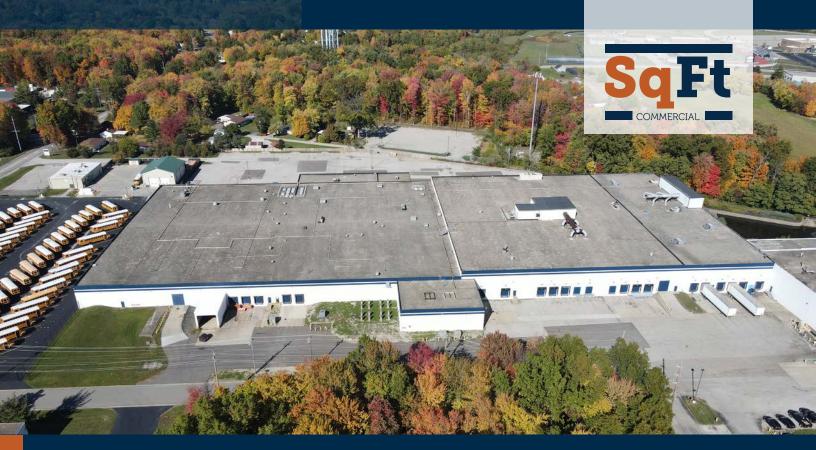

4000-4024 PRECISION DRIVE, BATAVIA, OH 45245

AVAILABLE FOR LEASE

### PROPERTY HIGHLIGHTS

75,000 Total SqFt

- Located in Union Township minutes to newly remodeled SR 32 and I-275 (show both routes on standard map)
- Union Township has no employee earnings taxes
- 27' clear height
- Cross-docked layout; Fifteen (15) fully equipped

- docks and One (1) 12'x14' drive-in door
- Available for immediate occupancy
- Owned and operated by

Faropoint

https://faropoint.com/

• Lease Rate: \$6.75/SqFt modified gross + utilities

**L** CLICK HERE FOR THE 360° TOUR