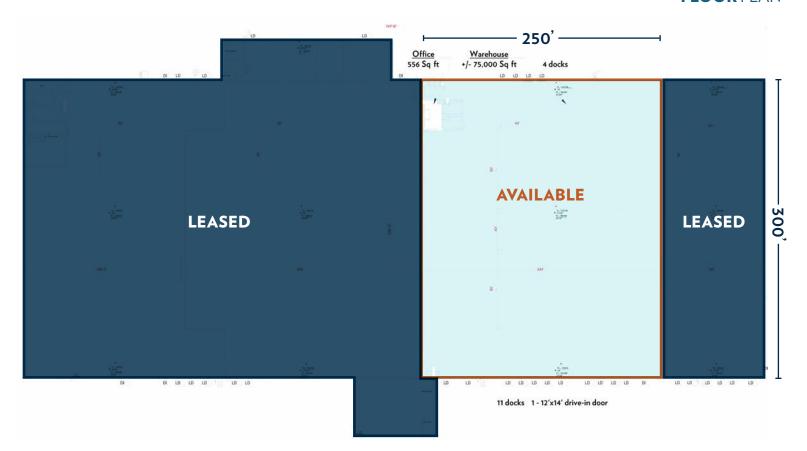

### **FLOOR PLAN**

### PROPERTY HIGHLIGHTS

75,000 Total SqFt

- Located in Union Township minutes to newly remodeled SR 32 and I-275 (show both routes on standard map)
- Union Township has no employee earnings taxes
- 27' clear height
- Cross-docked layout; Fifteen (15) fully equipped

- docks and One (1) 12'x14' drive-in door
- Available for immediate occupancy
- Owned and operated by

Faropoint

https://faropoint.com/

• Lease Rate: \$6.75/SqFt modified gross + utilities

**L** CLICK HERE FOR THE 360° TOUR

# **PROPERTY DETAILS**

| Total SqFt:        | 75,000                                                      |
|--------------------|-------------------------------------------------------------|
| Warehouse SqFt:    | 74,444                                                      |
| Office SqFt:       | 556                                                         |
| Clear Height:      | 27'                                                         |
| Year Built:        | 1985, 1995, renovated in 2021                               |
| Type Construction: | Concrete and steel                                          |
| Lighting:          | LED's                                                       |
| Column Spacing:    | 40'x50' staging bay, 40'x40', 40'x80', one bay with 20'x20' |
|                    | Fifteen (15) - 8'6" x 9" with mechanical pit                |

| Drive-in door:      | One (1) - 12'x14'                                                                     |
|---------------------|---------------------------------------------------------------------------------------|
| Sprinkler:          | Wet system                                                                            |
| Electrical Service: | 120/208-volt, 3-phase, 325 amps and 480-volt, 3-phase, 200 amps. Power is expandable. |
| Heat:               | Natural gas                                                                           |
| Roof:               | 45 mil EPDM rubber membrane w/15-warran-<br>ty, installed in 2020                     |
| Truck court:        | Cross-docked; 130+ with 50' concrete apron                                            |
| Parking Lot:        | 30+ spaces                                                                            |
| Restrooms:          | One (1) set and One (1) single                                                        |