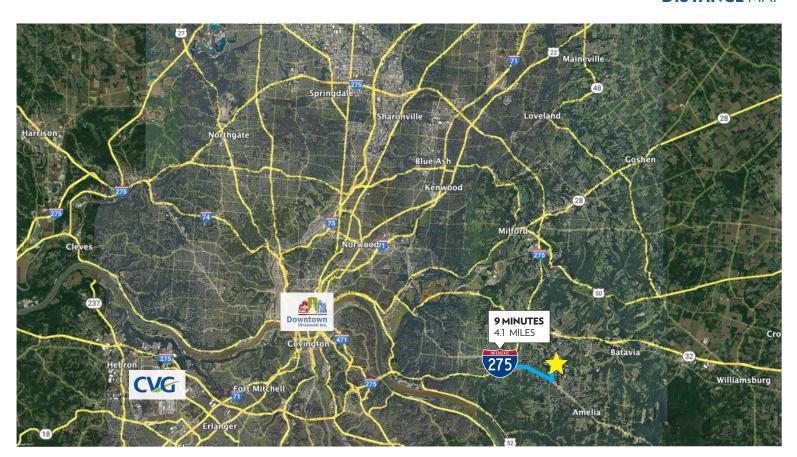

inkler:          | Wet system                                                                            |
| Electrical Service: | 120/208-volt, 3-phase, 325 amps and 480-volt, 3-phase, 200 amps. Power is expandable. |
| Heat:               | Natural gas                                                                           |
| Roof:               | 45 mil EPDM rubber membrane w/15-warran-<br>ty, installed in 2020                     |
| Truck court:        | Cross-docked; 130+ with 50' concrete apron                                            |
| Parking Lot:        | 30+ spaces                                                                            |
| Restrooms:          | One (1) set and One (1) single                                                        |

# **DISTANCE MAP**



### INFO@SQFTCOMMERCIAL.COM (513) 843-1600 | SQFTCOMMERCIAL.COM



Rod MacEachen

Roddy MacEa

Sarah Kern

Jared Wagoner

(513) 675-5764 | Rod@SqFtCommercial.com

(513) 739-3985 | Roddy@SqFtCommercial.com

(812) 890-1768 | Jared@SqFtCommercial.com

Amy Castaneda

(503) 310-9768 | Amy@SqFtCommercial.com

(513) 426-4864 | Sarah@SqFtCommercial.com

# 4000-4024 PRECISION DR.

**PARCEL OUTLINE** 



INFO@SQFTCOMMERCIAL.COM (513) 843-1600 | SQFTCOMMERCIAL.COM



#### Dad MasEasland

(513) 675-5764 | Rod@SqFtCommercial.com

# Amy Castaneda

(503) 310-9768 | Amy@SqFtCommercial.com

#### Roddy MacEachen

(513) 739-3985 | Roddy@SqFtCommercial.com

### Sarah Kern

(513) 426-4864 | Sarah@SqFtCommercial.com

#### Jared Wagoner

### **FLOOR PLAN**



### **PROPERTY PHOTOS**





INFO@SQFTCOMMERCIAL.CO