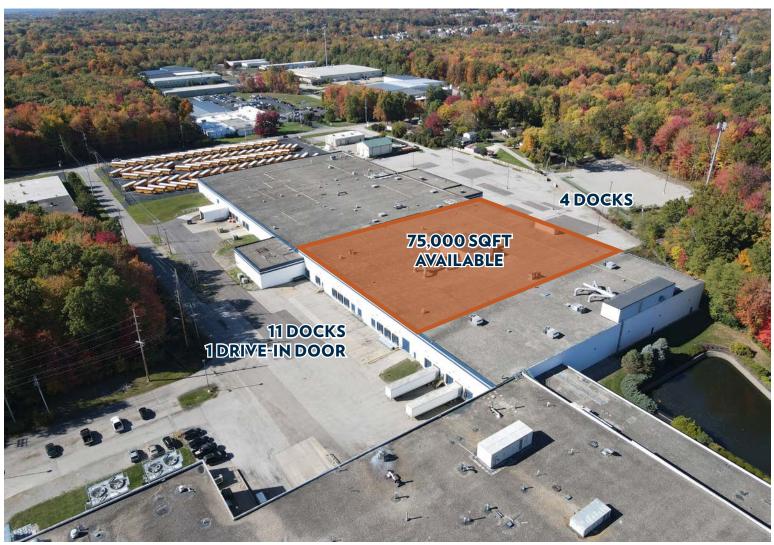

### PROPERTY HIGHLIGHTS

75,000 Total SqFt

- Located in Union Township minutes to newly remodeled SR 32 and I-275 (show both routes on standard map)
- Union Township has no employee earnings taxes
- 27' clear height
- Cross-docked layout; Fifteen (15) fully equipped

- docks and One (1) 12'x14' drive-in door
- Available for immediate occupancy
- Owned and operated by

Faropoint

https://faropoint.com/

• Lease Rate: \$6.75/SqFt modified gross + utilities

**L** CLICK HERE FOR THE 360° TOUR

# **PROPERTY PHOTOS**

INFO@SQFTCOMMERCIAL.COM (513) 843-1600 | SQFTCOMMERCIAL.COM