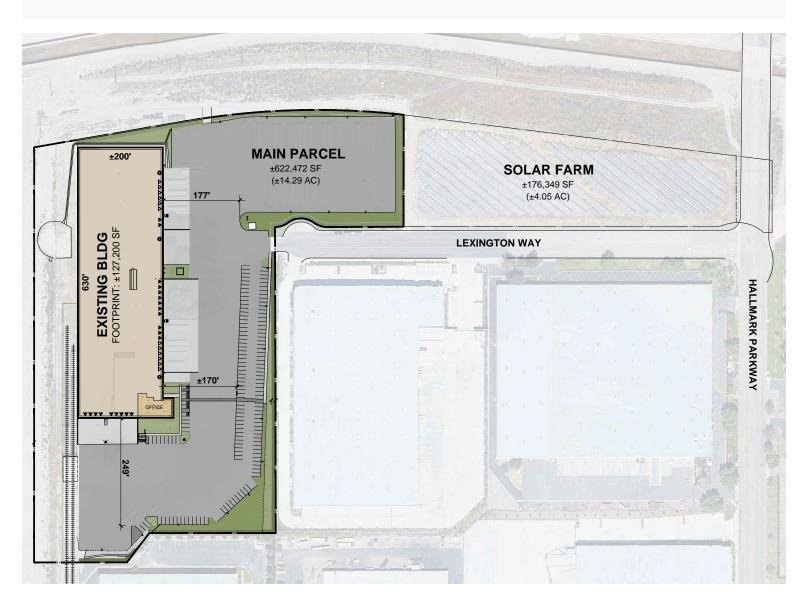

### **HIGHLIGHTS**

- Immediate Access to 215 Freeway
- Active BNSF Rail
- 2-Sided Loading
- Excess Land
- · Abundant Trailer & Auto Parking
- Paved, Lit and Secured

**BUILDING SIZE** 

±127,200 SF

LAND SIZE

**18.34 ACRES** 

Includes ±4.05-Acre Solar Farm

REPOSITION DELIVERY DATE

Q3 2024

# **CHARACTERISTICS**

- 34 Dock-High Doors
- 3 Ground-Level Doors
- 66 Trailer Positions (Expandable)
- Active BNSF Rail
- ±6,360 SF Office
- 152 Employee Parking Spaces
- 3000 Amps of Power
- 18'-20' Clear Height Range
- 6 EV Charging Stations
   (Infrastructure in Place for an Additional 19 EV Charging Stations)