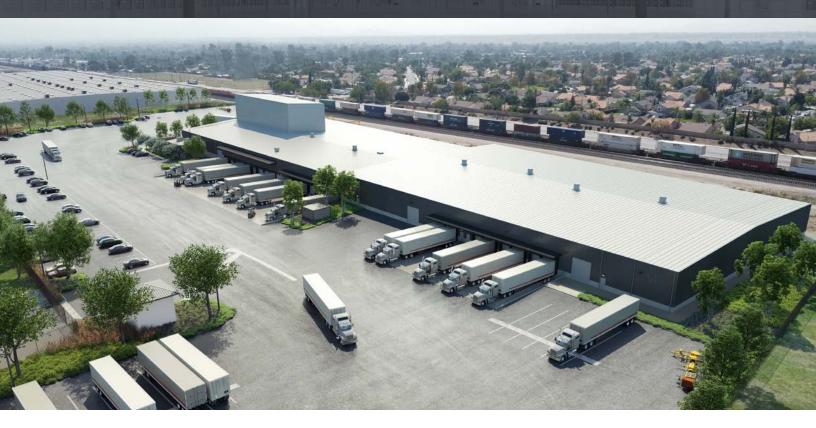

# HIGH FLOW THROUGH (HFT) LOGISTICS BUILDING

### **HIGHLIGHTS**

- Immediate Access to 215 Freeway
- Active BNSF Rail
- 2-Sided Loading
- Excess Land
- · Abundant Trailer & Auto Parking
- Paved, Lit and Secured

**BUILDING SIZE** 

±127,200 SF

LAND SIZE

**18.34 ACRES** 

Includes ±4.05-Acre Solar Farm

REPOSITION DELIVERY DATE

Q3 2024

# **CHARACTERISTICS**

- 34 Dock-High Doors
- 3 Ground-Level Doors
- 66 Trailer Positions (Expandable)
- Active BNSF Rail
- ±6,360 SF Office
- 152 Employee Parking Spaces
- 3000 Amps of Power
- 18'-20' Clear Height Range
- 6 EV Charging Stations
   (Infrastructure in Place for an Additional 19 EV Charging Stations)