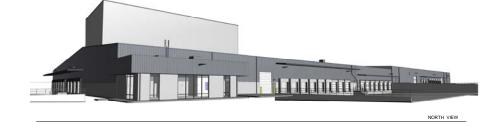

# HIGH FLOW THROUGH (HFT) LOGISTICS BUILDING

# **CHARACTERISTICS**

- 34 Dock-High Doors
- 3 Ground-Level Doors
- 66 Trailer Positions (Expandable)
- Active BNSF Rail
- ±6,360 SF Office
- 152 Employee Parking Spaces
- 3000 Amps of Power
- 18'-20' Clear Height Range
- 6 EV Charging Stations
   (Infrastructure in Place for an Additional 19 EV Charging Stations)