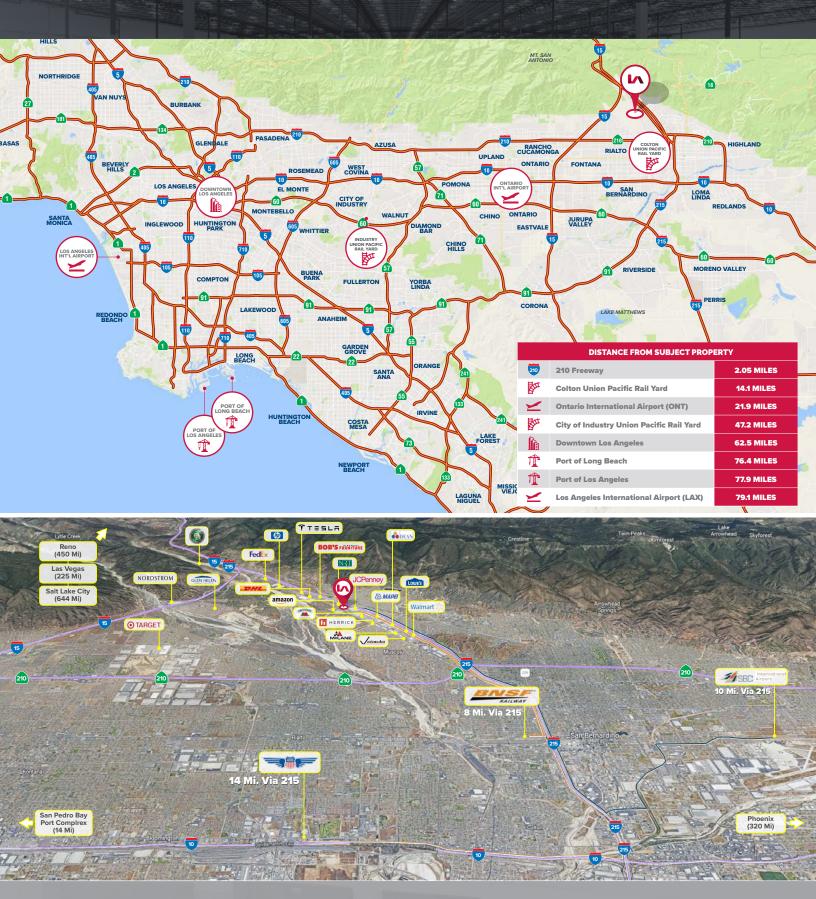

Solar Farm



REPOSITION DELIVERY DATE

Q3 2024

#### **SPENCER CASEMENT**

Principal scasement@lee-associates.cor 562-568-2045

#### JEFF HUBERMAN

SIOR, Principal jhuberman@lee-associates.com 562-568-2024





# **REALTERM**



#### **PROPERTY**

# **CHARACTERISTICS**

- 34 Dock-High Doors
- 3 Ground-Level Doors
- 66 Trailer Positions (Expandable)
- Active BNSF Rail
- ±6,360 SF Office
- 152 Employee Parking Spaces
- 3000 Amps of Power
- 18'-20' Clear Height Range
- 6 EV Charging Stations
   (Infrastructure in Place for an Additional 19 EV Charging Stations)





### Exceptional Flow

2-Sided Loading and Wide Turning Radius

### Abundant Parking:

Potential to Expand Yard

### Secure Access:

Gate with Guard Shack Located on Cu-de-sac



# **DISTANCE MAP & CORP. NEIGHBORS**

# REALTERM