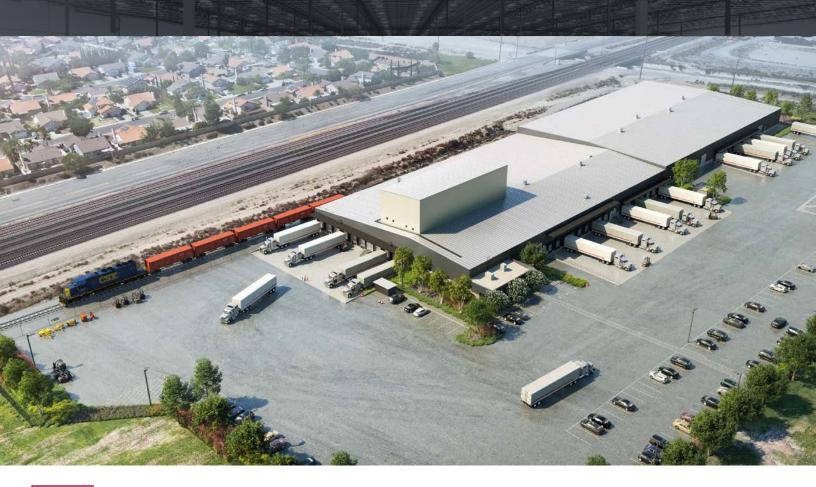

# HIGH FLOW THROUGH (HFT) LOGISTICS BUILDING

### **HIGHLIGHTS**

- Immediate Access to 215 Freeway
- Active BNSF Rail
- 2-Sided Loading
- Excess Land
- · Abundant Trailer & Auto Parking
- Paved, Lit and Secured

**BUILDING SIZE** 

±127,200 SF

LAND SIZE

**18.34 ACRES** 

Includes ±4.05-Acre Solar Farm

REPOSITION DELIVERY DATE

Q3 2024

# **CHARACTERISTICS**

- 34 Dock-High Doors
- 3 Ground-Level Doors
- 66 Trailer Positions (Expandable)
- Active BNSF Rail
- ±6,360 SF Office
- 152 Employee Parking Spaces
- 3000 Amps of Power
- 18'-20' Clear Height Range
- 6 EV Charging Stations
   (Infrastructure in Place for an Additional 19 EV Charging Stations)

### Exceptional Flow

2-Sided Loading and Wide Turning Radius