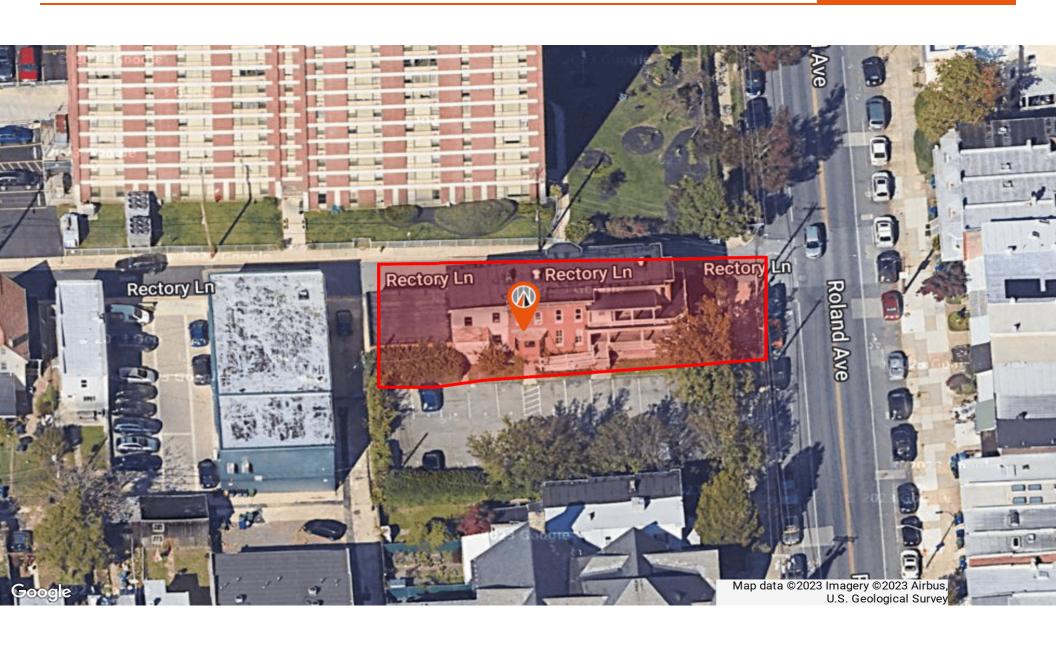

#### **PROPERTY DESCRIPTION**

2-level corner office /commercial building located in the Hampden Neighborhood of Baltimore City. Great investment for an owner user. Plus a large basement for additional storage.

#### **PROPERTY HIGHLIGHTS**

- Corner Property
- 5 Minute walk to the "Avenue"
- Easy access to rt 83.
- Parking available on site

#### **OFFERING SUMMARY**

| Sale Price:       |            | \$499,000 |          |
|-------------------|------------|-----------|----------|
| Lot Size:         | 0.09 Acres |           |          |
| Building Size:    | 3,518 SF   |           |          |
|                   |            |           |          |
| DEMOGRAPHICS      | 1 MILE     | 2 MILES   | 3 MILES  |
| Total Households  | 11,721     | 43,349    | 104,481  |
| Total Population  | 27,303     | 106,686   | 269,044  |
| Average HH Income | \$76,732   | \$68,937  | \$60,336 |
|                   |            |           |          |