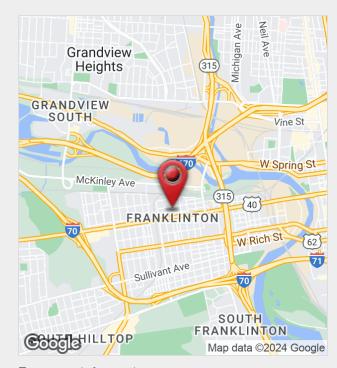

For Sale or Lease 8,000 SF on 0.35 Acres Commercial Property



# 1022 W Broad Street

Columbus, Ohio 43222

#### **Property Features**

• 8,000 SF Franklinton Commercial Building

• First Floor: 5,500 SF

• Second Floor: 2,500 SF

- 0.35-Acre Lot on Busy W Broad Street (13K VPD)
- Shell Condition Ready for Customization & Build-Out
- · Located in an Opportunity Zone
- Zoned LC-4, Allowing for a Variety of Commercial Uses
- Two (2) Parking/Outdoor Storage Lots On Site

Sale Price: \$795,000 Lease Rate: Negotiable



For more information:

#### Ryan McGreevy

614 629 5282 • rmcgreevy@ohioequities.com

NO WARRANTY OR REPRESENTATION, EXPRESS OR IMPLIED, IS MADE AS TO THE ACCURACY OF THE INFORMATION CONTAINED HEREIN, AND THE SAME IS SUBMITTED SUBJECT TO ERRORS, OMISSIONS, CHANGE OF PRICE, RENTAL OR OTHER CONDITIONS, PRIOR SALE, LEASE OR FINANCING, OR WITHDRAWAL WITHOUT NOTICE, AND OF ANY SPECIAL LISTING CONDITIONS IMPOSED BY OUR PRINCIPALS NO WARRANTIES OR REPRESENTATIONS ARE MADE AS TO THE CONDITION OF THE PROPERTY OR ANY HAZARDS CONTAINED THEREIN ARE ANY TO BE IMPLIED.

NAI Ohio Equities 605 S Front Street, Columbus, OH 43215 614 224 2400

ohioequities.com



#### For Sale or Lease 1022 W Broad Street Parcel Outline







## For Sale or Lease 1022 W Broad Street Exterior Photographs









### For