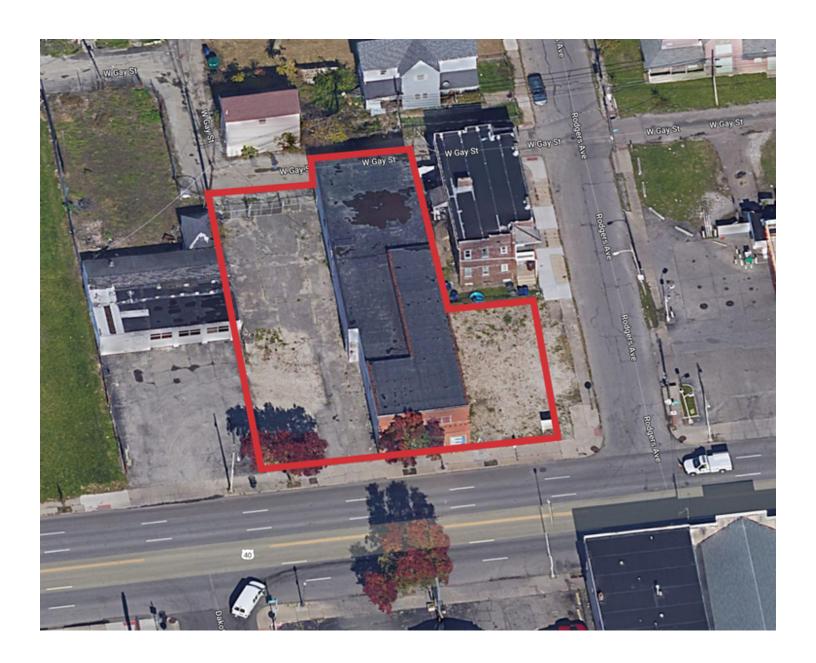

#### **Property Features**

• 8,000 SF Franklinton Commercial Building

• First Floor: 5,500 SF

• Second Floor: 2,500 SF

- 0.35-Acre Lot on Busy W Broad Street (13K VPD)
- Shell Condition Ready for Customization & Build-Out
- · Located in an Opportunity Zone
- Zoned LC-4, Allowing for a Variety of Commercial Uses
- Two (2) Parking/Outdoor Storage Lots On Site

#### For Sale or Lease 1022 W Broad Street Parcel Outline