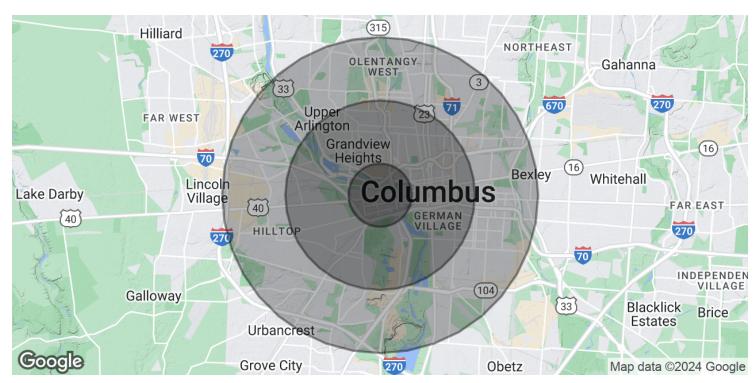

#### For Sale or Lease 1022 W Broad Street Location Maps

#### For Sale or Lease 1022 W Broad Street Demographics

| POPULATION                            | 1 MILE          | 3 MILES         | 5 MILES         |
|---------------------------------------|-----------------|-----------------|-----------------|
| Total Population                      | 12,535          | 117,116         | 320,570         |
| Average Age                           | 30.4            | 31.4            | 31.7            |
| Average Age (Male)                    | 33.0            | 31.7            | 30.9            |
| Average Age (Female)                  | 29.6            | 31.2            | 32.4            |
| HOUSEHOLDS & INCOME                   | 1 MILE          | 3 MILES         | 5 MILES         |
|                                       |                 |                 |                 |
| Total Households                      | 4,810           | 50,858          | 128,784         |
|                                       |                 |                 | ,               |
| # of Persons per HH                   | 2.6             | 2.3             | 2.5             |
| # of Persons per HH Average HH Income | 2.6<br>\$39,538 | 2.3<br>\$52,082 | 2.5<br>\$51,082 |