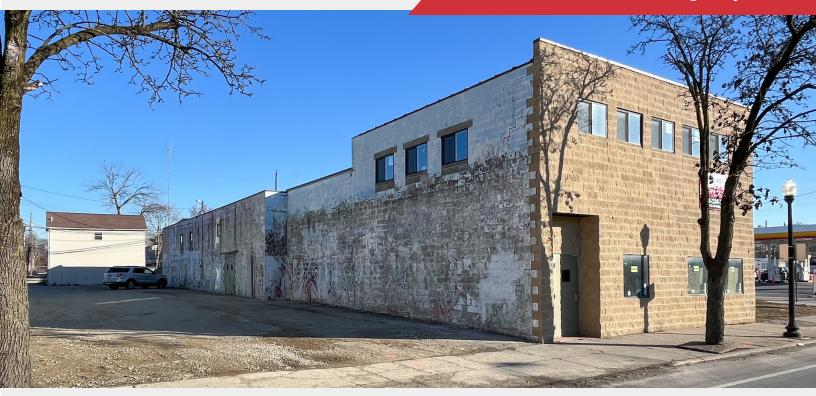

#### **Property Features**

• 8,000 SF Franklinton Commercial Building

• First Floor: 5,500 SF

• Second Floor: 2,500 SF

- 0.35-Acre Lot on Busy W Broad Street (13K VPD)
- Shell Condition Ready for Customization & Build-Out
- · Located in an Opportunity Zone
- Zoned LC-4, Allowing for a Variety of Commercial Uses
- Two (2) Parking/Outdoor Storage Lots On Site

## For Sale or Lease 1022 W Broad Street Exterior Photographs