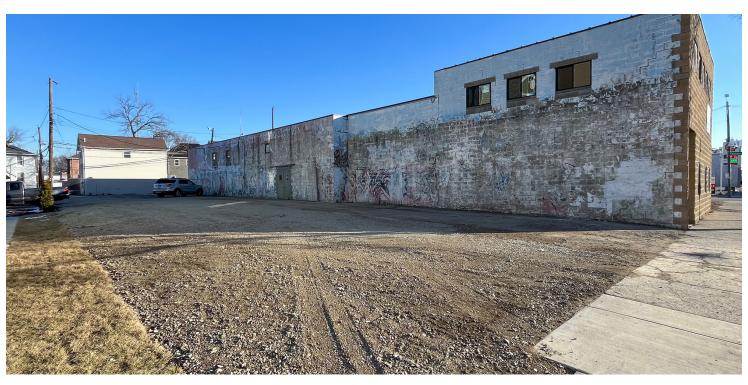

#### **Property Features**

• 8,000 SF Franklinton Commercial Building

• First Floor: 5,500 SF

• Second Floor: 2,500 SF

- 0.35-Acre Lot on Busy W Broad Street (13K VPD)
- Shell Condition Ready for Customization & Build-Out
- · Located in an Opportunity Zone
- Zoned LC-4, Allowing for a Variety of Commercial Uses
- Two (2) Parking/Outdoor Storage Lots On Site

## For Sale or Lease 1022 W Broad Street Exterior Photographs