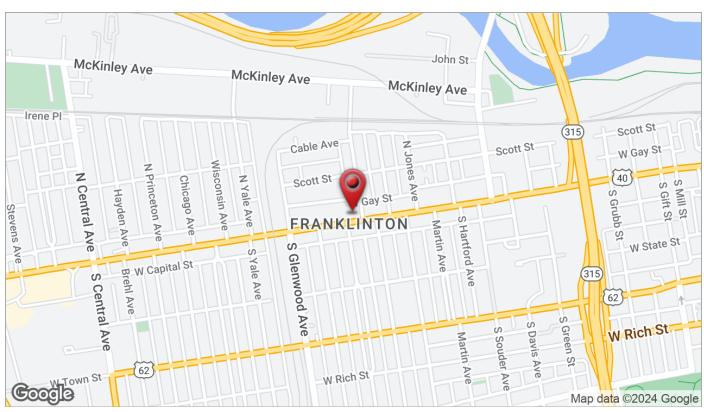

IMPLIED, IS MADE AS TO THE ACCURACY OF THE INFORMATION CONTAINED HEREIN, AND THE SAME IS SUBMITTED SUBJECT TO ERRORS, OMISSIONS, CHANGE OF PRICE, RENTAL OR OTHER CONDITIONS, PRIOR SALE, LEASE OR FINANCING, OR WITHDRAWAL WITHOUT NOTICE, AND OF ANY SPECIAL LISTING CONDITIONS IMPOSED BY OUR PRINCIPALS NO WARRANTIES OR REPRESENTATIONS ARE MADE AS TO THE CONDITION OF THE PROPERTY OR ANY HAZARDS CONTAINED THEREIN ARE ANY TO BE IMPLIED.

NAI Ohio Equities 605 S Front Street, Columbus, OH 43215 614 224 2400

ohioequities.com



#### For Sale or Lease 1022 W Broad Street Parcel Outline







## For Sale or Lease 1022 W Broad Street Exterior Photographs









### For Sale or Lease 1022 W Broad Street Interior Photographs

















#### For Sale or Lease 1022 W Broad Street Location Maps









#### For Sale or Lease 1022 W Broad Street Demographics



| POPULATION                            | 1 MILE          | 3 MILES         | 5 MILES         |
|---------------------------------------|-----------------|-----------------|-----------------|
| Total Population                      | 12,535          | 117,116         | 320,570         |
| Average Age                           | 30.4            | 31.4            | 31.7            |
| Average Age (Male)                    | 33.0            | 31.7            | 30.9            |
| Average Age (Female)                  | 29.6            | 31.2            | 32.4            |
| HOUSEHOLDS & INCOME                   | 1 MILE          | 3 MILES         | 5 MILES         |
|                                       |                 |