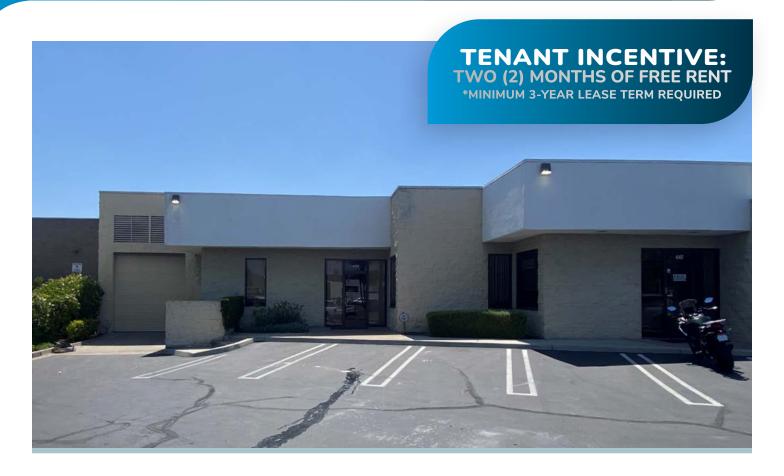

## FOR LEASE 3,986 SF INDUSTRIAL SUITE

450 State PI | Escondido, CA 92029

## PROPERTY FEATURES

- Approx. 3,986 SF industrial suite
- Reception, three (3) offices, warehouse & restroom
- Parking Six (6) unreserved
- Available Aug 1, 2024
- Call to show

LEASE RATE: \$1.50 PSF MG CAM FEE: \$0.10 PSF