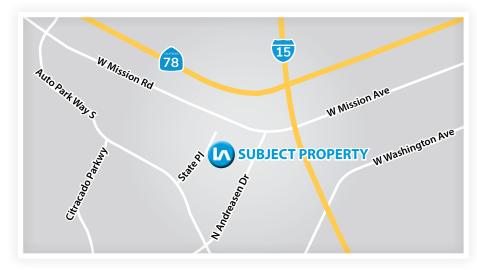

## FOR LEASE 3,986 SF INDUSTRIAL SUITE

450 State PI | Escondido, CA 92029





## PROPERTY FEATURES

- Approx. 3,986 SF industrial suite
- Reception, three (3) offices, warehouse & restroom
- Parking Six (6) unreserved
- Available Aug 1, 2024
- Call to show

LEASE RATE: \$1.50 PSF MG CAM FEE: \$0.10 PSF



Daniel Knoke dknoke@lee-associates.com 760.929.7836 | DRE #01215373 Peter Merz pmerz@lee-associates.com 760.448.1362 | DRE #01269042 Keith Dulmage kdulmage@lee-associates.com 760.448.1364 | DRE #02155780

All information furnished regarding property for sale, rental or financing is from sources deemed reliable, but no warranty or representation is made to the accuracy thereof and same is submitted to errors, omissions, change of price, rental or other conditions prior to sale, lease or financing or withdrawal without notice. No liability of any kind is to be imposed on the broker herein.



## **AERIAL VIEW**



## **FLOOR PLAN**



GRADE LEVEL DOOR \*Floorplan not to scale

Daniel Knoke dknoke@lee-associates.com 760.929.7836 | DRE #01215373 Peter Merz pmerz@lee-associates.com 760.448.13